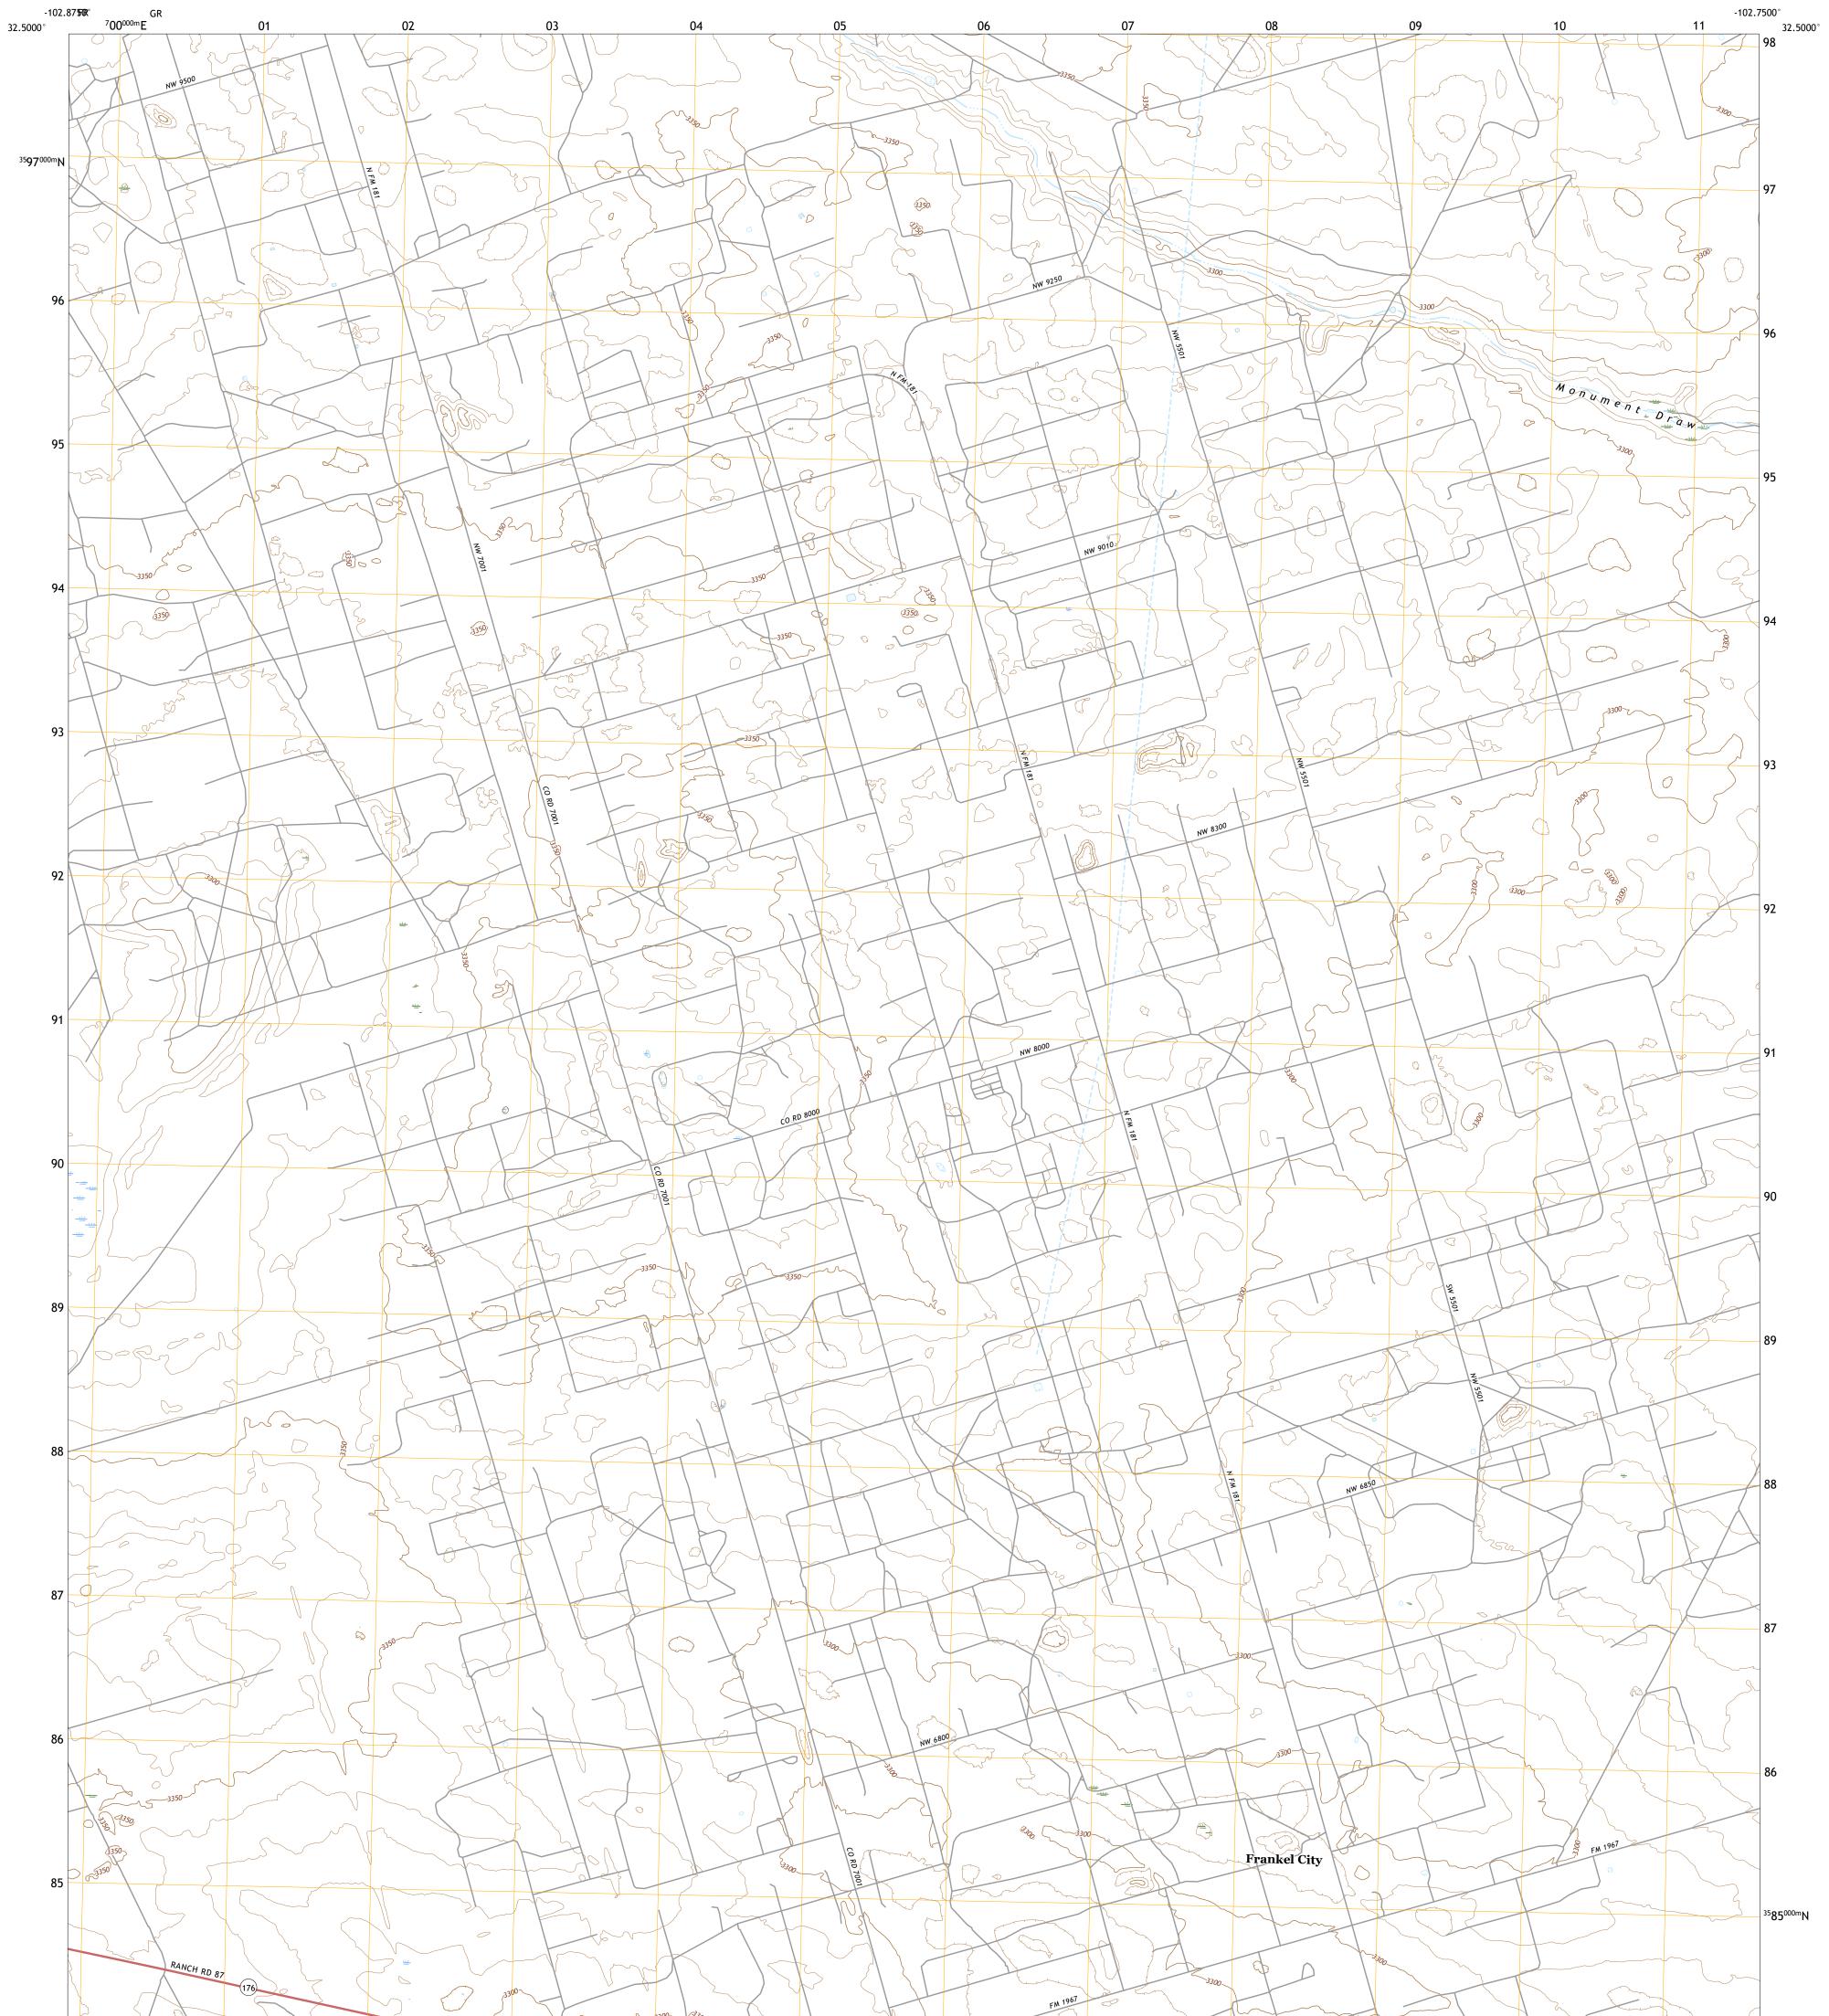

## U.S. DEPARTMENT OF THE INTERIOR U.S. GEOLOGICAL SURVEY

FRANKEL CITY QUADRANGLE TEXAS - ANDREWS COUNTY 7.5-MINUTE SERIES

Produced by the United States Geological Survey North American Datum of 1983 (NAD83) World Geodetic System of 1984 (WGS84). Projection and 1 000-meter grid:Universal Transverse Mercator, Zone 135 This map is not a legal document. Boundaries may be generalized for this map scale. Private lands within government reservations may not be shown. Obtain permission before entering private lands.