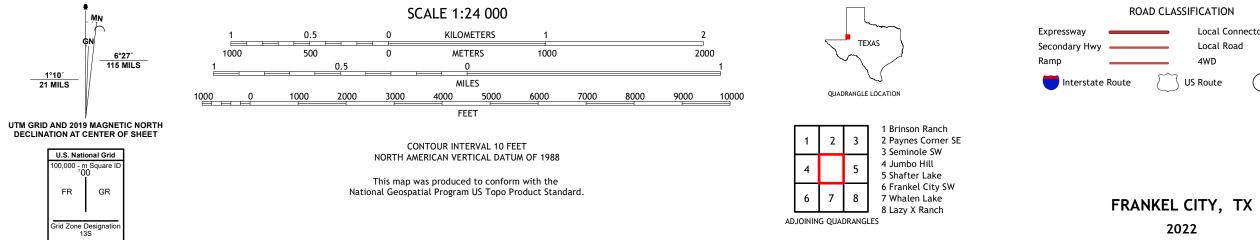

## U.S. DEPARTMENT OF THE INTERIOR U.S. GEOLOGICAL SURVEY

FRANKEL CITY QUADRANGLE TEXAS - ANDREWS COUNTY 7.5-MINUTE SERIES

Produced by the United States Geological Survey North American Datum of 1983 (NAD83) World Geodetic System of 1984 (WGS84). Projection and 1 000-meter grid:Universal Transverse Mercator, Zone 135 This map is not a legal document. Boundaries may be generalized for this map scale. Private lands within government reservations may not be shown. Obtain permission before entering private lands.