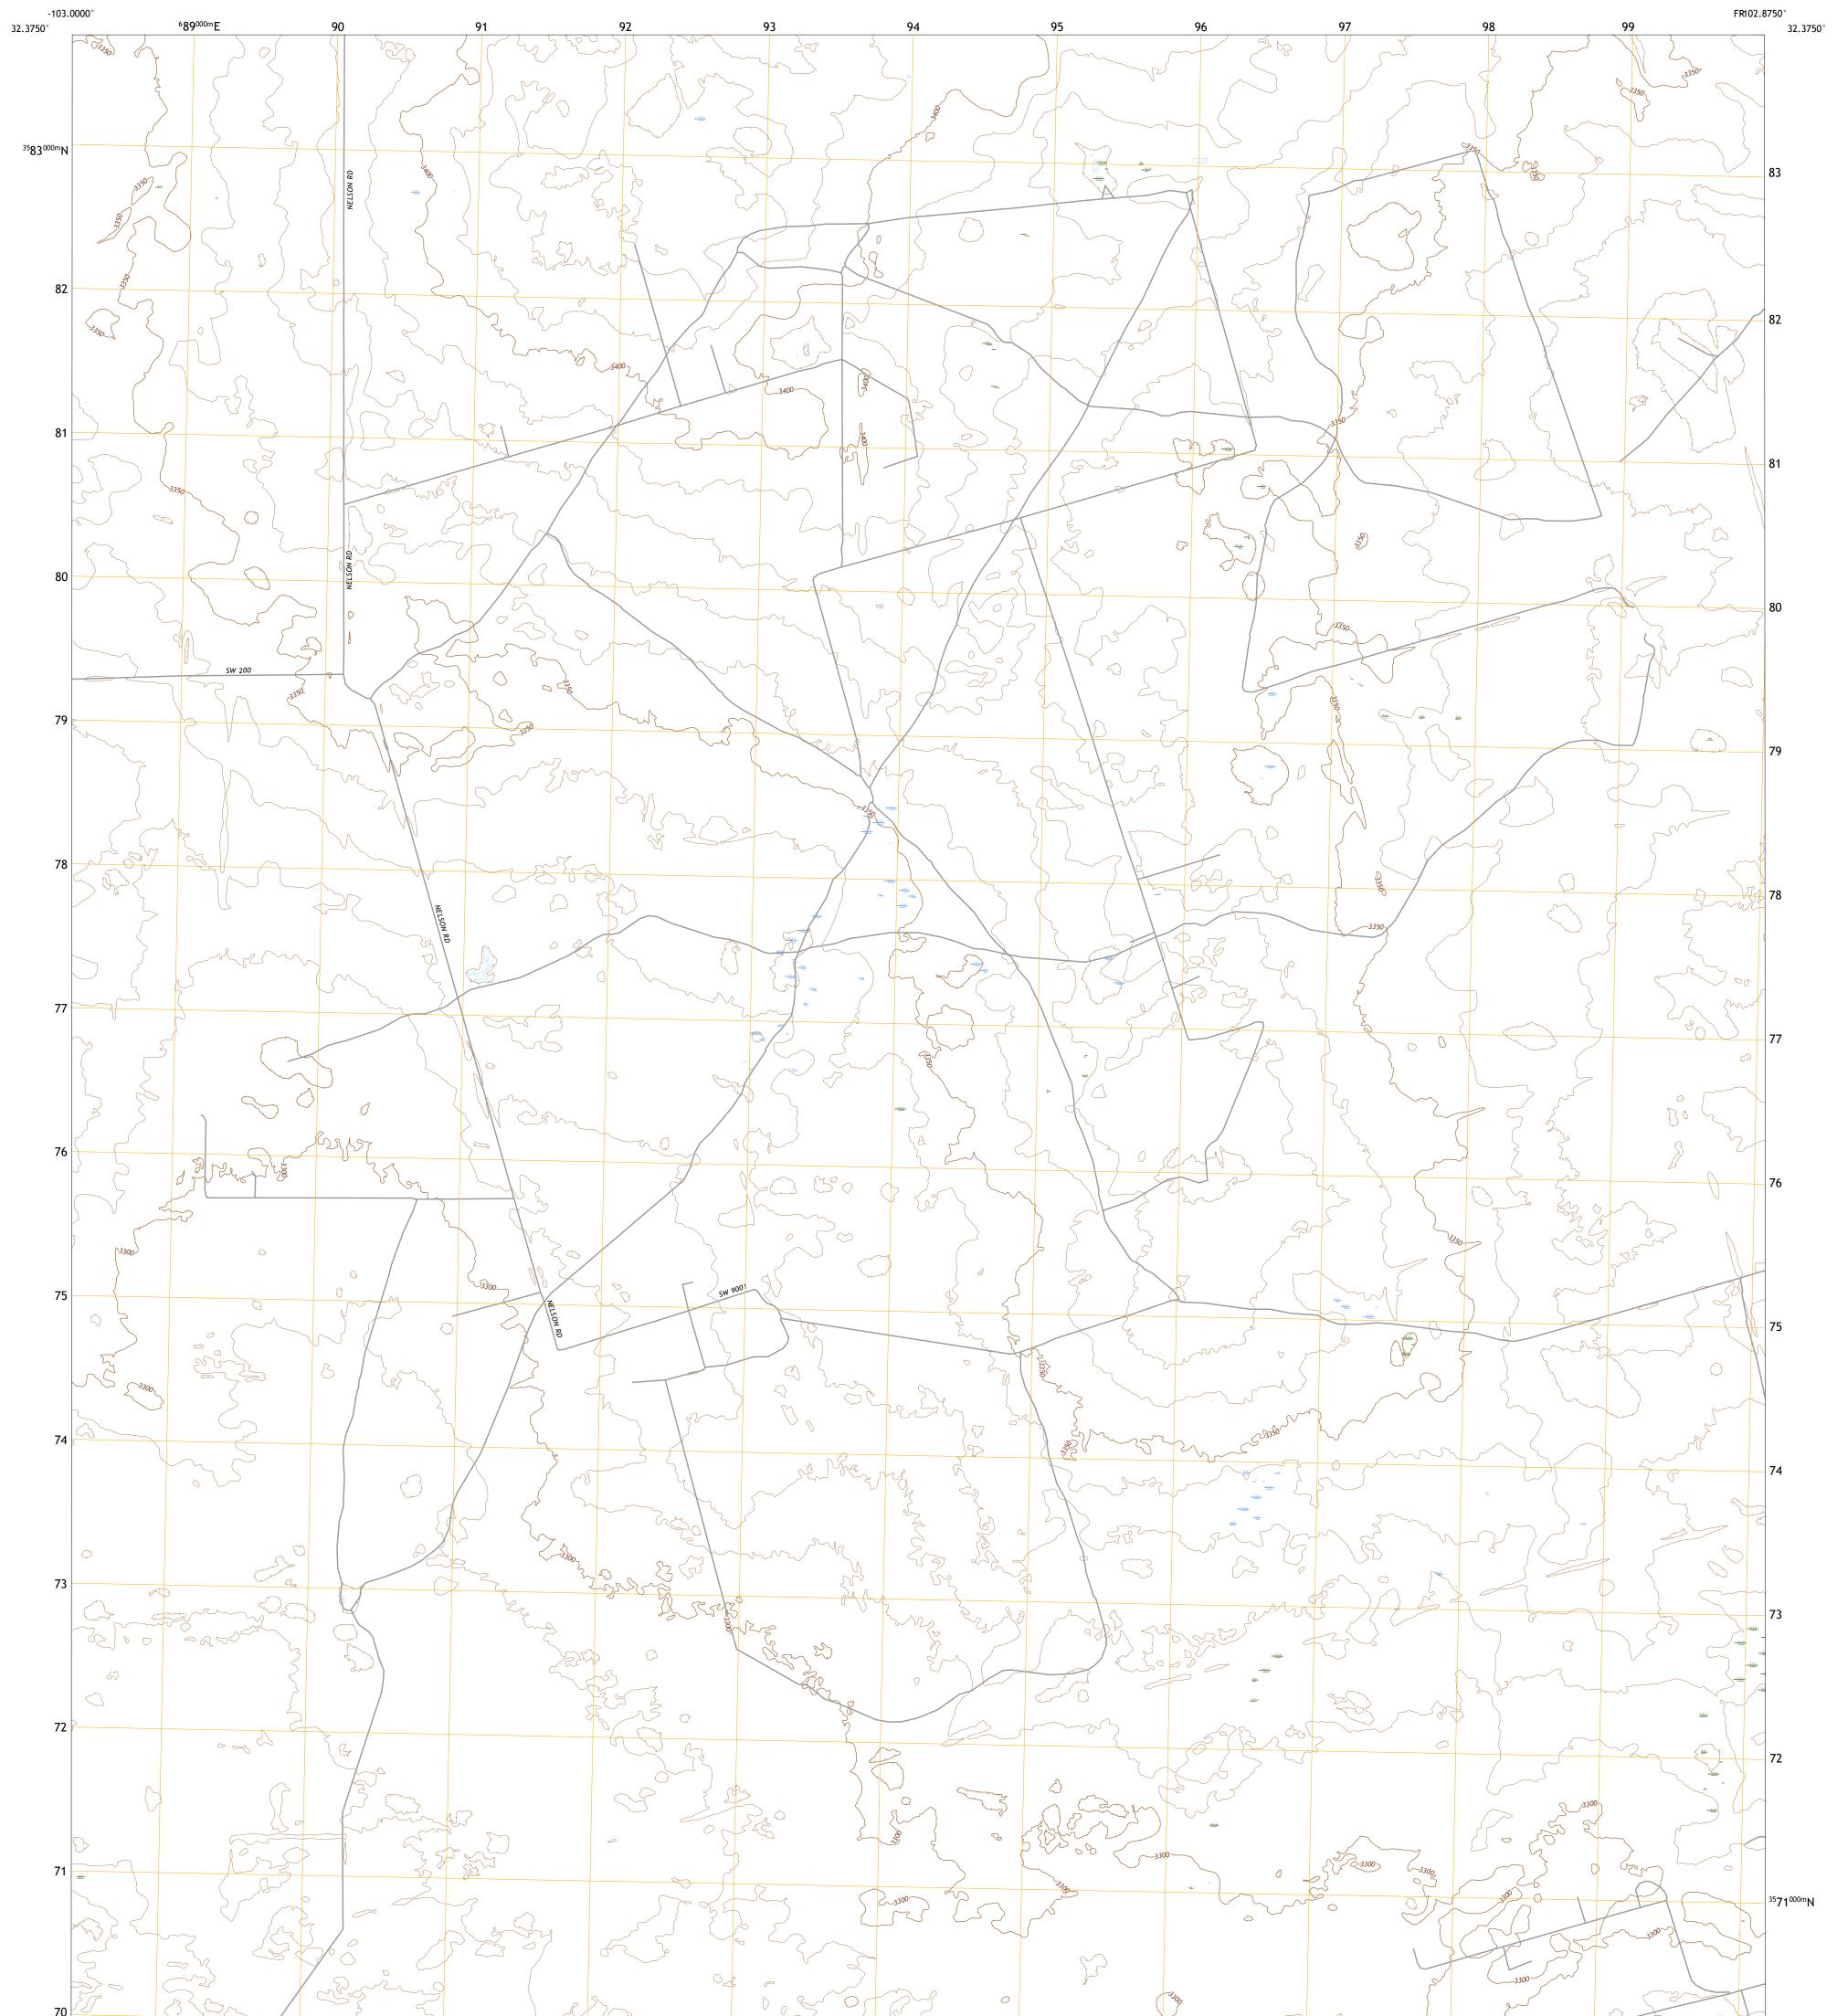

## FRANKEL CITY SW QUADRANGLE TEXAS - ANDREWS COUNTY 7.5-MINUTE SERIES

Produced by the United States Geological Survey North American Datum of 1983 (NAD83) World Geodetic System of 1984 (WGS84). Projection and 1 000-meter grid:Universal Transverse Mercator, Zone 13S This map is not a legal document. Boundaries may be generalized for this map scale. Private lands within government reservations may not be shown. Obtain permission before entering private lands.

 Imagery......NAIP, October 2016 - November 2016

 Roads......Naironal
 U.S.

 Census
 Bureau,
 2015

 Names......GNIS, Not Available

 Hydrography.....National
 Hydrography Dataset,
 2004 - 2018

 Contours.....National
 Elevation
 Dataset,
 2019

 Boundaries......Multiple
 sources;
 see
 metadata
 file
 2019 - 2021

 Wetlands.......FWS
 National
 Wetlands
 Inventory
 Not
 Available