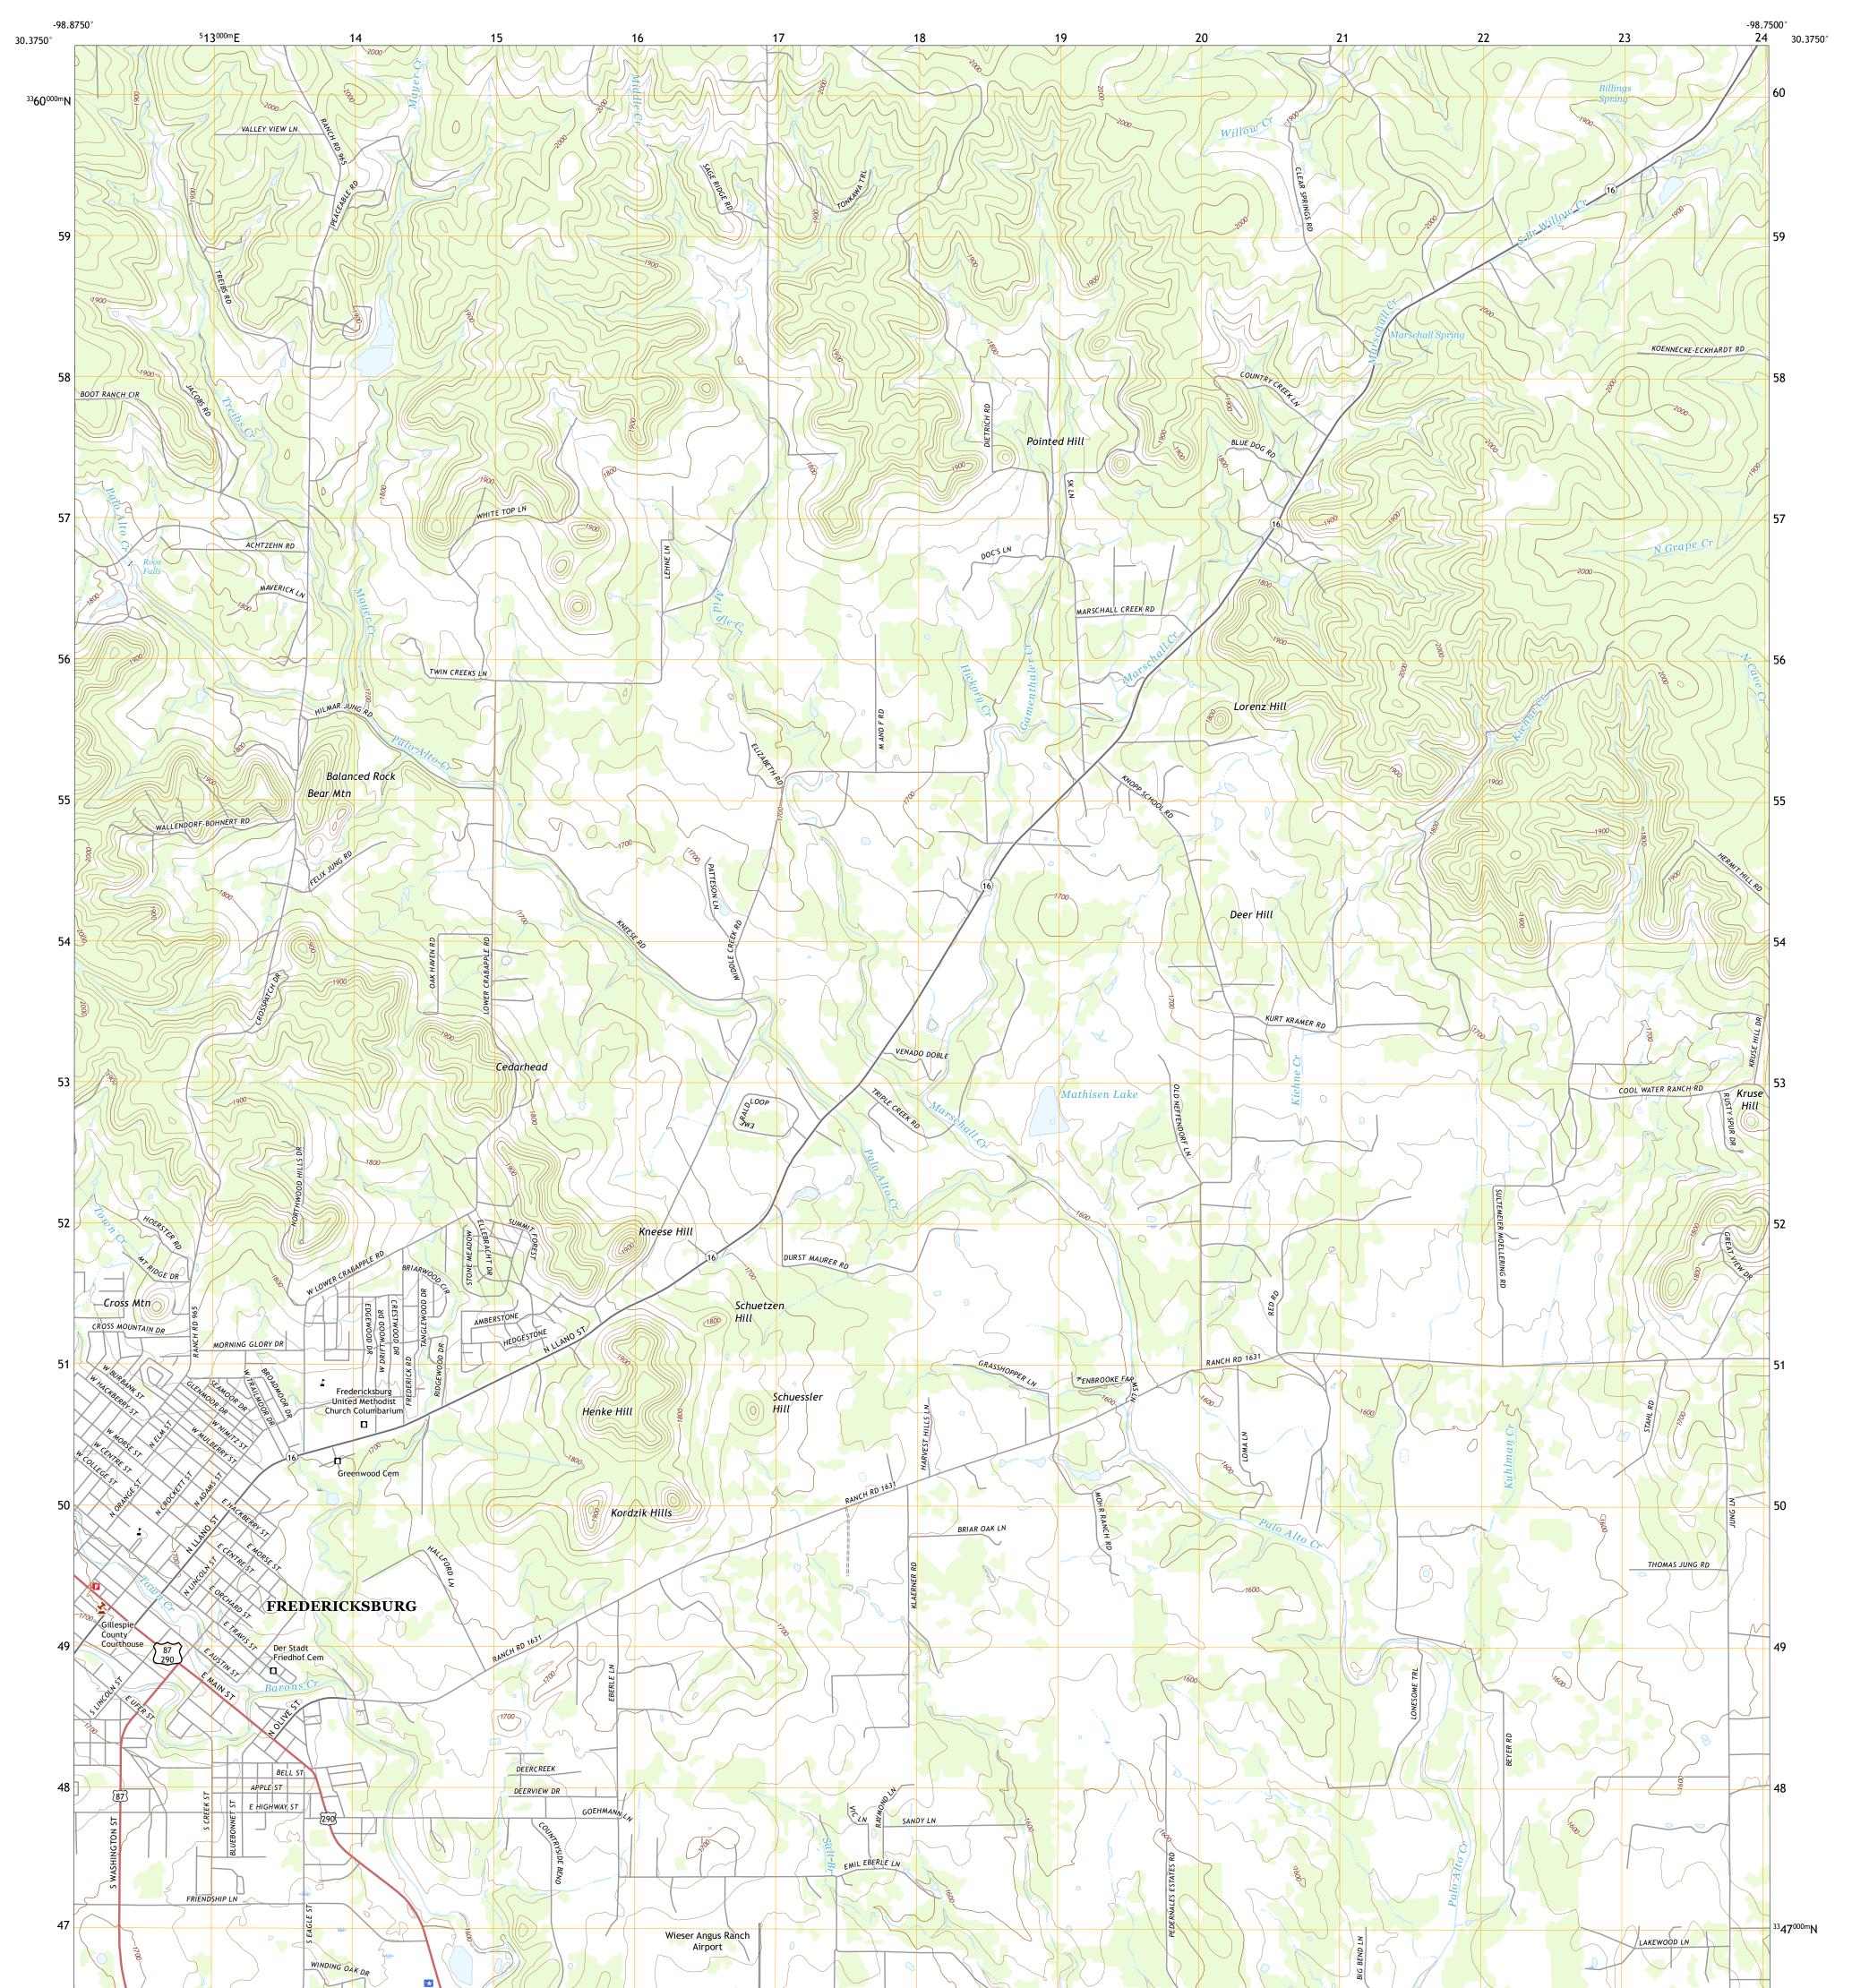

## U.S. DEPARTMENT OF THE INTERIOR U.S. GEOLOGICAL SURVEY

FREDERICKSBURG EAST QUADRANGLE TEXAS - GILLESPIE COUNTY 7.5-MINUTE SERIES

Produced by the United States Geological Survey North American Datum of 1983 (NAD83) World Geodetic System of 1984 (WGS84). Projection and 1 000-meter grid:Universal Transverse Mercator, Zone 14R This map is not a legal document. Boundaries may be generalized for this map scale. Private lands within government reservations may not be shown. Obtain permission before entering private lands.

Imagery......NAIP, September 2016 - November 2016Roads......U.S. Census Bureau, 2015 - 2018Names.......GNIS, 1979 - 2021Hydrography.....National Hydrography Dataset, 2002 - 2018Contours.....National Elevation Dataset, 2021Boundaries.....Multiple sources; see metadata file 2019 - 2021Wetlands......FWS National Wetlands Inventory Not Available