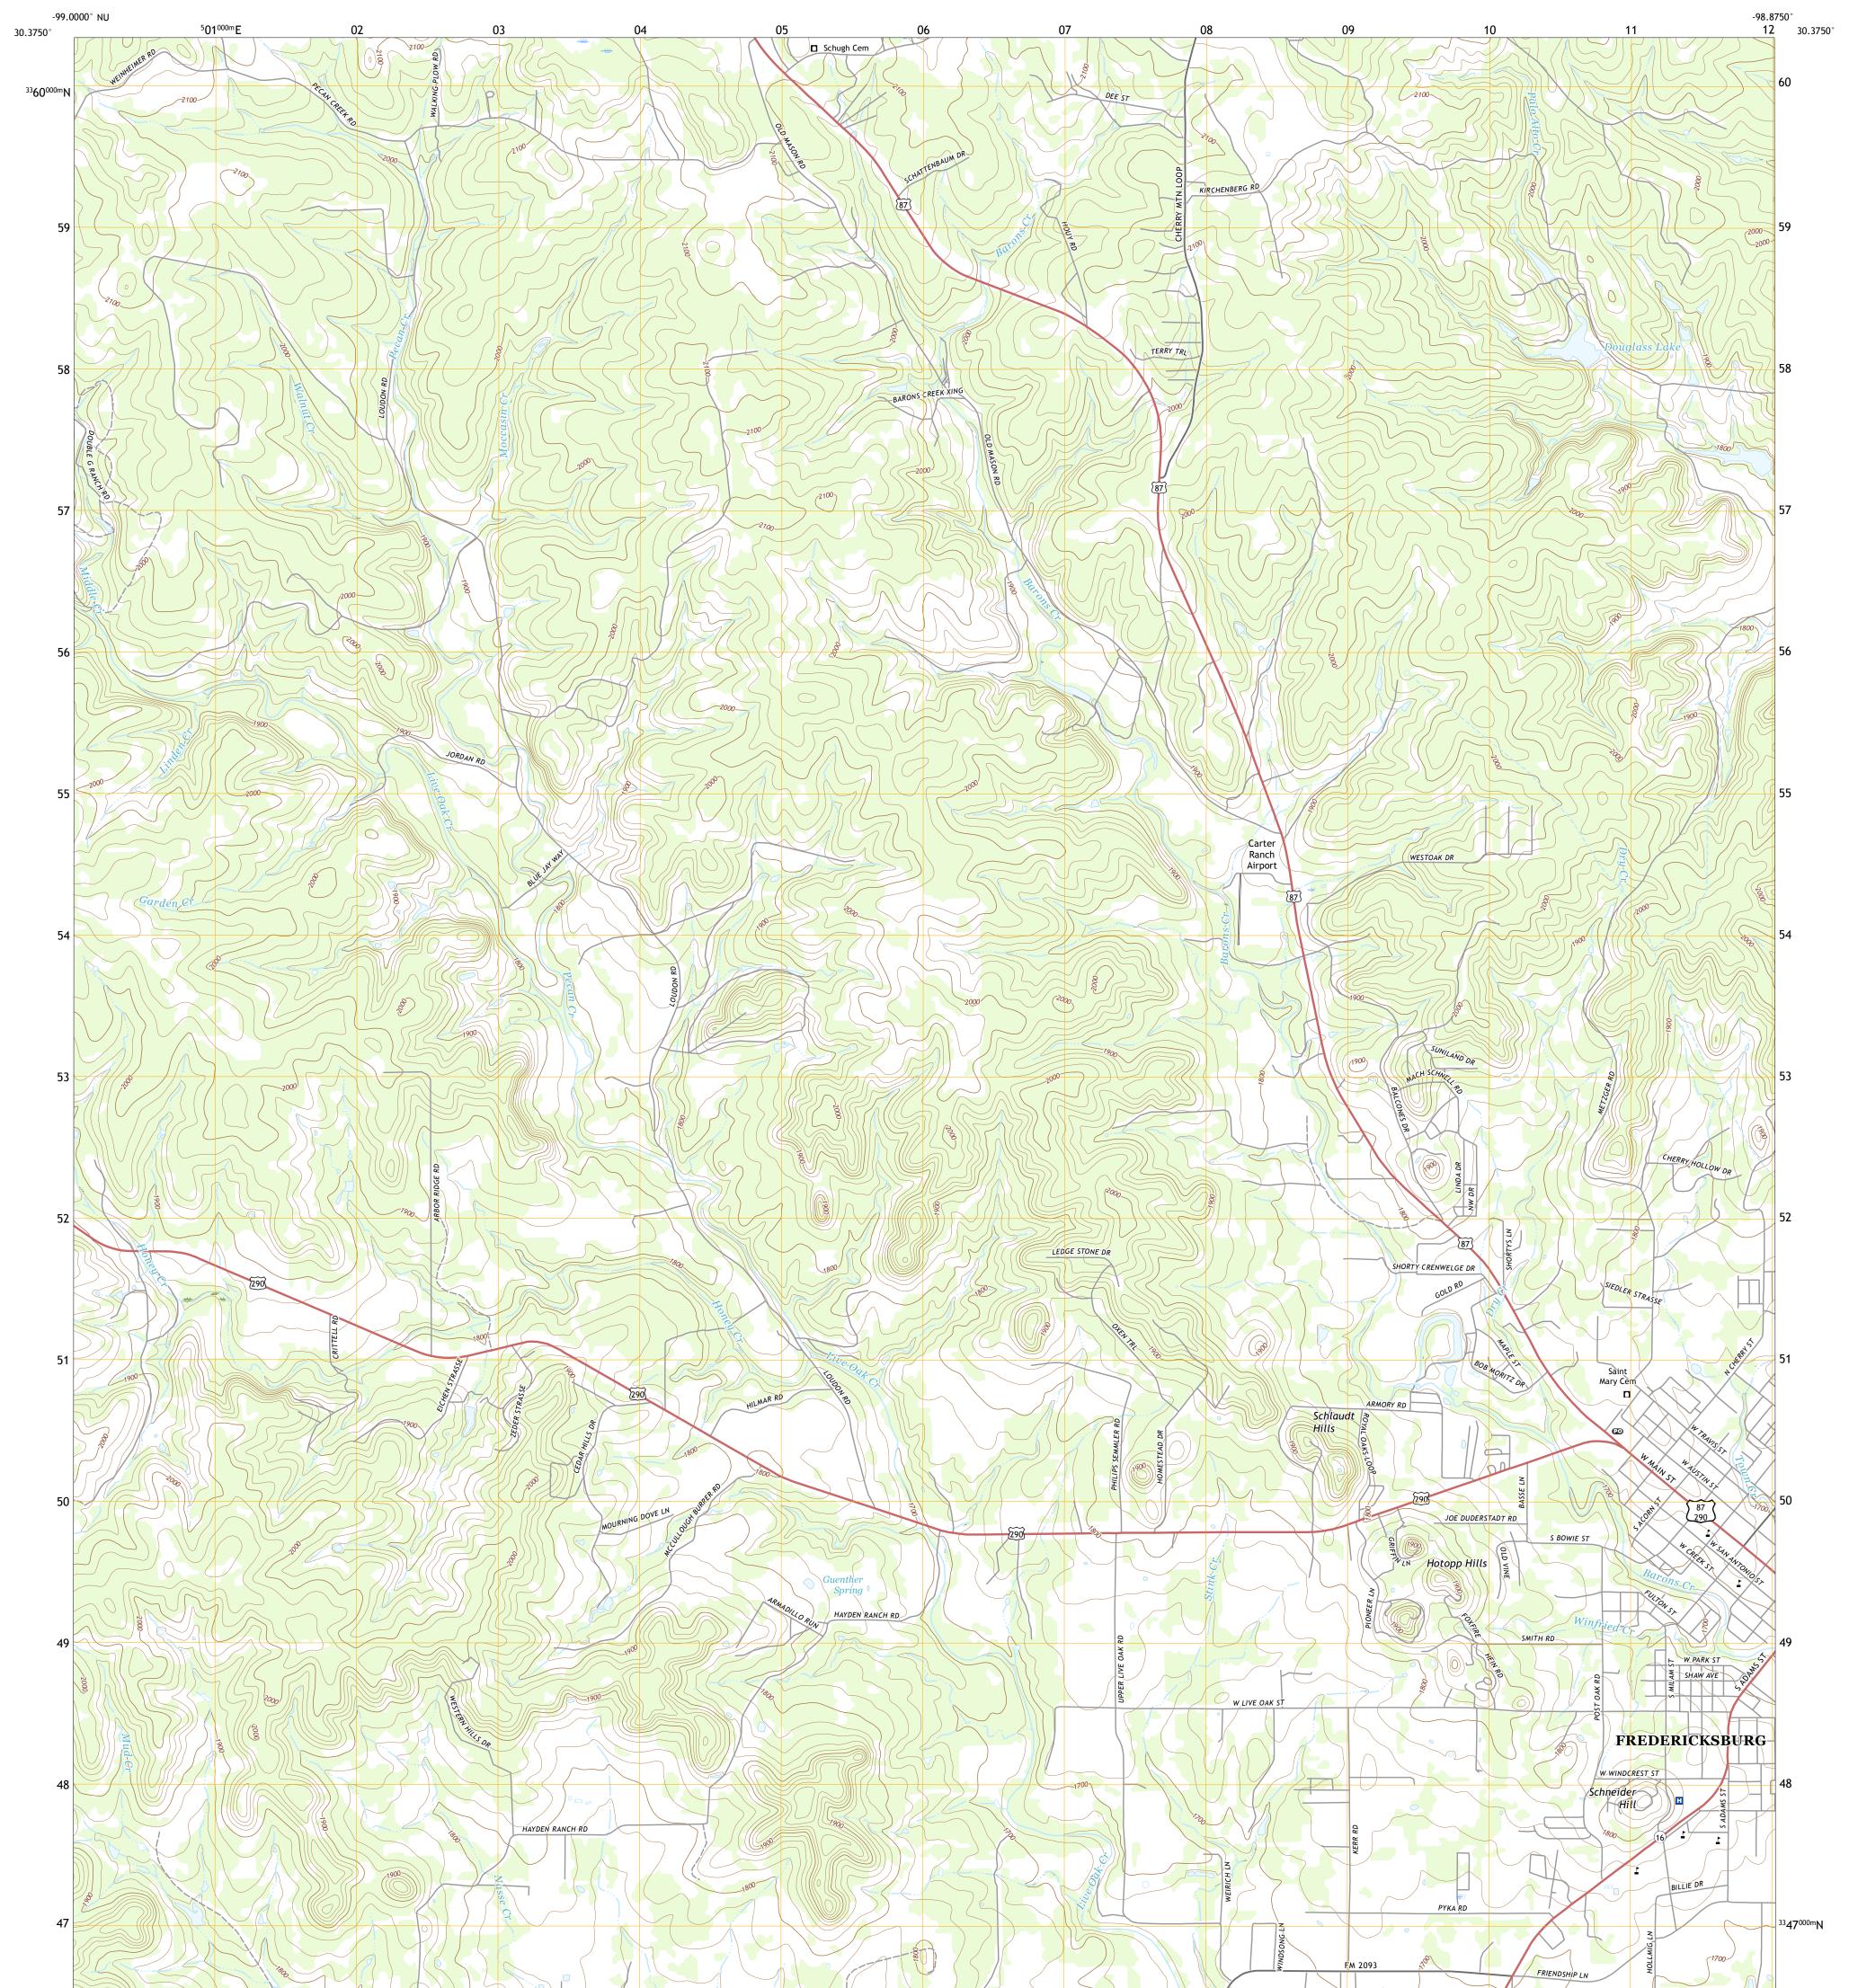

## U.S. DEPARTMENT OF THE INTERIOR U.S. GEOLOGICAL SURVEY

FREDERICKSBURG WEST QUADRANGLE TEXAS - GILLESPIE COUNTY 7.5-MINUTE SERIES

Produced by the United States Geological Survey North American Datum of 1983 (NAD83) World Geodetic System of 1984 (WGS84). Projection and 1 000-meter grid:Universal Transverse Mercator, Zone 14R This map is not a legal document. Boundaries may be generalized for this map scale. Private lands within government reservations may not be shown. Obtain permission before entering private lands.

Imagery.NAIP, September 2016 - November 2016Roads.U.S. Census Bureau, 2015 - 2018Names.GNIS, 1979 - 2018Hydrography.National Hydrography Dataset, 2002 - 2018Contours.National Elevation Dataset, 2003Boundaries.Multiple sources; see metadata file 2016 - 2017Wetlands.FWS National Wetlands Inventory 1983

## NSN. 7 6 4 3 0 1 6 3 9 6 2 1 3 NGA REF NO. US GS X 2 4 K 1 6 3 1 8