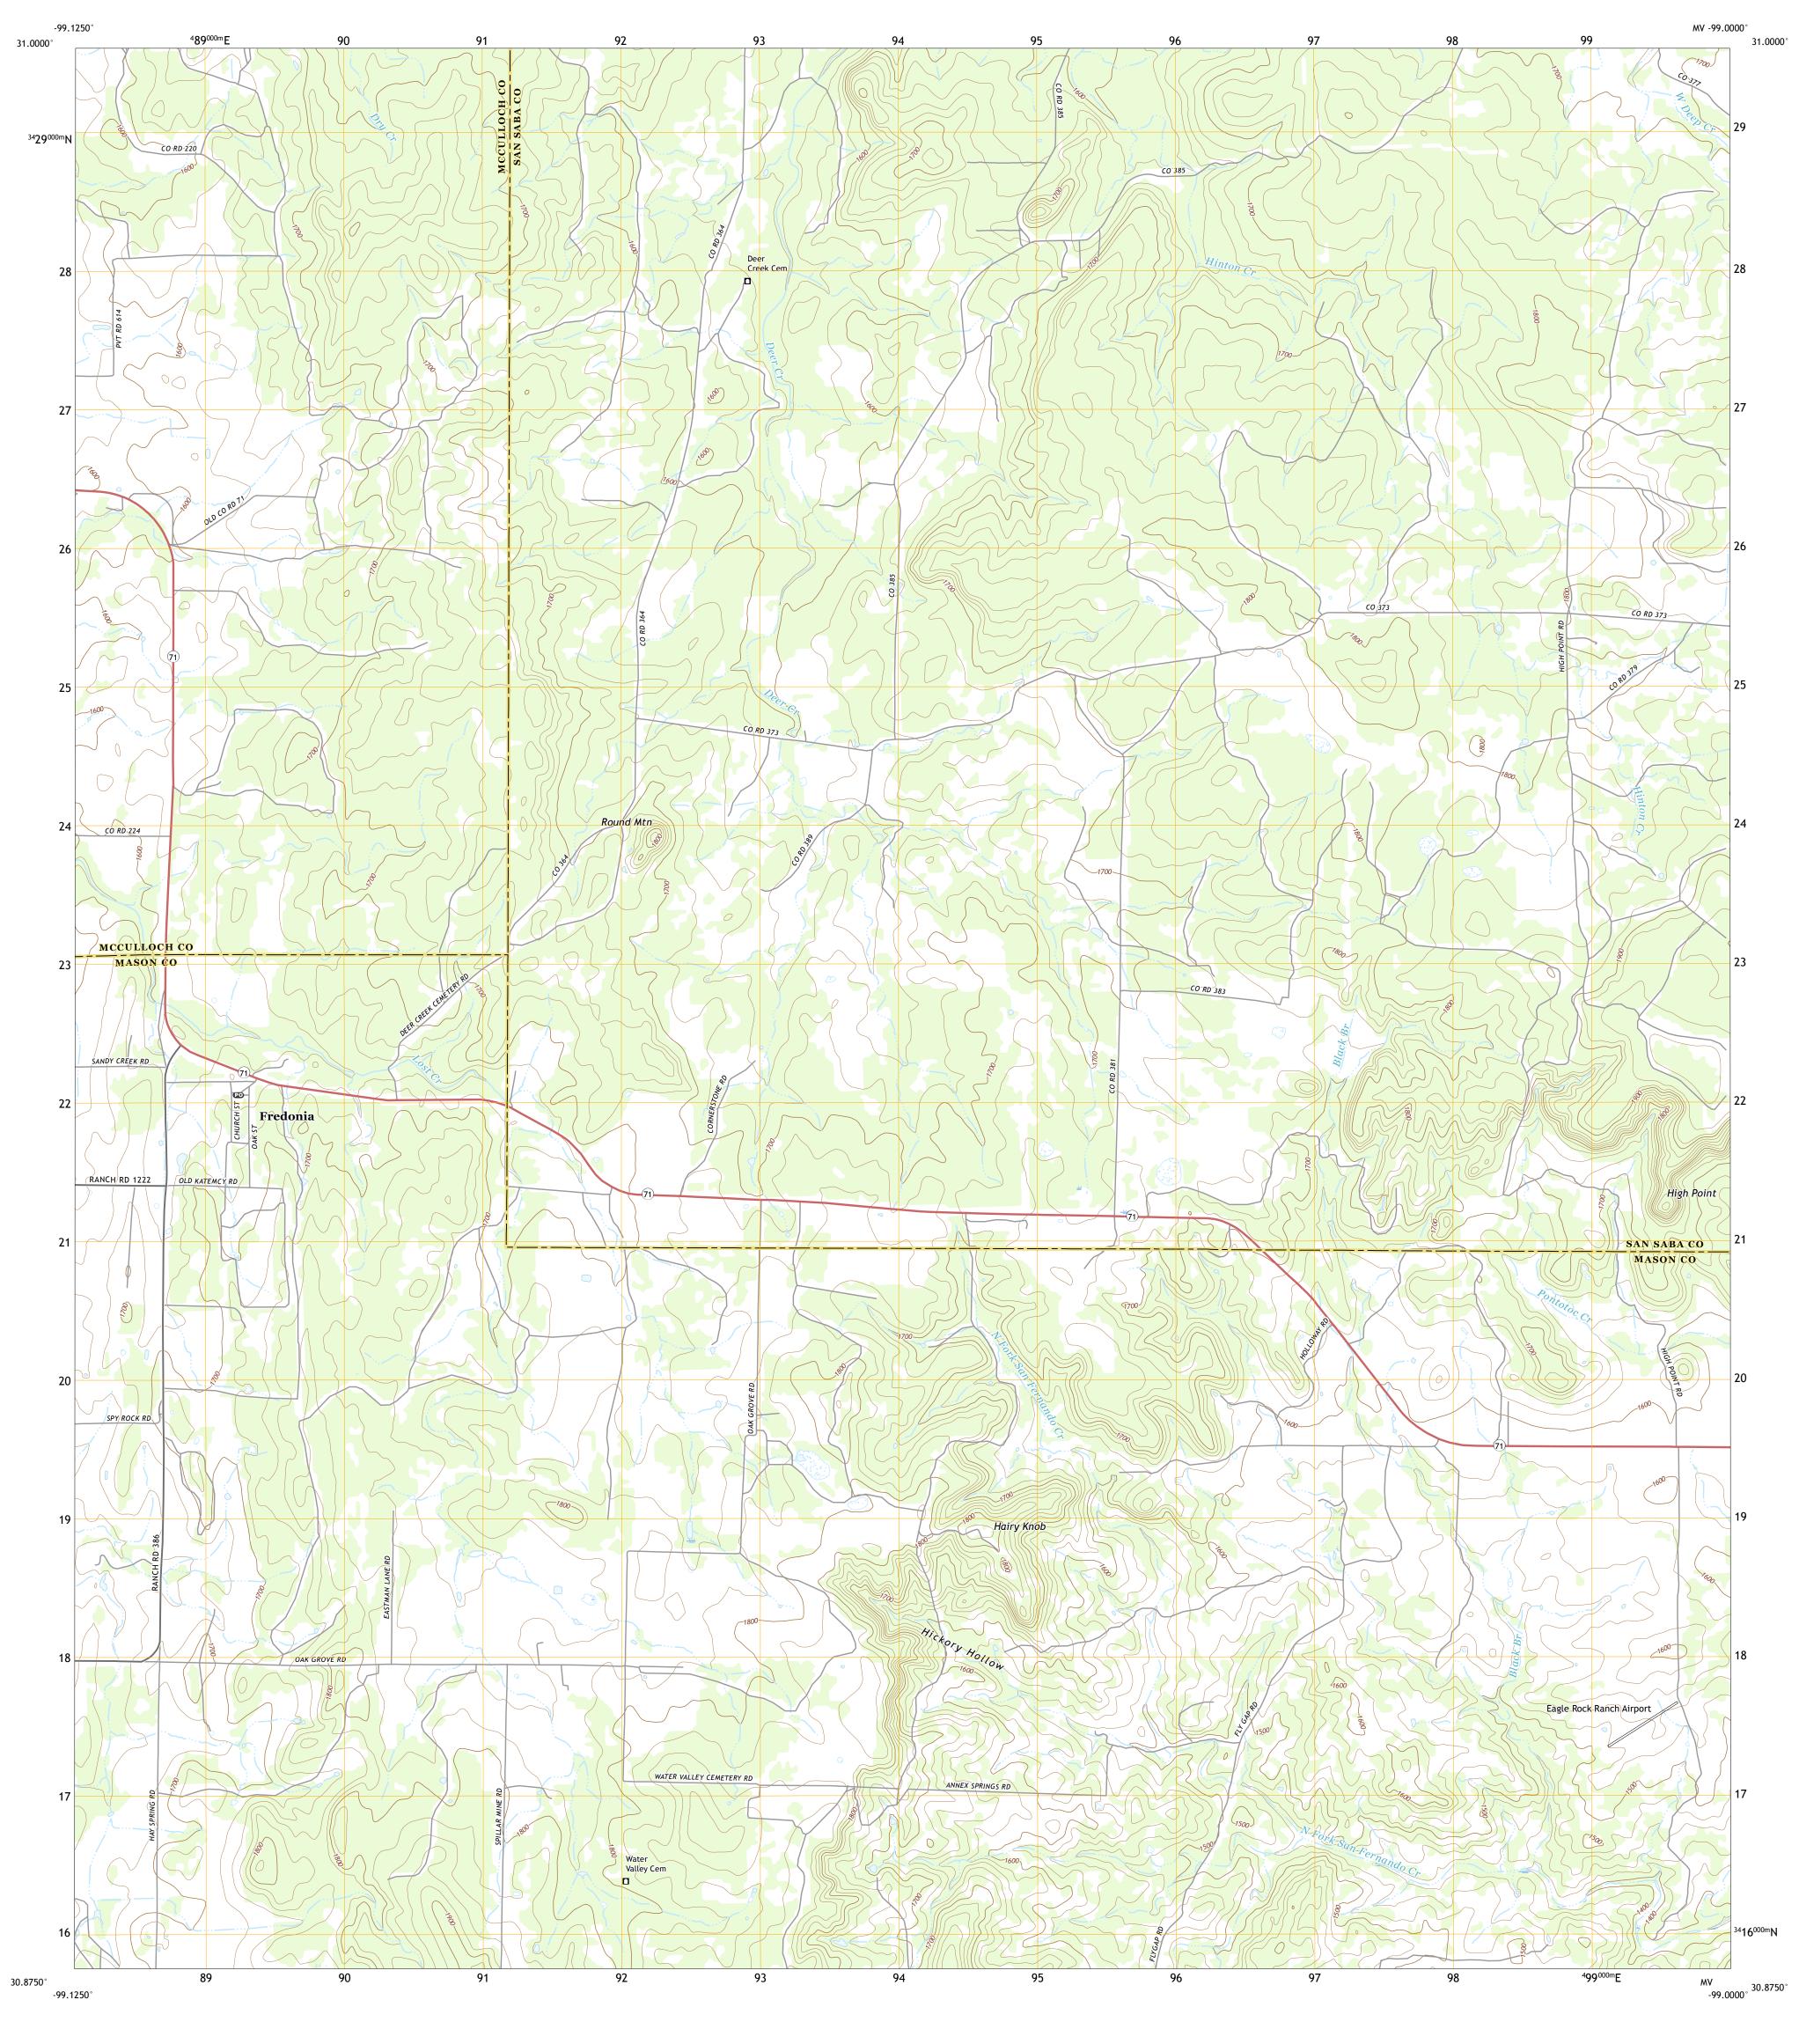

Produced by the United States Geological Survey

This map is not a legal document. Boundaries may be generalized for this map scale. Private lands within government reservations may not be shown. Obtain permission before

Wetlands

North American Datum of 1983 (NAD83) World Geodetic System of 1984 (WGS84). Projection and 1 000-meter grid:Universal Transverse Mercator, Zone 14R

entering private lands.

Hydrography...... Contours....

Boundaries...

Wetlands...

Imagery... Roads..... Names....

This map was produced to conform with the National Geospatial Program US Topo Product Standard, 2011. A metadata file associated with this product is draft version 0.6.18