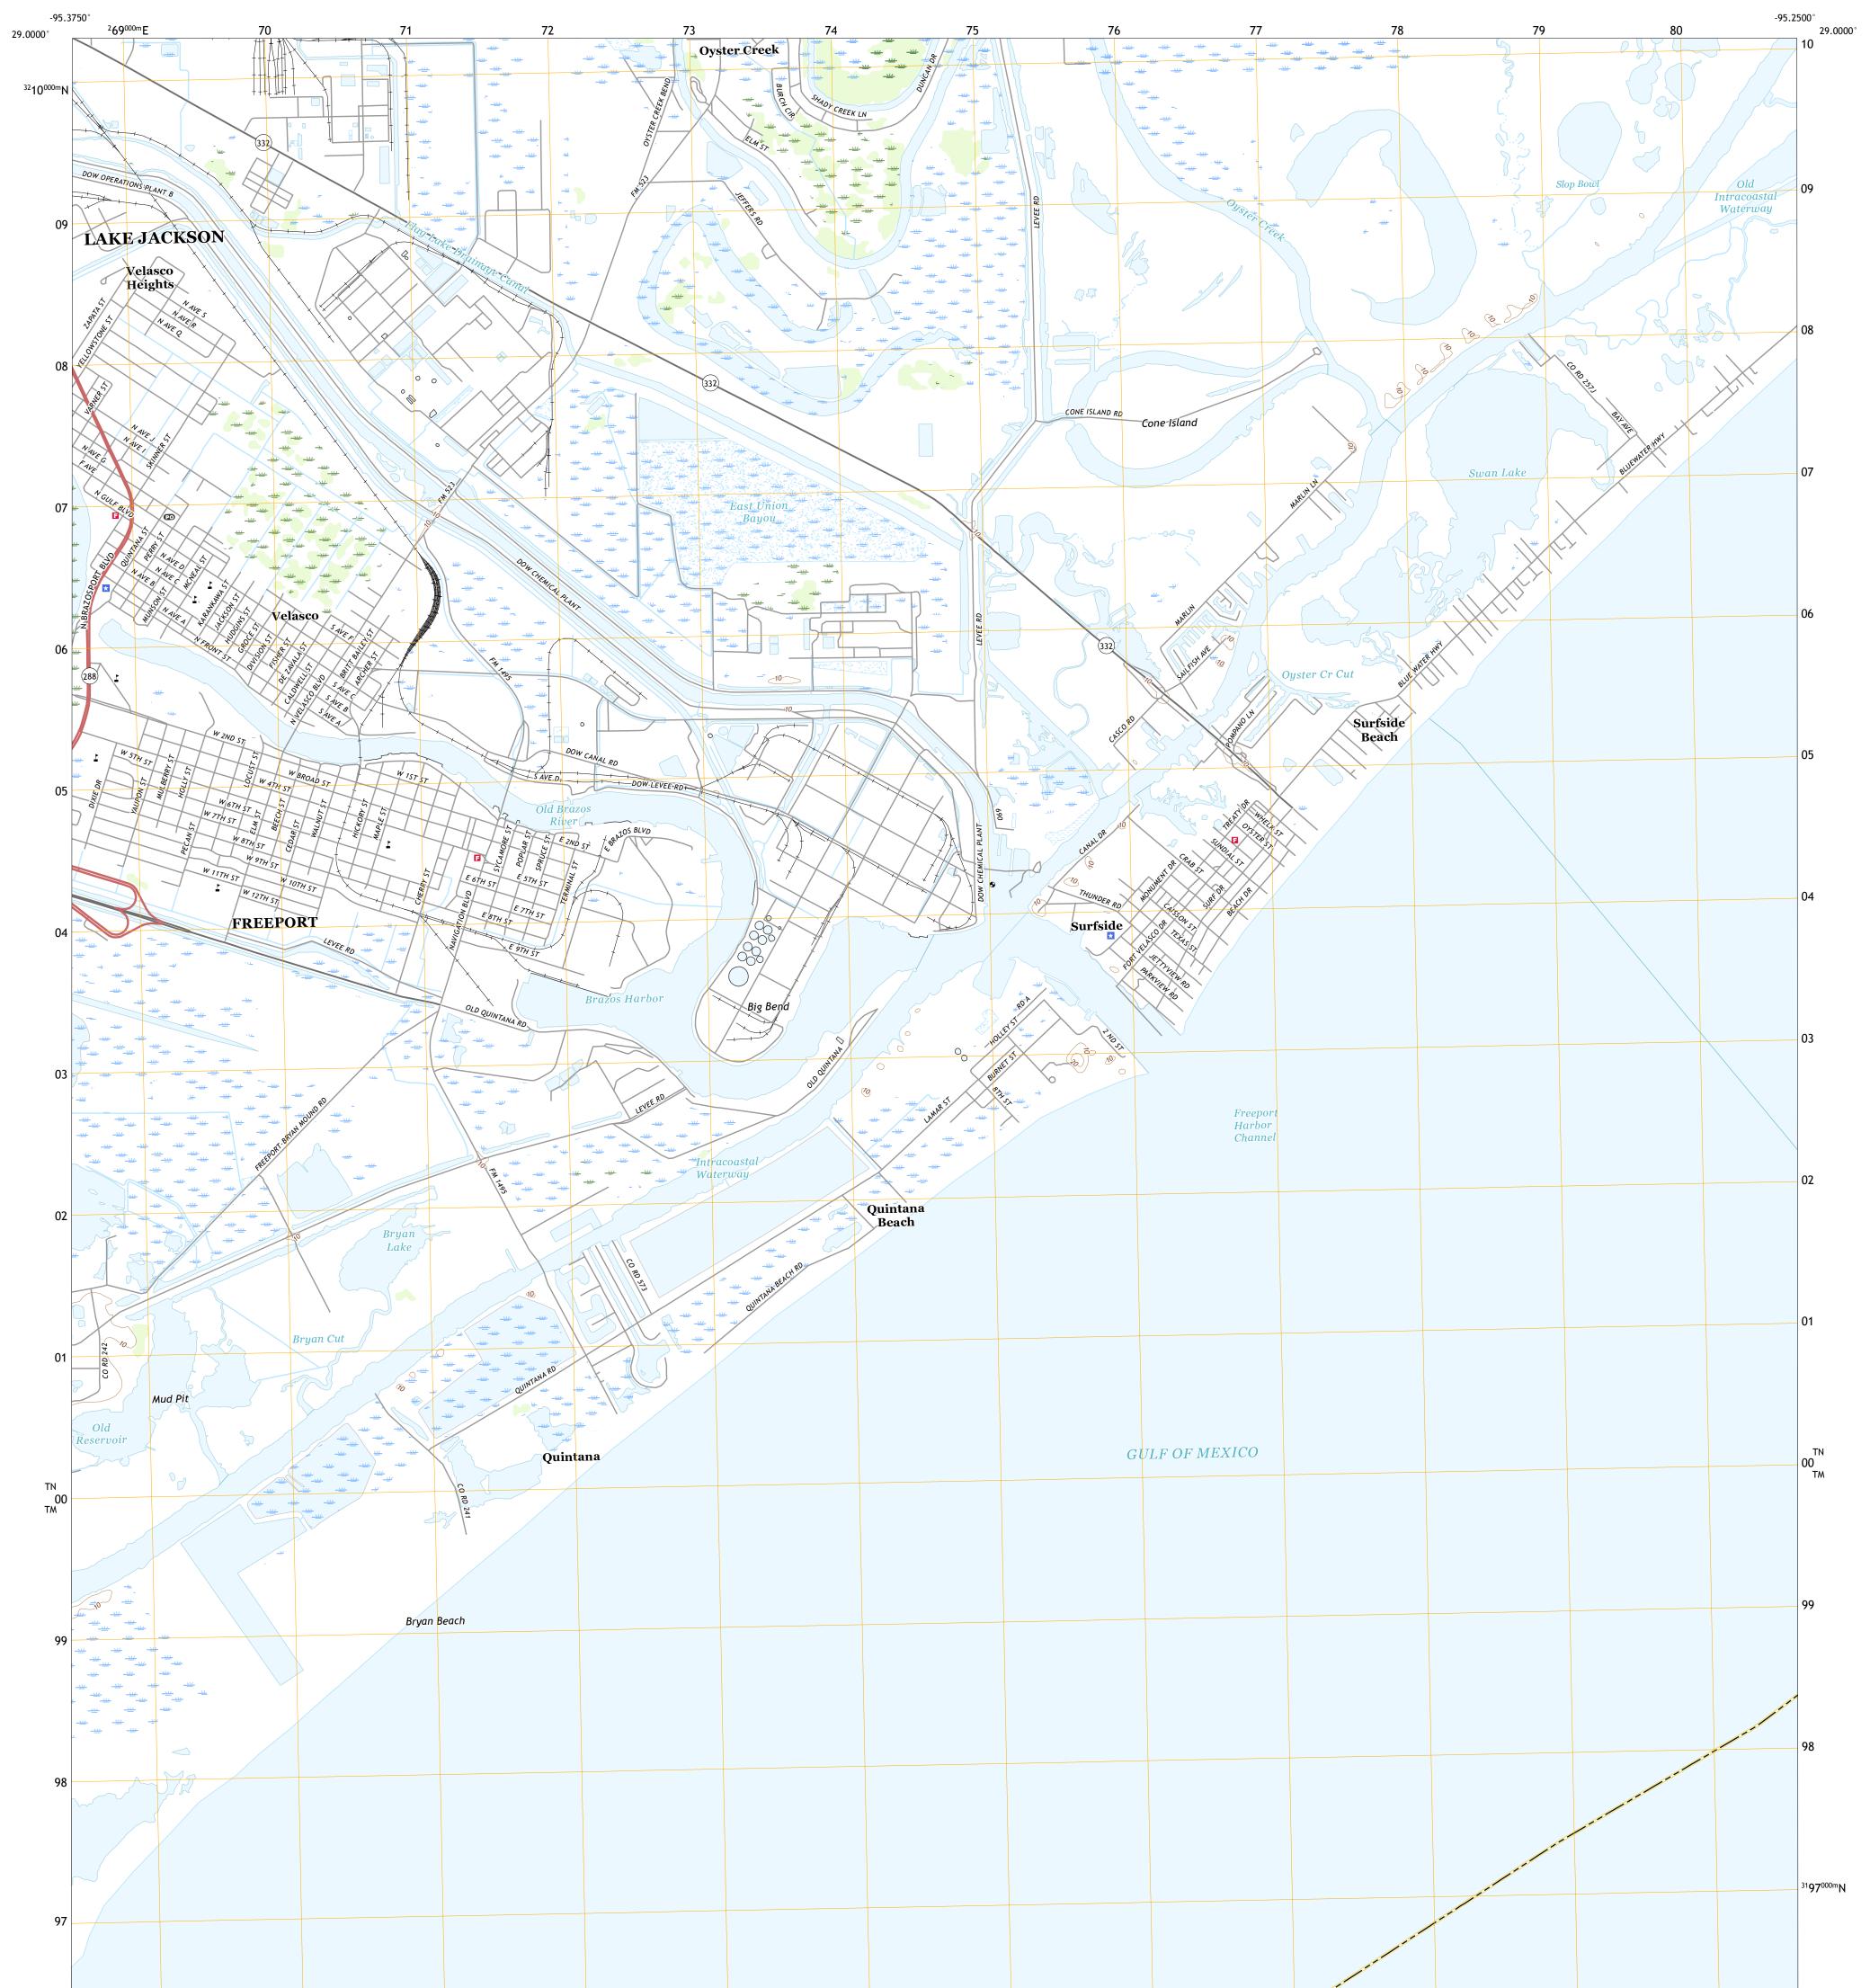

## U.S. DEPARTMENT OF THE INTERIOR U.S. GEOLOGICAL SURVEY

FREEPORT QUADRANGLE TEXAS - BRAZORIA COUNTY 7.5-MINUTE SERIES

Produced by the United States Geological Survey North American Datum of 1983 (NAD83) World Geodetic System of 1984 (WGS84). Projection and 1 000-meter grid:Universal Transverse Mercator, Zone 15R This map is not a legal document. Boundaries may be generalized for this map scale. Private lands within government reservations may not be shown. Obtain permission before entering private lands.