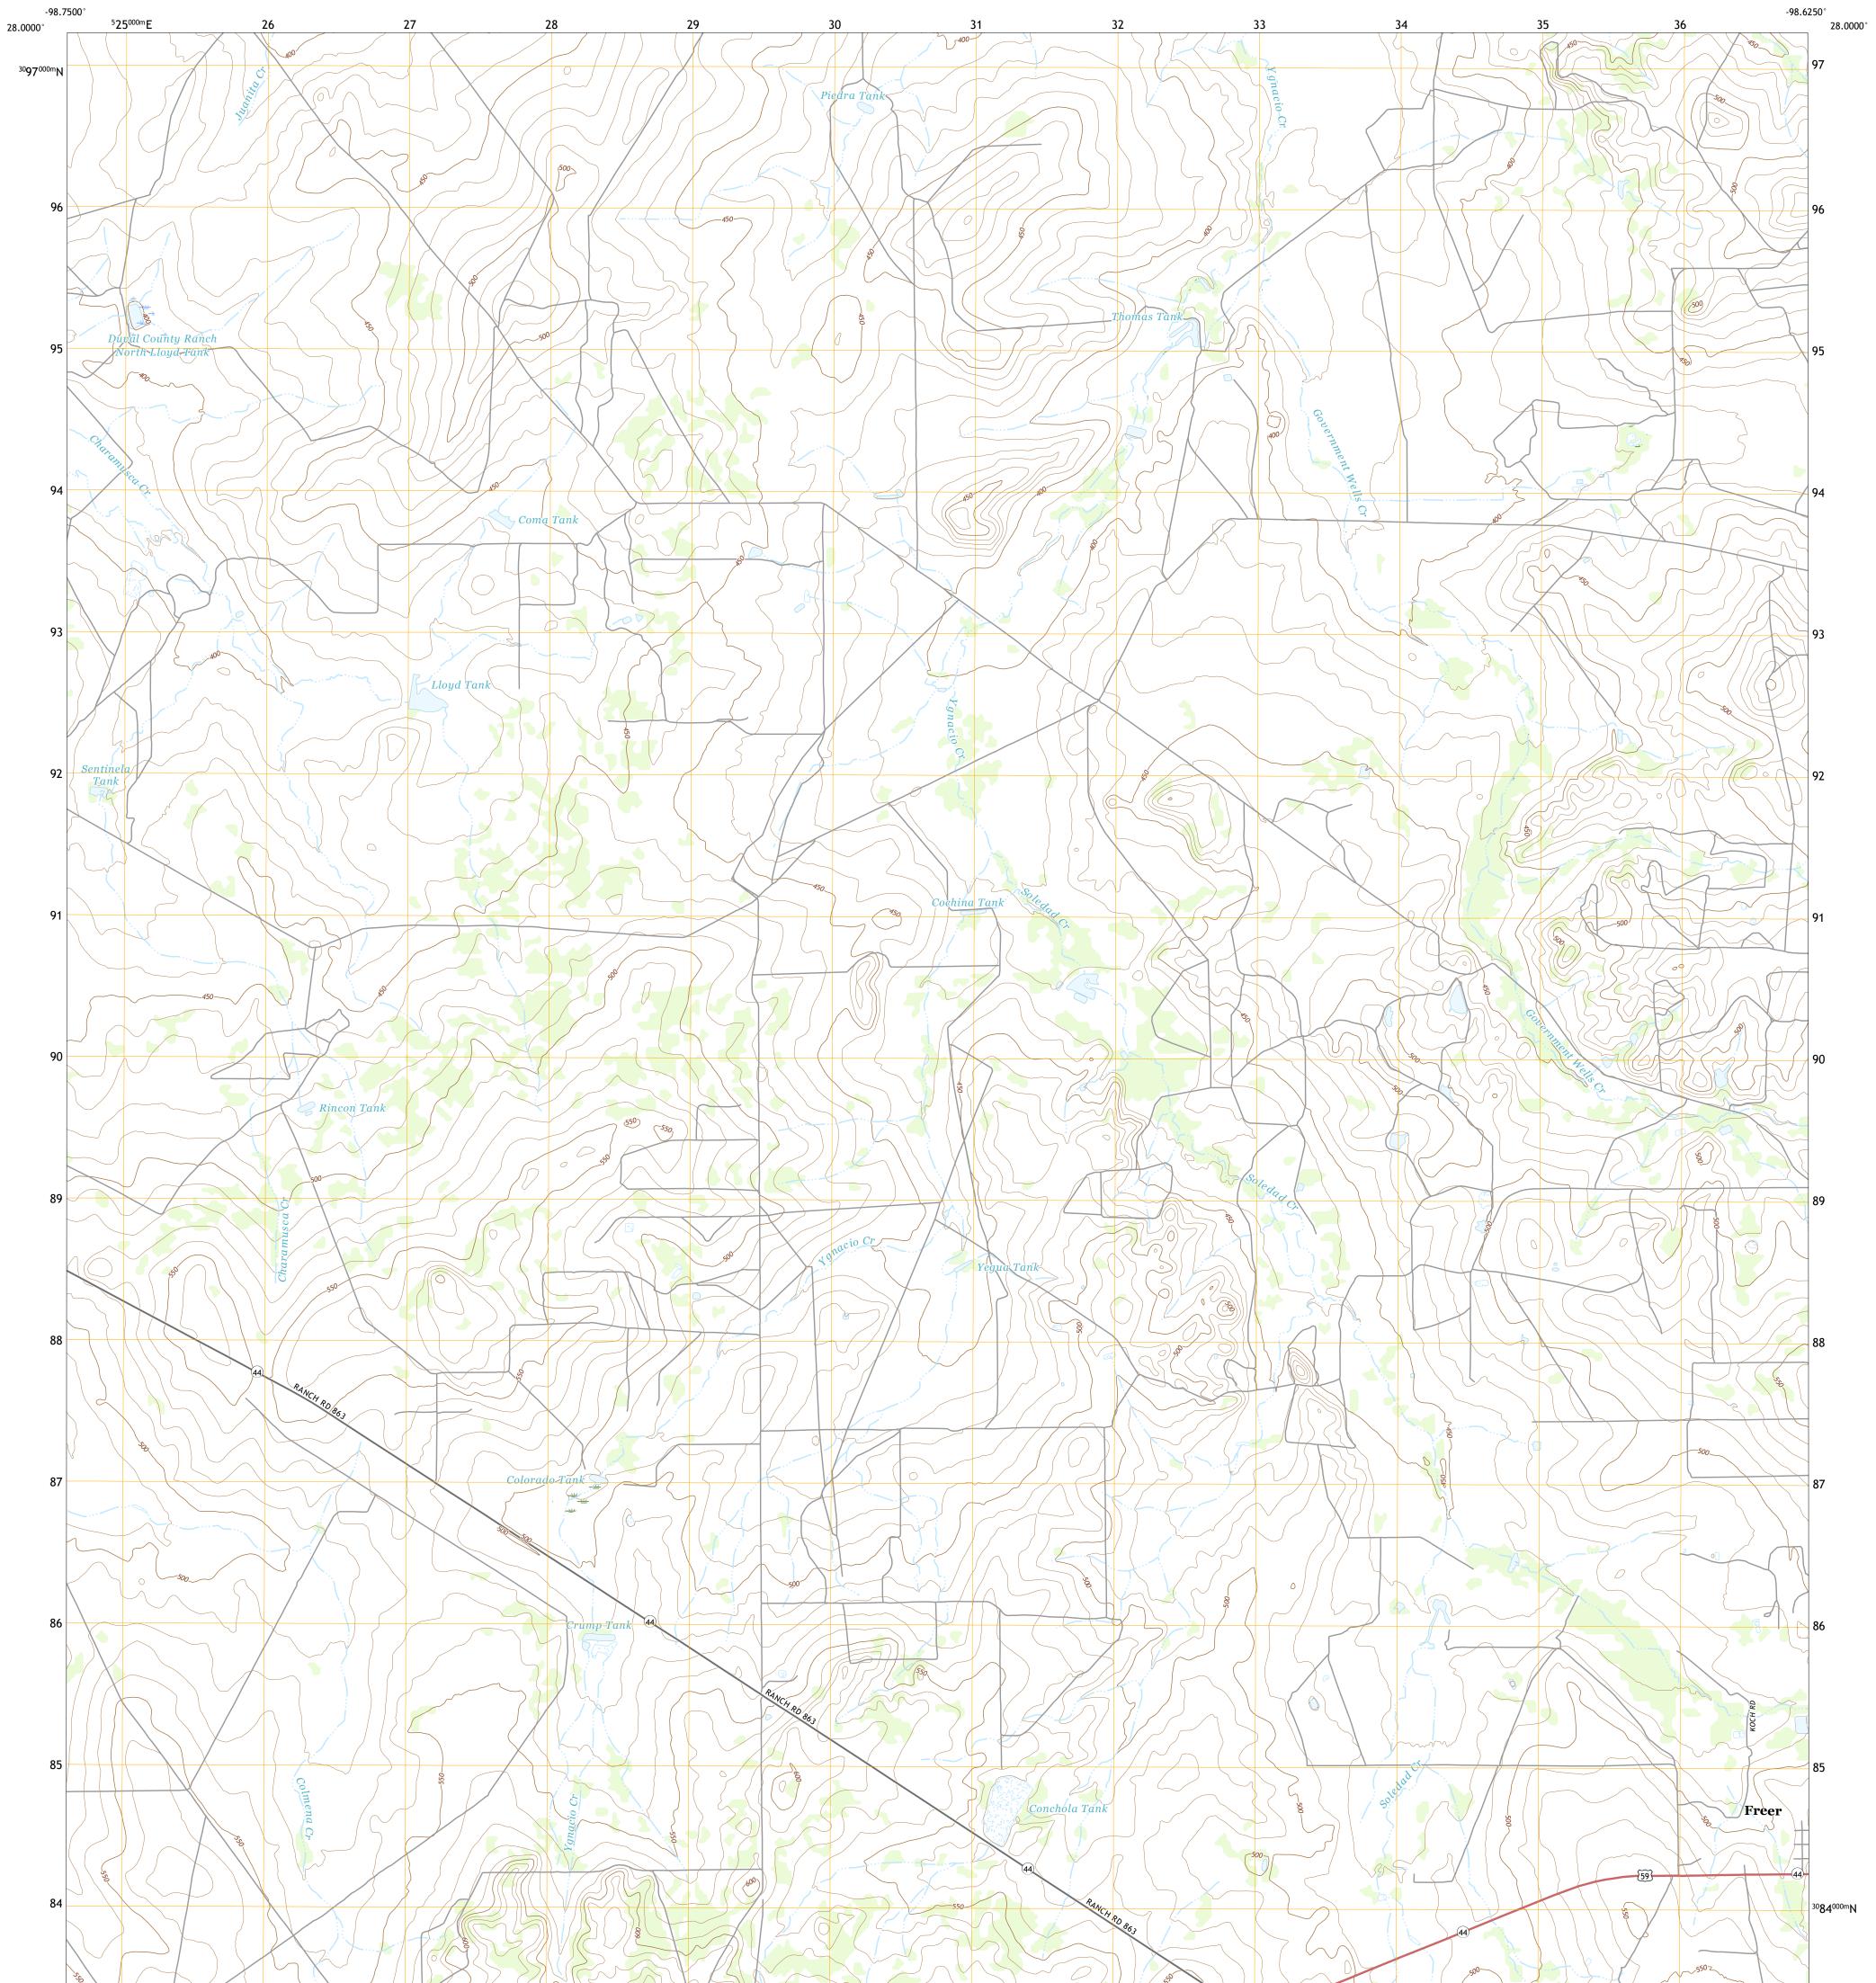

## U.S. DEPARTMENT OF THE INTERIOR U.S. GEOLOGICAL SURVEY

FREER NW QUADRANGLE TEXAS - DUVAL COUNTY 7.5-MINUTE SERIES

Produced by the United States Geological Survey North American Datum of 1983 (NAD83) World Geodetic System of 1984 (WGS84). Projection and 1 000-meter grid:Universal Transverse Mercator, Zone 14R This map is not a legal document. Boundaries may be generalized for this map scale. Private lands within government reservations may not be shown. Obtain permission before entering private lands.

 Imagery......NAIP, November 2016 - December 2016

 Roads......U.S.
 Census
 Bureau,
 2015

 Names......GNIS, 2008 - 2021

 Hydrography.....National
 Hydrography
 Dataset,
 2002 - 2018

 Contours.....National
 Elevation
 Dataset,
 2021

 Boundaries.....Multiple
 sources;
 see
 metadata
 file
 2019 - 2021

 Wetlands......FWS
 National
 Wetlands
 Inventory
 Not
 Available

FREER NW, TX 2022