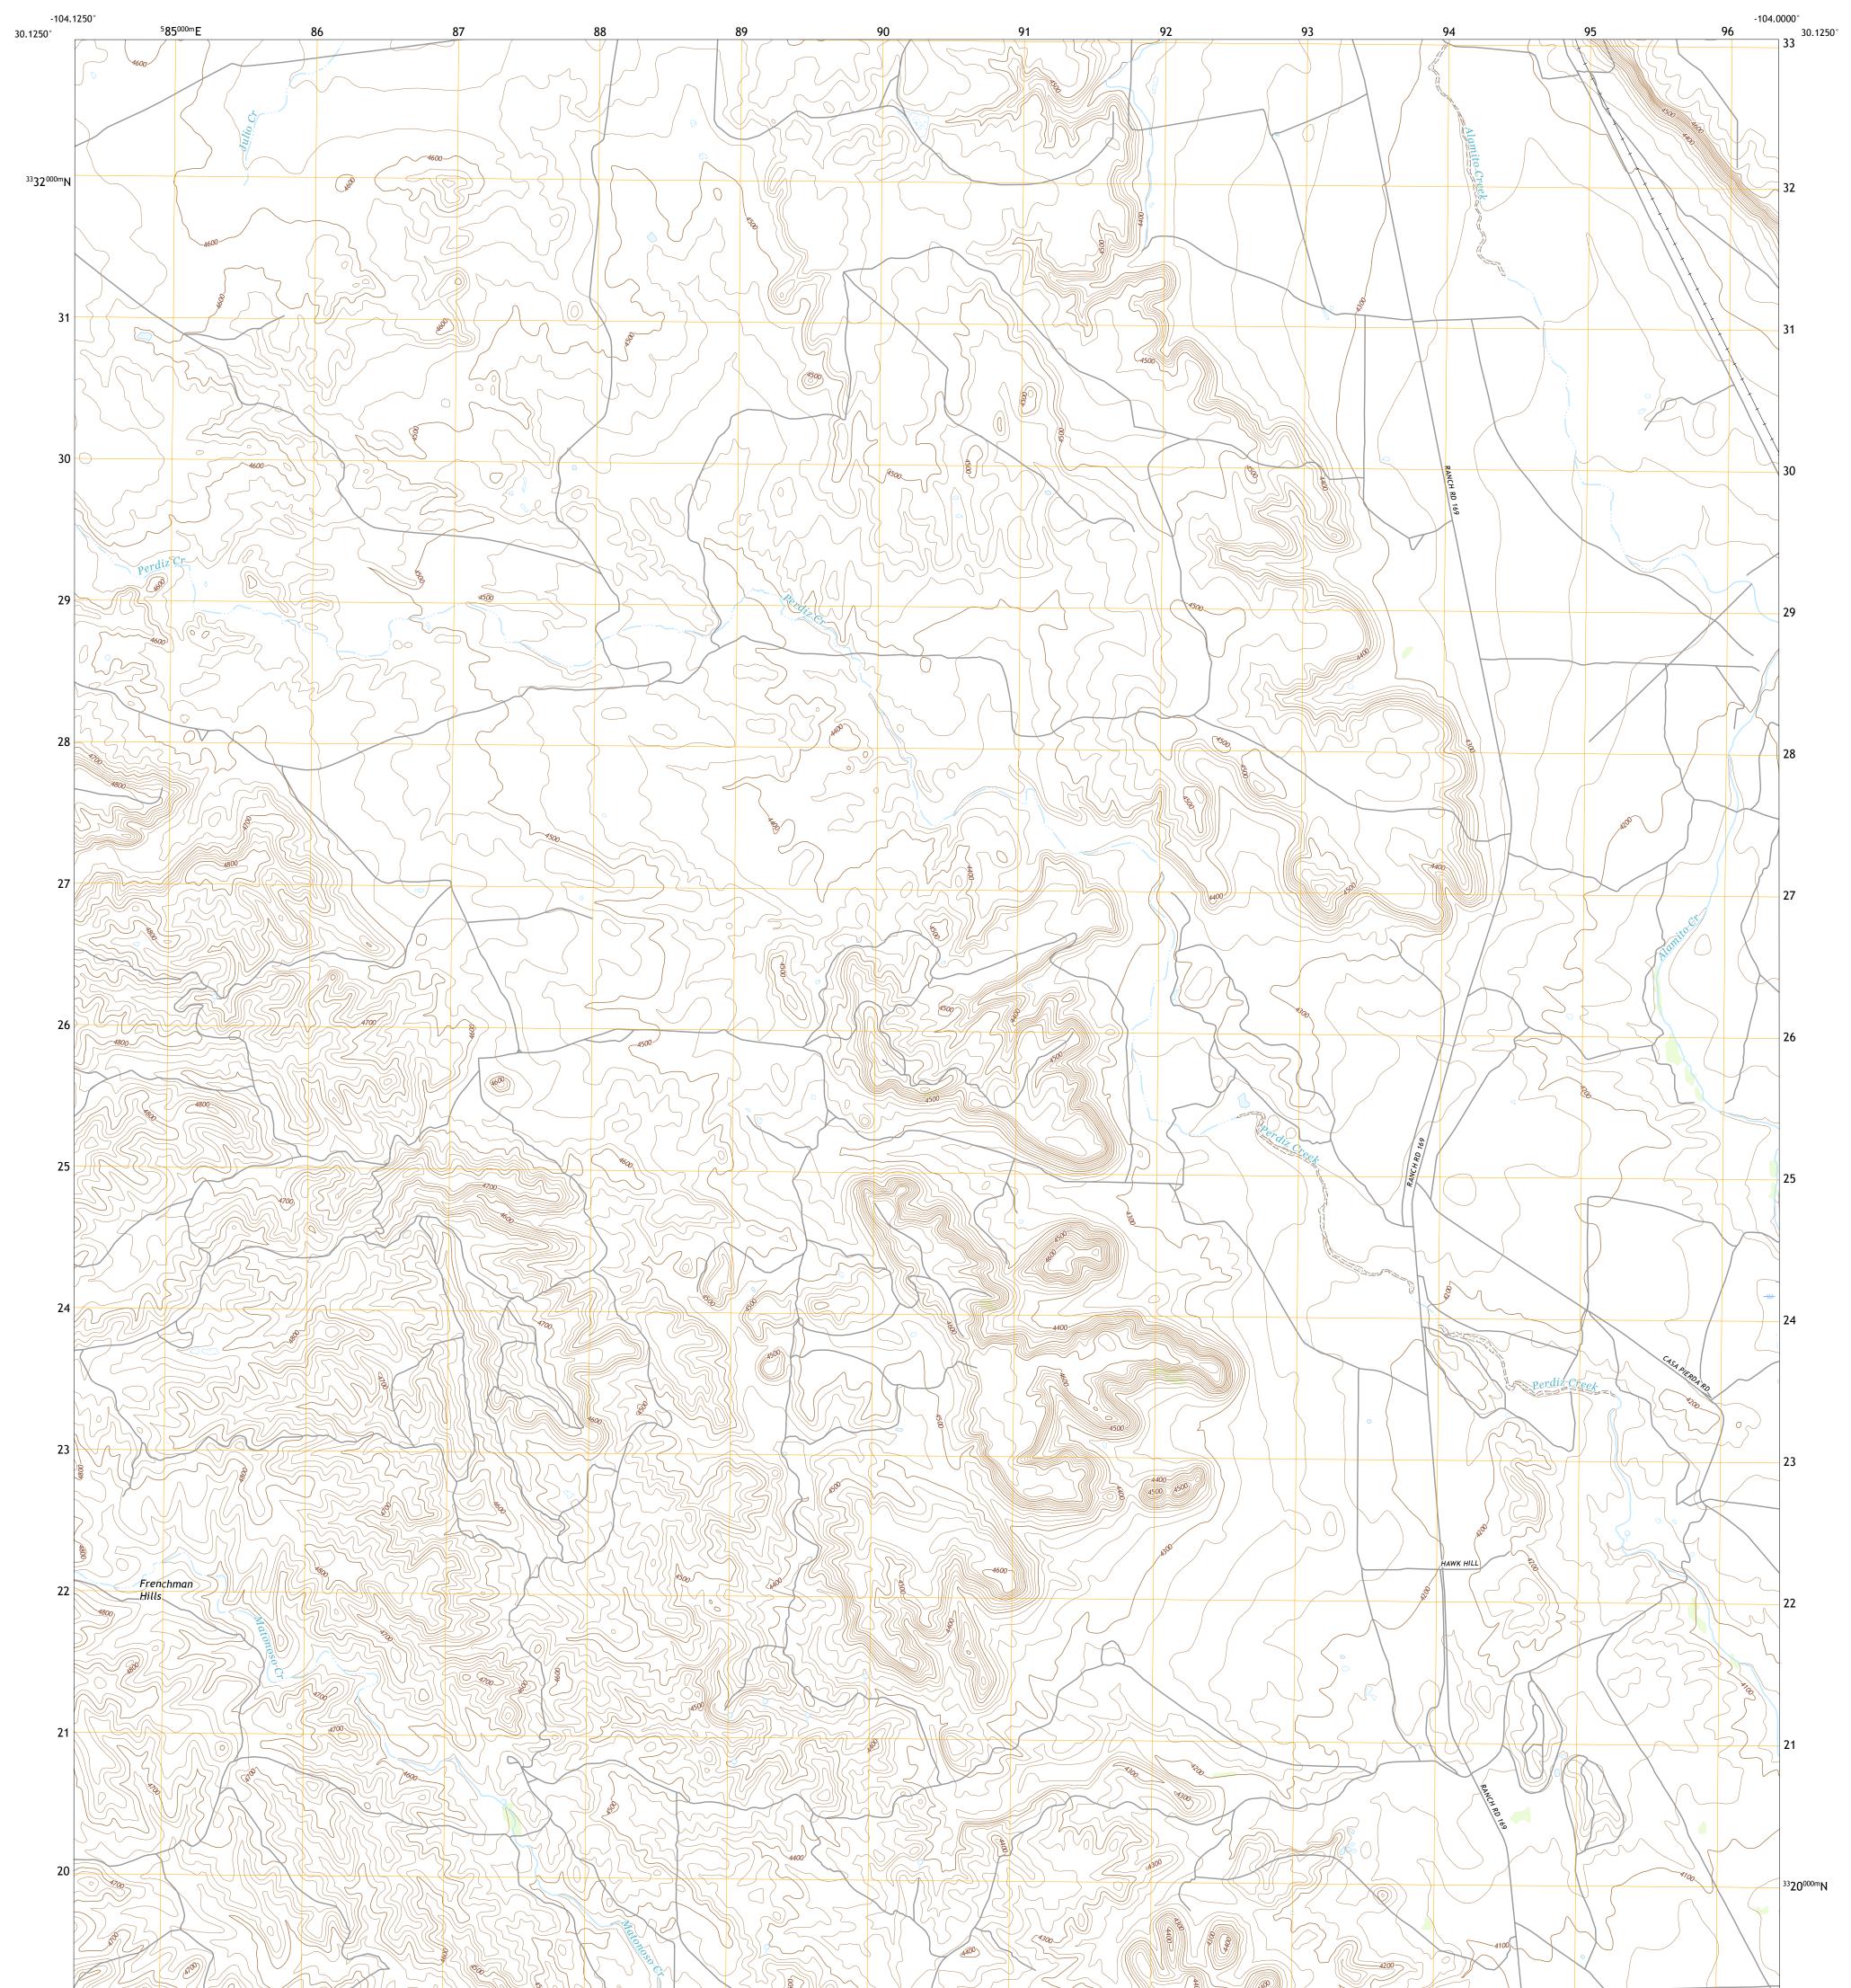

## U.S. DEPARTMENT OF THE INTERIOR U.S. GEOLOGICAL SURVEY

FRENCHMAN HILLS QUADRANGLE TEXAS - PRESIDIO COUNTY 7.5-MINUTE SERIES

Produced by the United States Geological Survey North American Datum of 1983 (NAD83) World Geodetic System of 1984 (WGS84). Projection and 1 000-meter grid:Universal Transverse Mercator, Zone 13R This map is not a legal document. Boundaries may be generalized for this map scale. Private lands within government reservations may not be shown. Obtain permission before entering private lands.