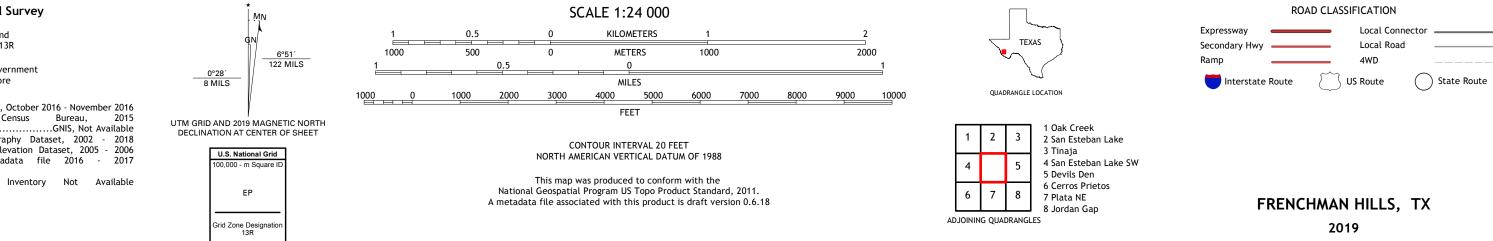

## U.S. DEPARTMENT OF THE INTERIOR U.S. GEOLOGICAL SURVEY

FRENCHMAN HILLS QUADRANGLE TEXAS - PRESIDIO COUNTY 7.5-MINUTE SERIES

Produced by the United States Geological Survey North American Datum of 1983 (NAD83) World Geodetic System of 1984 (WGS84). Projection and 1 000-meter grid:Universal Transverse Mercator, Zone 13R This map is not a legal document. Boundaries may be generalized for this map scale. Private lands within government reservations may not be shown. Obtain permission before entering private lands.

 Imagery......NAIP, October 2016 - November 2016

 Roads.......U.S.
 Census
 Bureau, 2015

 Names......GNIS, Not Available

 Hydrography.....National
 Hydrography
 Dataset, 2002 - 2018

 Contours.....National
 Elevation
 Dataset, 2005 - 2006

 Boundaries.....Multiple
 sources; see
 metadata
 file
 2016 - 2017

 Wetlands......FWS
 National
 Wetlands
 Inventory
 Not
 Available