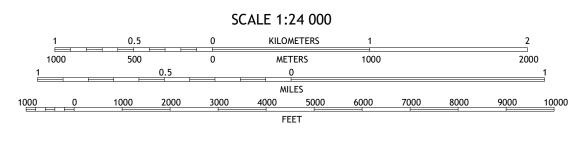

Produced by the United States Geological Survey North American Datum of 1983 (NAD83) World Geodetic System of 1984 (WGS84). Projection and 1 000-meter grid:Universal Transverse Mercator, Zone 15R This map is not a legal document. Boundaries may be generalized for this map scale. Private lands within government reservations may not be shown. Obtain permission before entering private lands. Imagery.... Roads..... Names..... Hydrography......

..FWS National Wetlands Inventory Not Available

45

43

Boundaries...

Wetlands...

29.5000°

-94.6250°



UN

Grid Zone Designation

47



CONTOURS NOT PRESENT BECAUSE AVAILABLE ELEVATION DATA DO NOT MEET ACCURACY REQUIREMENTS

This map was produced to conform with the National Geospatial Program US Topo Product Standard.

49

48



ADJOINING QUADRANGLES

51

50



53

<sup>3</sup>54<sup>000m</sup>E

-94.5000°