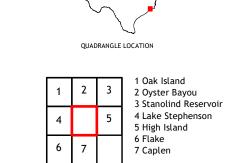

49

48

ADJOINING QUADRANGLES

51

50

53

<sup>3</sup>54<sup>000m</sup>E

-94.5000°