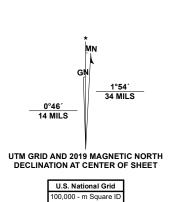

Grid Zone Designation

47

CONTOURS NOT PRESENT BECAUSE AVAILABLE ELEVATION DATA DO NOT MEET ACCURACY REQUIREMENTS

This map was produced to conform with the National Geospatial Program US Topo Product Standard.