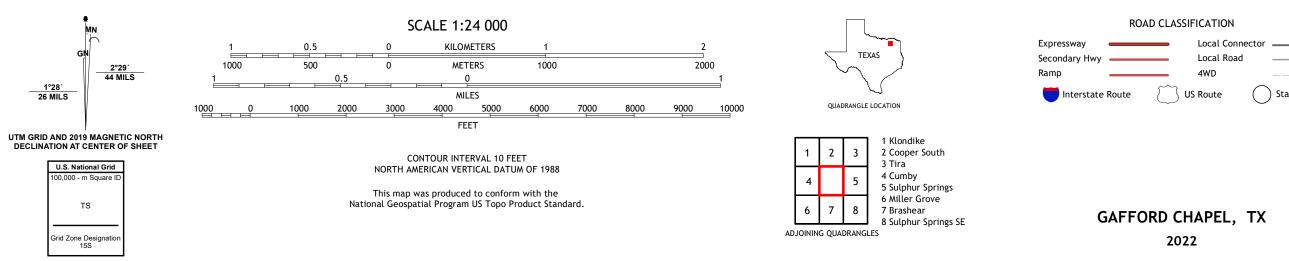

## U.S. DEPARTMENT OF THE INTERIOR U.S. GEOLOGICAL SURVEY

Produced by the United States Geological Survey North American Datum of 1983 (NAD83) World Geodetic System of 1984 (WGS84). Projection and 1 000-meter grid:Universal Transverse Mercator, Zone 15S This map is not a legal document. Boundaries may be generalized for this map scale. Private lands within government reservations may not be shown. Obtain permission before entering private lands.

.....NAIP, September 2016 - November 2016 U.S. Census Bureau, 2015 - 2018 .....GNIS, 1979 - 2021 .....National Hydrography Dataset, 2003 - 2018 .....National Elevation Dataset, 2004 .....Multiple sources; see metadata file 2019 - 2021 Imagery.... Roads..... Names..... Hydrography..... Contours.... Boundaries.... ..FWS National Wetlands Inventory Not Available Wetlands...

State Route