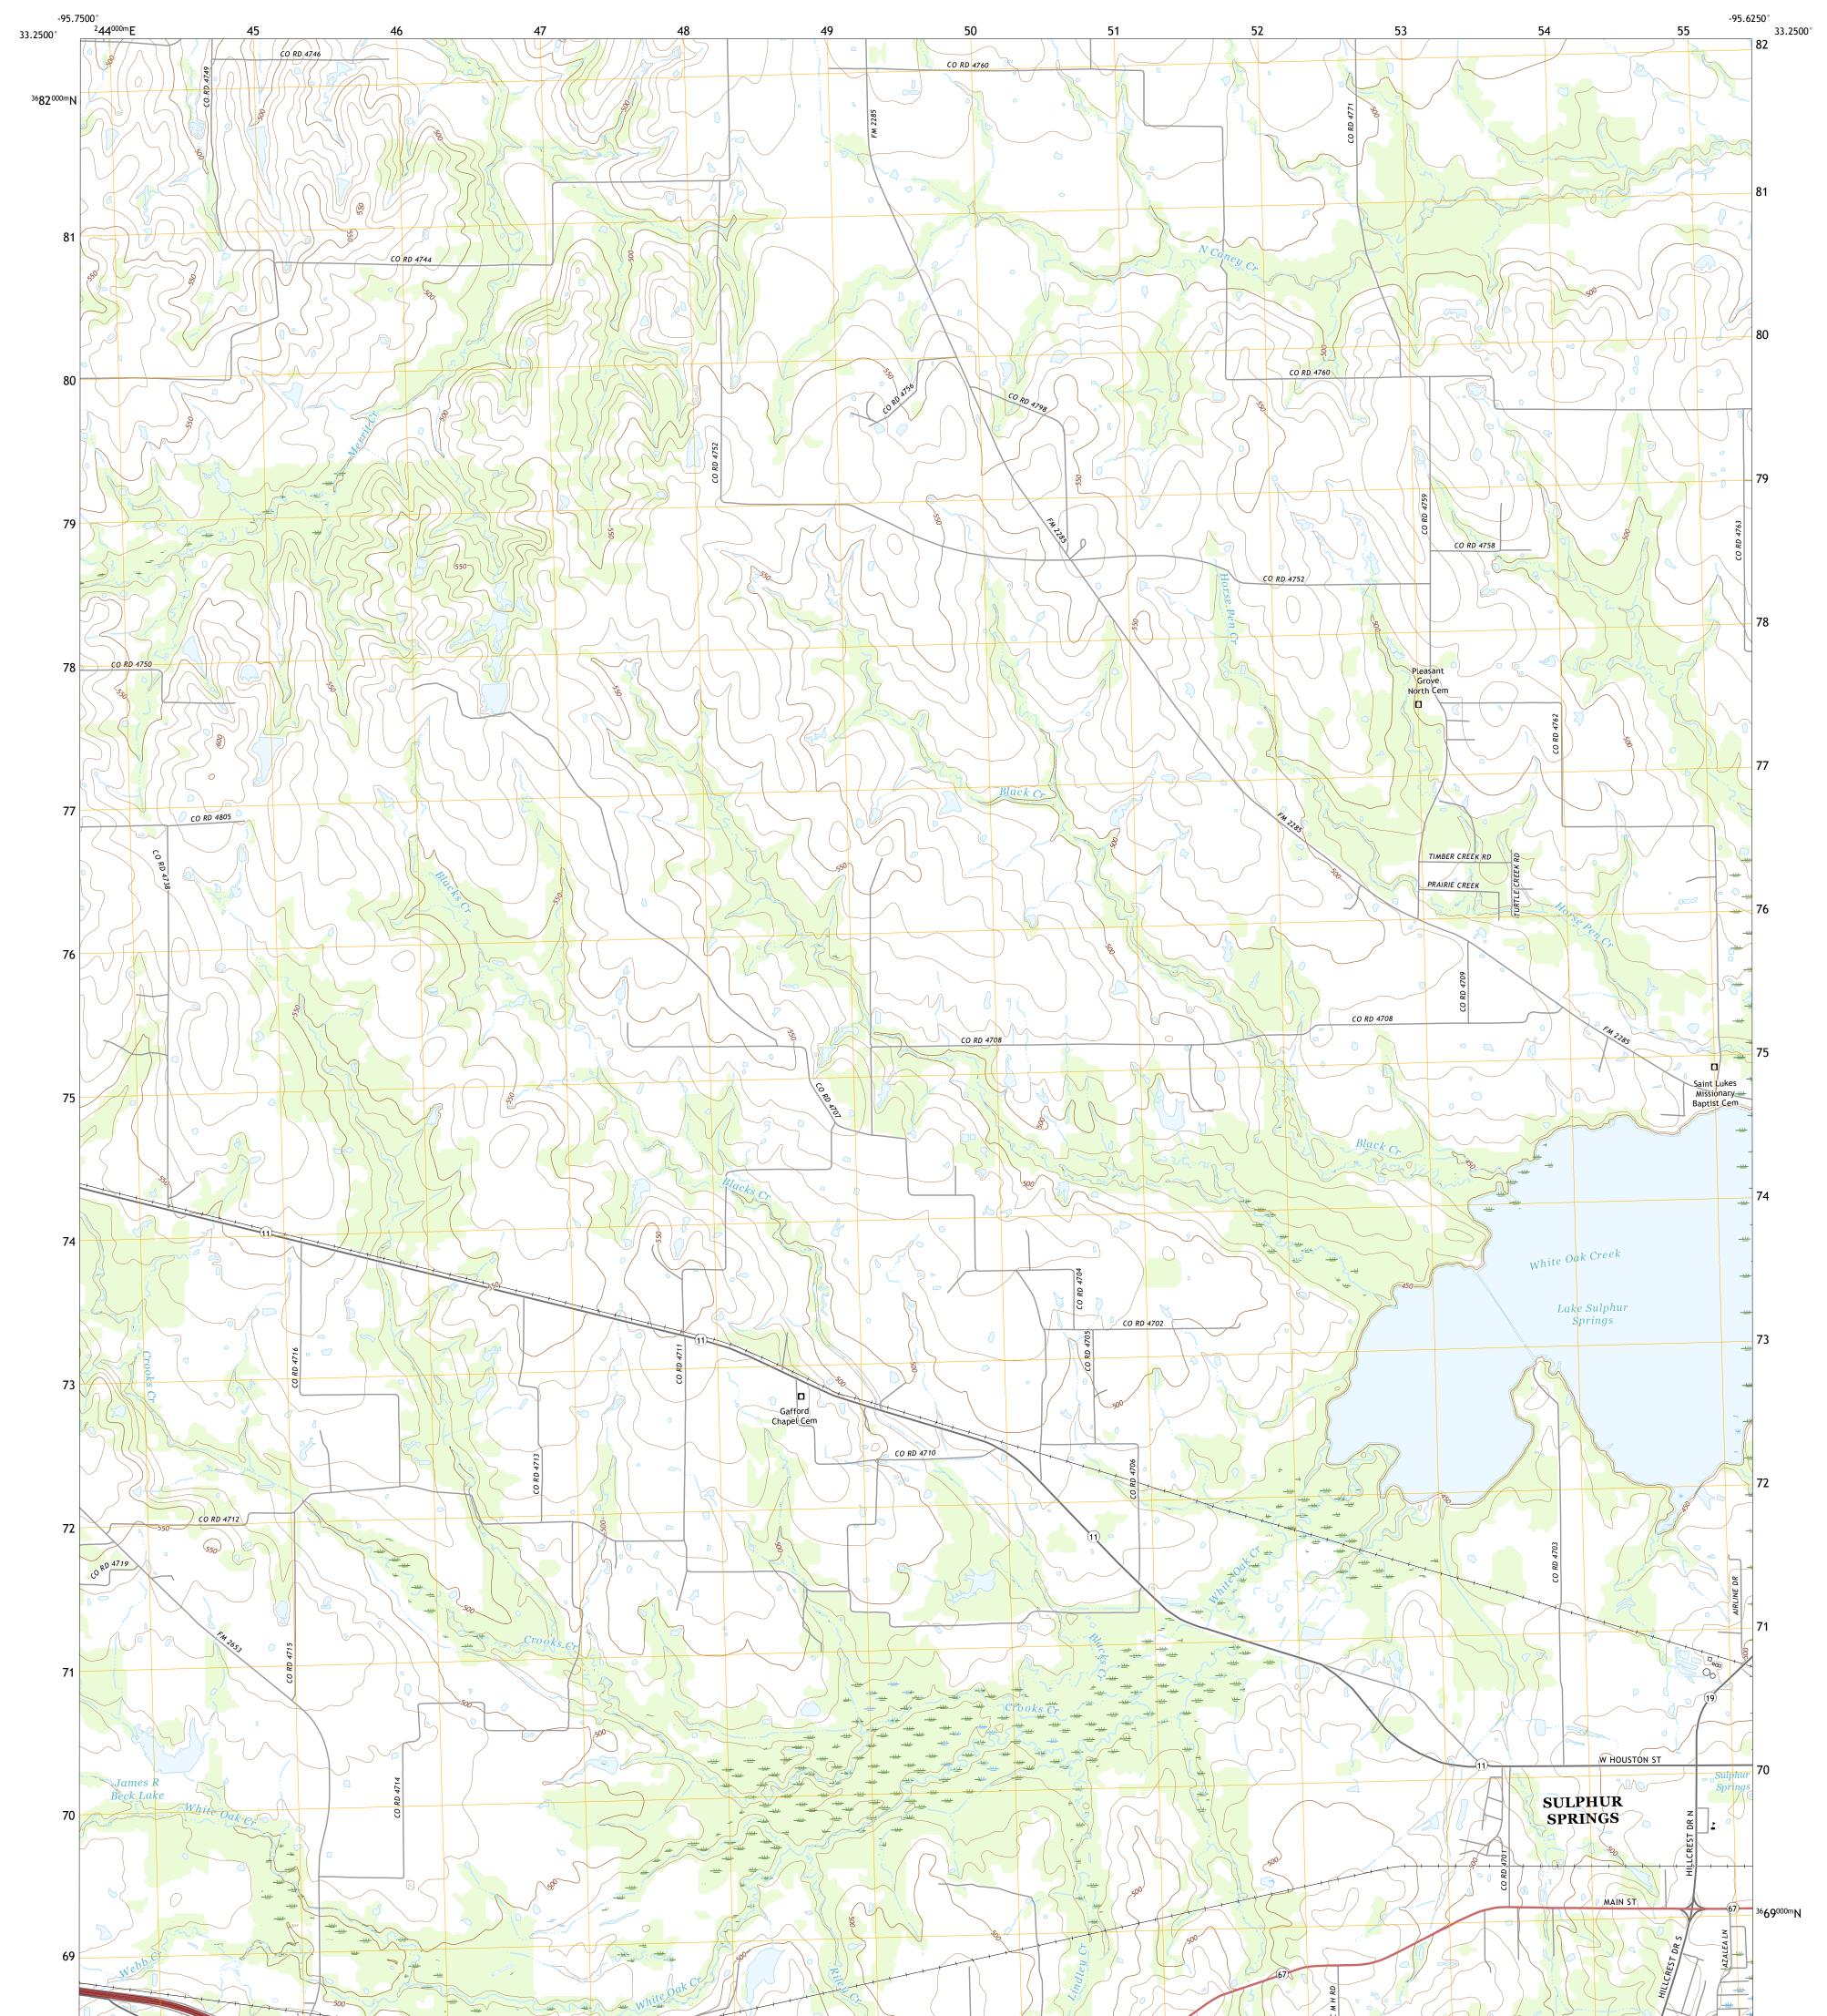

## U.S. DEPARTMENT OF THE INTERIOR U.S. GEOLOGICAL SURVEY

Produced by the United States Geological Survey North American Datum of 1983 (NAD83) World Geodetic System of 1984 (WGS84). Projection and 1 000-meter grid:Universal Transverse Mercator, Zone 15S This map is not a legal document. Boundaries may be generalized for this map scale. Private lands within government reservations may not be shown. Obtain permission before entering private lands.

.....NAIP, September 2016 - November 2016 U.S. Census Bureau, 2015 - 2018 .....GNIS, 1979 - 2021 .....National Hydrography Dataset, 2003 - 2018 .....National Elevation Dataset, 2004 .....Multiple sources; see metadata file 2019 - 2021 Imagery.... Roads..... Names..... Hydrography..... Contours.... Boundaries.... ..FWS National Wetlands Inventory Not Available Wetlands...