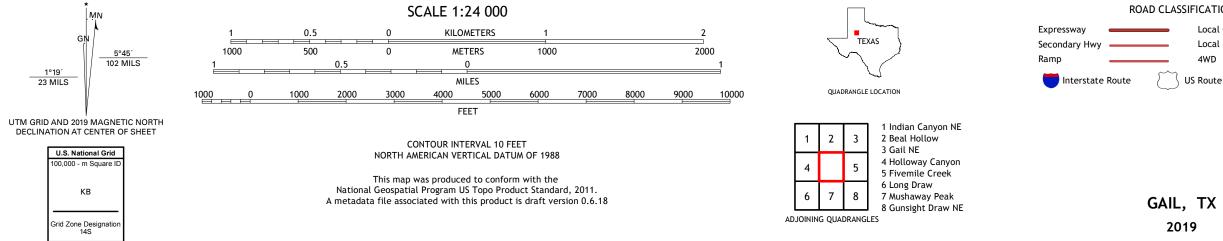

## U.S. DEPARTMENT OF THE INTERIOR U.S. GEOLOGICAL SURVEY

GAIL QUADRANGLE TEXAS - BORDEN COUNTY 7.5-MINUTE SERIES

Produced by the United States Geological Survey North American Datum of 1983 (NAD83) World Geodetic System of 1984 (WGS84). Projection and 1 000-meter grid:Universal Transverse Mercator, Zone 14S This map is not a legal document. Boundaries may be generalized for this map scale. Private lands within government reservations may not be shown. Obtain permission before entering private lands.