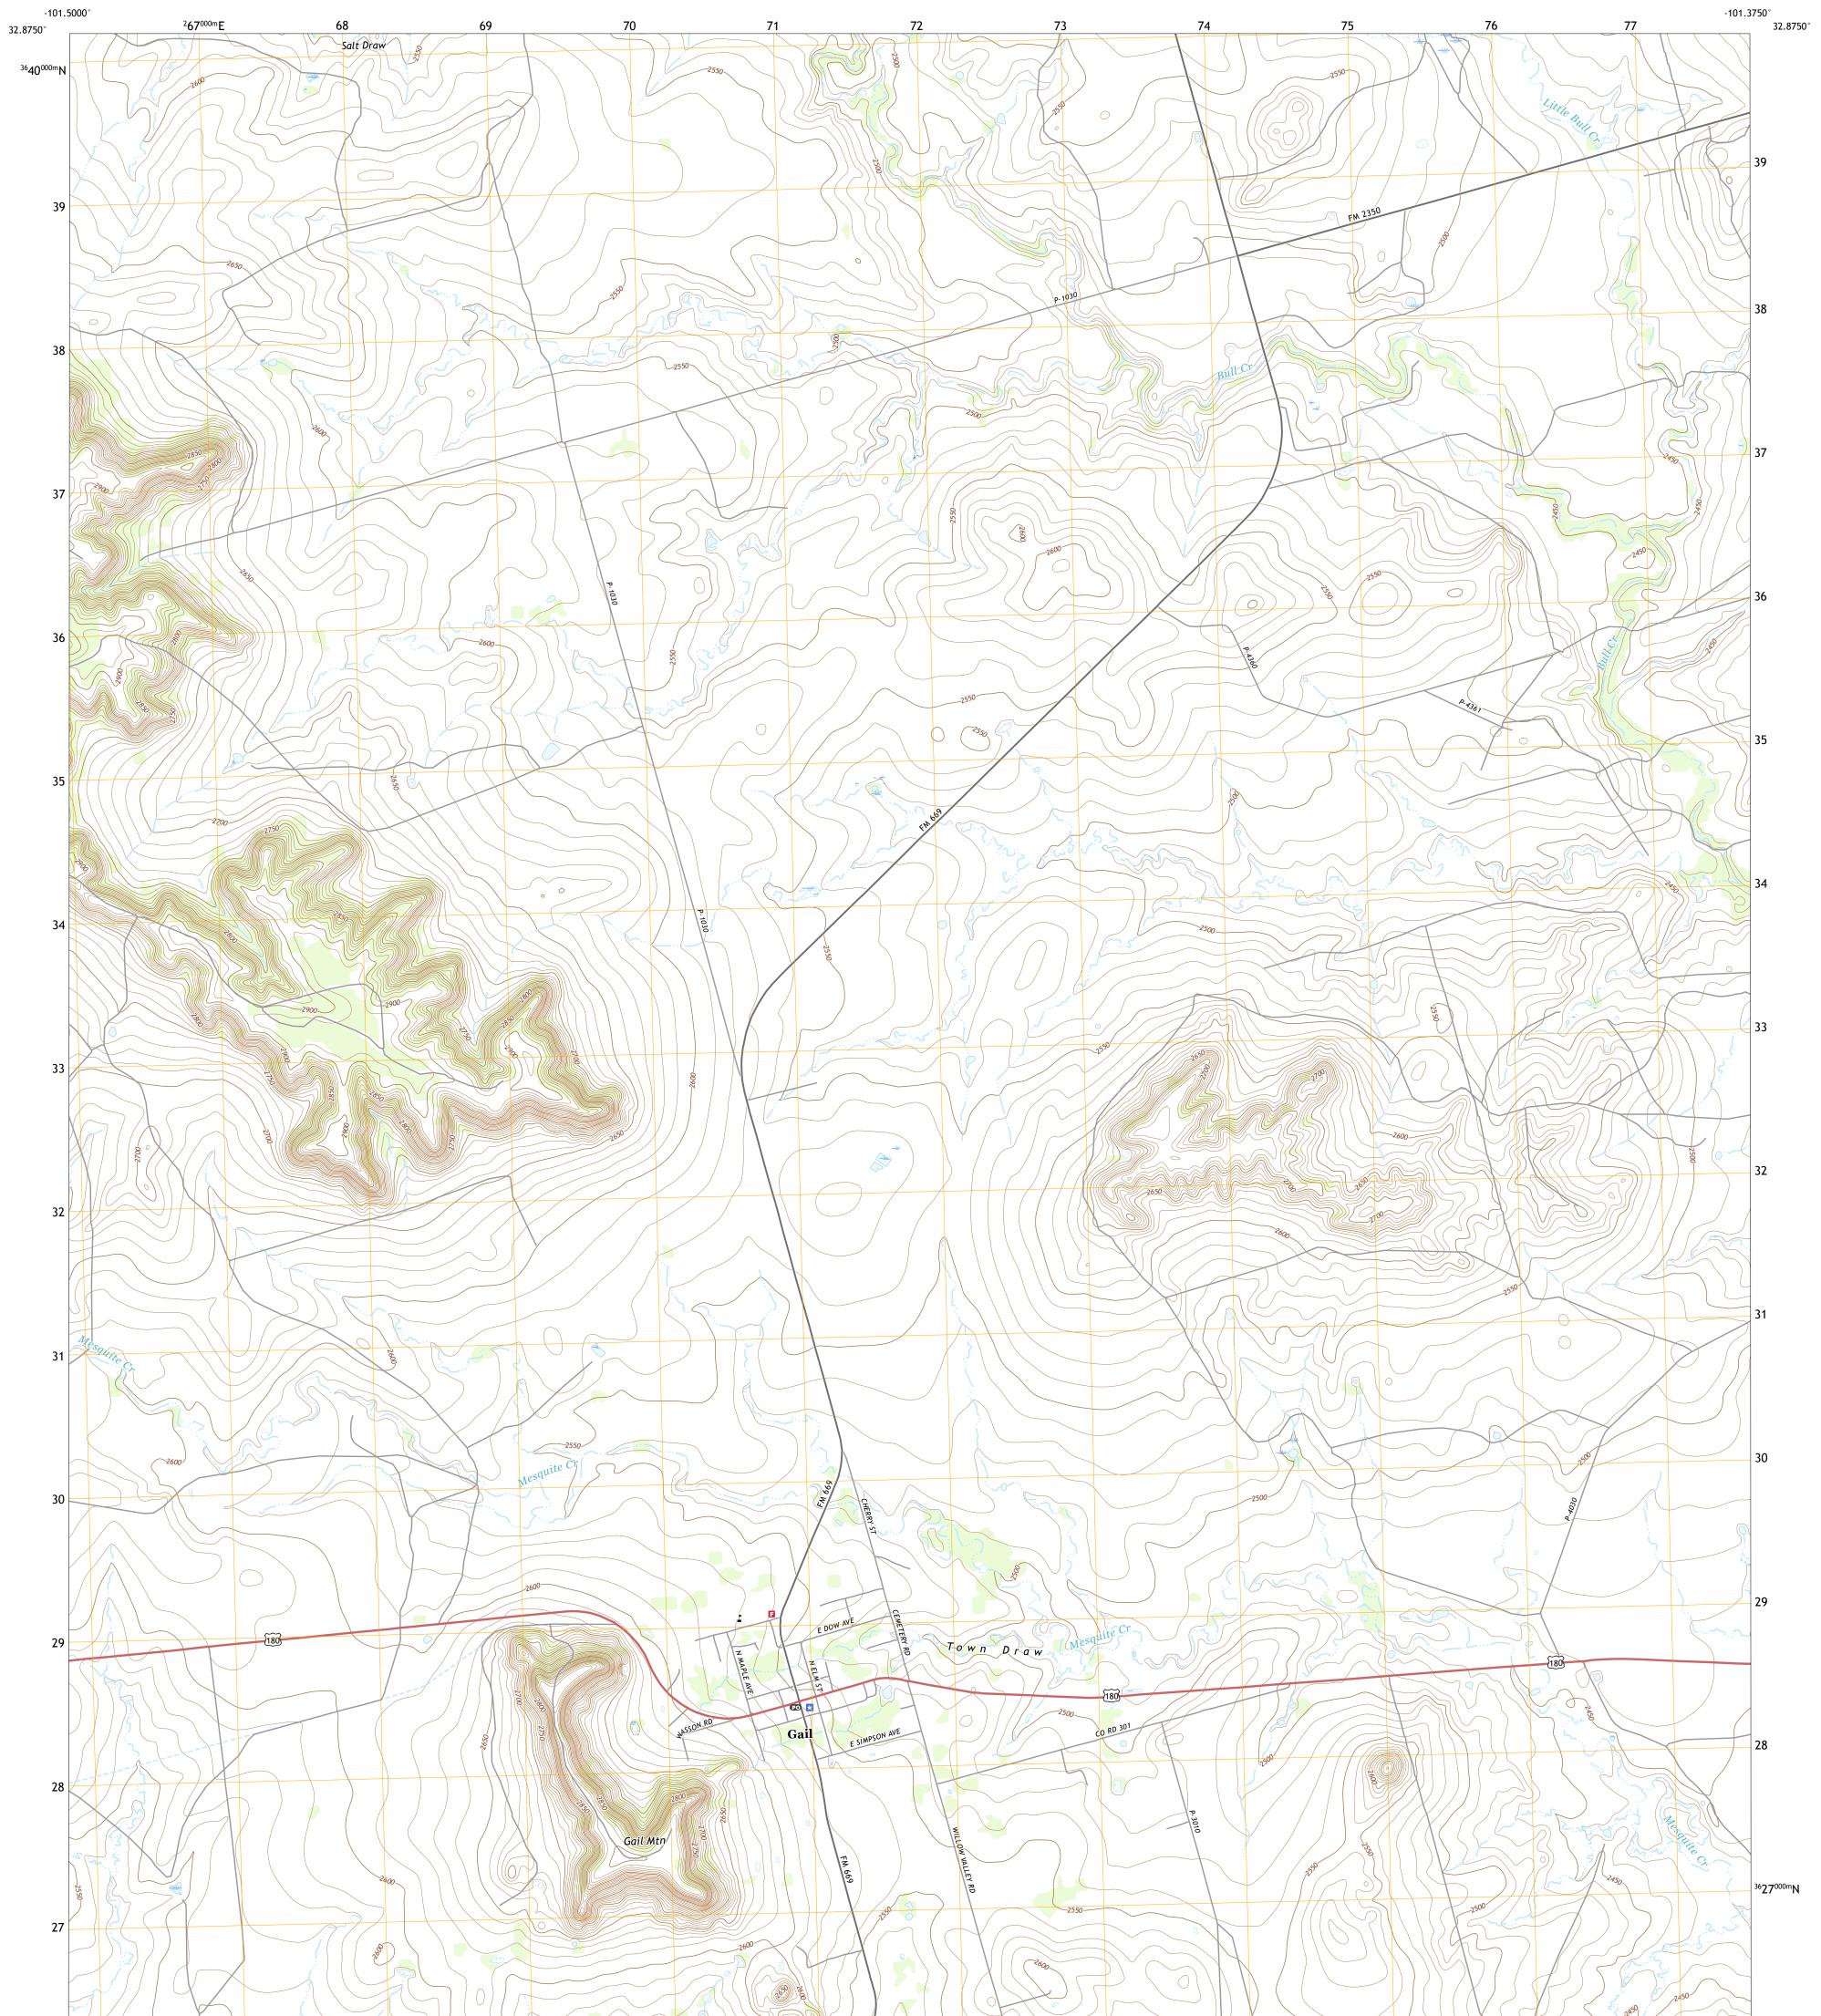

## U.S. DEPARTMENT OF THE INTERIOR U.S. GEOLOGICAL SURVEY

GAIL QUADRANGLE TEXAS - BORDEN COUNTY 7.5-MINUTE SERIES

Produced by the United States Geological Survey North American Datum of 1983 (NAD83) World Geodetic System of 1984 (WGS84). Projection and 1 000-meter grid:Universal Transverse Mercator, Zone 14S This map is not a legal document. Boundaries may be generalized for this map scale. Private lands within government reservations may not be shown. Obtain permission before entering private lands.

......NAIP, September 2016 - November 2016 .....U.S. Census Bureau, 2015 - 2018 .....GNIS, 1979 - 2018 ....National Hydrography Dataset, 2002 - 2018 .....National Elevation Dataset, 2007 .urces; see metadata file 2016 - 2017 Imagery.... Roads..... Names..... .....National Hydrography Dataset, 2002 -.....National Elevation Dataset, ....Multiple sources; see metadata file 2016 -Hydrography..... Contours.....Boundaries.....Mu Wetlands... ..FWS National Wetlands Inventory 2004 - 2008