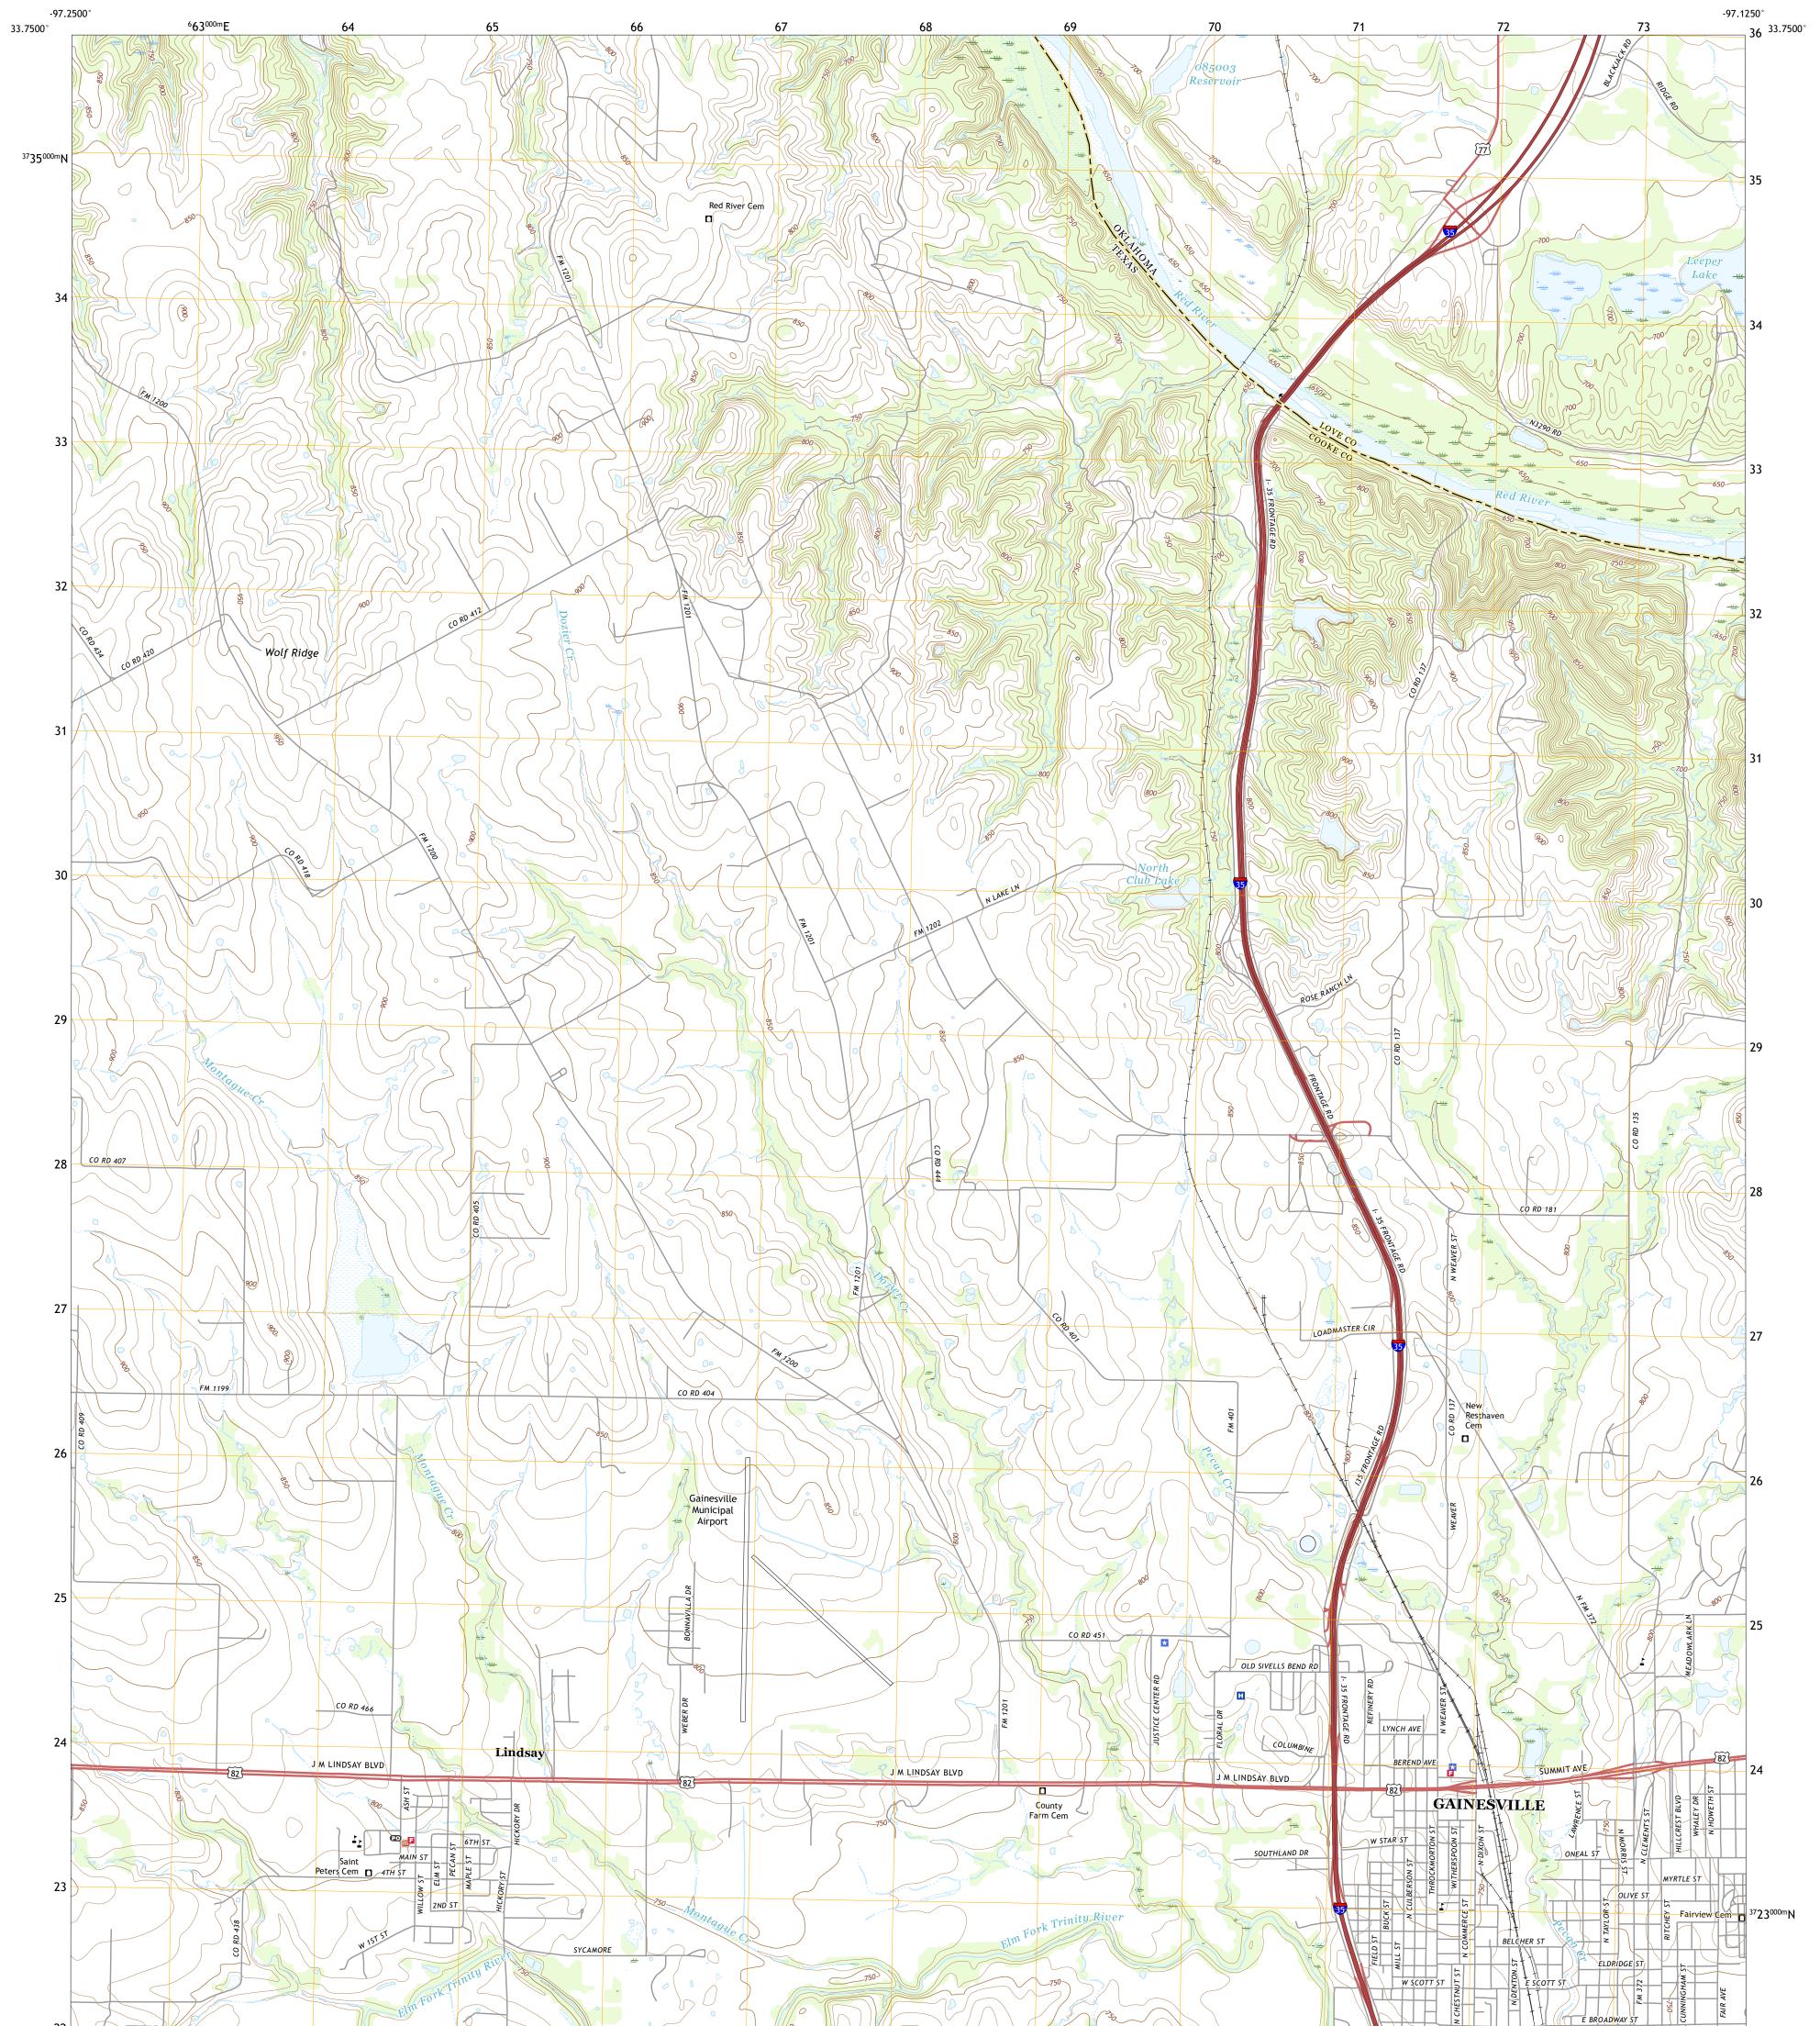

GAINESVILLE NORTH QUADRANGLE TEXAS - OKLAHOMA 7.5-MINUTE SERIES

Produced by the United States Geological Survey North American Datum of 1983 (NAD83) World Geodetic System of 1984 (WGS84). Projection and 1 000-meter grid:Universal Transverse Mercator, Zone 14S This map is not a legal document. Boundaries may be generalized for this map scale. Private lands within government reservations may not be shown. Obtain permission before entering private lands.

Imagery......NAIP, September 2016 - July 2017 Roads......GNIS, 1979 - 2021 Hydrography......GNIS, 1979 - 2021 Hydrography......National Hydrography Dataset, 2002 - 2018 Contours.....National Elevation Dataset, 2004 Boundaries.....Multiple sources; see metadata file 2019 - 2021 Public Land Survey System......BLM, 2021 Wetlands......BLM, 2021