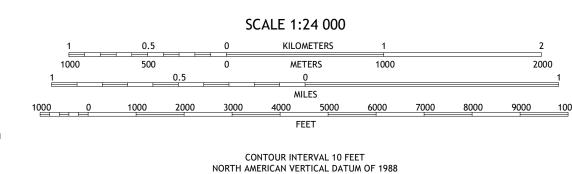

MS

MR

Grid Zone Designation

Produced by the United States Geological Survey
North American Datum of 1983 (NAD83)
World Geodetic System of 1984 (WGS84). Projection and
1 000-meter grid:Universal Transverse Mercator, Zone 14R

This map is not a legal document. Boundaries may be generalized for this map scale. Private lands within government reservations may not be shown. Obtain permission before

entering private lands.

Hydrography..... Contours.....Mult

Imagery.... Roads..... Names.....



This map was produced to conform with the National Geospatial Program US Topo Product Standard.