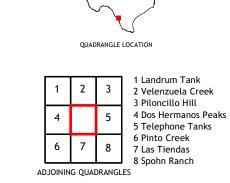

MS

MR

Grid Zone Designation

Produced by the United States Geological Survey
North American Datum of 1983 (NAD83)
World Geodetic System of 1984 (WGS84). Projection and
1 000-meter grid:Universal Transverse Mercator, Zone 14R

This map is not a legal document. Boundaries may be generalized for this map scale. Private lands within government reservations may not be shown. Obtain permission before

entering private lands.

Hydrography..... Contours.....Mult

Imagery.... Roads..... Names.....



This map was produced to conform with the National Geospatial Program US Topo Product Standard.