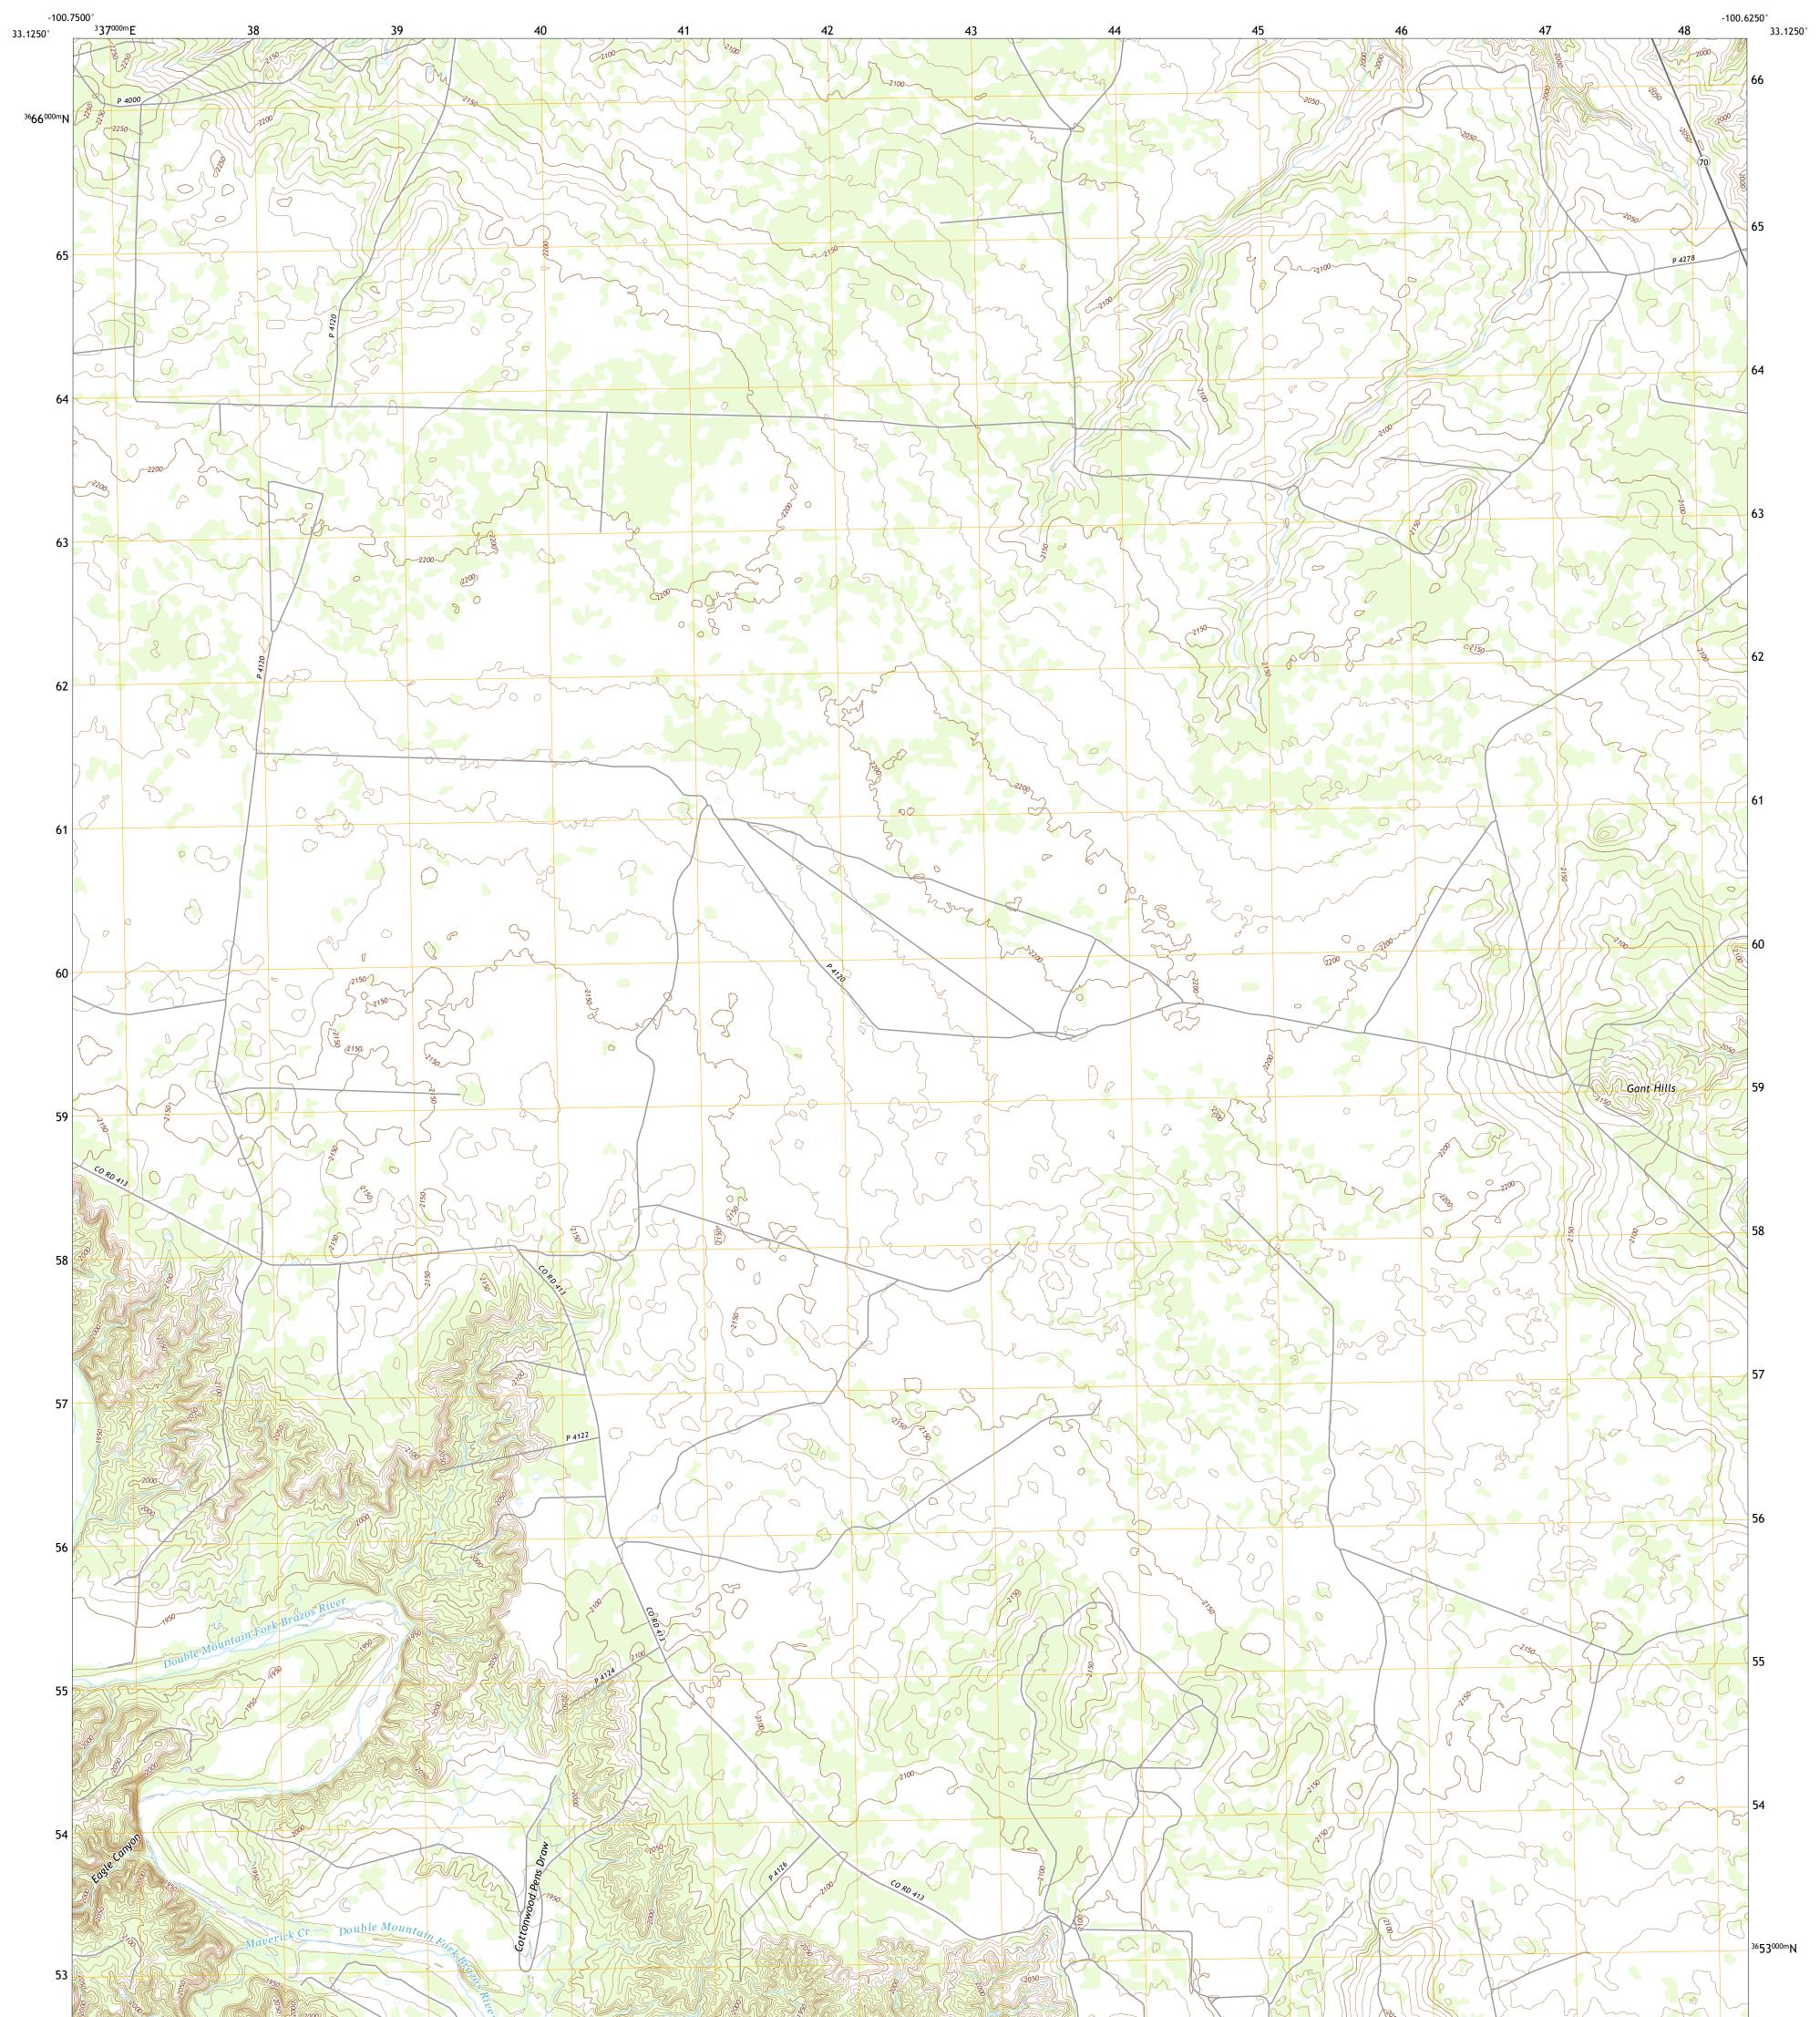

## U.S. DEPARTMENT OF THE INTERIOR U.S. GEOLOGICAL SURVEY

GANT HILLS QUADRANGLE TEXAS - KENT COUNTY 7.5-MINUTE SERIES

**Produced by the United States Geological Survey** North American Datum of 1983 (NAD83) World Geodetic System of 1984 (WGS84). Projection and 1 000-meter grid:Universal Transverse Mercator, Zone 14S This map is not a legal document. Boundaries may be generalized for this map scale. Private lands within government reservations may not be shown. Obtain permission before entering private lands.