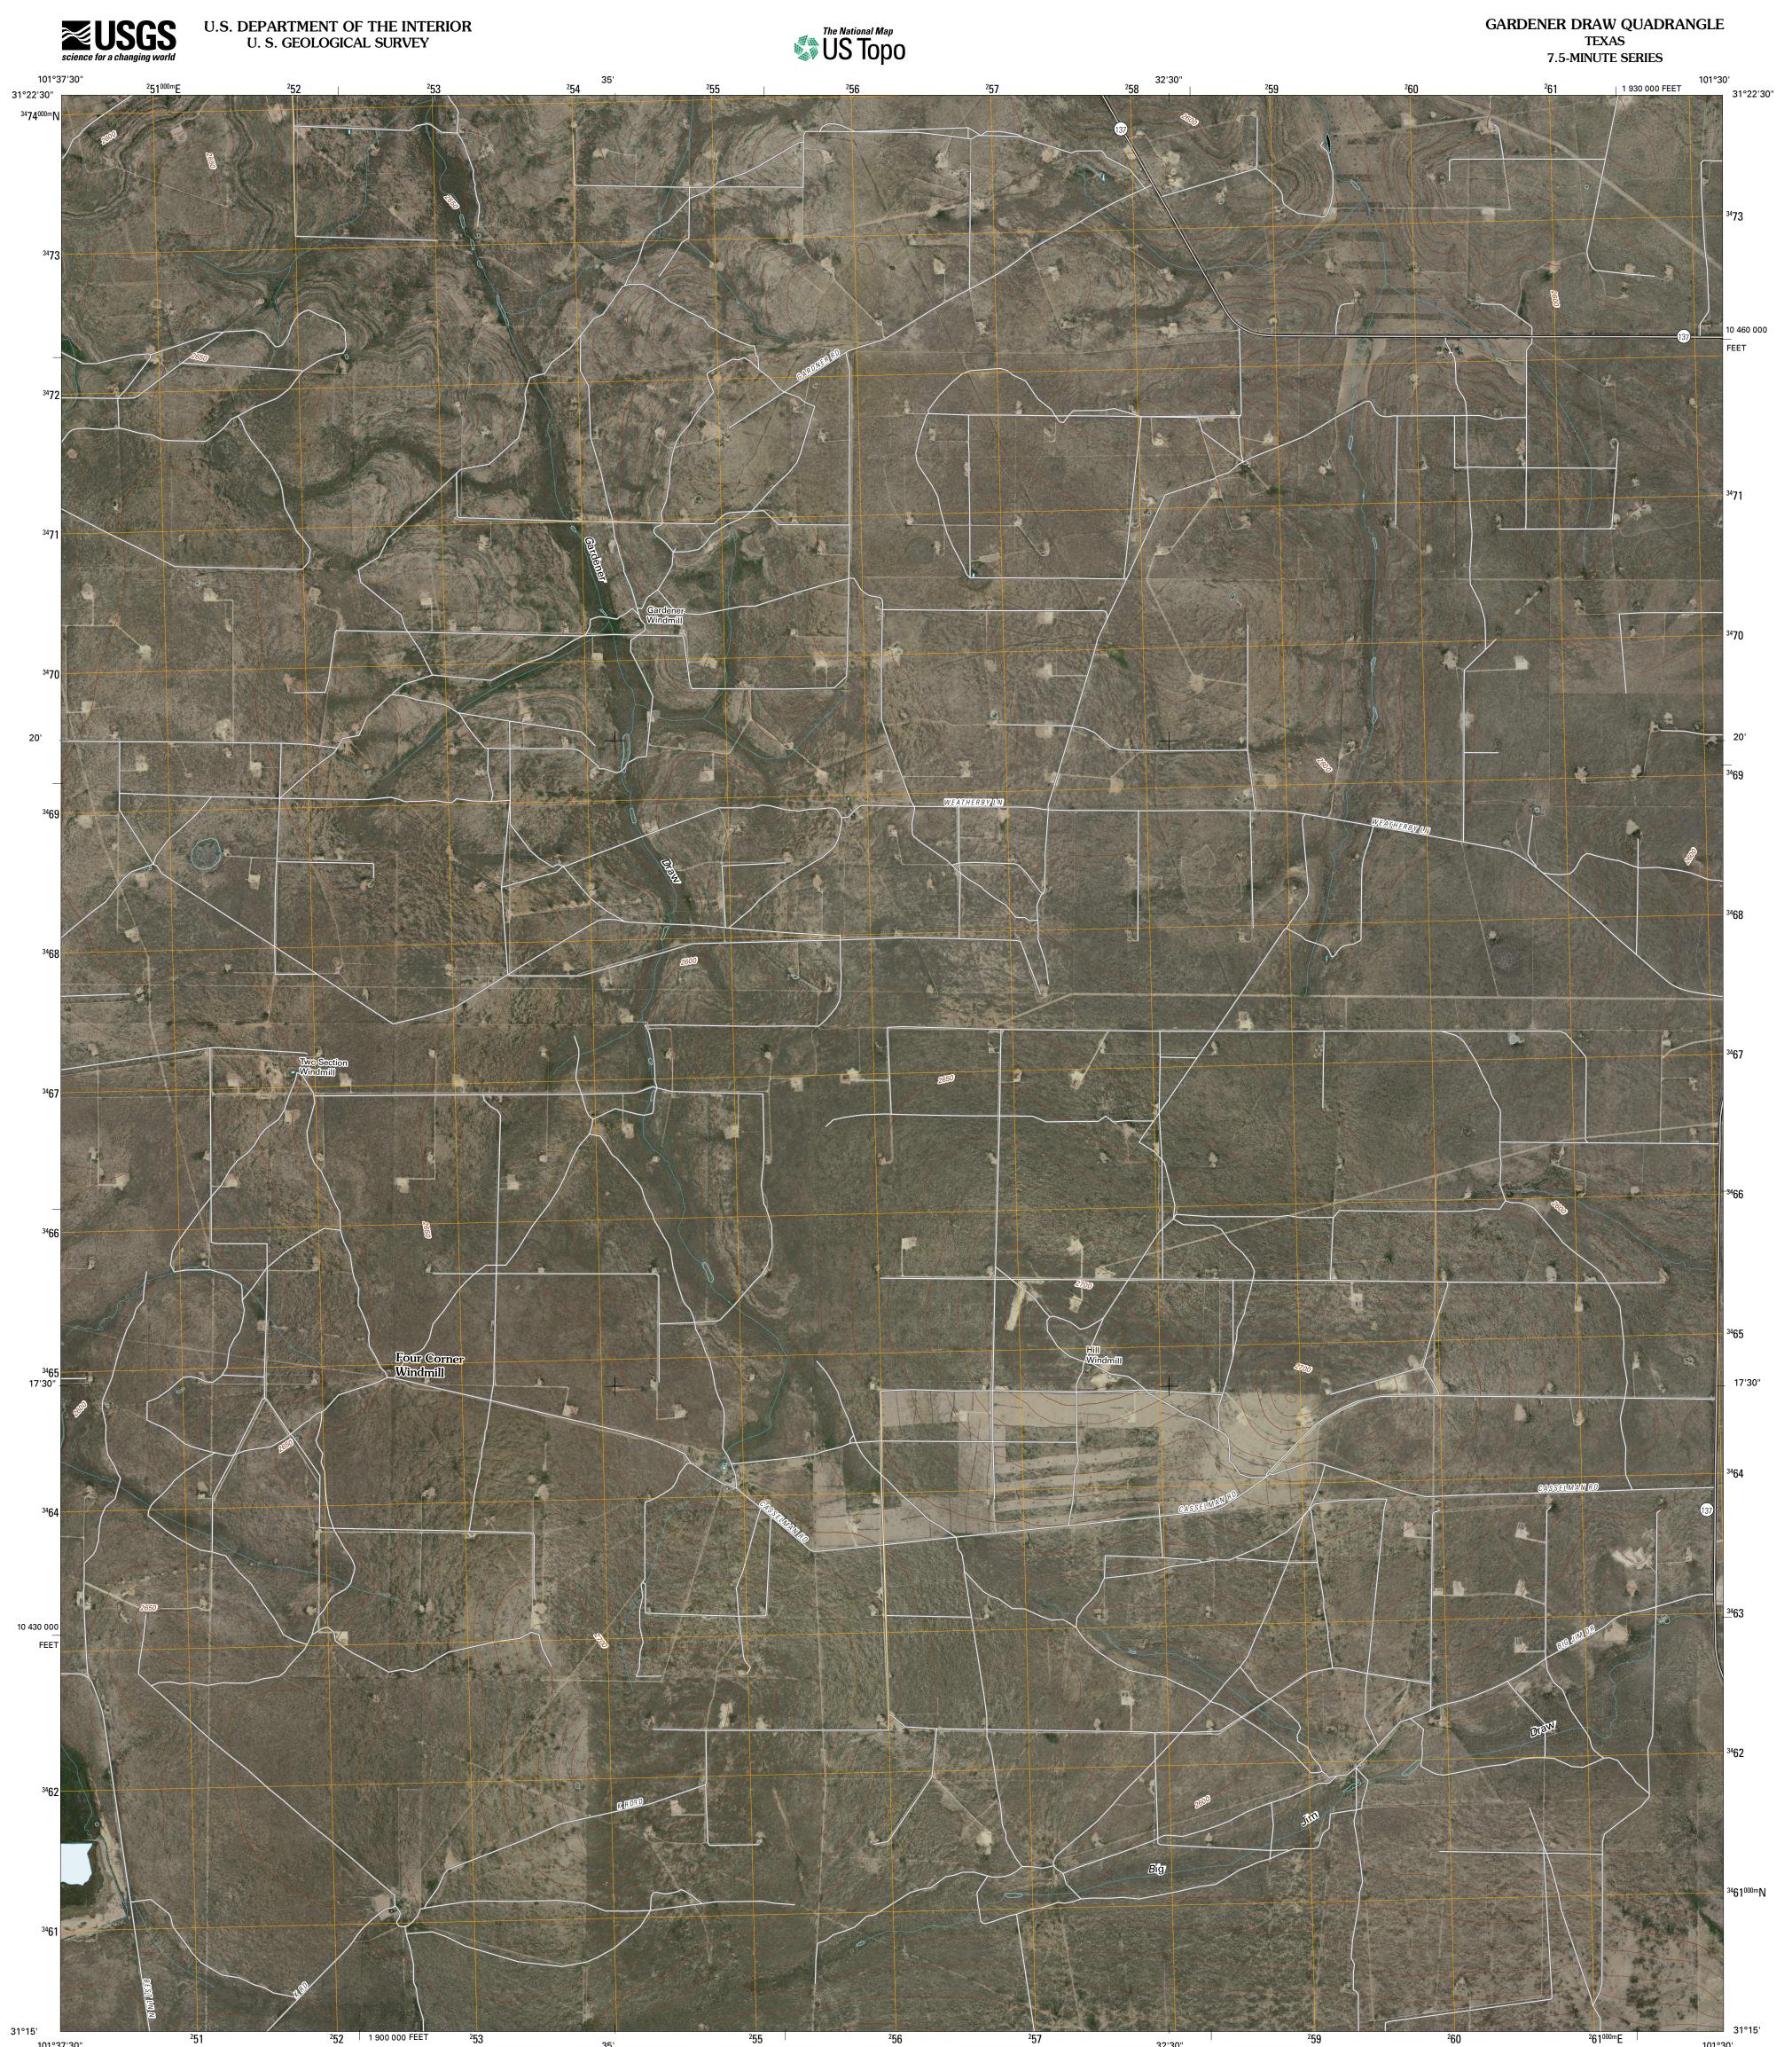

Produced by the United States Geological Survey North American Datum of 1983 (NAD83) World Geodetic System of 1984 (WGS84). Projection and 1 000-meter grid: Universal Transverse Mercator, Zone 14R 10 000-foot ticks: Texas Coordinate System of 1983 (central zone)

Imagery. Roads....

Names..... Hydrography...

Contours...

......NAIP, September 2008 ......US Census Bureau TIGER data with limited USGS updates, 2008 .....GNIS, 2008 .....National Hydrography Dataset, 1995 .....National Elevation Dataset, 2007