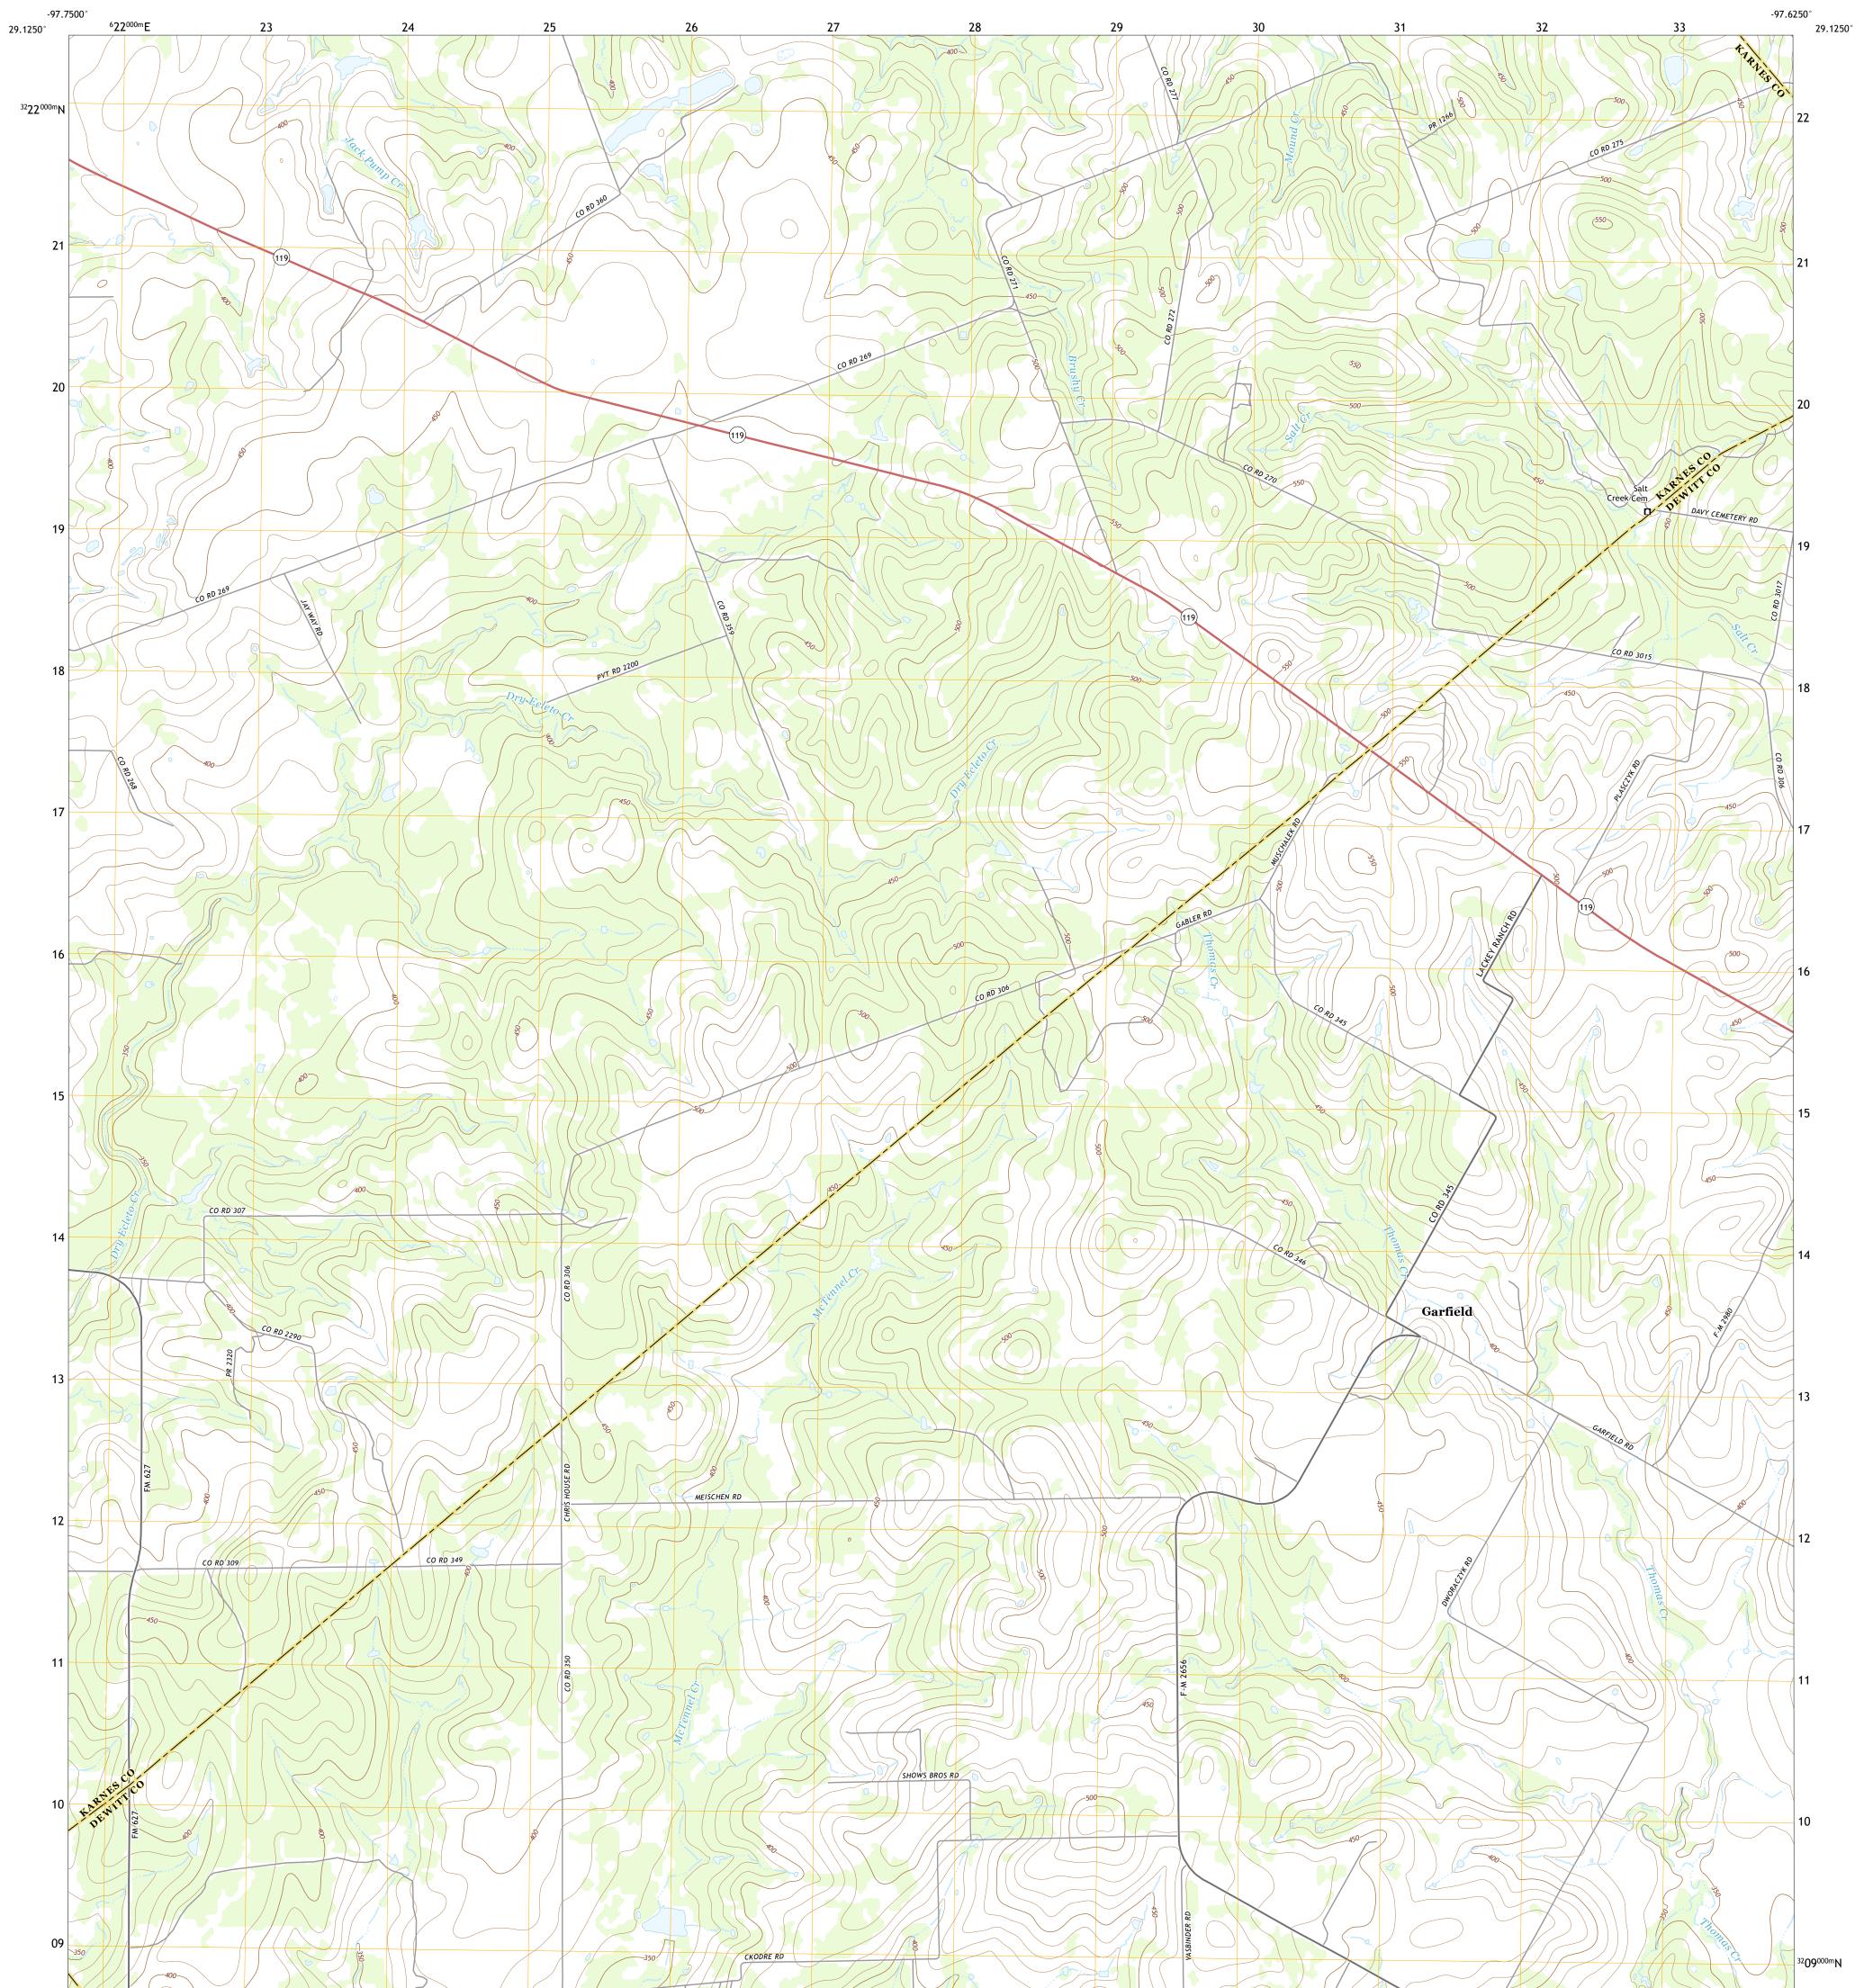

## U.S. DEPARTMENT OF THE INTERIOR U.S. GEOLOGICAL SURVEY

GARFIELD QUADRANGLE TEXAS 7.5-MINUTE SERIES

**Produced by the United States Geological Survey** North American Datum of 1983 (NAD83) World Geodetic System of 1984 (WGS84). Projection and 1 000-meter grid:Universal Transverse Mercator, Zone 14R This map is not a legal document. Boundaries may be generalized for this map scale. Private lands within government reservations may not be shown. Obtain permission before entering private lands.