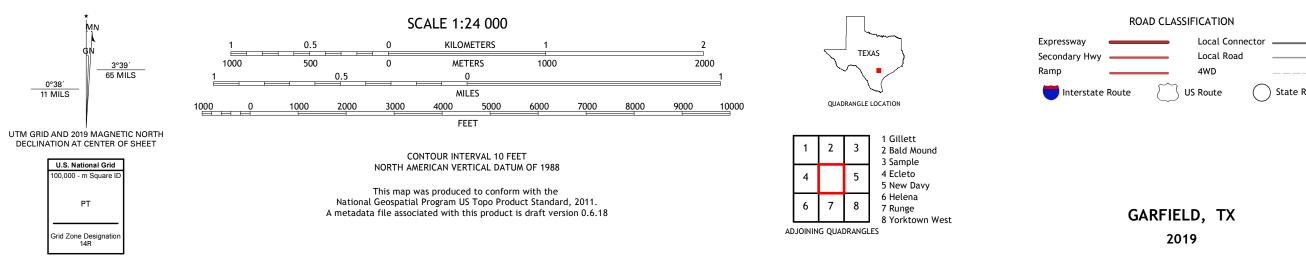

## U.S. DEPARTMENT OF THE INTERIOR U.S. GEOLOGICAL SURVEY

GARFIELD QUADRANGLE TEXAS 7.5-MINUTE SERIES

**Produced by the United States Geological Survey** North American Datum of 1983 (NAD83) World Geodetic System of 1984 (WGS84). Projection and 1 000-meter grid:Universal Transverse Mercator, Zone 14R This map is not a legal document. Boundaries may be generalized for this map scale. Private lands within government reservations may not be shown. Obtain permission before entering private lands.

.....NAIP, September 2016 - December 2016 U.S. Census Bureau, 2015 ......GNIS, 1979 - 2018 ......National Hydrography Dataset, 2003 - 2018 ......National Elevation Dataset, 2008 ......Aultiple sources; see metadata file 2016 - 2017 Imagery.... Roads..... Names..... Hydrography..... Contours..... Boundaries.....Mu 1992 Wetlands... ..FWS National Wetlands Inventory