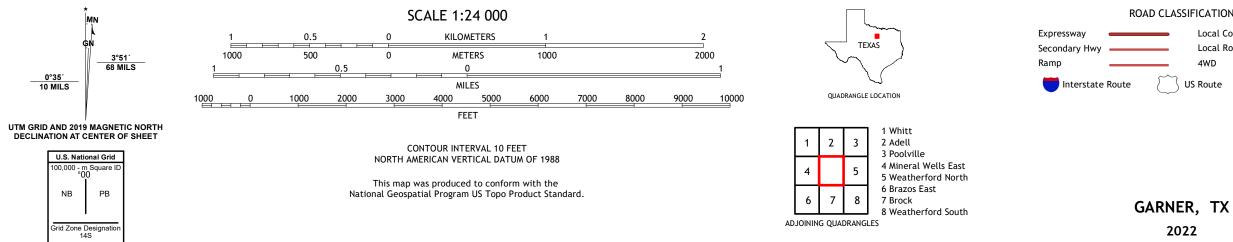

## U.S. DEPARTMENT OF THE INTERIOR U.S. GEOLOGICAL SURVEY

Produced by the United States Geological Survey North American Datum of 1983 (NAD83) World Geodetic System of 1984 (WGS84). Projection and 1 000-meter grid:Universal Transverse Mercator, Zone 14S This map is not a legal document. Boundaries may be generalized for this map scale. Private lands within government reservations may not be shown. Obtain permission before entering private lands.

2022