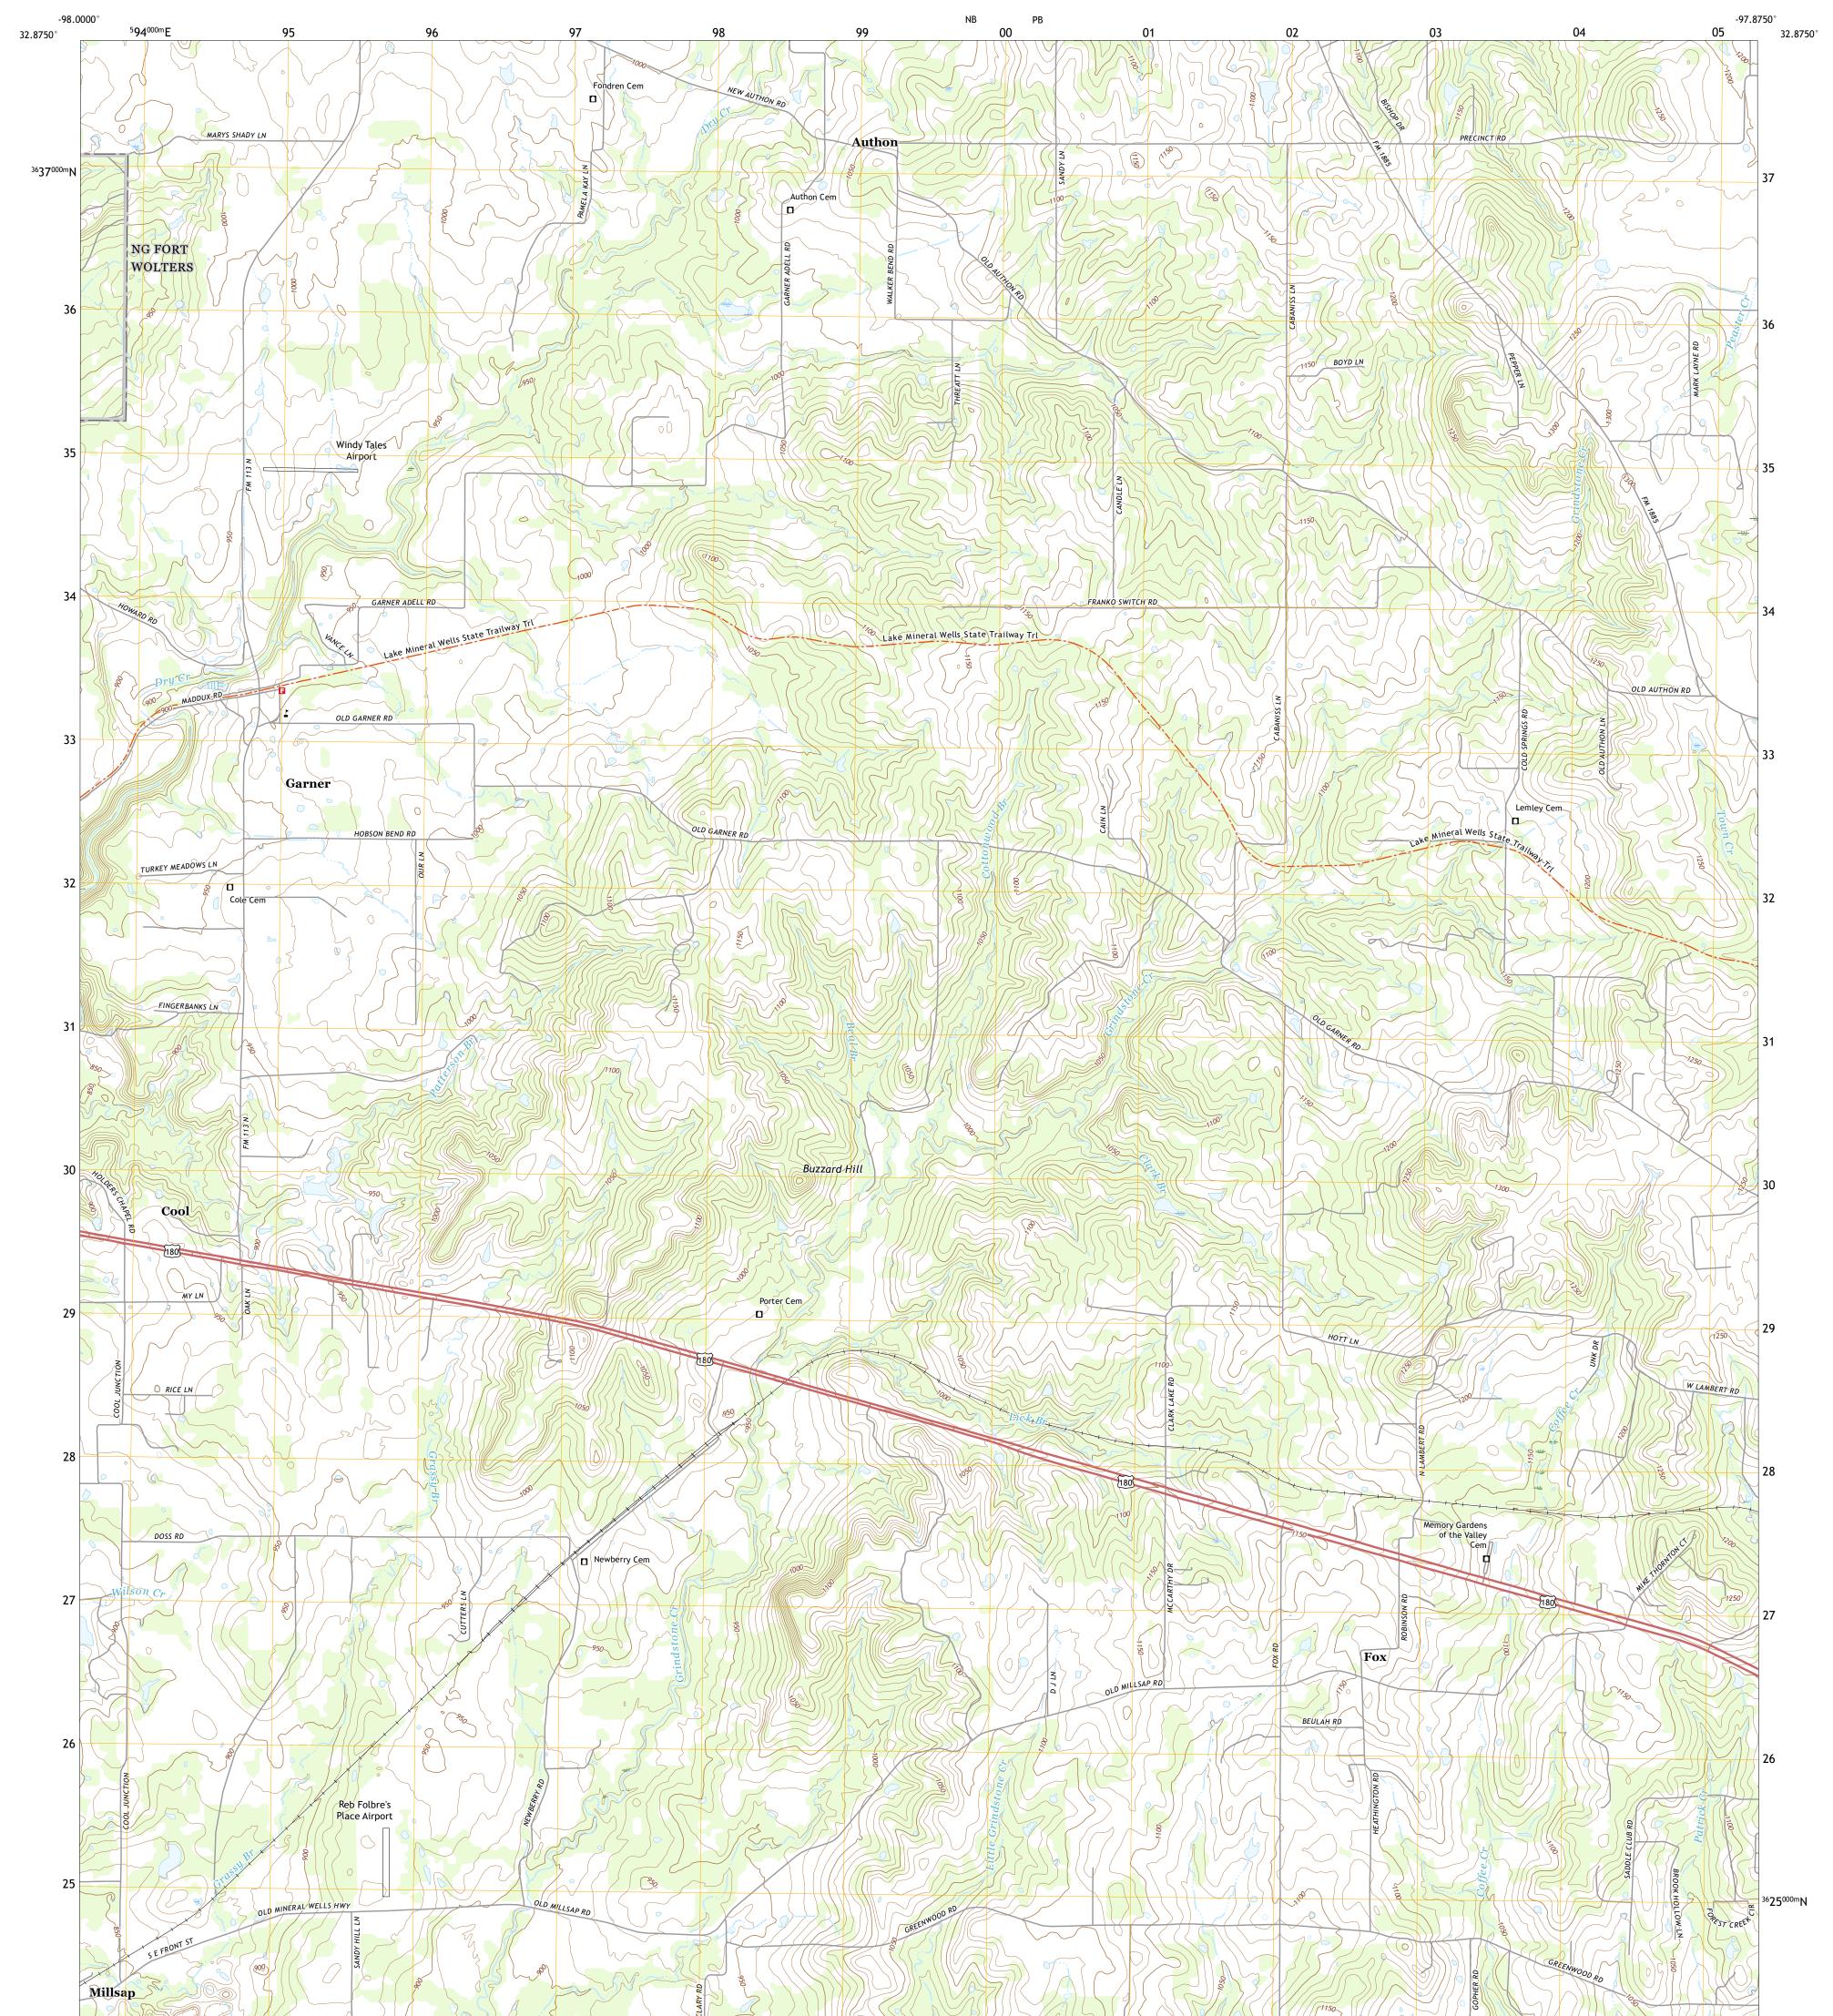

## U.S. DEPARTMENT OF THE INTERIOR U.S. GEOLOGICAL SURVEY

Produced by the United States Geological Survey North American Datum of 1983 (NAD83) World Geodetic System of 1984 (WGS84). Projection and 1 000-meter grid:Universal Transverse Mercator, Zone 14S This map is not a legal document. Boundaries may be generalized for this map scale. Private lands within government reservations may not be shown. Obtain permission before entering private lands.

.....NAIP, September 2016 - November 2016 U.S. Census Bureau, 2015 ......GNIS, 1979 - 2022 .....National Hydrography Dataset, 2000 - 2018 .....National Elevation Dataset, 2021 .....Multiple sources; see metadata file 2019 - 2021 Imagery.... Roads..... Names..... Hydrography..... Contours.. Boundaries.... Wetlands... ..FWS National Wetlands Inventory Not Available