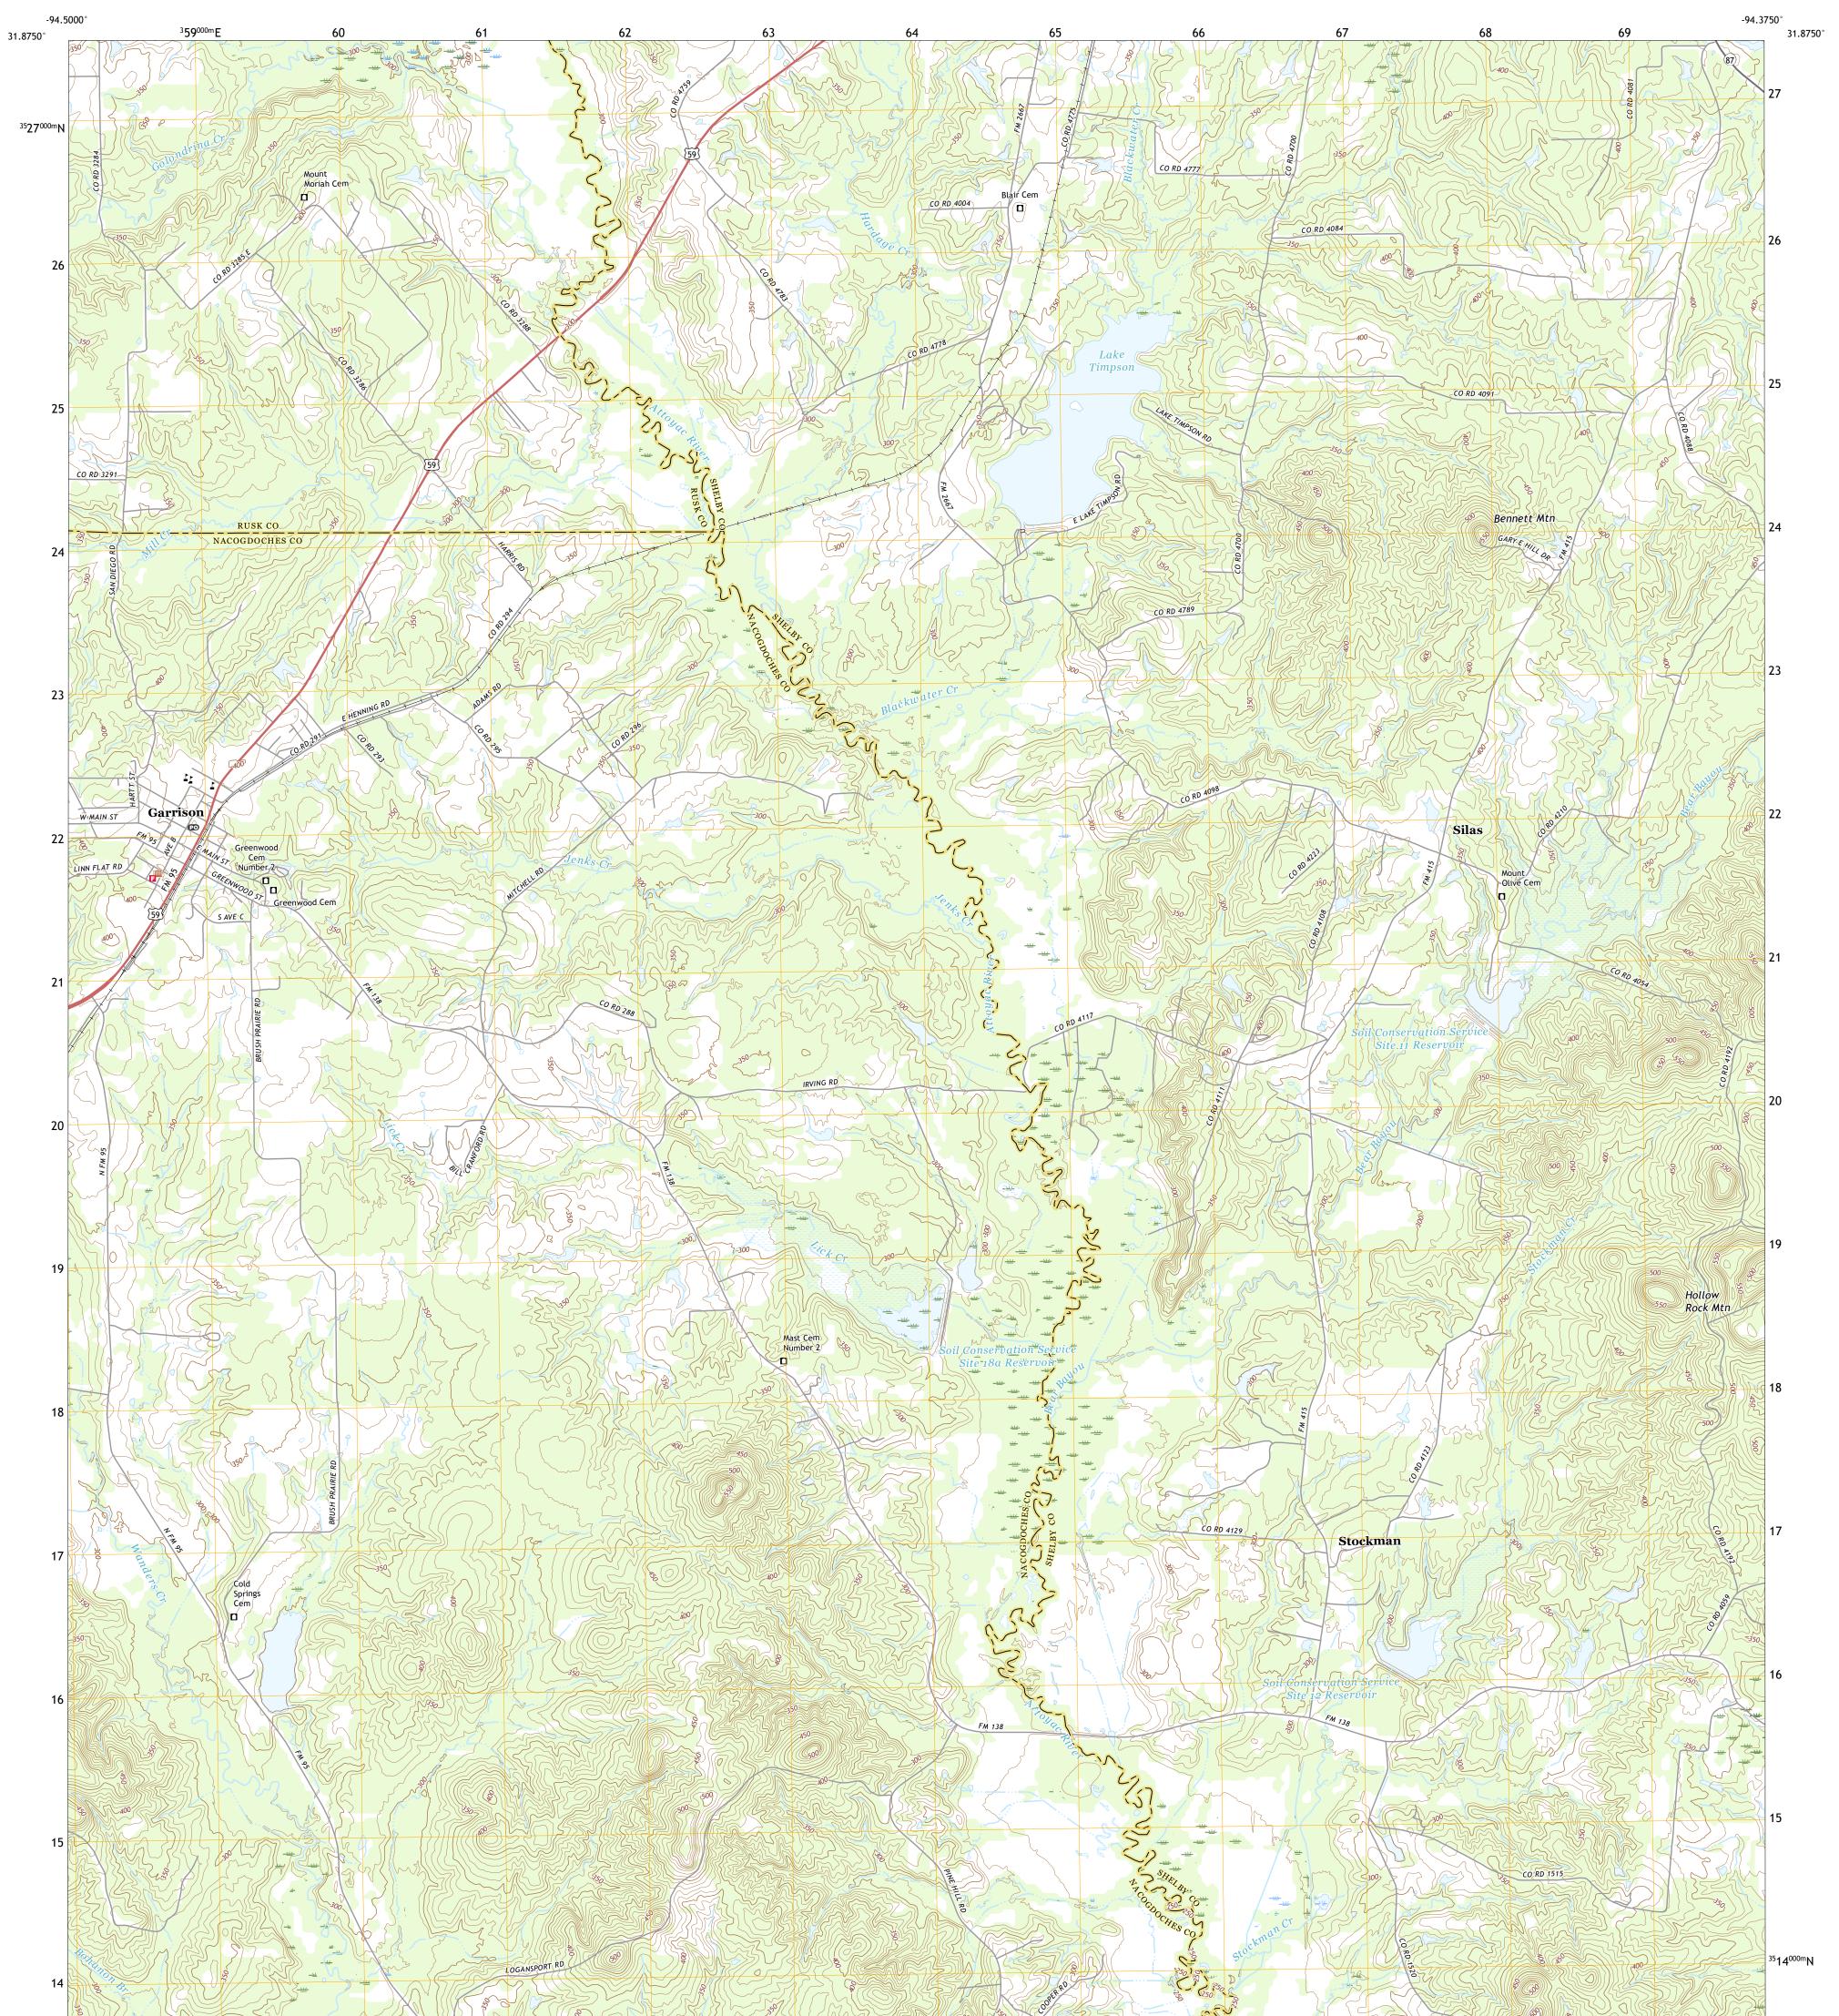

## U.S. DEPARTMENT OF THE INTERIOR U.S. GEOLOGICAL SURVEY

GARRISON EAST QUADRANGLE TEXAS 7.5-MINUTE SERIES

Produced by the United States Geological Survey North American Datum of 1983 (NAD83) World Geodetic System of 1984 (WGS84). Projection and 1 000-meter grid:Universal Transverse Mercator, Zone 15R This map is not a legal document. Boundaries may be generalized for this map scale. Private lands within government reservations may not be shown. Obtain permission before entering private lands.

Imagery.NAIP, October 2016 - November 2016Roads.U.S. Census Bureau, 2015 - 2018Names.GNIS, 1979 - 2022Hydrography.National Hydrography Dataset, 2003 - 2018Contours.National Elevation Dataset, 2018Boundaries.Multiple sources; see metadata file 2019 - 2021Wetlands.FWS National Wetlands Inventory Not Available