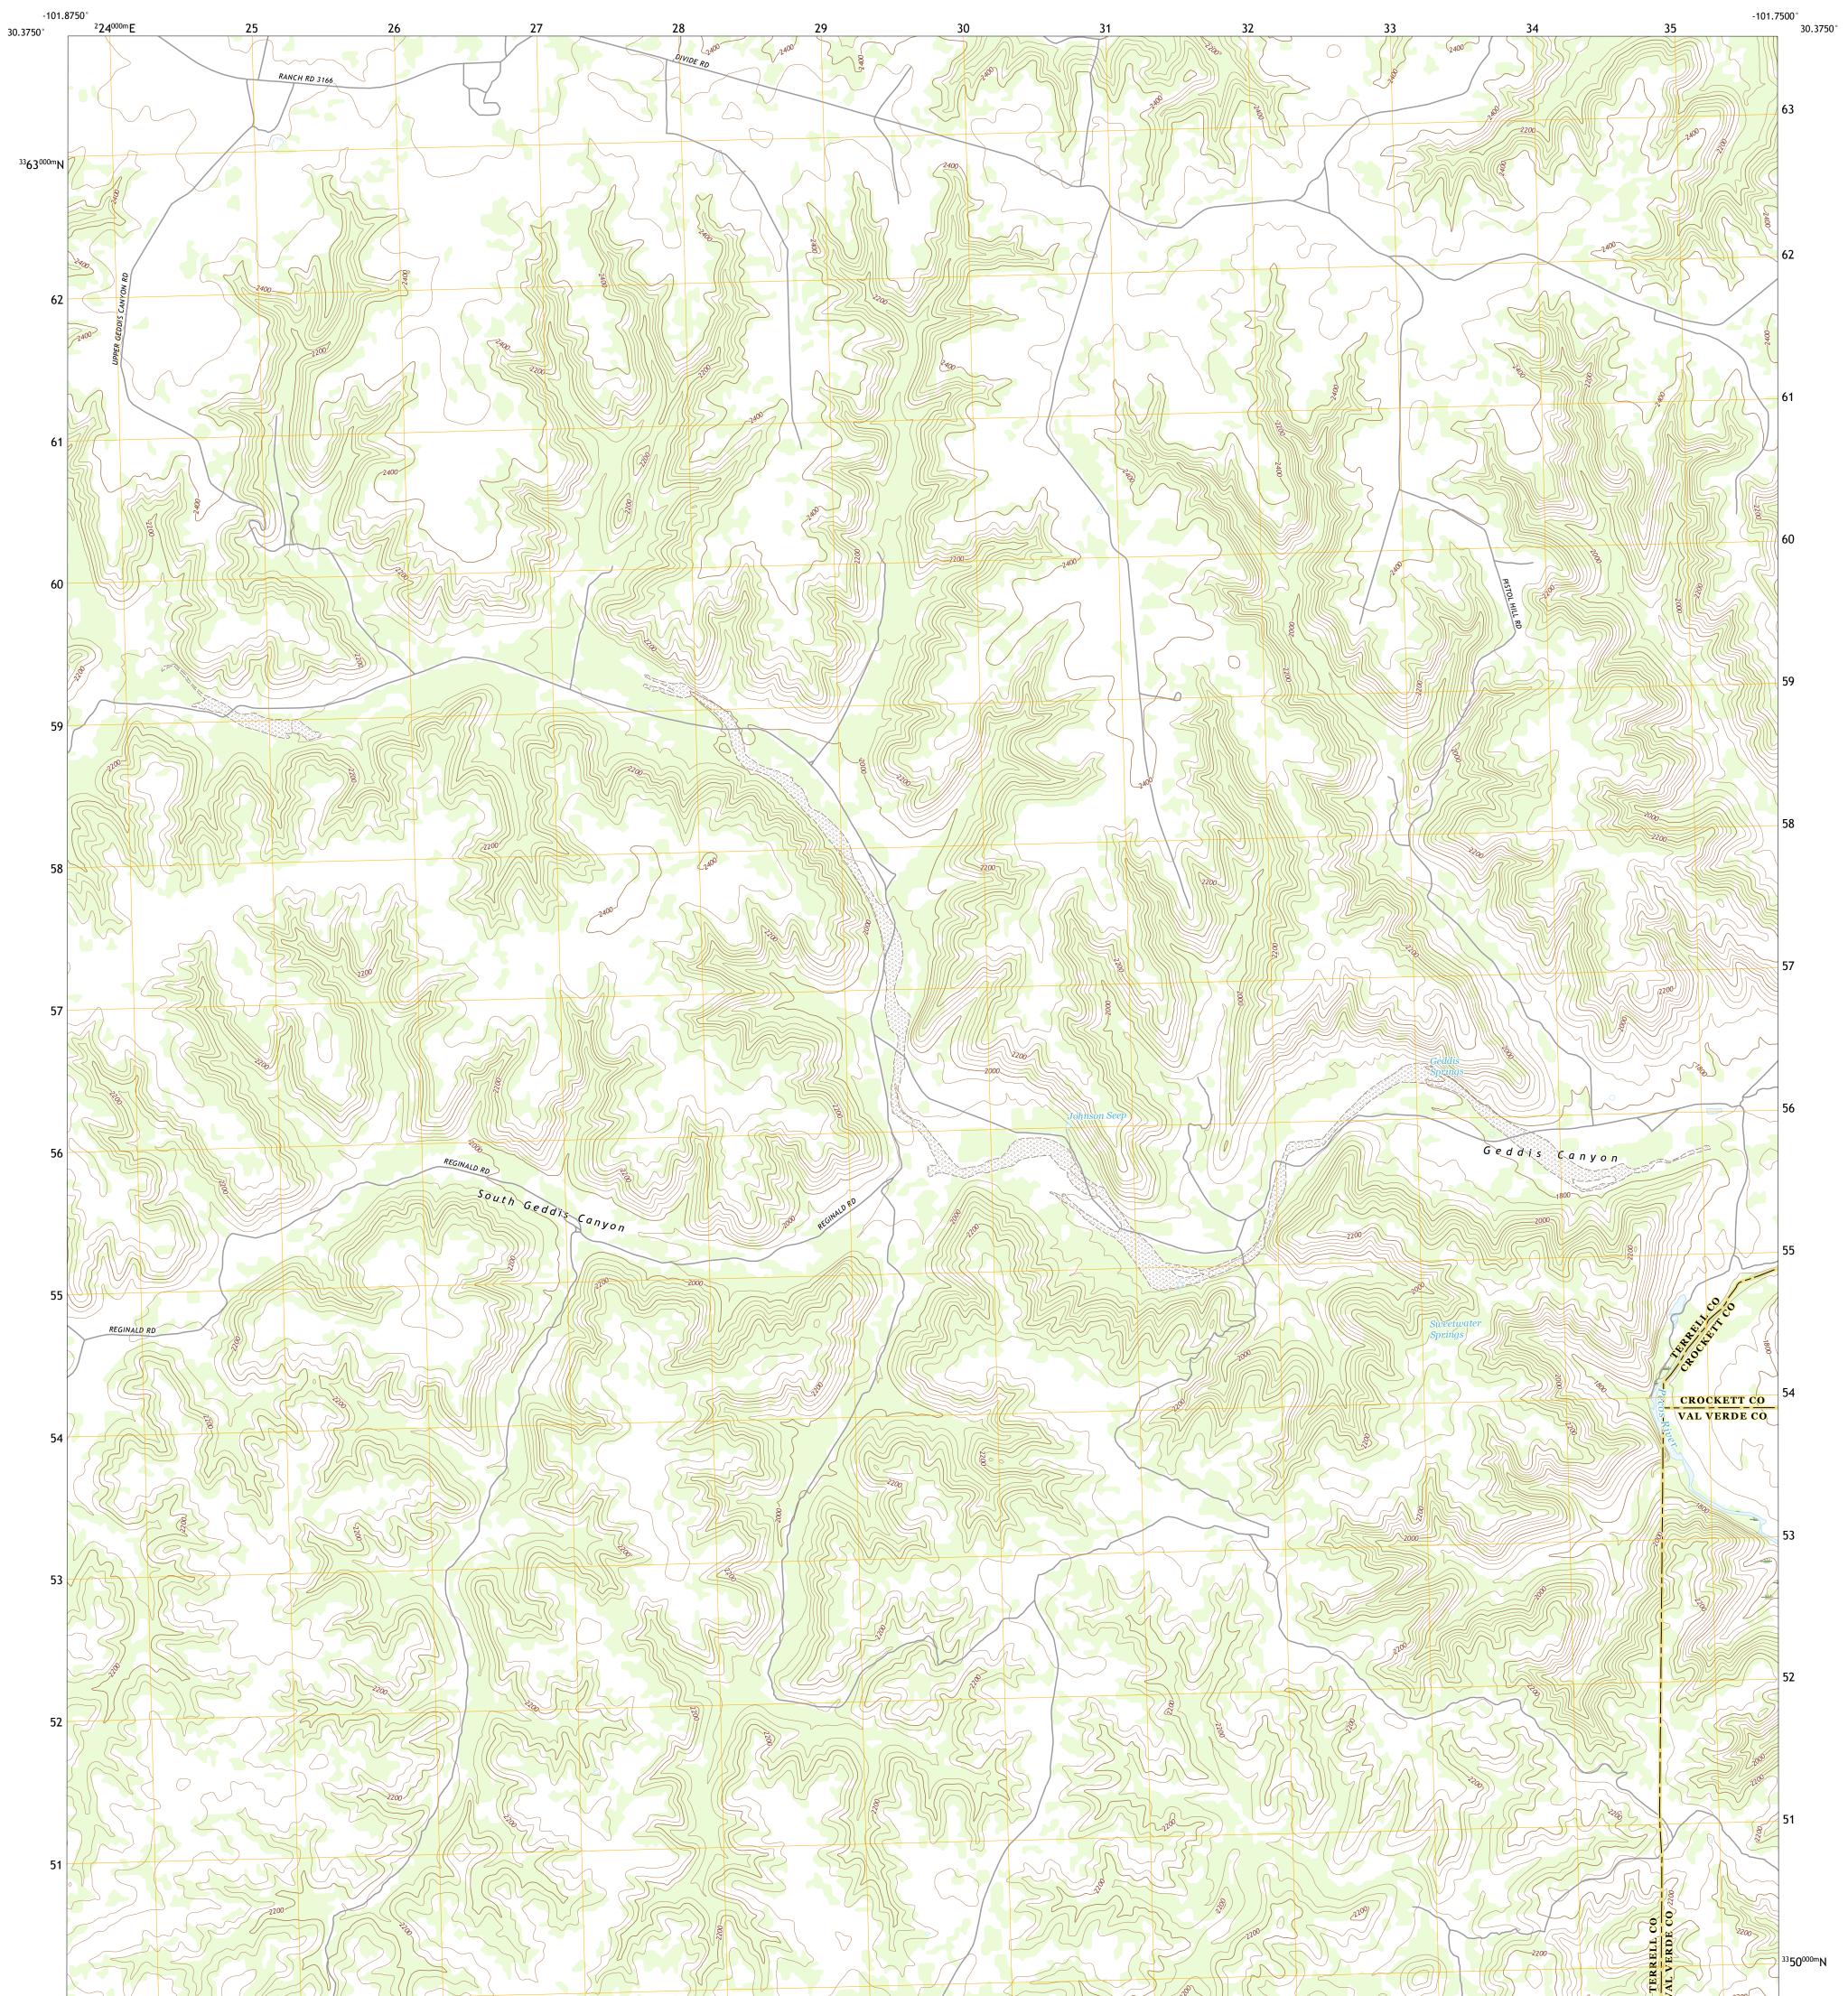

## U.S. DEPARTMENT OF THE INTERIOR U.S. GEOLOGICAL SURVEY

GEDDIS CANYON EAST QUADRANGLE TEXAS 7.5-MINUTE SERIES

**Produced by the United States Geological Survey** North American Datum of 1983 (NAD83) World Geodetic System of 1984 (WGS84). Projection and 1 000-meter grid:Universal Transverse Mercator, Zone 14R This map is not a legal document. Boundaries may be generalized for this map scale. Private lands within government reservations may not be shown. Obtain permission before entering private lands.

 Imagery......NAIP, August 2016 - November 2016

 Roads.......U.S. Census Bureau, 2015 - 2018

 Names......GNIS, 1979 - 2015

 Hydrography.....National Hydrography Dataset, 2002 - 2018

 Contours.....National Elevation Dataset, 2006

 Boundaries.....Nultiple sources; see metadata file 2016 - 2017

 Wetlands......FWS National Wetlands Inventory 2002