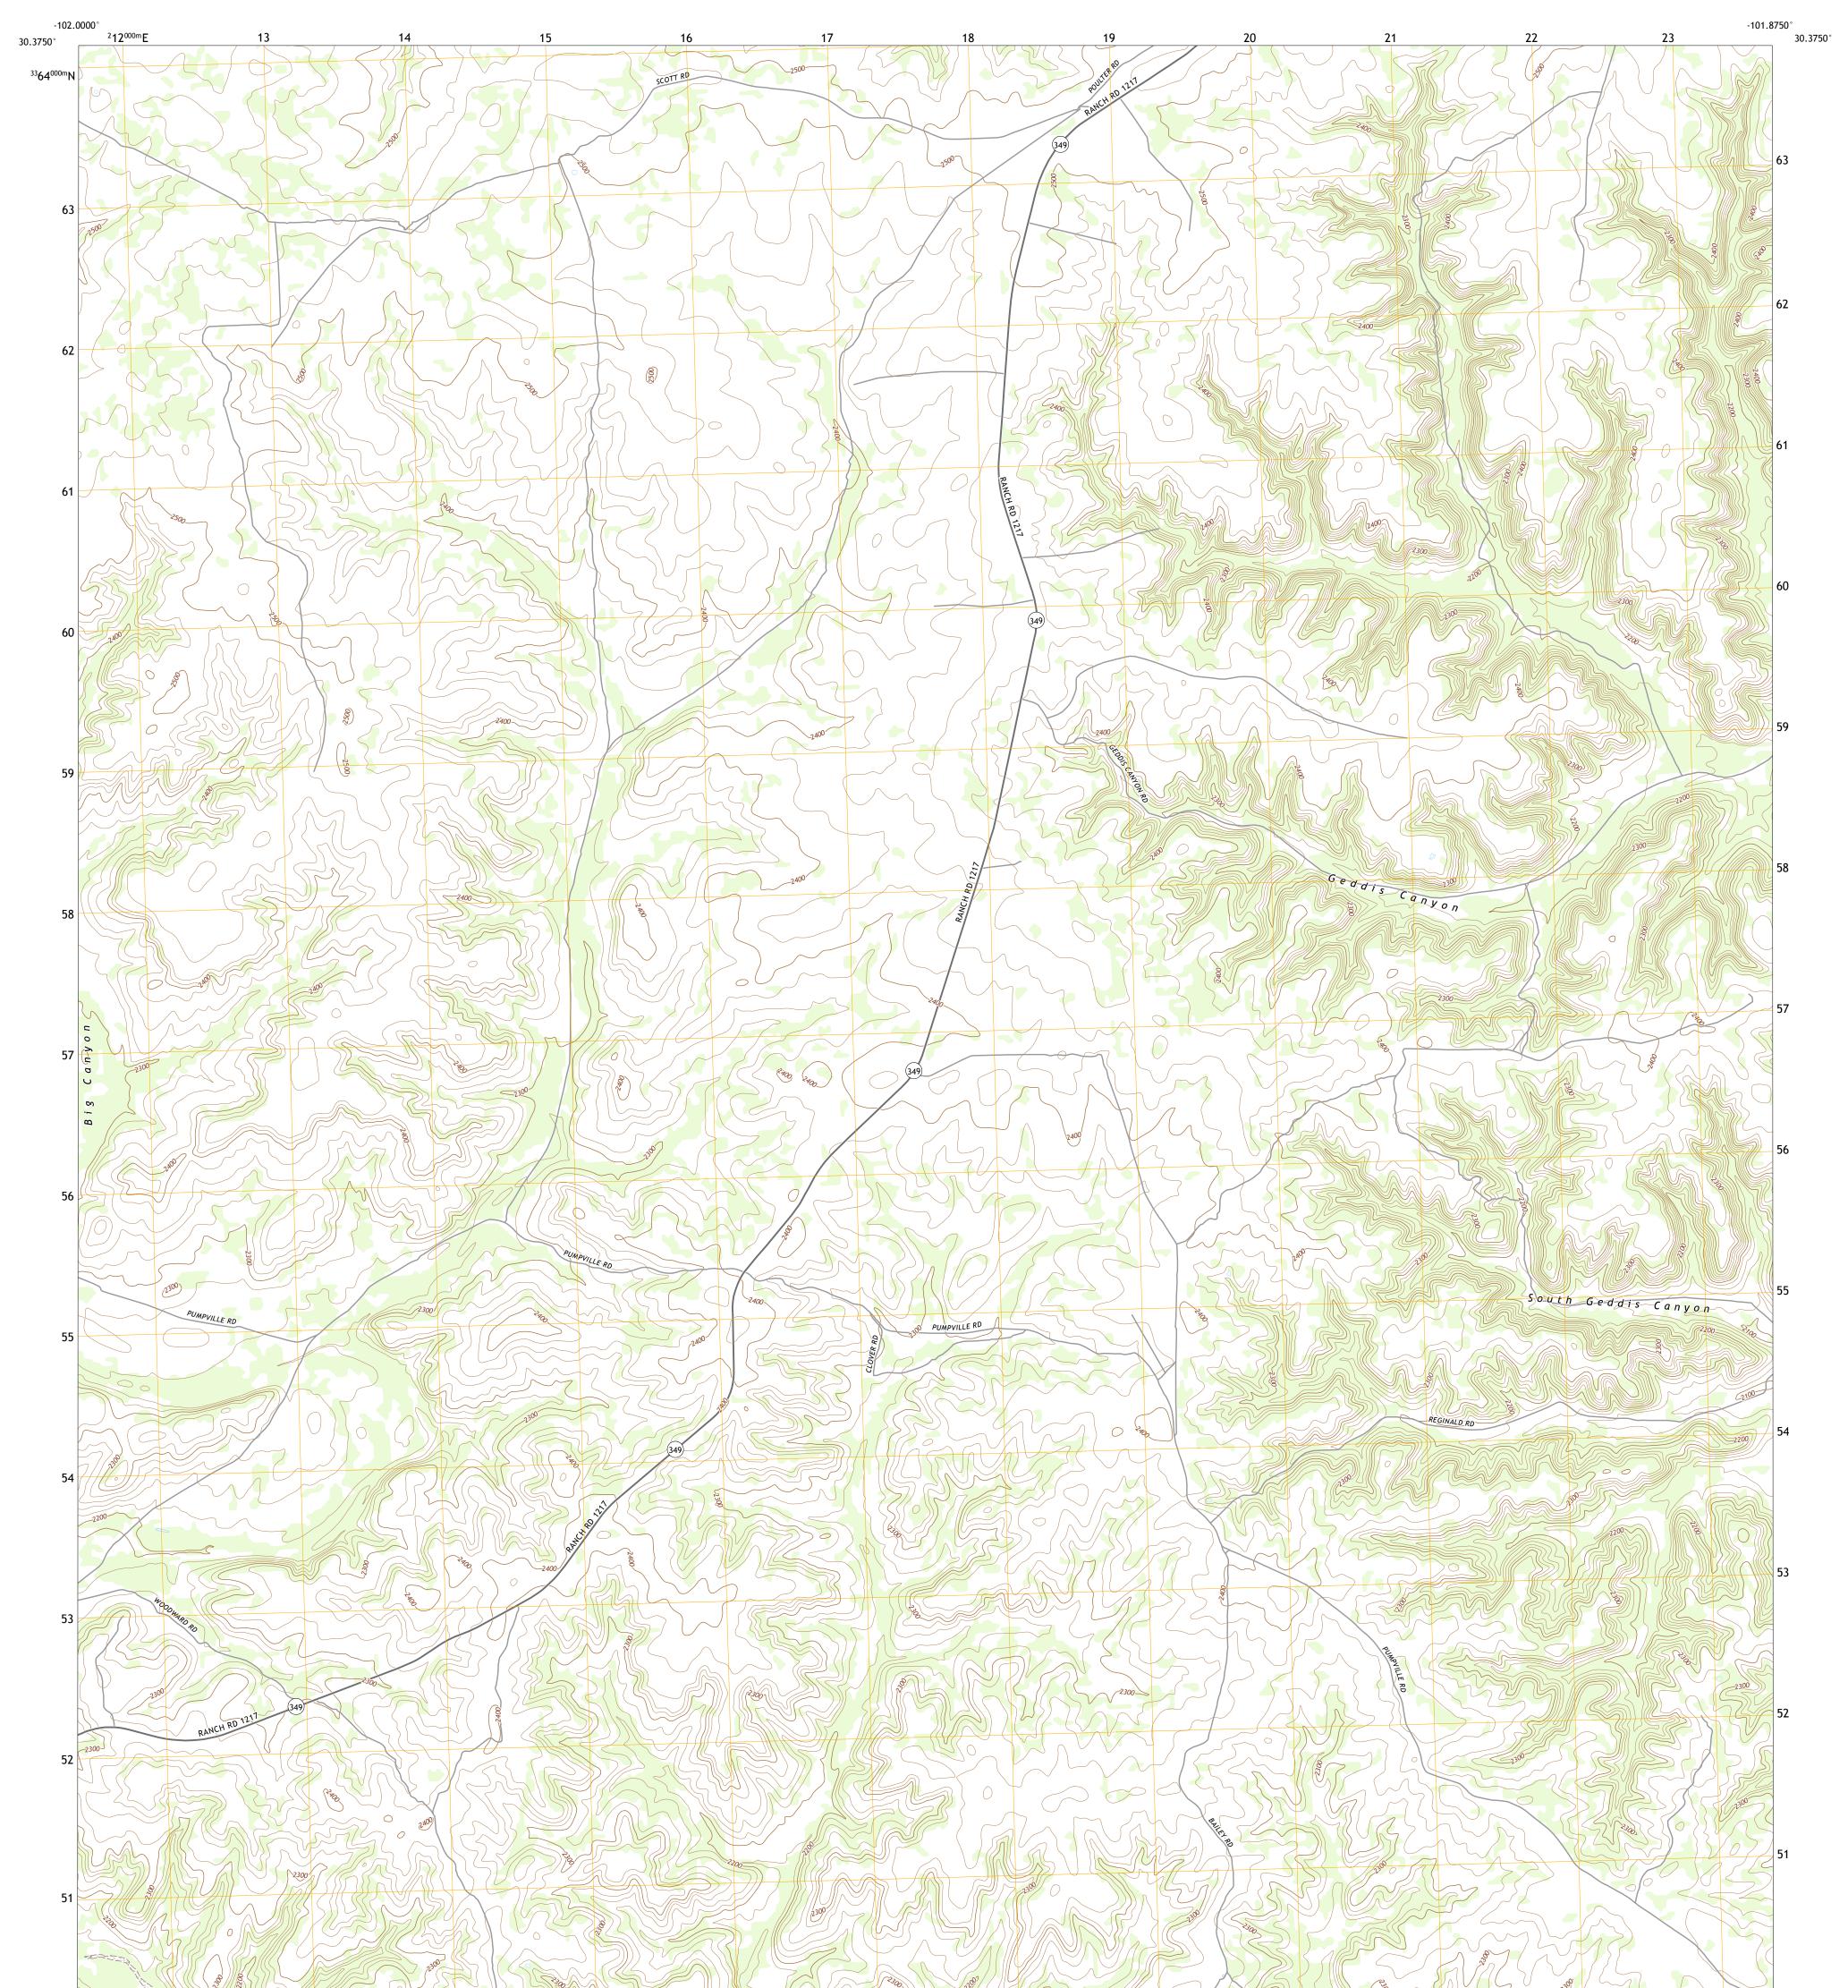

## GEDDIS CANYON WEST QUADRANGLE TEXAS - TERRELL COUNTY 7.5-MINUTE SERIES

**Produced by the United States Geological Survey** North American Datum of 1983 (NAD83) World Geodetic System of 1984 (WGS84). Projection and 1 000-meter grid:Universal Transverse Mercator, Zone 13R\14R This map is not a legal document. Boundaries may be generalized for this map scale. Private lands within government reservations may not be shown. Obtain permission before entering private lands.