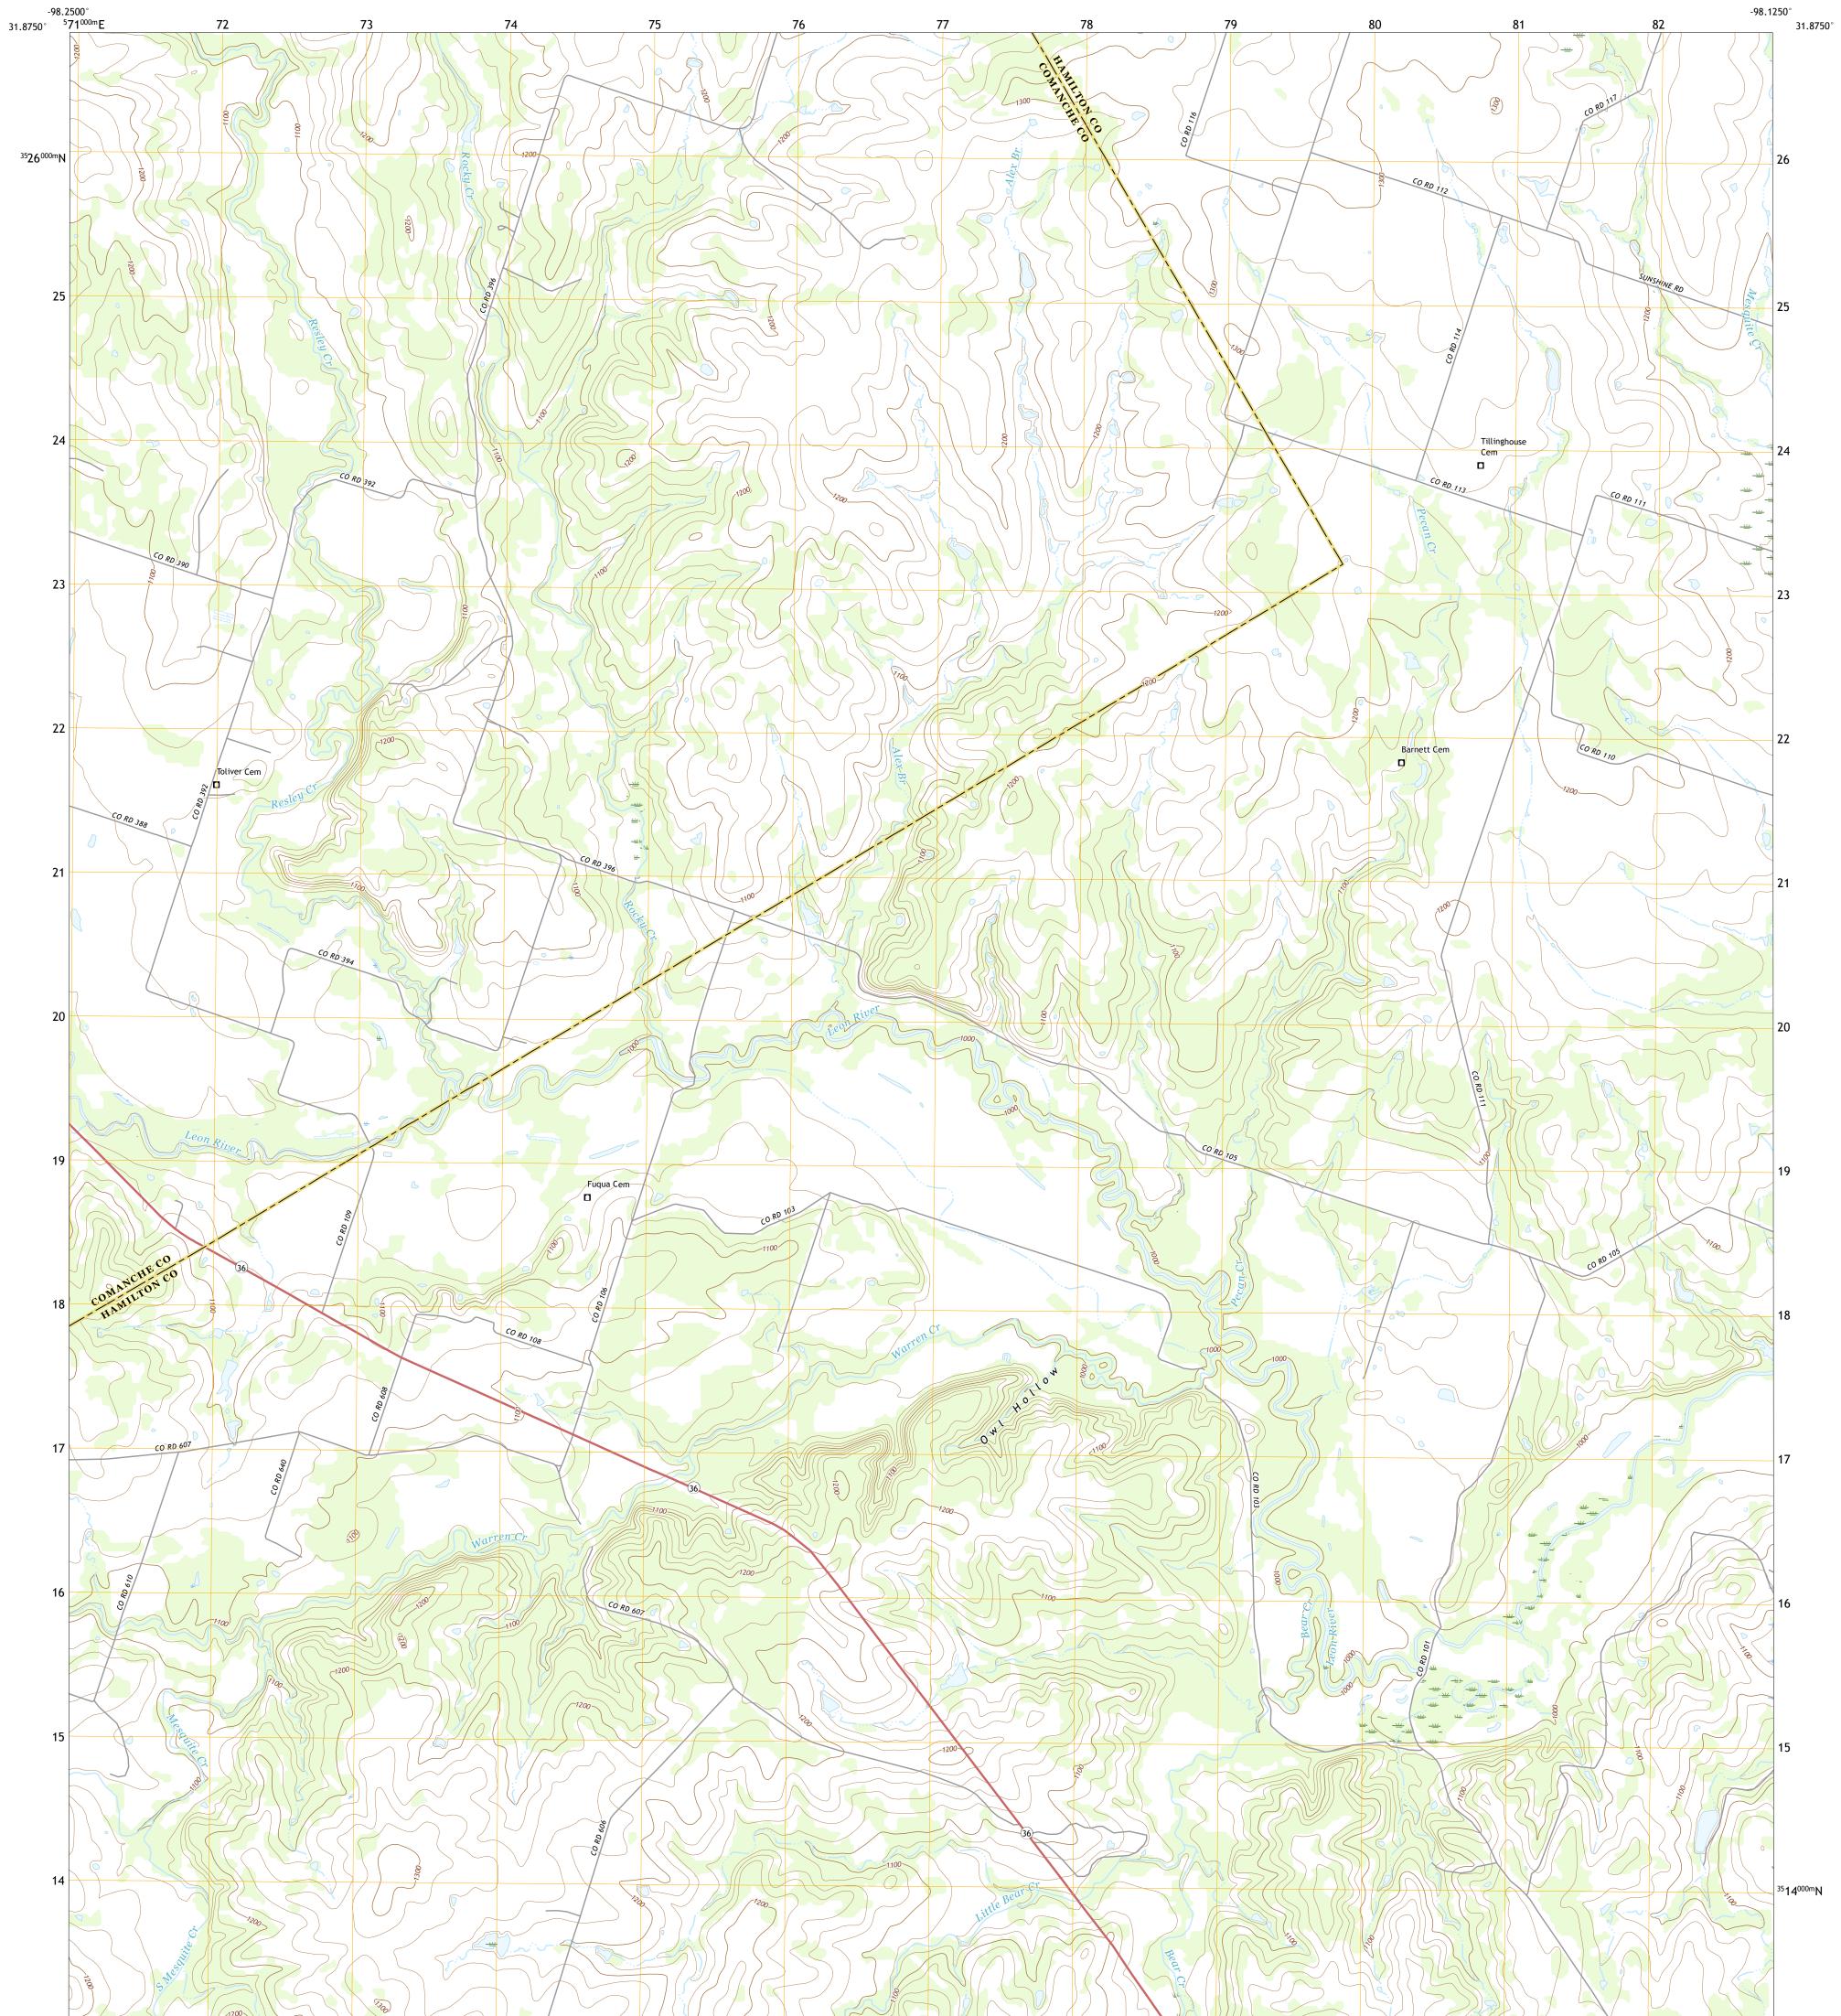

## U.S. DEPARTMENT OF THE INTERIOR U.S. GEOLOGICAL SURVEY

GENTRYS MILL QUADRANGLE TEXAS 7.5-MINUTE SERIES

**Produced by the United States Geological Survey** North American Datum of 1983 (NAD83) World Geodetic System of 1984 (WGS84). Projection and 1 000-meter grid:Universal Transverse Mercator, Zone 14R This map is not a legal document. Boundaries may be generalized for this map scale. Private lands within government reservations may not be shown. Obtain permission before entering private lands.

 Imagery.......NAIP, August 2016 - November 2016

 Roads........U.S. Census Bureau, 2015 - 2018

 Names.......GNIS, 1979 - 2018

 Hydrography......GNIS, 1979 - 2018

 Contours.....National Hydrography Dataset, 2002 - 2018

 Contours.....Nutiple sources; see metadata file 2016 - 2017

 Wetlands......FWS
 National
 Wetlands
 Inventory
 1983