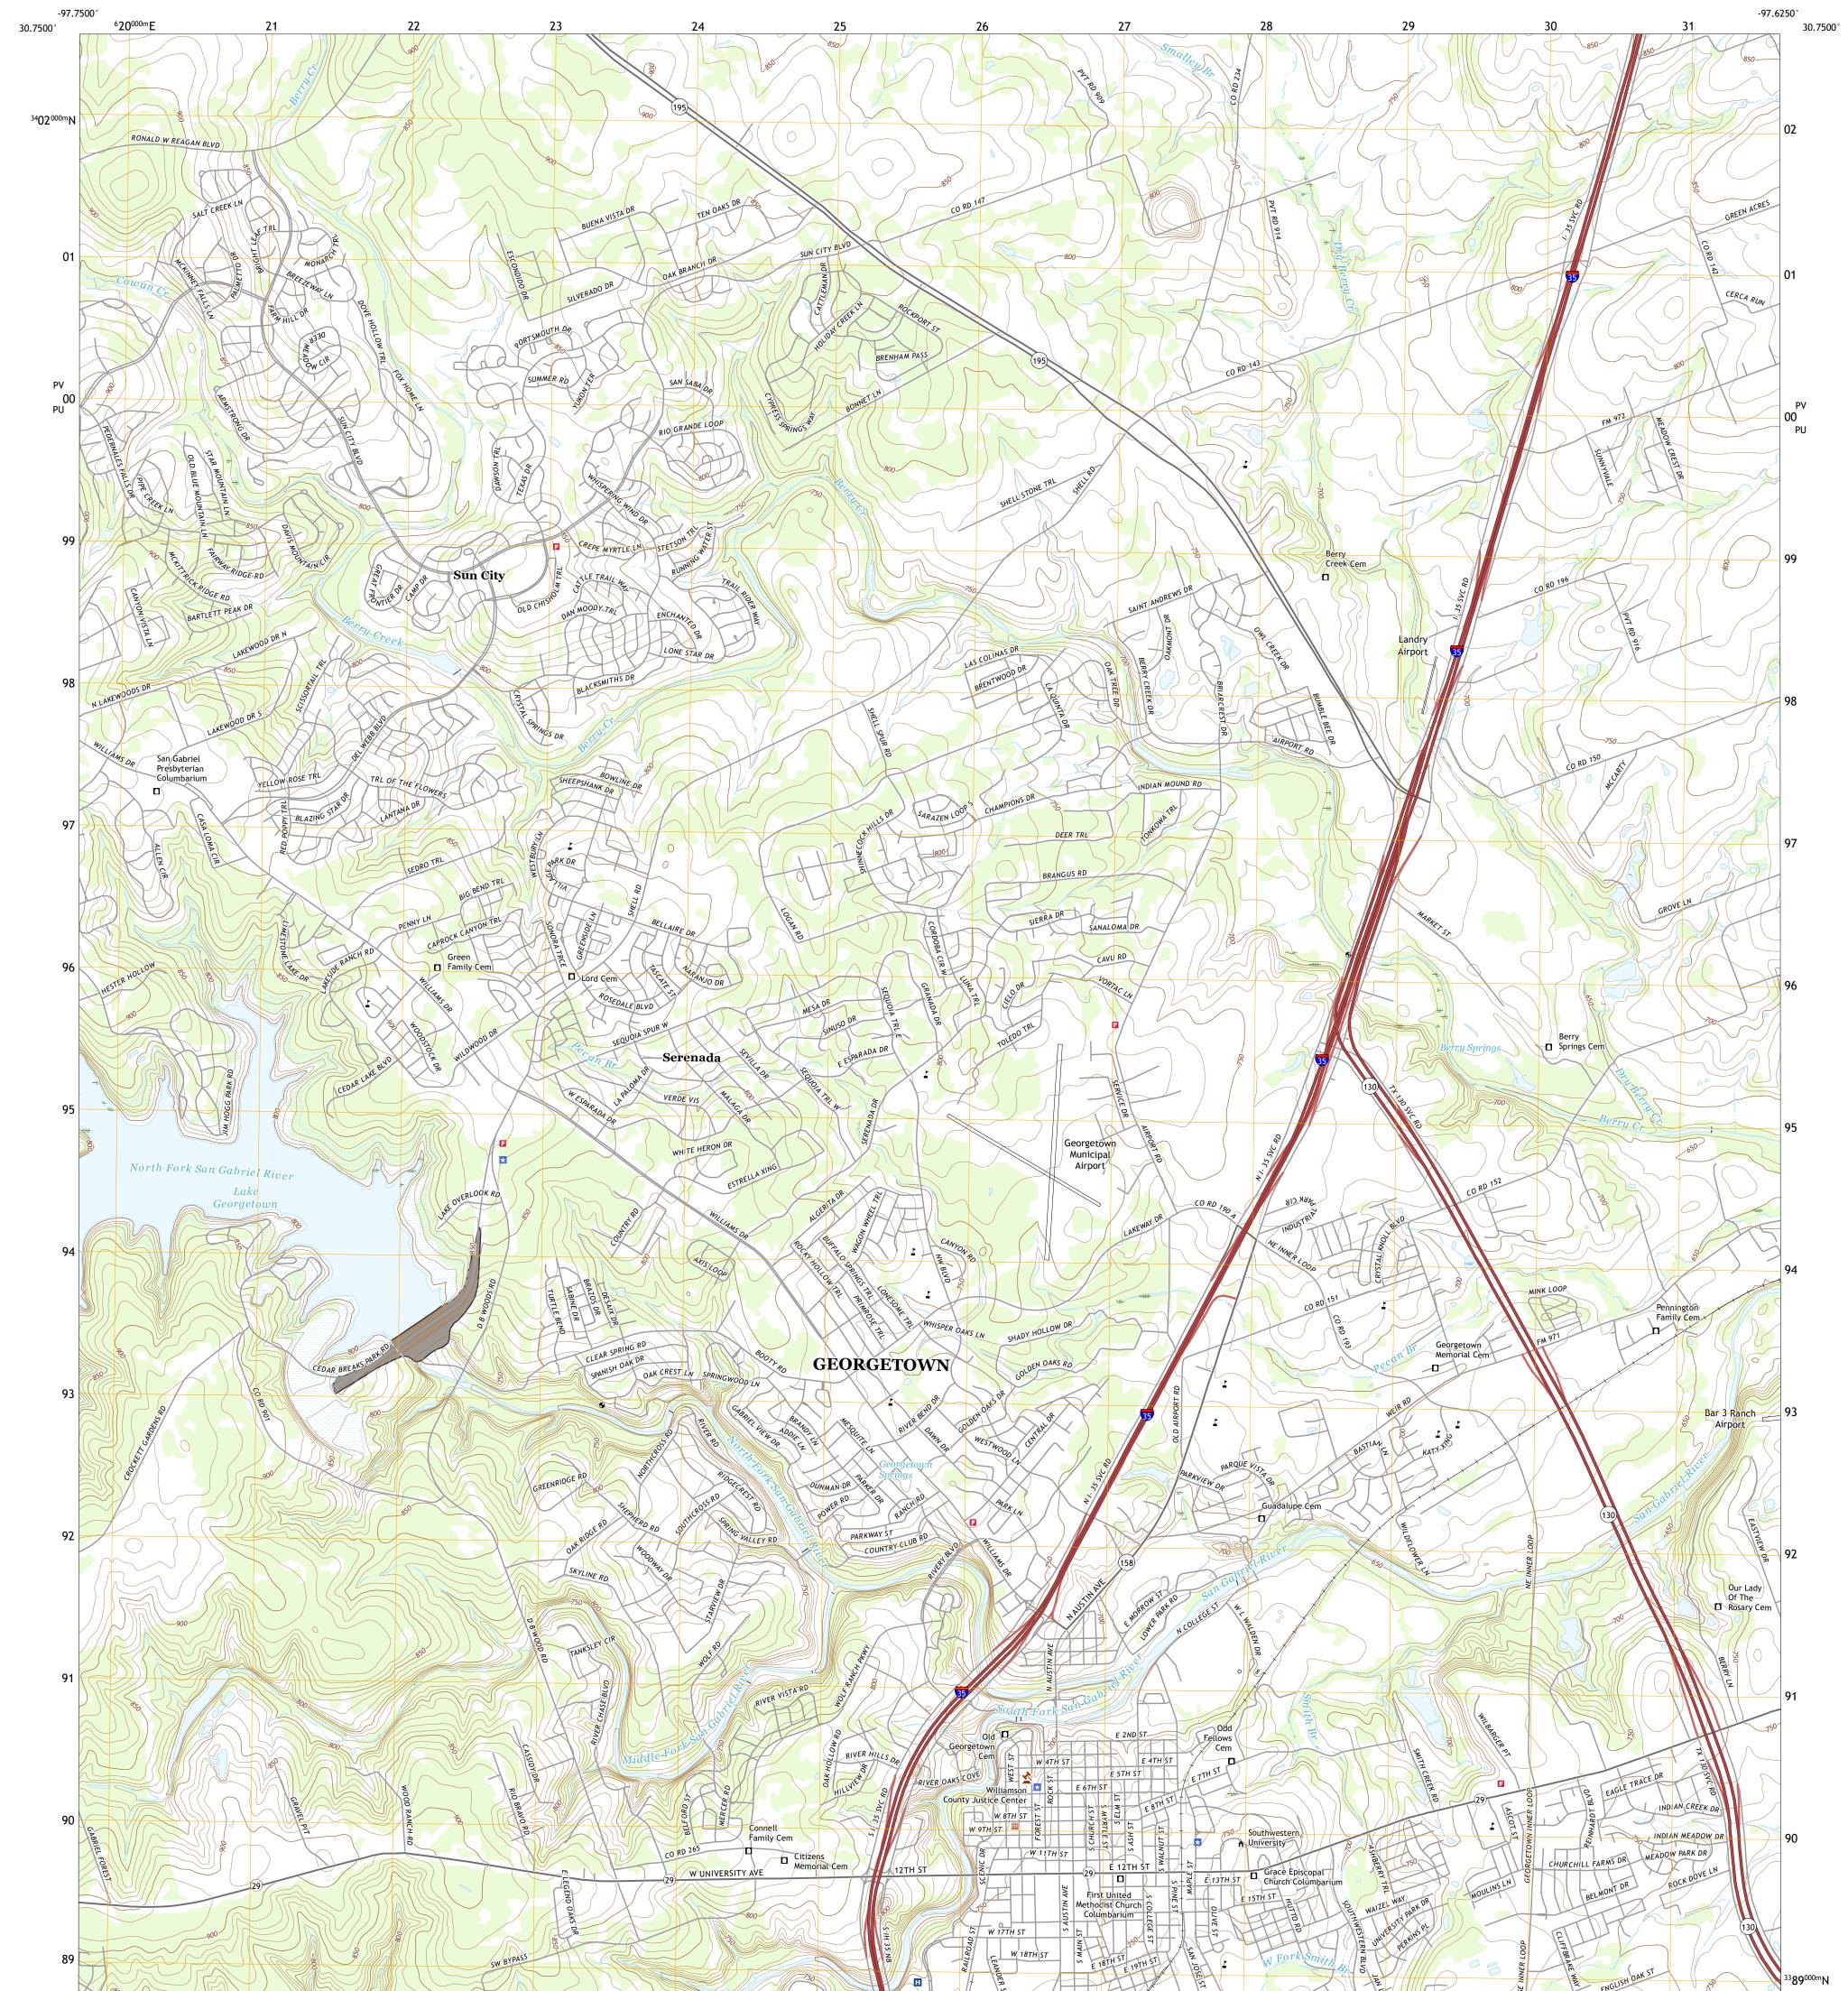

## U.S. DEPARTMENT OF THE INTERIOR U.S. GEOLOGICAL SURVEY

Produced by the United States Geological Survey North American Datum of 1983 (NAD83) World Geodetic System of 1984 (WGS84). Projection and 1 000-meter grid: Universal Transverse Mercator, Zone 14R This map is not a legal document. Boundaries may be generalized for this map scale. Private lands within government reservations may not be shown. Obtain permission before entering private lands.

Imagery... Roads..... Names..... Hydrography..... Contours.. Boundaries... ..FWS National Wetlands Inventory Not Available Wetlands...

0°40′ 12 MILS

2022