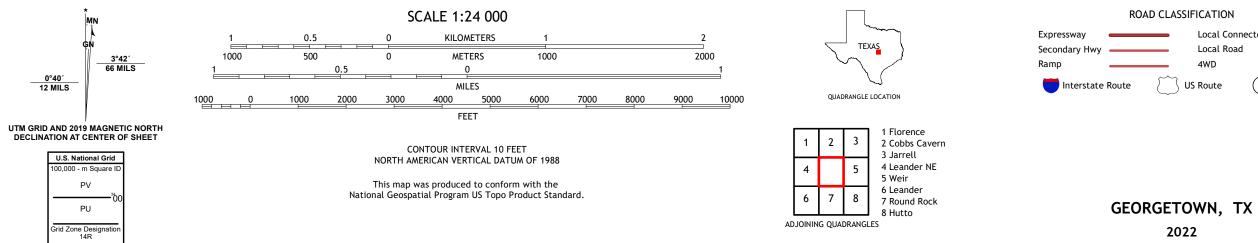

## U.S. DEPARTMENT OF THE INTERIOR U.S. GEOLOGICAL SURVEY

Produced by the United States Geological Survey North American Datum of 1983 (NAD83) World Geodetic System of 1984 (WGS84). Projection and 1 000-meter grid: Universal Transverse Mercator, Zone 14R This map is not a legal document. Boundaries may be generalized for this map scale. Private lands within government reservations may not be shown. Obtain permission before entering private lands.

Imagery... Roads..... Names..... Hydrography..... Contours.. Boundaries... ..FWS National Wetlands Inventory Not Available Wetlands...

0°40′ 12 MILS

2022