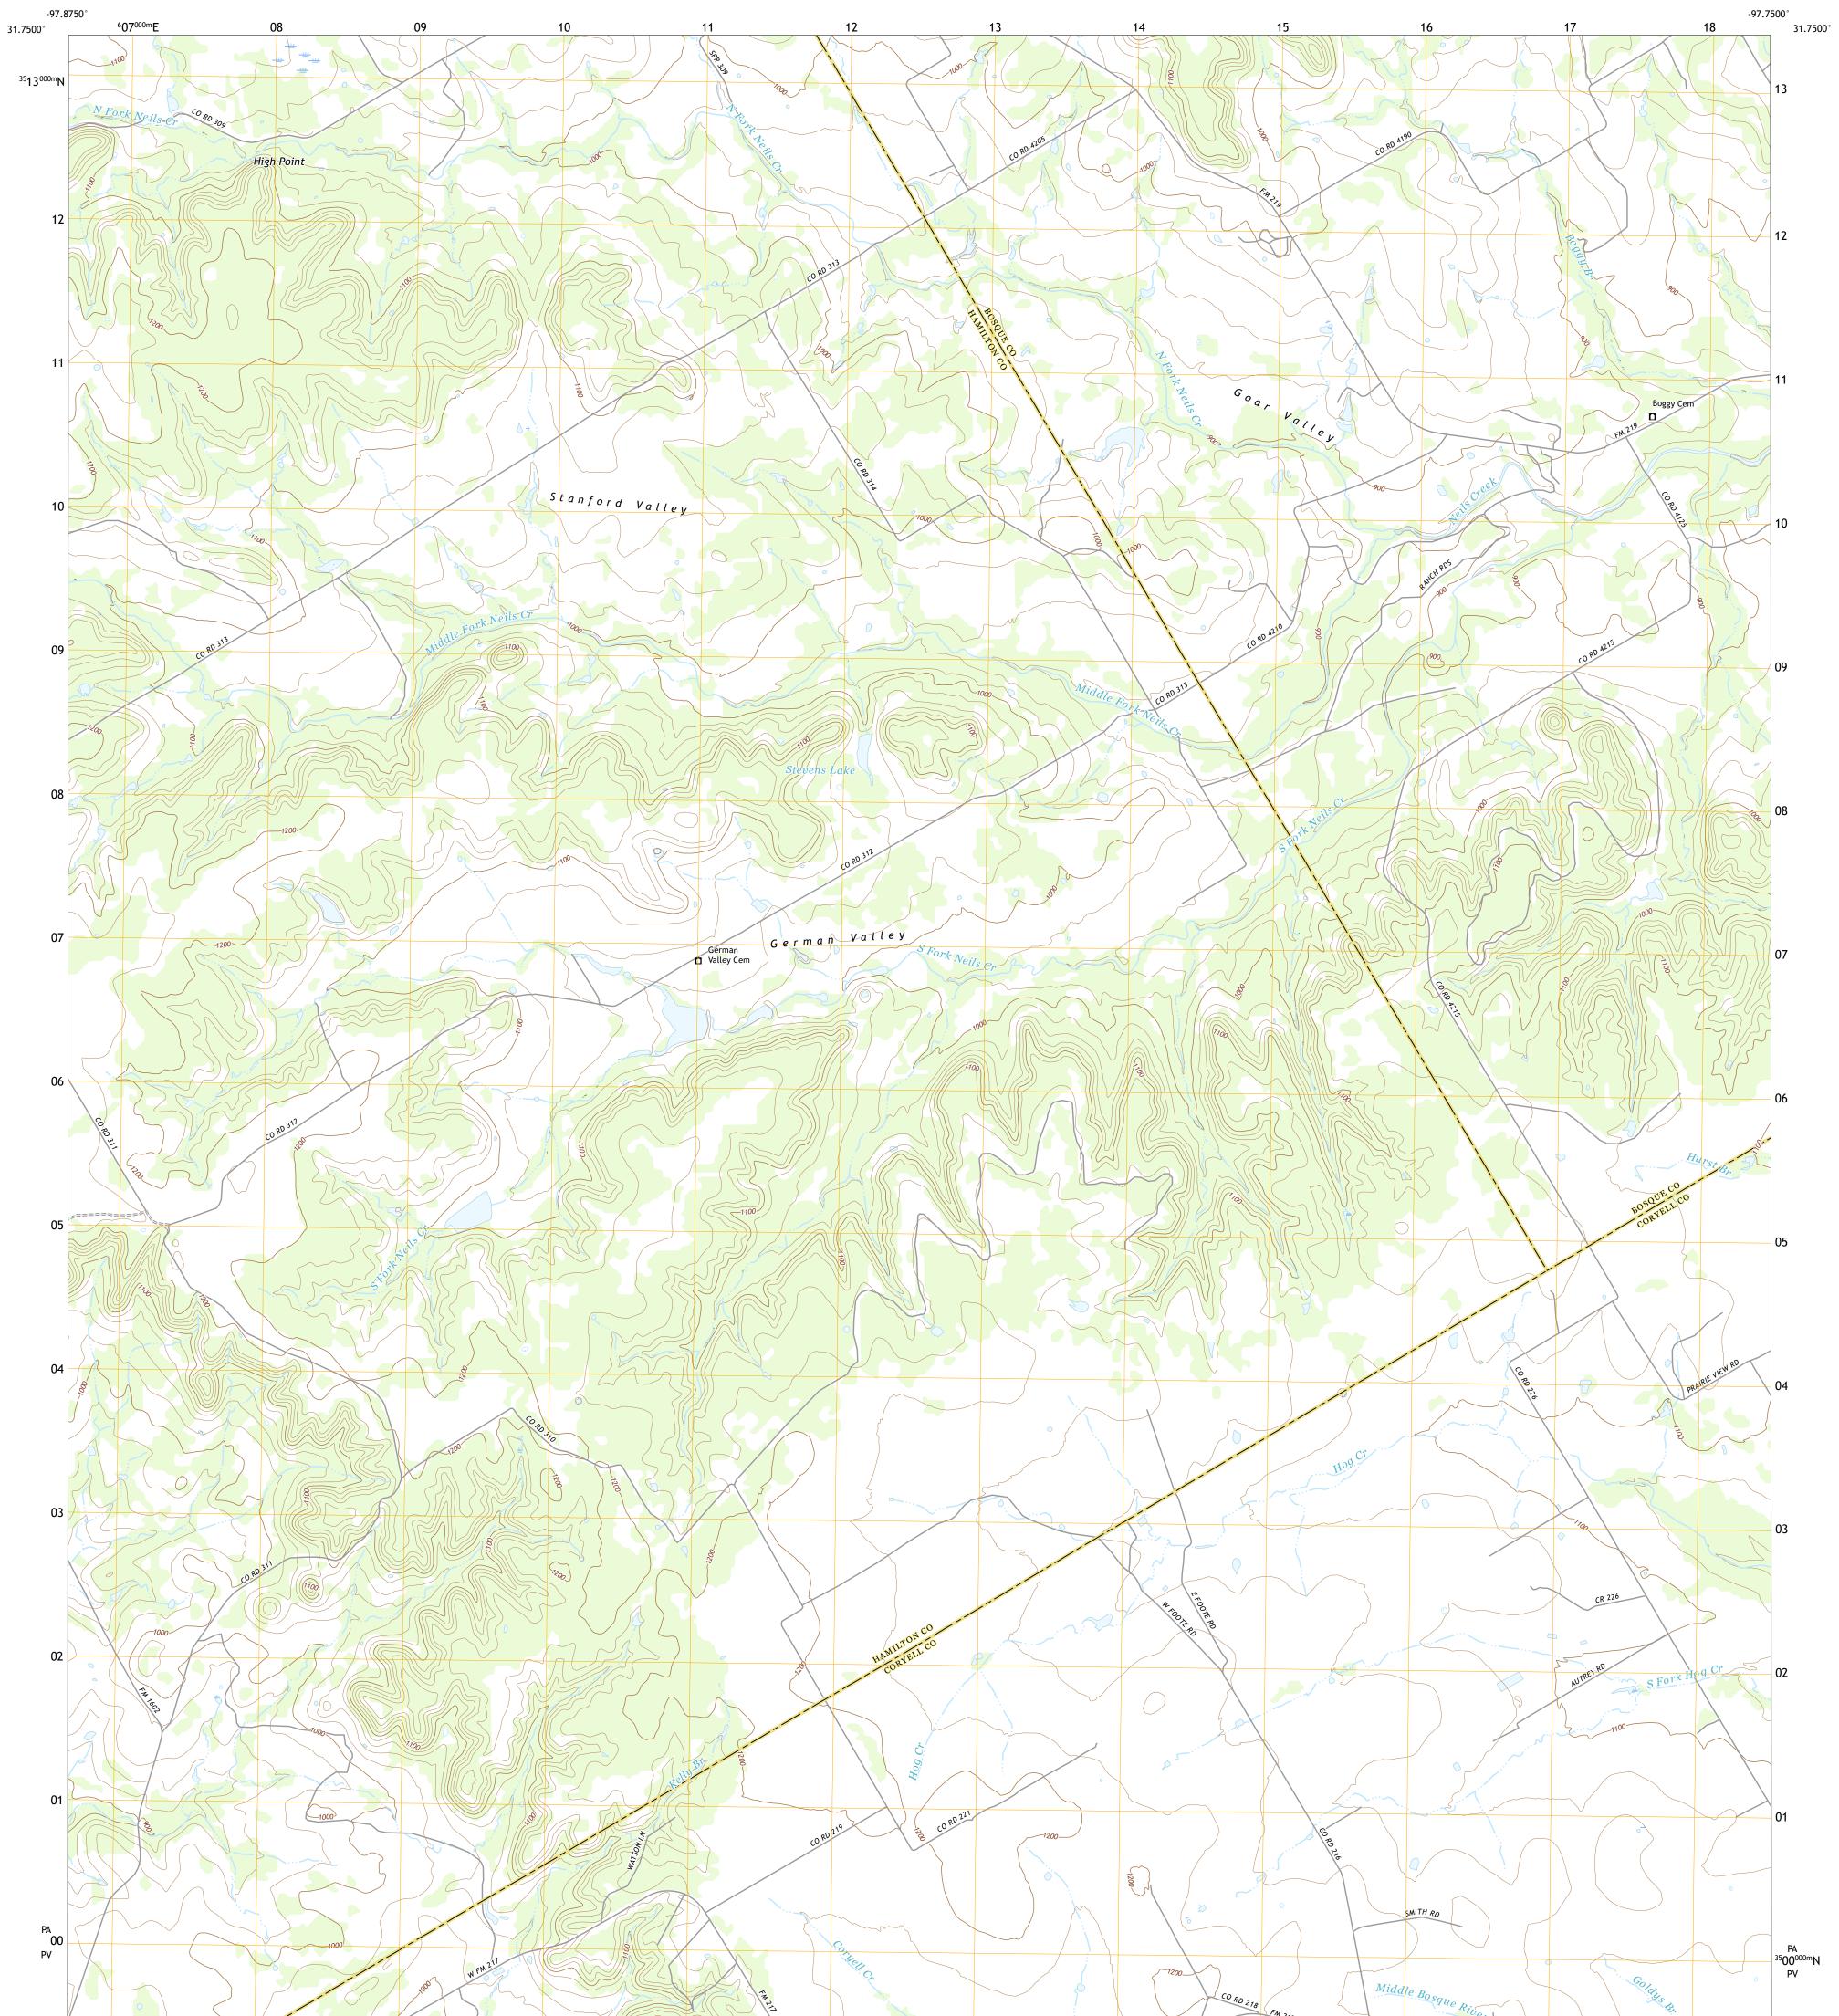

## U.S. DEPARTMENT OF THE INTERIOR U.S. GEOLOGICAL SURVEY

GERMAN VALLEY QUADRANGLE TEXAS 7.5-MINUTE SERIES

**Produced by the United States Geological Survey** North American Datum of 1983 (NAD83) World Geodetic System of 1984 (WGS84). Projection and 1 000-meter grid:Universal Transverse Mercator, Zone 14R This map is not a legal document. Boundaries may be generalized for this map scale. Private lands within government reservations may not be shown. Obtain permission before entering private lands.

 Imagery.......NAIP, August 2016 - November 2016

 Roads.......U.S. Census Bureau, 2015 - 2018

 Names.......GNIS, 1979 - 2015

 Hydrography.....National Hydrography Dataset, 2002 - 2018

 Contours.....National Elevation Dataset, 2019

 Boundaries......Multiple sources; see metadata file 2019 - 2021

 Wetlands......FWS National Wetlands Inventory Not Available