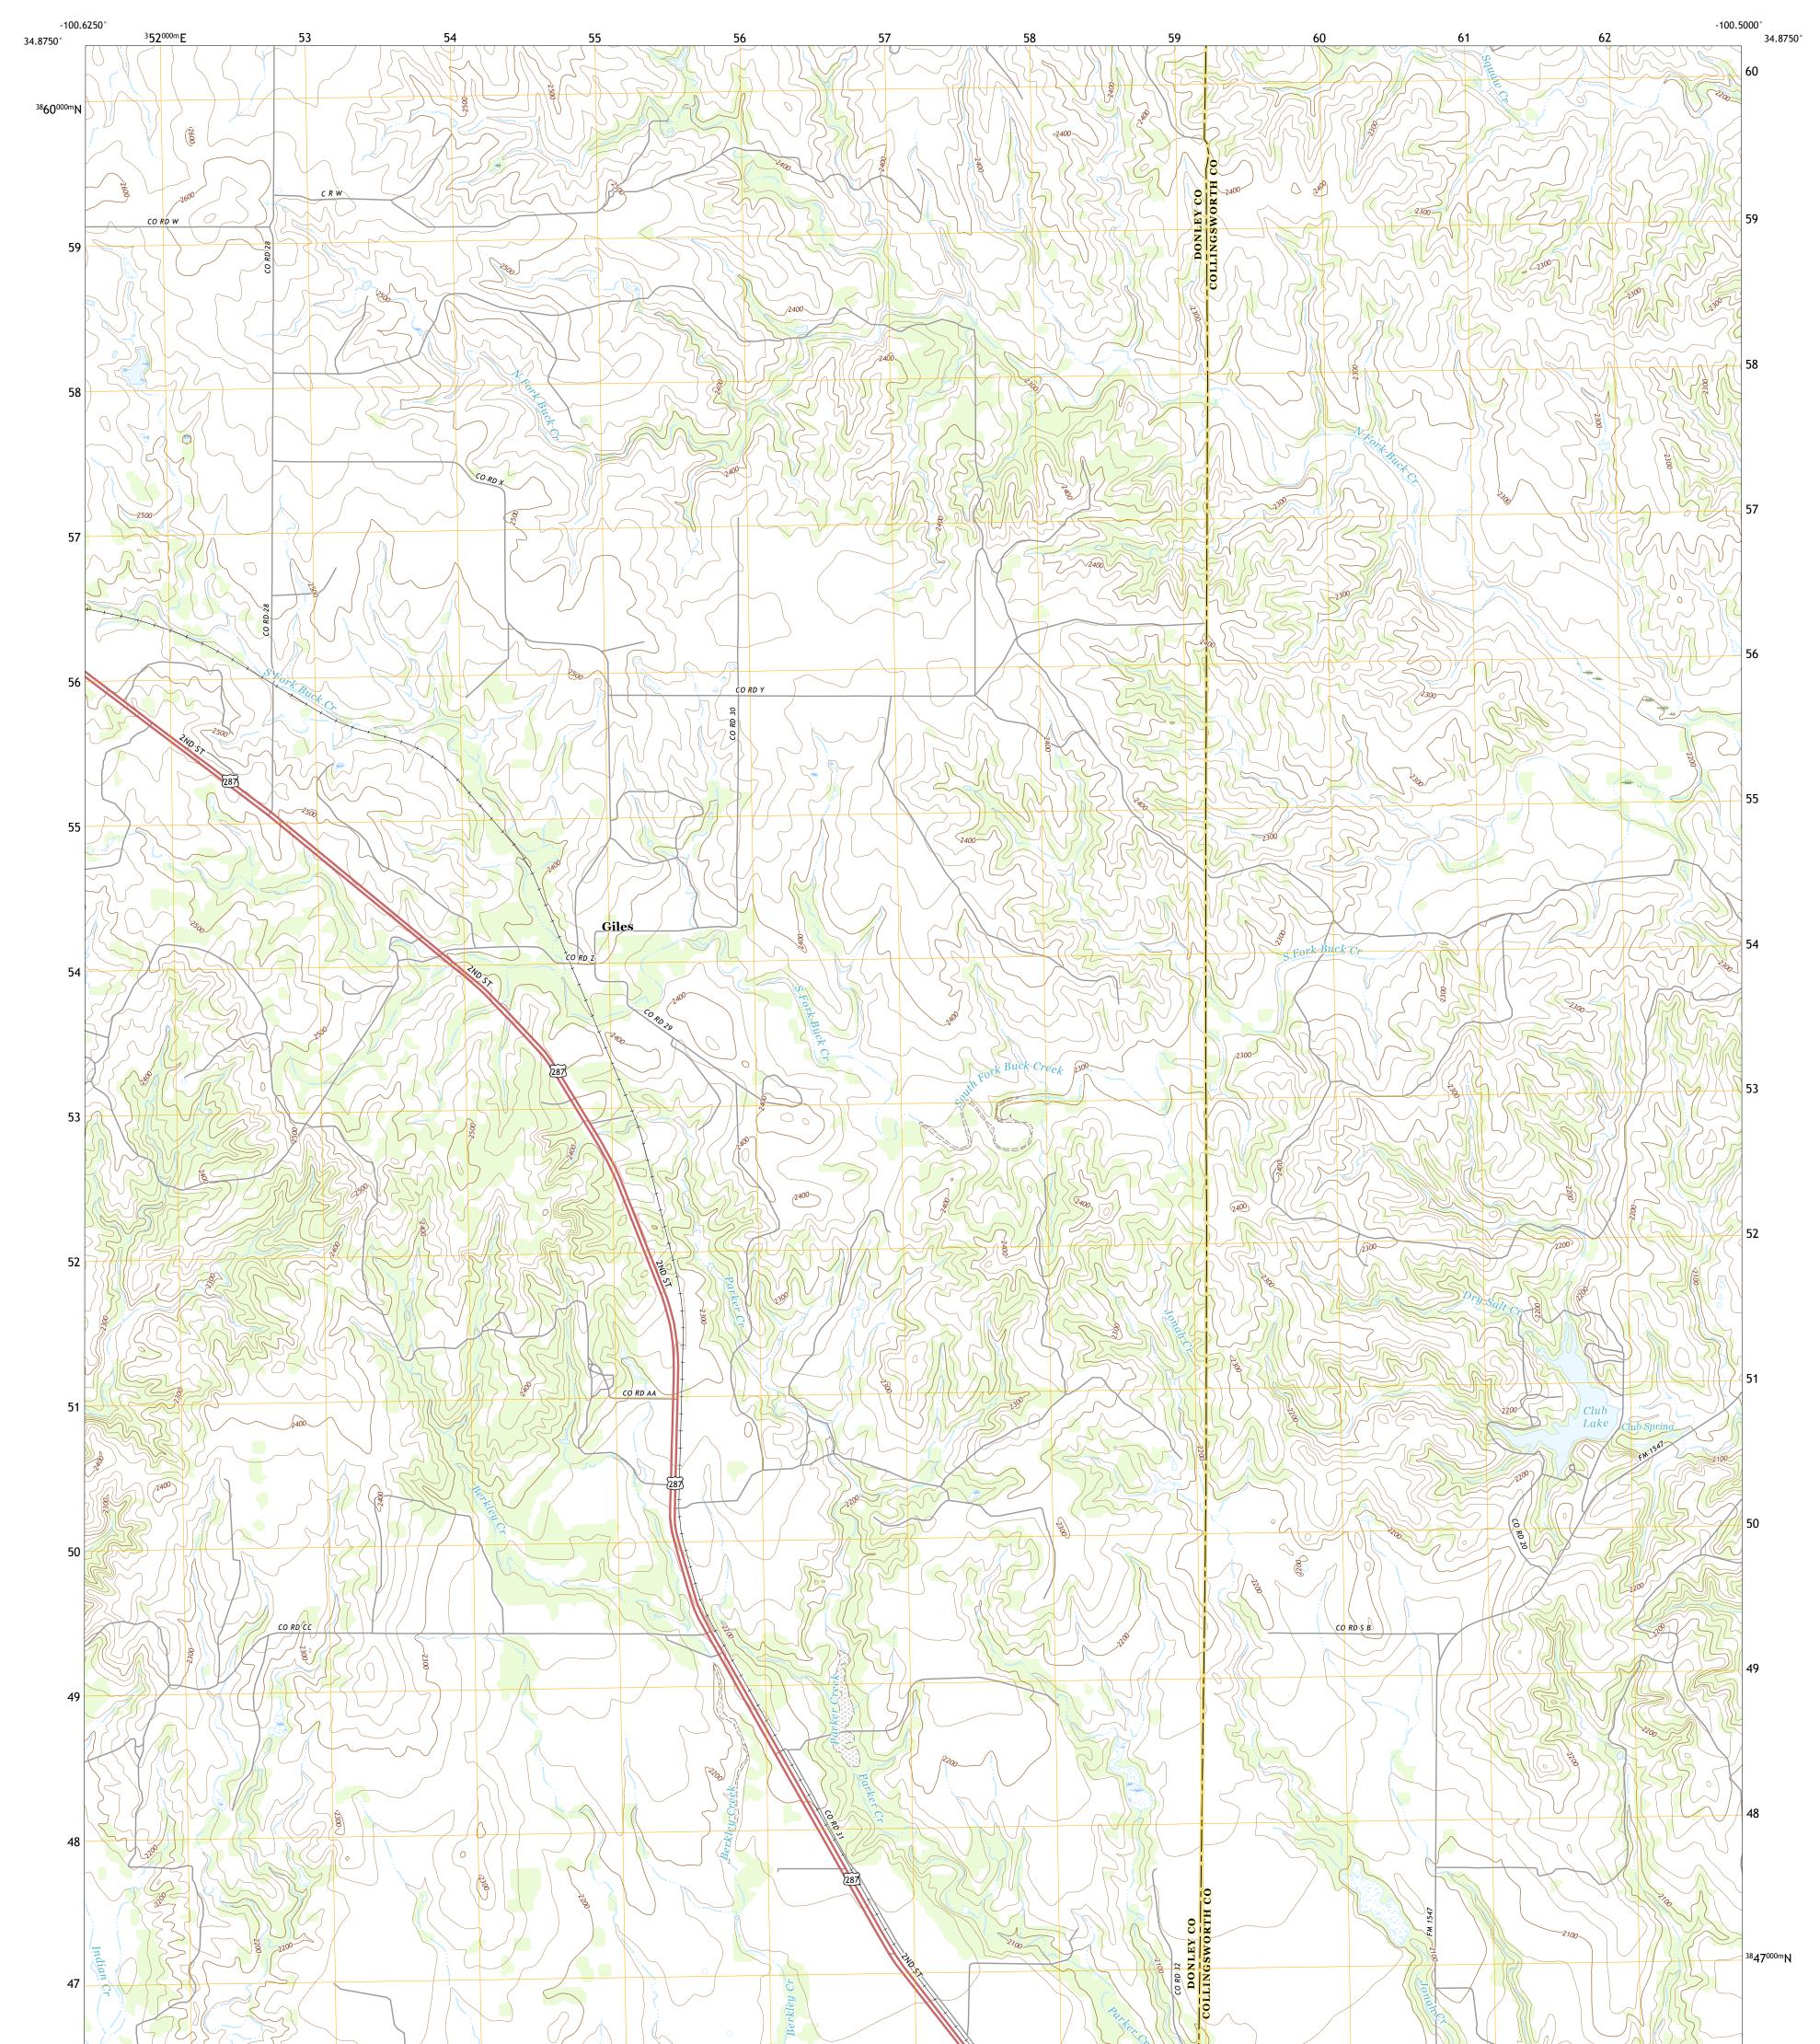

## U.S. DEPARTMENT OF THE INTERIOR U.S. GEOLOGICAL SURVEY

GILES QUADRANGLE TEXAS 7.5-MINUTE SERIES

Produced by the United States Geological Survey North American Datum of 1983 (NAD83) World Geodetic System of 1984 (WGS84). Projection and 1 000-meter grid:Universal Transverse Mercator, Zone 14S This map is not a legal document. Boundaries may be generalized for this map scale. Private lands within government reservations may not be shown. Obtain permission before entering private lands.