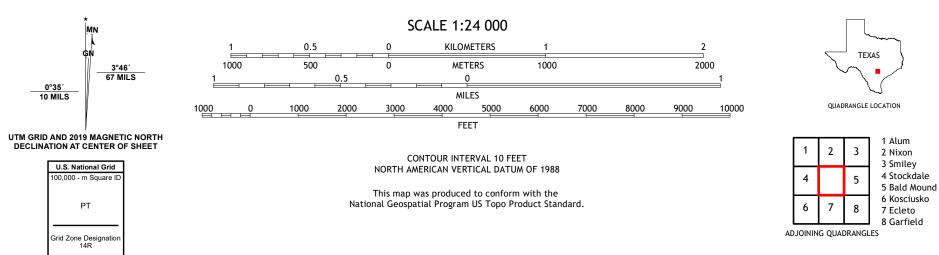

## U.S. DEPARTMENT OF THE INTERIOR U.S. GEOLOGICAL SURVEY

GILLETT QUADRANGLE TEXAS 7.5-MINUTE SERIES

**Produced by the United States Geological Survey** North American Datum of 1983 (NAD83) World Geodetic System of 1984 (WGS84). Projection and 1 000-meter grid:Universal Transverse Mercator, Zone 14R This map is not a legal document. Boundaries may be generalized for this map scale. Private lands within government reservations may not be shown. Obtain permission before entering private lands.