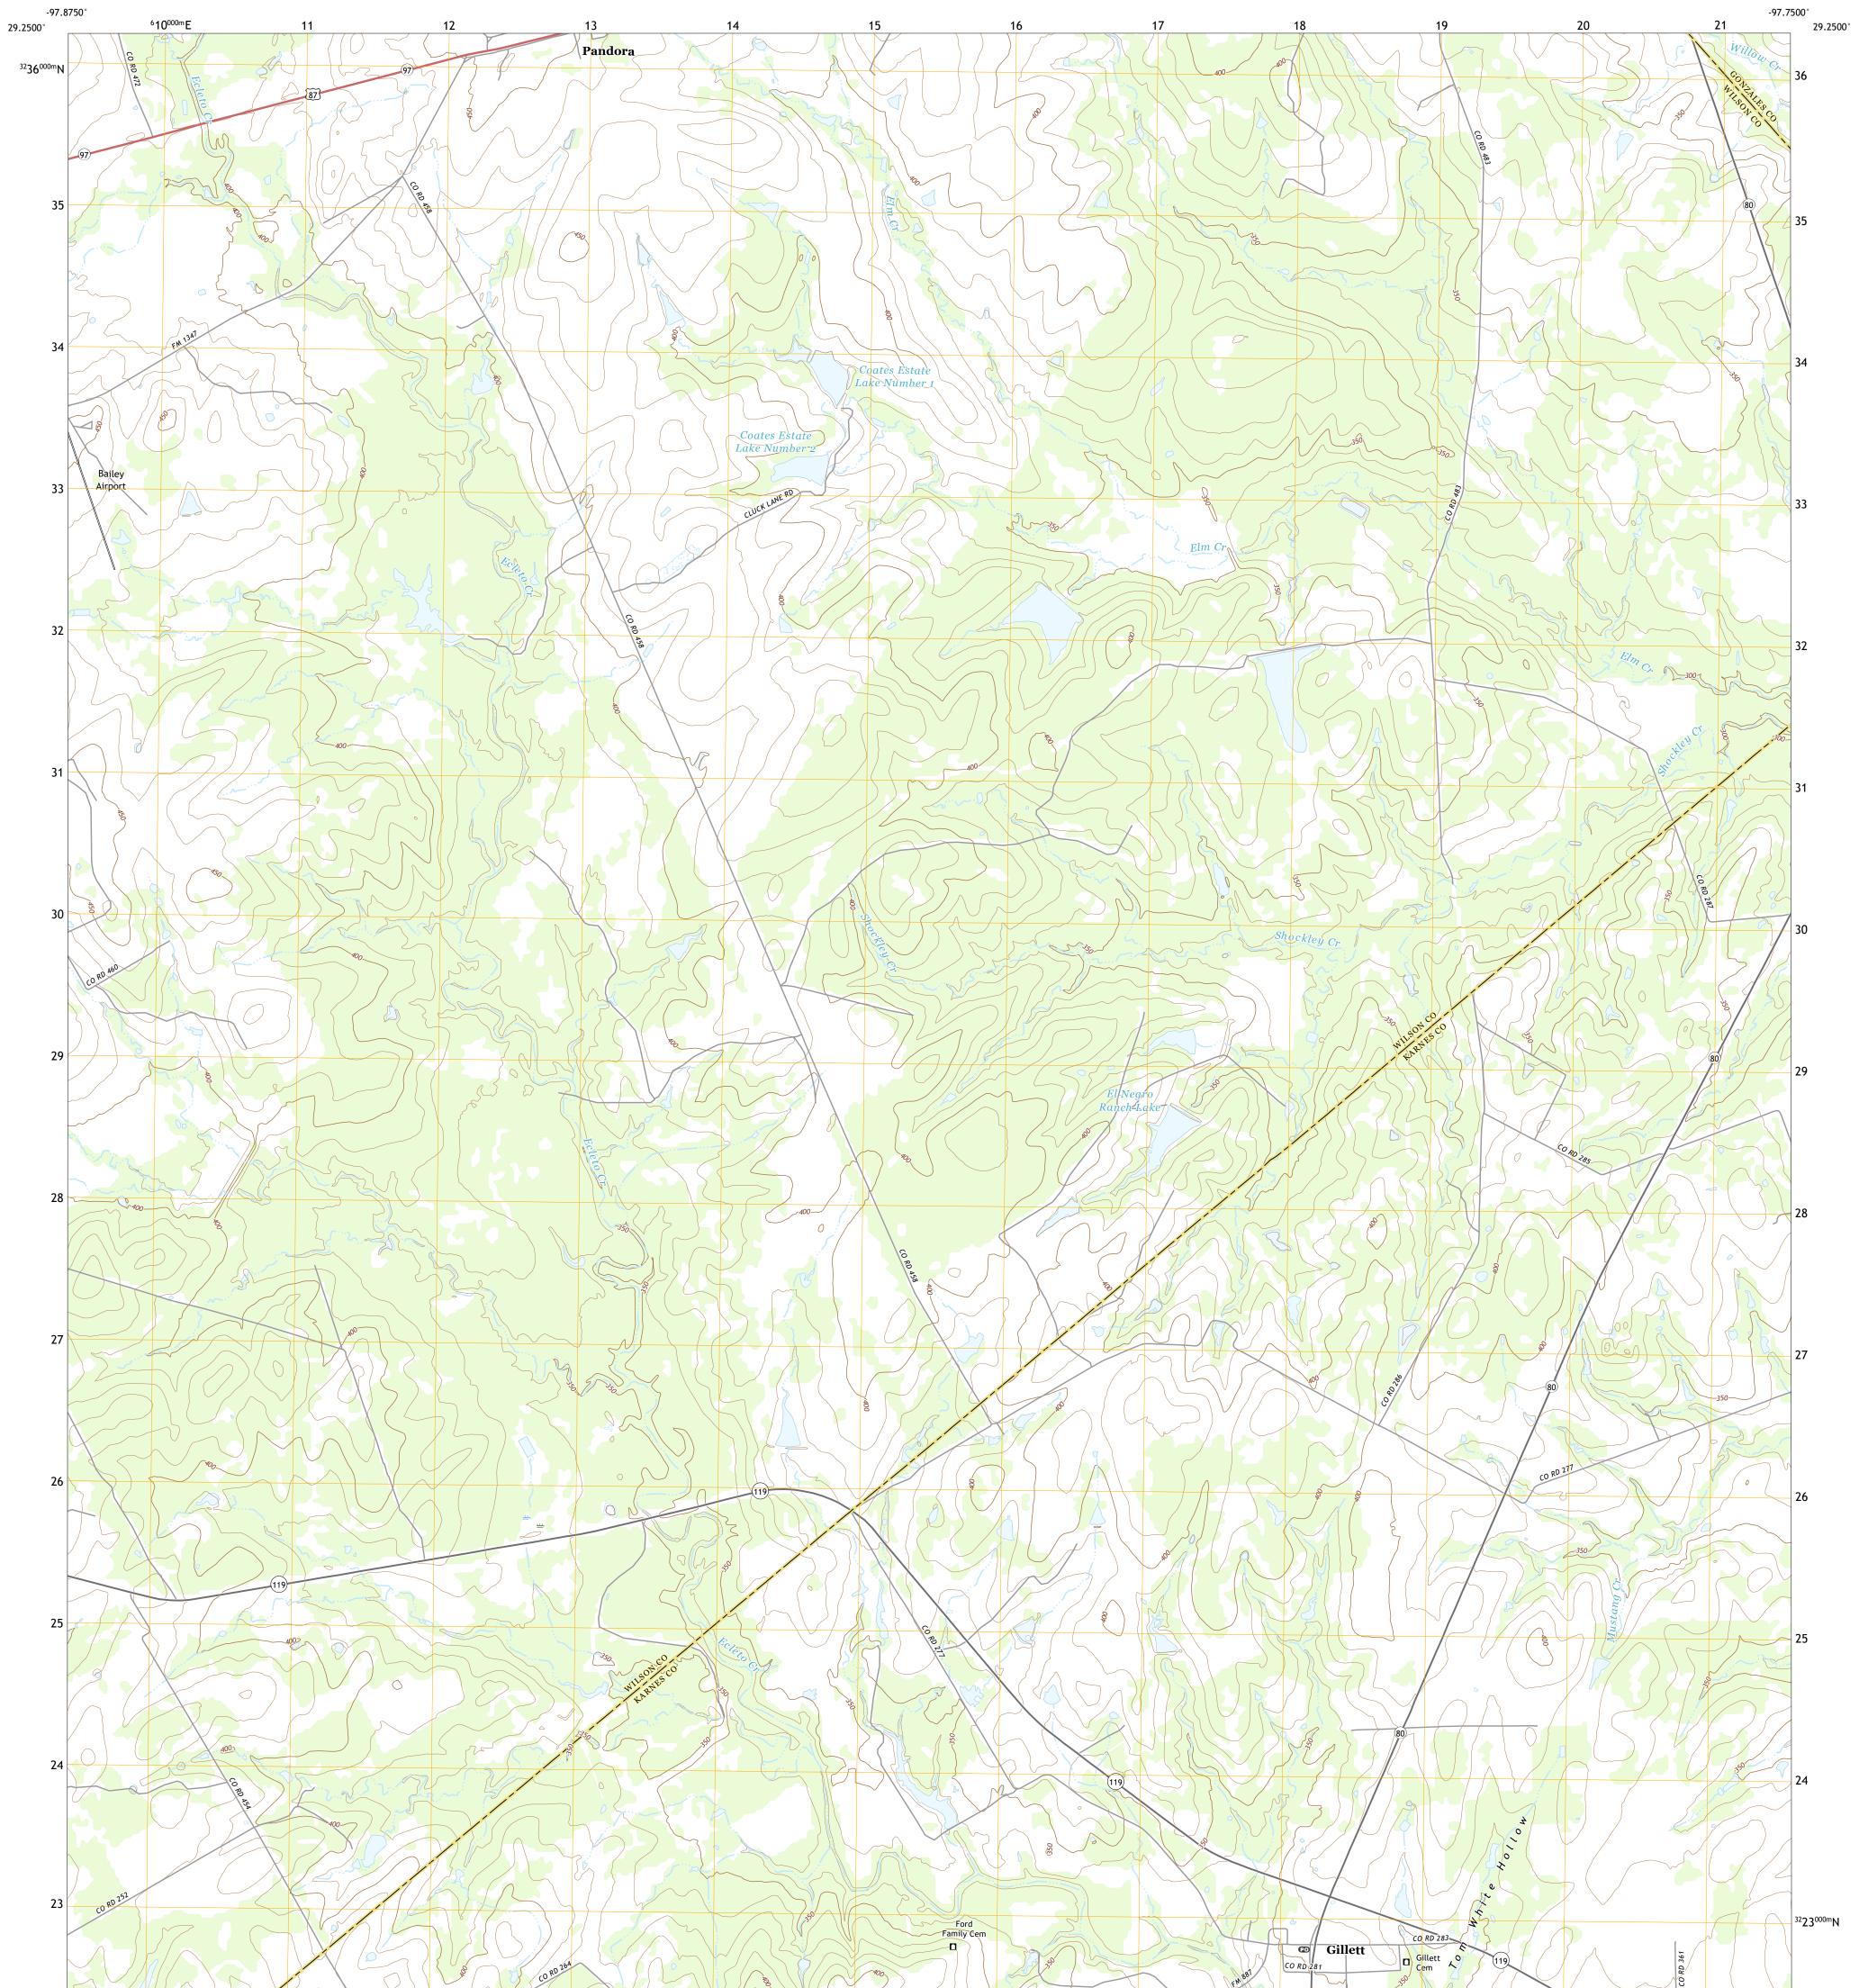

## U.S. DEPARTMENT OF THE INTERIOR U.S. GEOLOGICAL SURVEY

GILLETT QUADRANGLE TEXAS 7.5-MINUTE SERIES

**Produced by the United States Geological Survey** North American Datum of 1983 (NAD83) World Geodetic System of 1984 (WGS84). Projection and 1 000-meter grid:Universal Transverse Mercator, Zone 14R This map is not a legal document. Boundaries may be generalized for this map scale. Private lands within government reservations may not be shown. Obtain permission before entering private lands.

 Imagery......NAIP, September 2016 - November 2016

 Roads......U.S. Census Bureau, 2015 - 2019

 Names......GNIS, 1979 - 2022

 Hydrography......National Hydrography Dataset, 2000 - 2018

 Contours.....National Elevation Dataset, 2021

 Boundaries......Multiple sources; see metadata file 2019 - 2021

 Wetlands......FWS National Wetlands Inventory Not Available

GILLETT, TX 2022