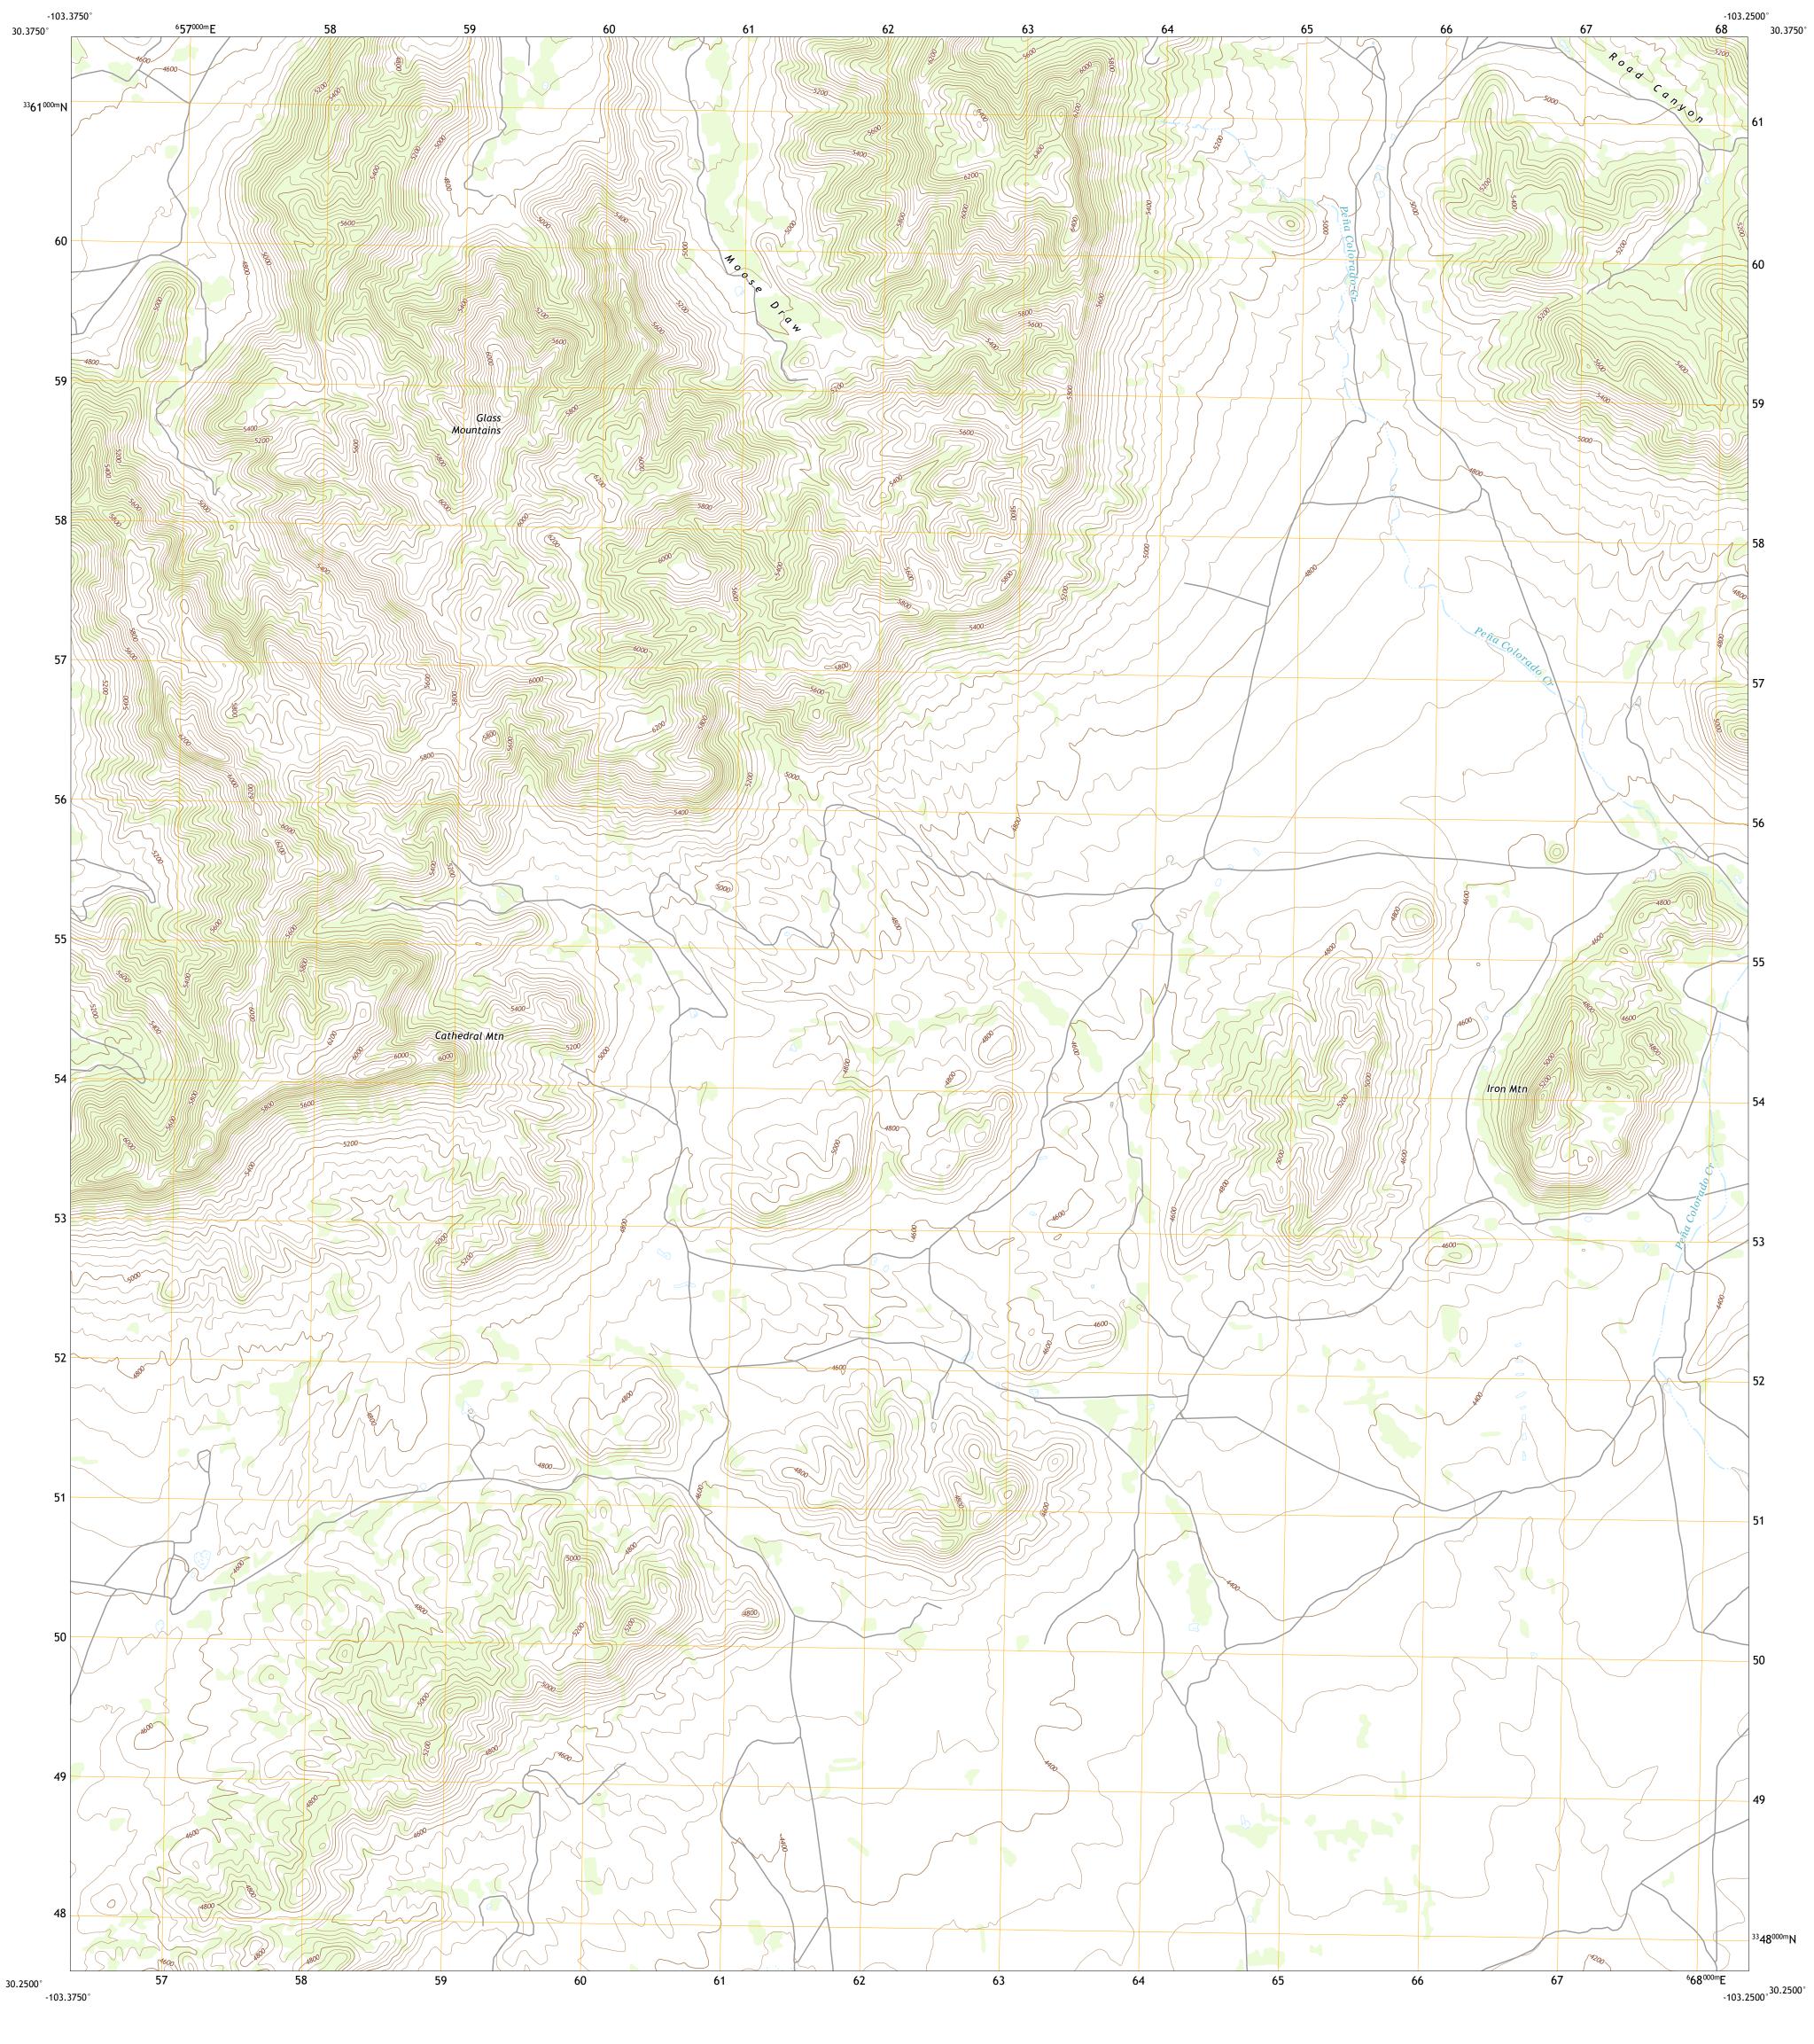

7 8 6 Dugout Mountain 7 Beckwith Hills

ADJOINING QUADRANGLES

8 Marathon

Produced by the United States Geological Survey
North American Datum of 1983 (NAD83)
World Geodetic System of 1984 (WGS84). Projection and
1 000-meter grid:Universal Transverse Mercator, Zone 13R

This map is not a legal document. Boundaries may be generalized for this map scale. Private lands within government reservations may not be shown. Obtain permission before

..FWS National Wetlands Inventory Not Available

Grid Zone Designation

entering private lands.

Hydrography..... Contours.....Mult

Imagery.... Roads..... Names.....