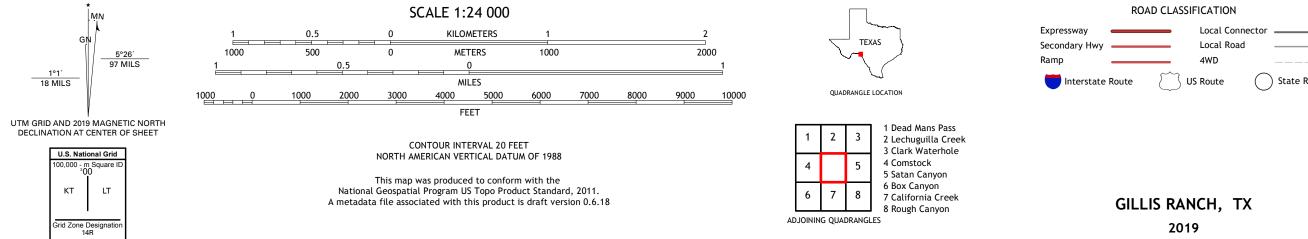

## GILLIS RANCH QUADRANGLE TEXAS - VAL VERDE COUNTY 7.5-MINUTE SERIES

Produced by the United States Geological Survey North American Datum of 1983 (NAD83) World Geodetic System of 1984 (WGS84). Projection and 1 000-meter grid:Universal Transverse Mercator, Zone 14R This map is not a legal document. Boundaries may be generalized for this map scale. Private lands within government reservations may not be shown. Obtain permission before entering private lands.