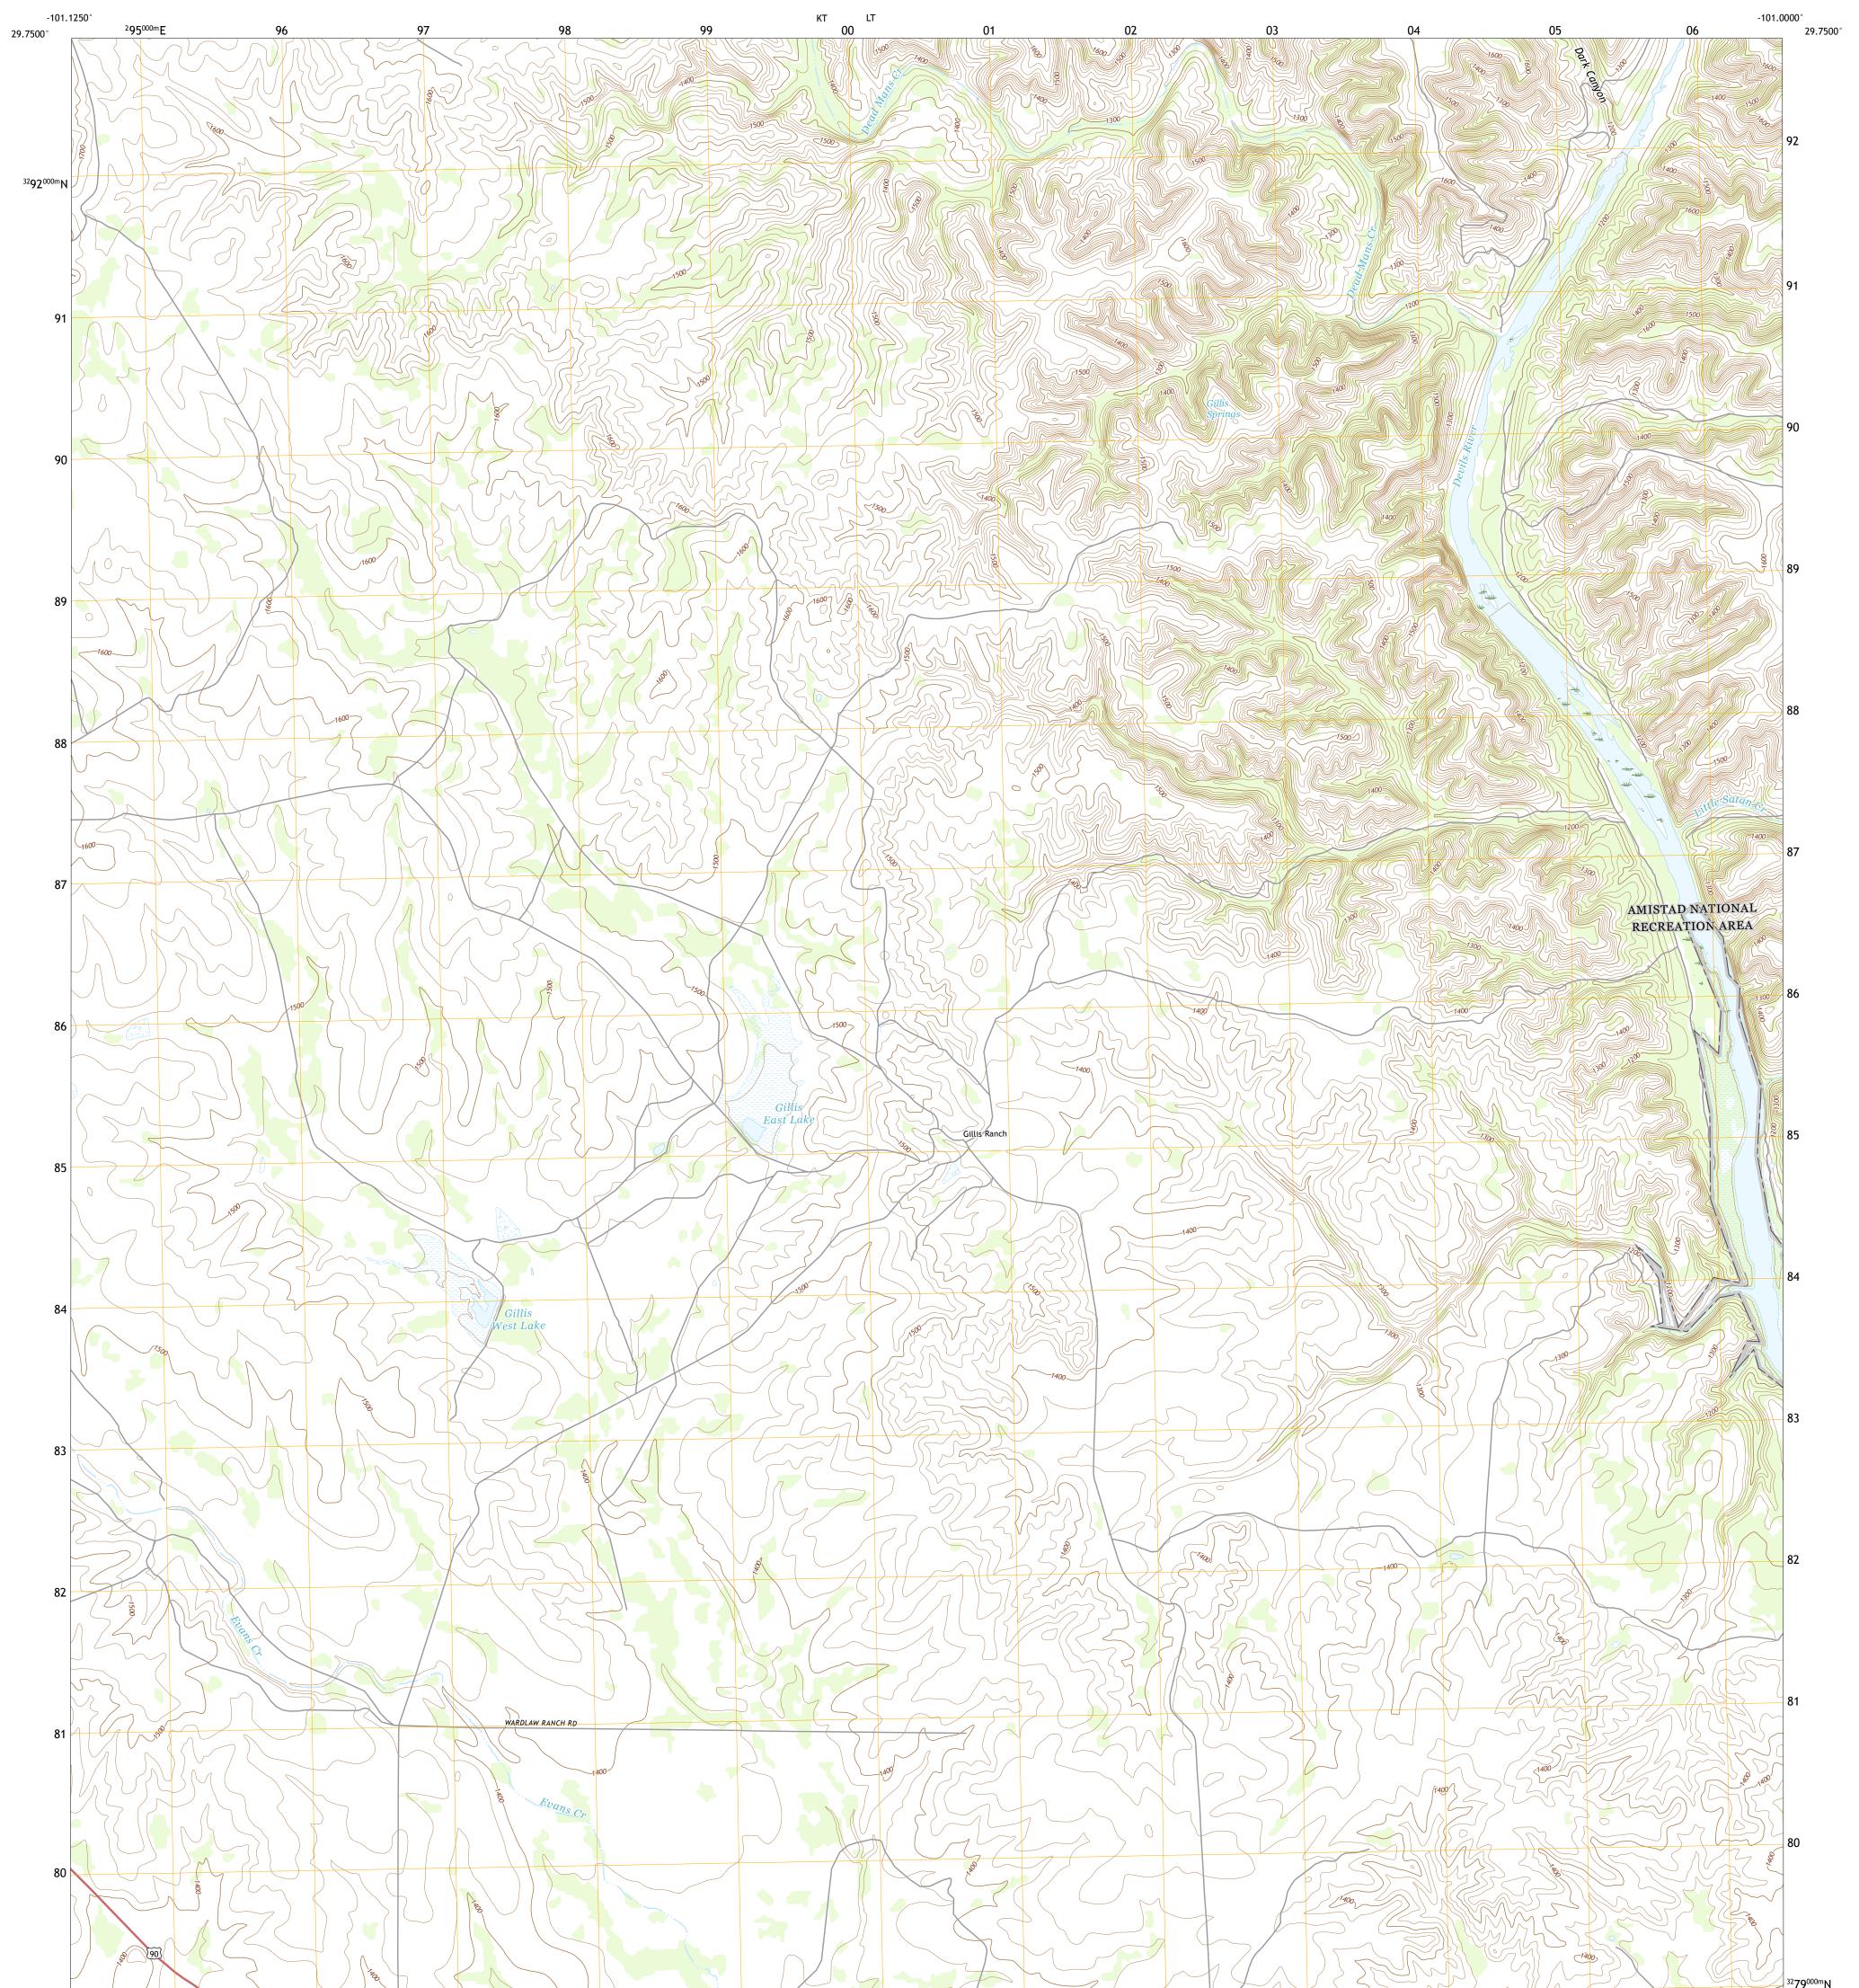

## GILLIS RANCH QUADRANGLE TEXAS - VAL VERDE COUNTY 7.5-MINUTE SERIES

Produced by the United States Geological Survey North American Datum of 1983 (NAD83) World Geodetic System of 1984 (WGS84). Projection and 1 000-meter grid:Universal Transverse Mercator, Zone 14R This map is not a legal document. Boundaries may be generalized for this map scale. Private lands within government reservations may not be shown. Obtain permission before entering private lands.