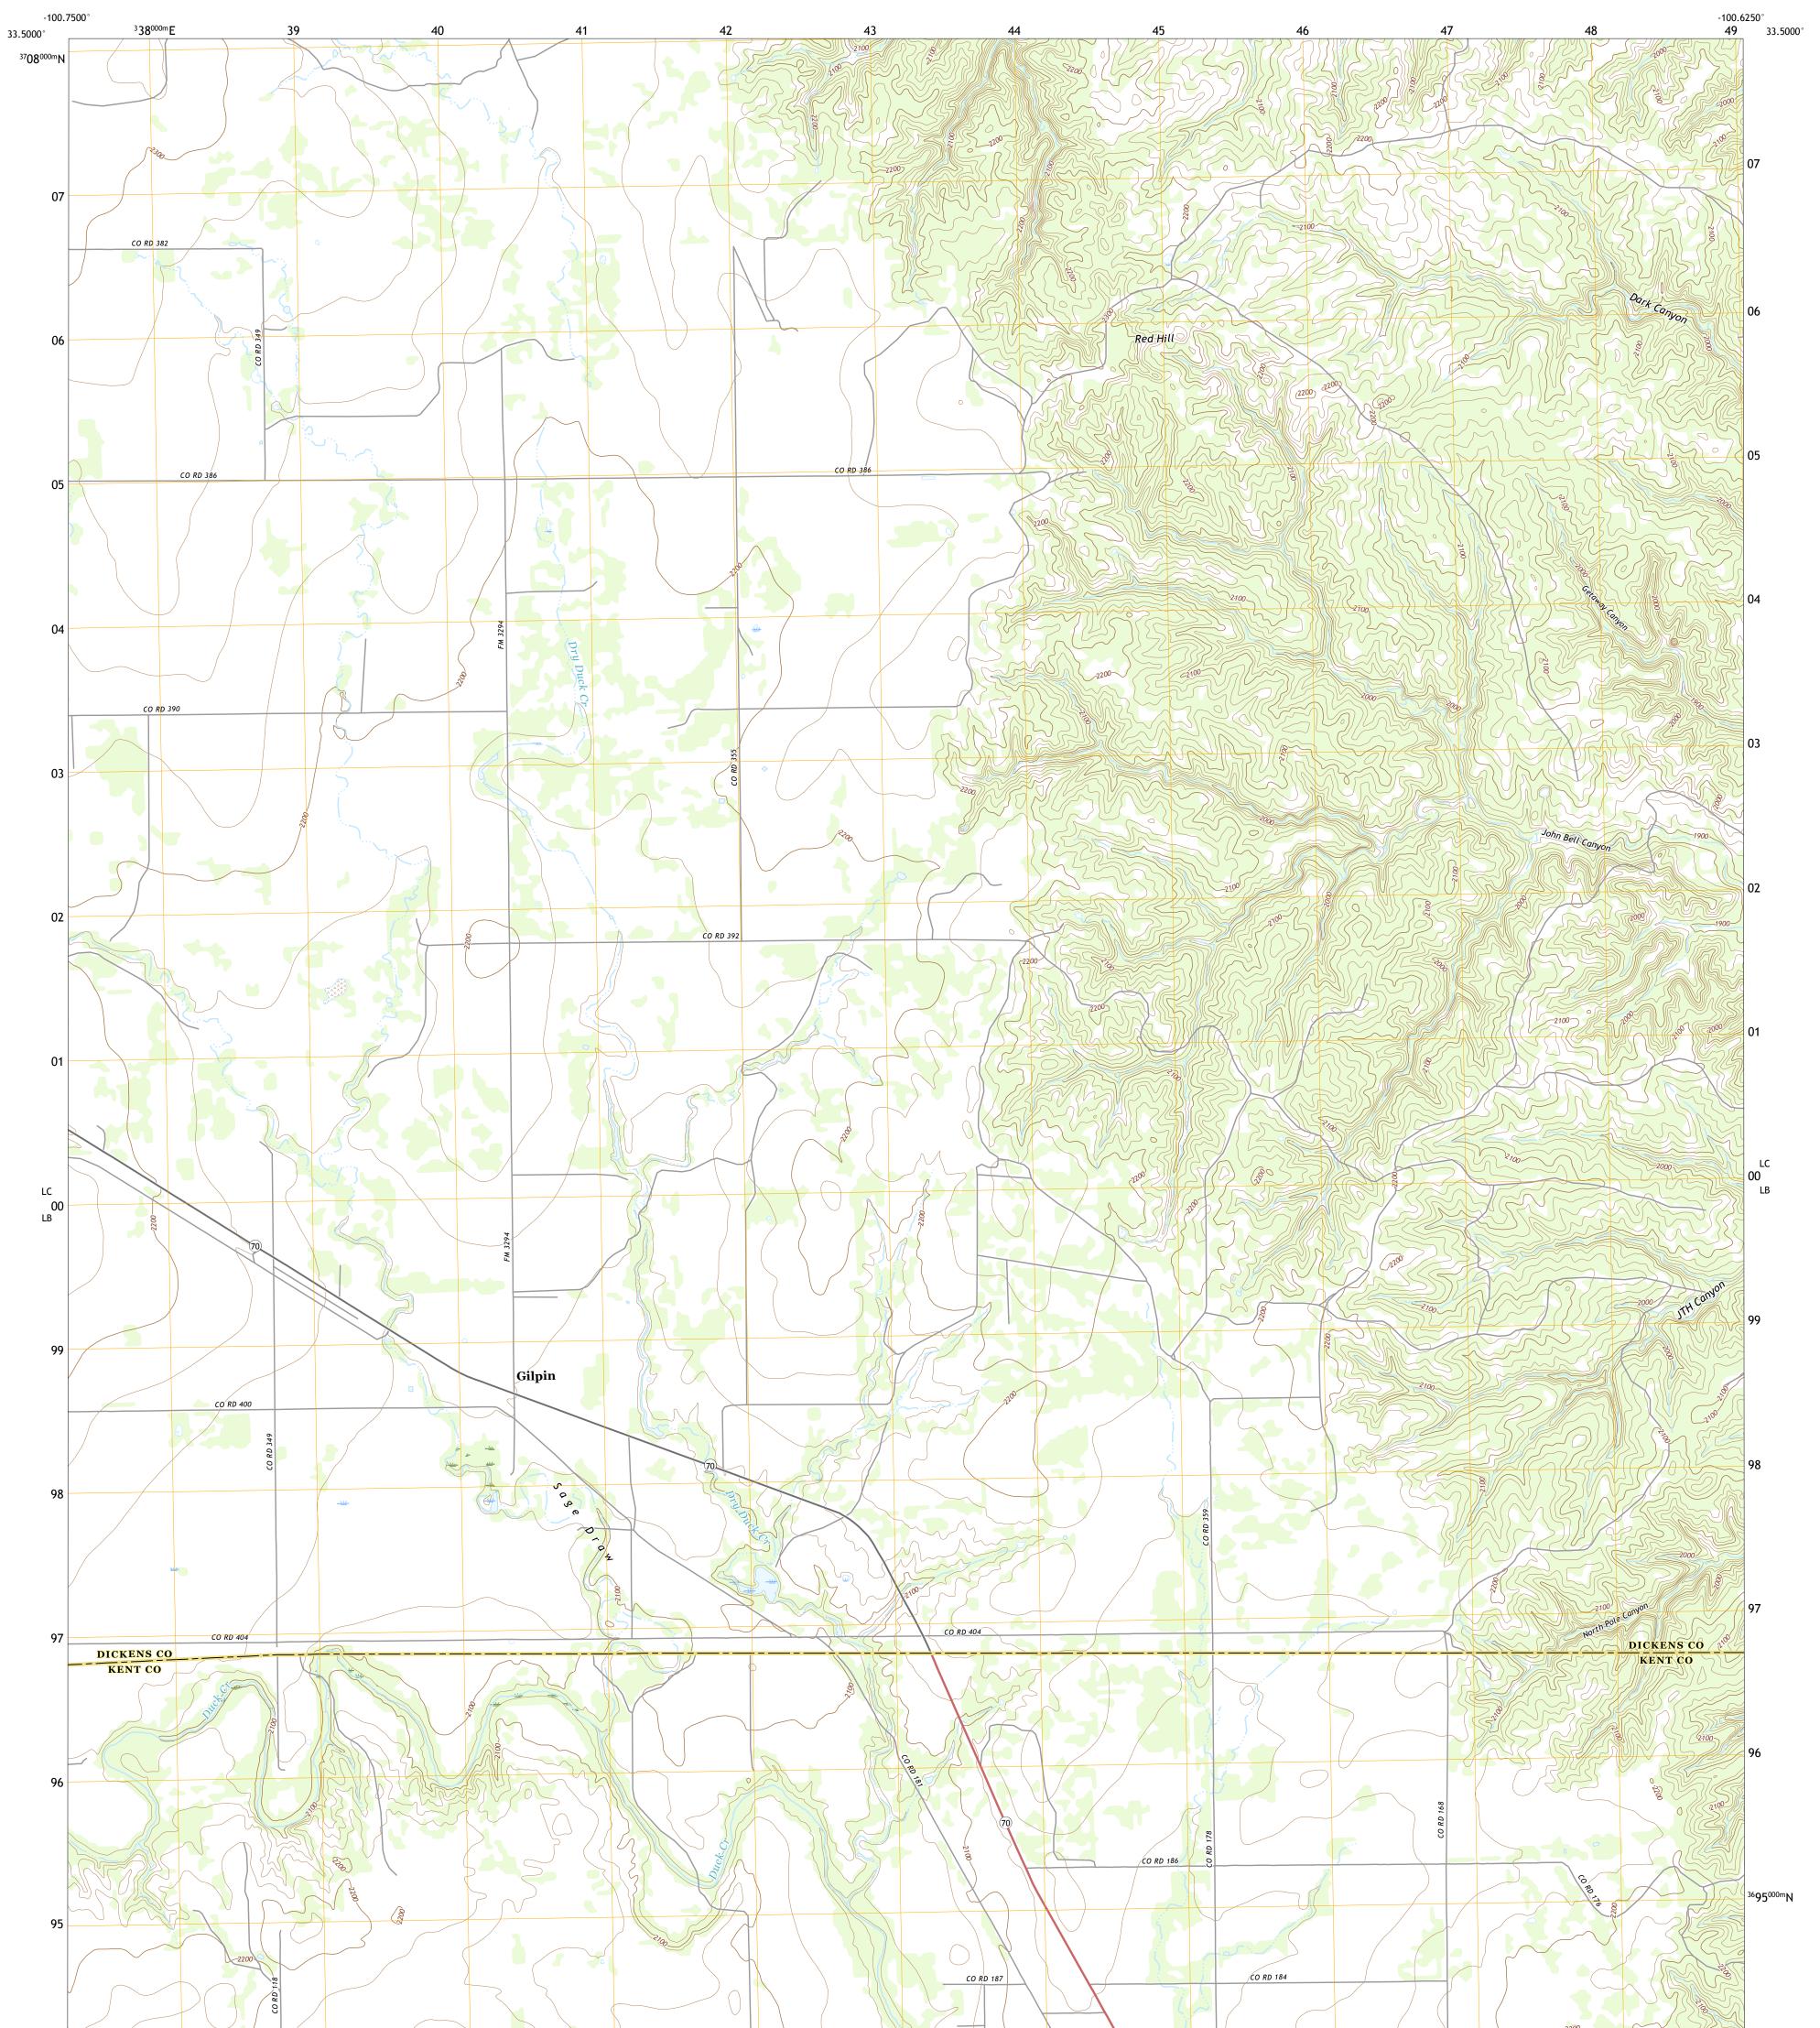

## U.S. DEPARTMENT OF THE INTERIOR U.S. GEOLOGICAL SURVEY

GILPIN QUADRANGLE TEXAS 7.5-MINUTE SERIES

Produced by the United States Geological Survey North American Datum of 1983 (NAD83) World Geodetic System of 1984 (WGS84). Projection and 1 000-meter grid:Universal Transverse Mercator, Zone 14S This map is not a legal document. Boundaries may be generalized for this map scale. Private lands within government reservations may not be shown. Obtain permission before entering private lands.