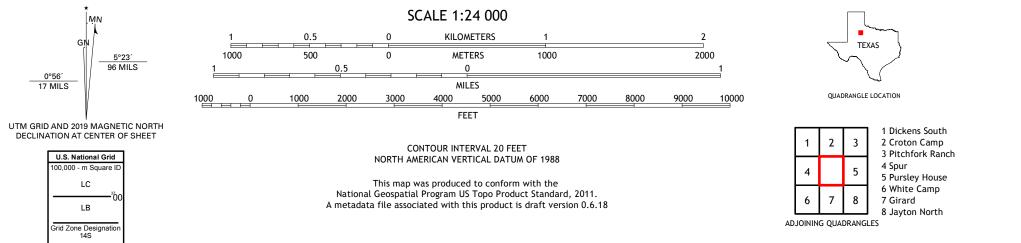

 Expressway
 Local Connector

 Secondary Hwy
 Local Road

 Ramp
 4WD

 Interstate Route
 US Route
 State Route

GILPIN, TX 2019