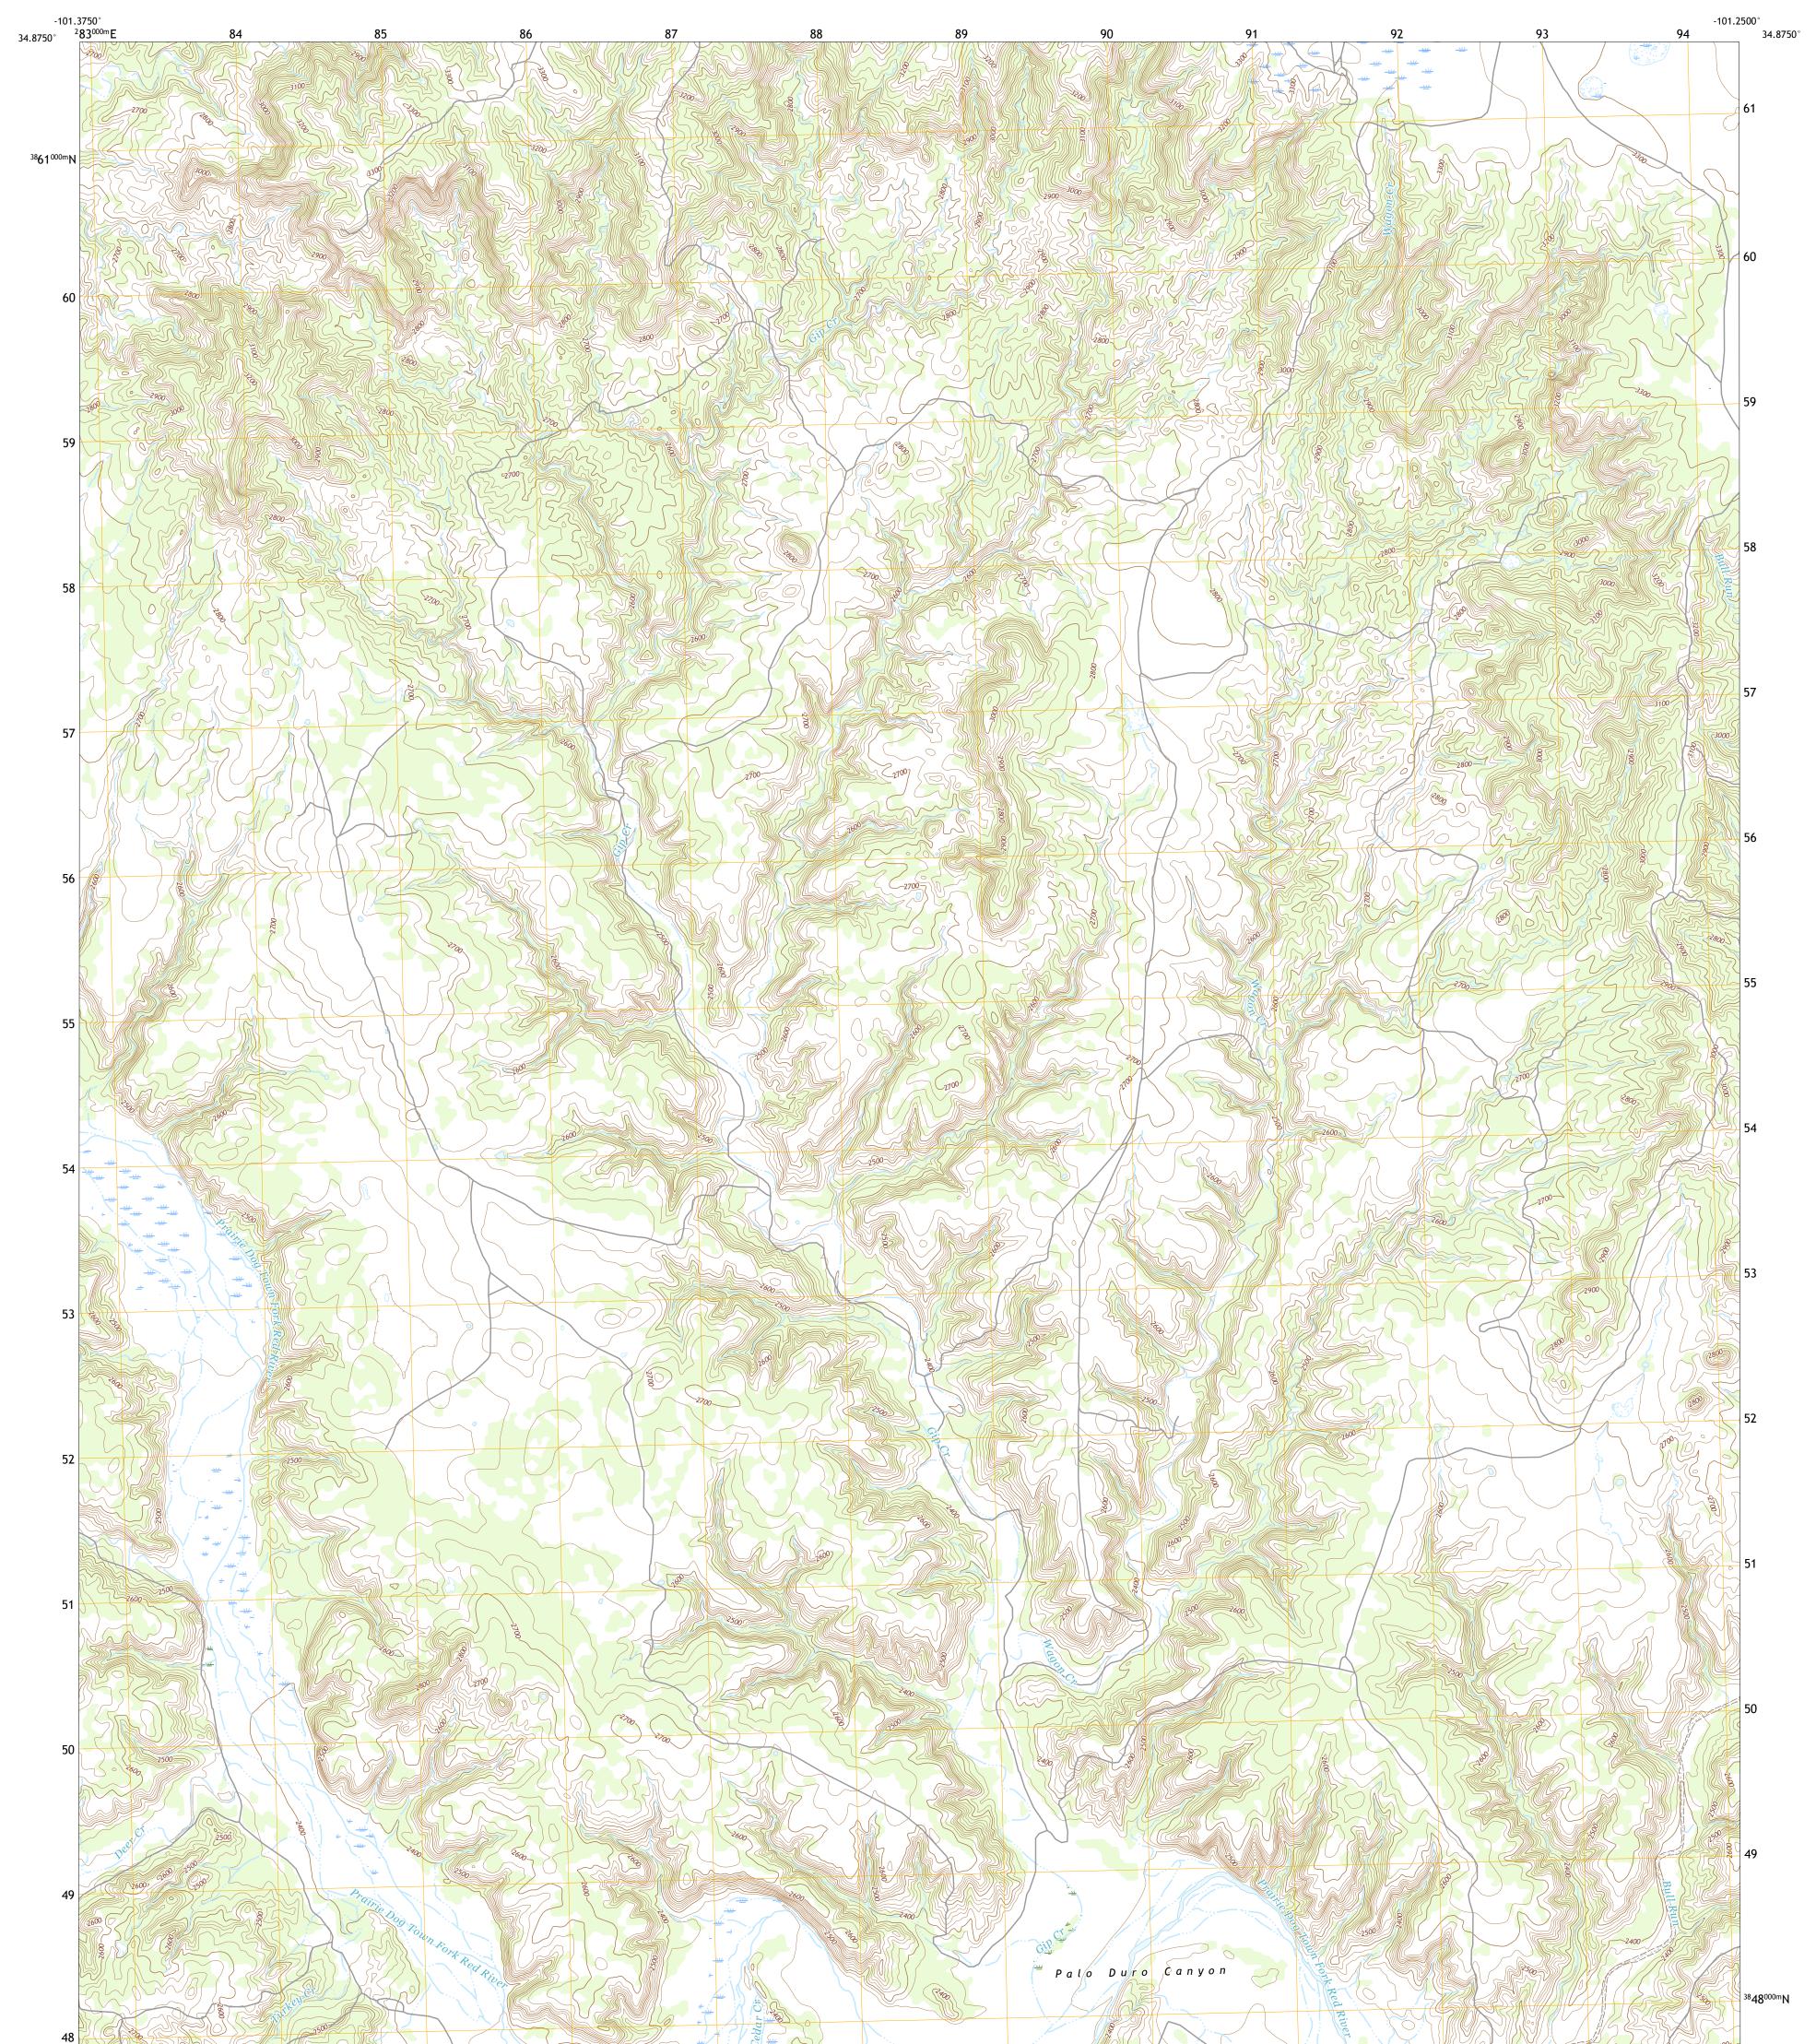

## U.S. DEPARTMENT OF THE INTERIOR U.S. GEOLOGICAL SURVEY

GIP CREEK QUADRANGLE TEXAS - ARMSTRONG COUNTY 7.5-MINUTE SERIES

**Produced by the United States Geological Survey** North American Datum of 1983 (NAD83) World Geodetic System of 1984 (WGS84). Projection and 1 000-meter grid:Universal Transverse Mercator, Zone 14S This map is not a legal document. Boundaries may be generalized for this map scale. Private lands within government reservations may not be shown. Obtain permission before entering private lands.