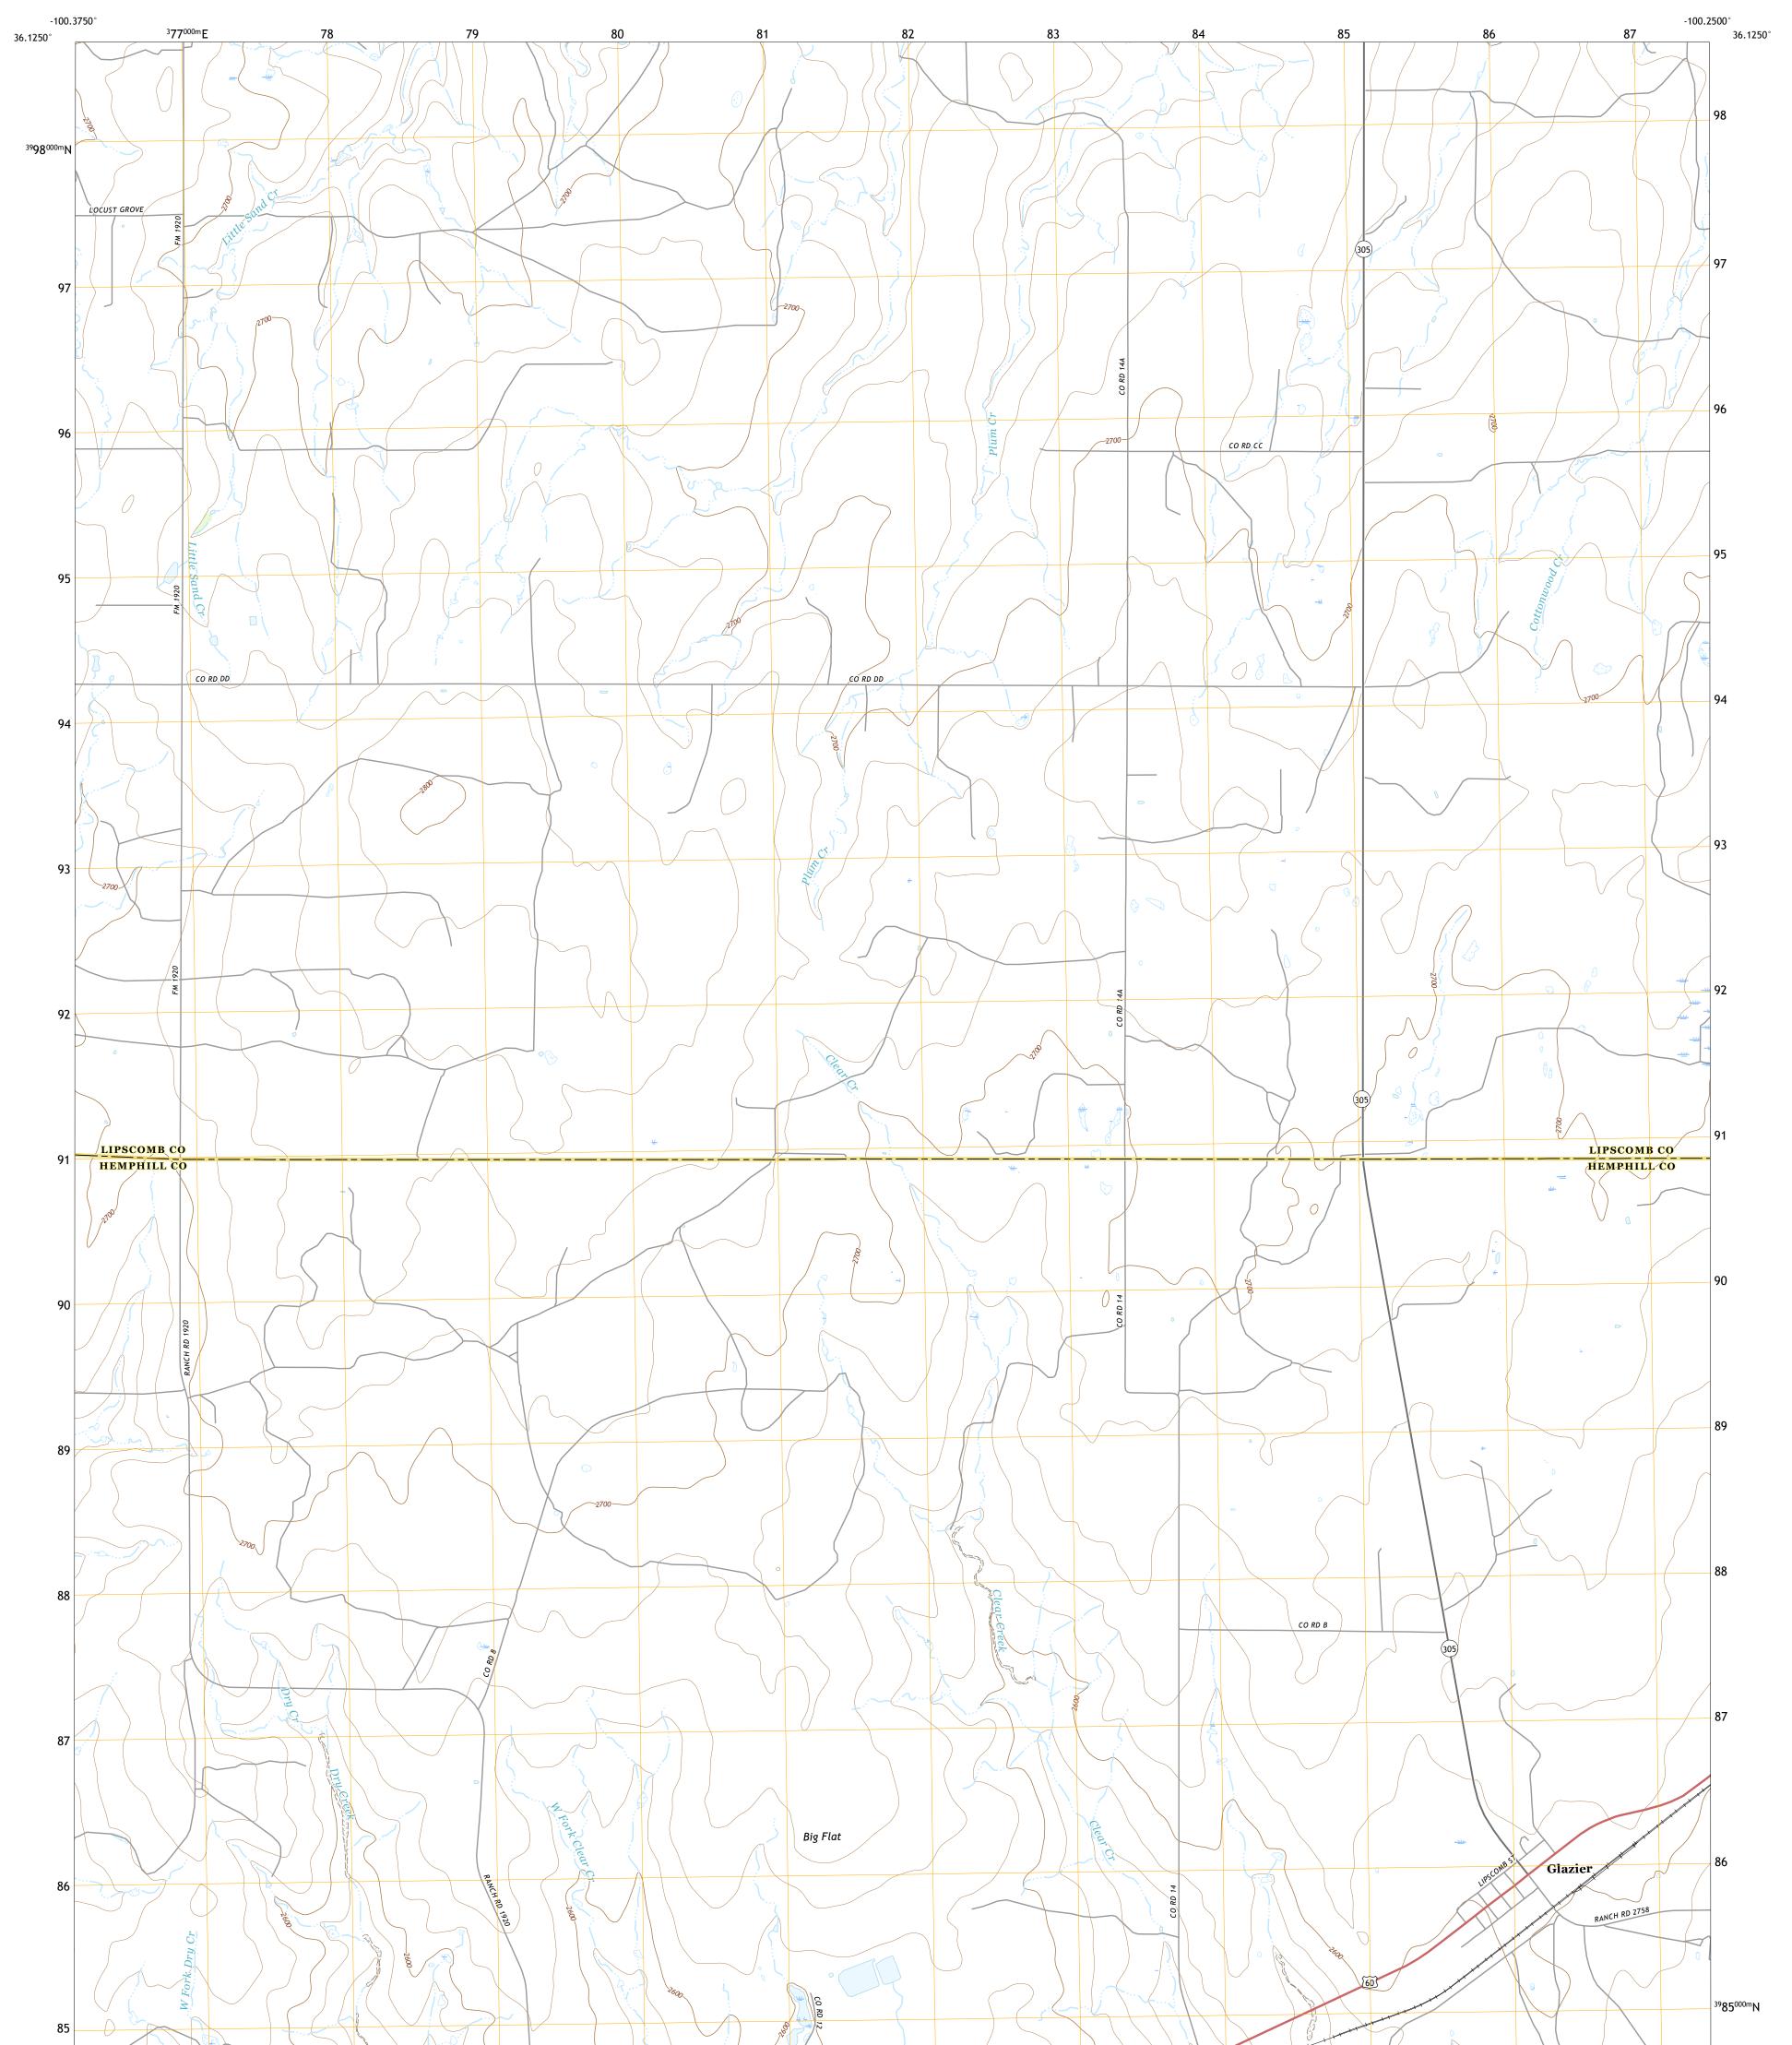

## U.S. DEPARTMENT OF THE INTERIOR U.S. GEOLOGICAL SURVEY

Produced by the United States Geological Survey North American Datum of 1983 (NAD83) World Geodetic System of 1984 (WGS84). Projection and 1 000-meter grid:Universal Transverse Mercator, Zone 14S This map is not a legal document. Boundaries may be generalized for this map scale. Private lands within government reservations may not be shown. Obtain permission before entering private lands.

Imagery.... Roads..... Names..... .....National Hydrography Dataset, 2004 -.....National Elevation Dataset, ....Multiple sources; see metadata file 2016 -Hydrography..... Contours..... Boundaries...... Wetlands... ..FWS National Wetlands Inventory 2004 - 2008