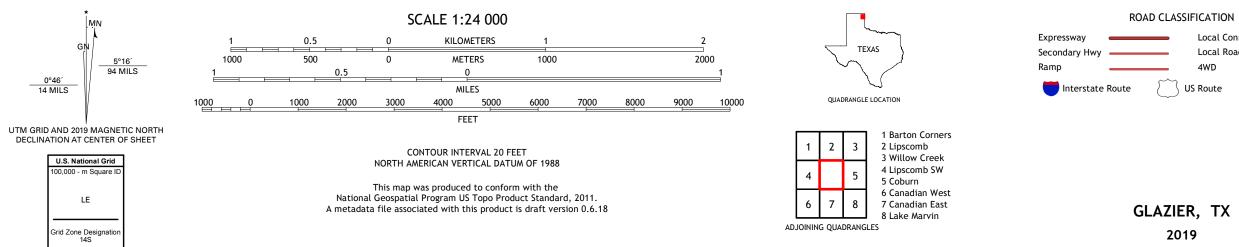

## NSN. 7643016396313 NGA REF NO. US GS X 24 K 17390

Local Connector

\_\_\_\_

State Route

Local Road

4WD