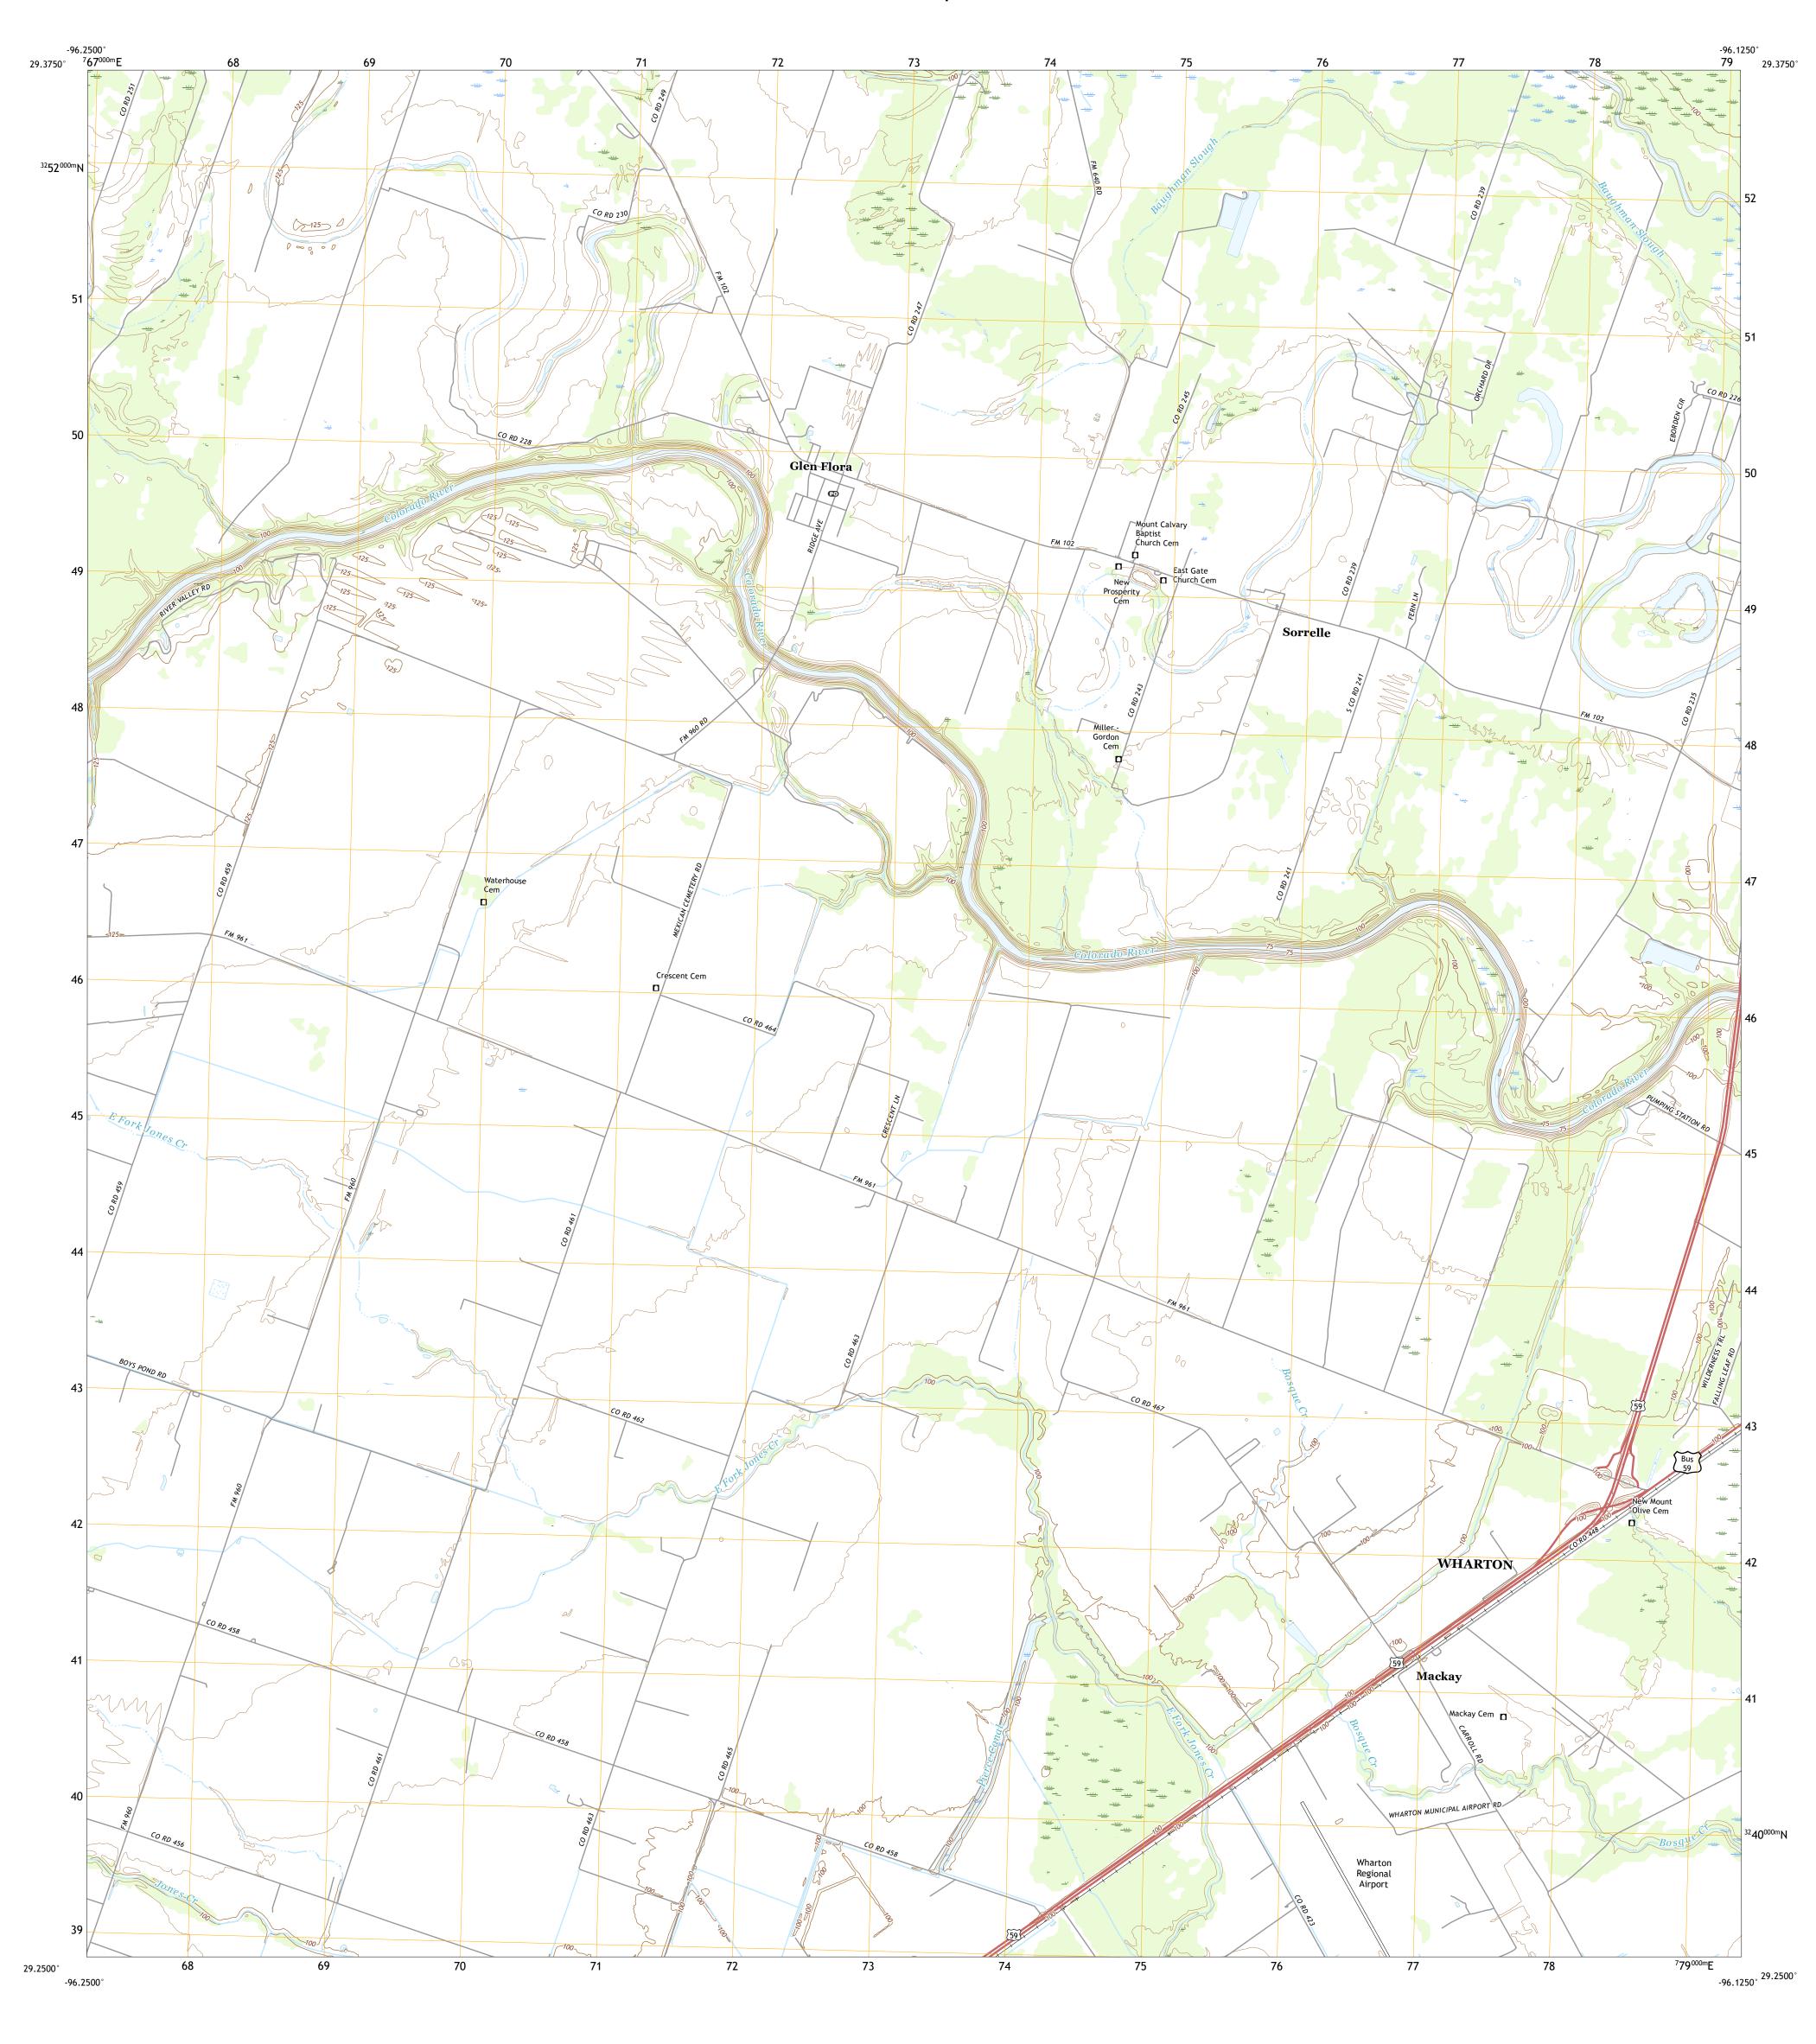

Produced by the United States Geological Survey

generalized for this map scale. Private lands within government reservations may not be shown. Obtain permission before

..FWS National Wetlands Inventory Not Available

UTM GRID AND 2019 MAGNETIC NORTH DECLINATION AT CENTER OF SHEET

QT

Grid Zone Designation

North American Datum of 1983 (NAD83) World Geodetic System of 1984 (WGS84). Projection and 1 000-meter grid:Universal Transverse Mercator, Zone 14R

This map is not a legal document. Boundaries may be

entering private lands.

Hydrography..... Contours....

Imagery.... Roads..... Names.....

Boundaries....

SCALE 1:24 000

KILOMETERS

METERS

MILES

4000 5000

FEET

ADJOINING QUADRANGLES

ROAD CLASSIFICATION

US Route

Secondary Hwy -

Interstate Route

Ramp

Local Connector ——

State Route

Local Road

4WD