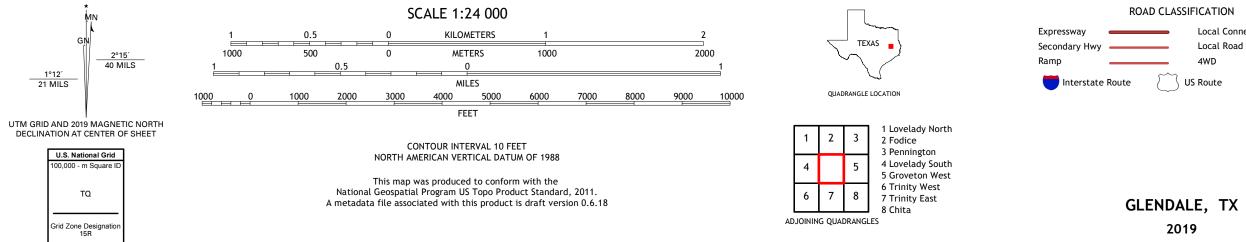

ROAD CLASSIFICATION Local Connector Local Road \_\_\_\_\_ \_\_\_\_ 4WD US Route State Route lnterstate Route

2019