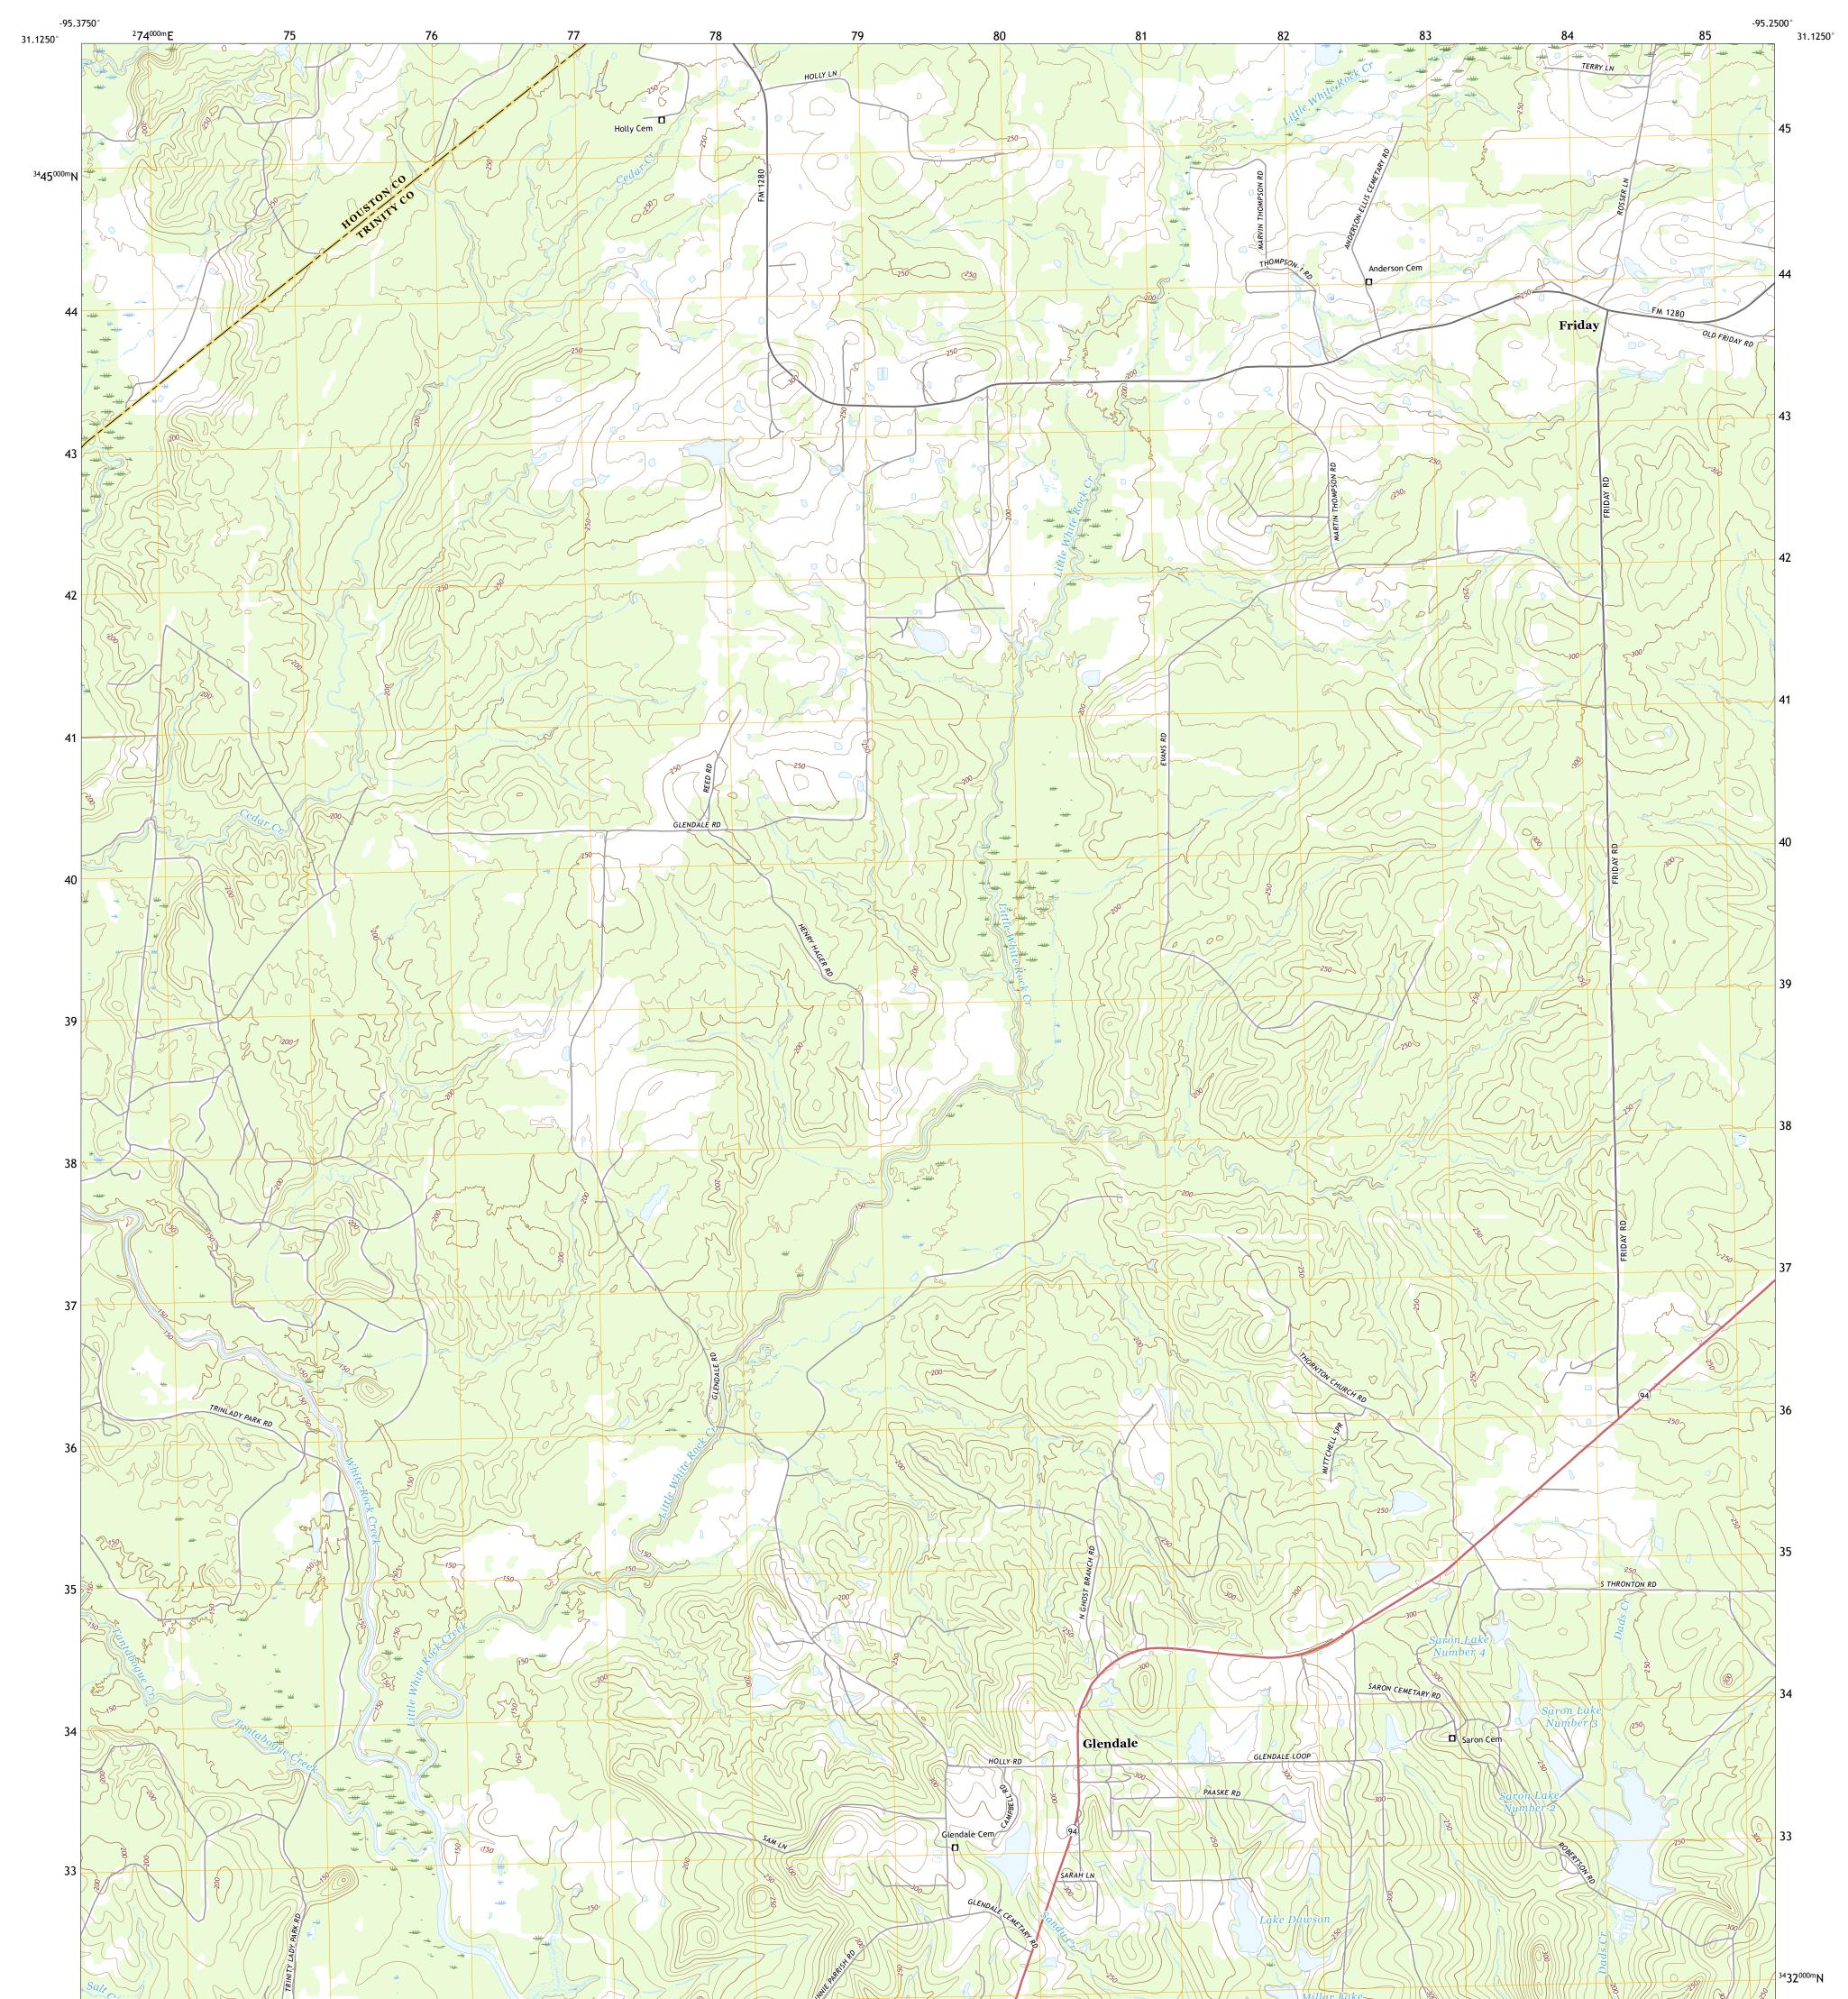

## U.S. DEPARTMENT OF THE INTERIOR U.S. GEOLOGICAL SURVEY

GLENDALE QUADRANGLE TEXAS 7.5-MINUTE SERIES

**Produced by the United States Geological Survey** North American Datum of 1983 (NAD83) World Geodetic System of 1984 (WGS84). Projection and 1 000-meter grid:Universal Transverse Mercator, Zone 15R This map is not a legal document. Boundaries may be generalized for this map scale. Private lands within government reservations may not be shown. Obtain permission before entering private lands.