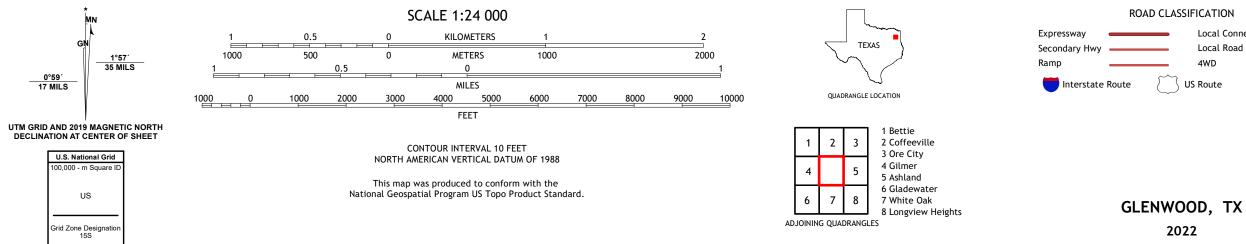

## U.S. DEPARTMENT OF THE INTERIOR U.S. GEOLOGICAL SURVEY

GLENWOOD QUADRANGLE TEXAS 7.5-MINUTE SERIES

**Produced by the United States Geological Survey** North American Datum of 1983 (NAD83) World Geodetic System of 1984 (WGS84). Projection and 1 000-meter grid:Universal Transverse Mercator, Zone 15S This map is not a legal document. Boundaries may be generalized for this map scale. Private lands within government reservations may not be shown. Obtain permission before entering private lands.