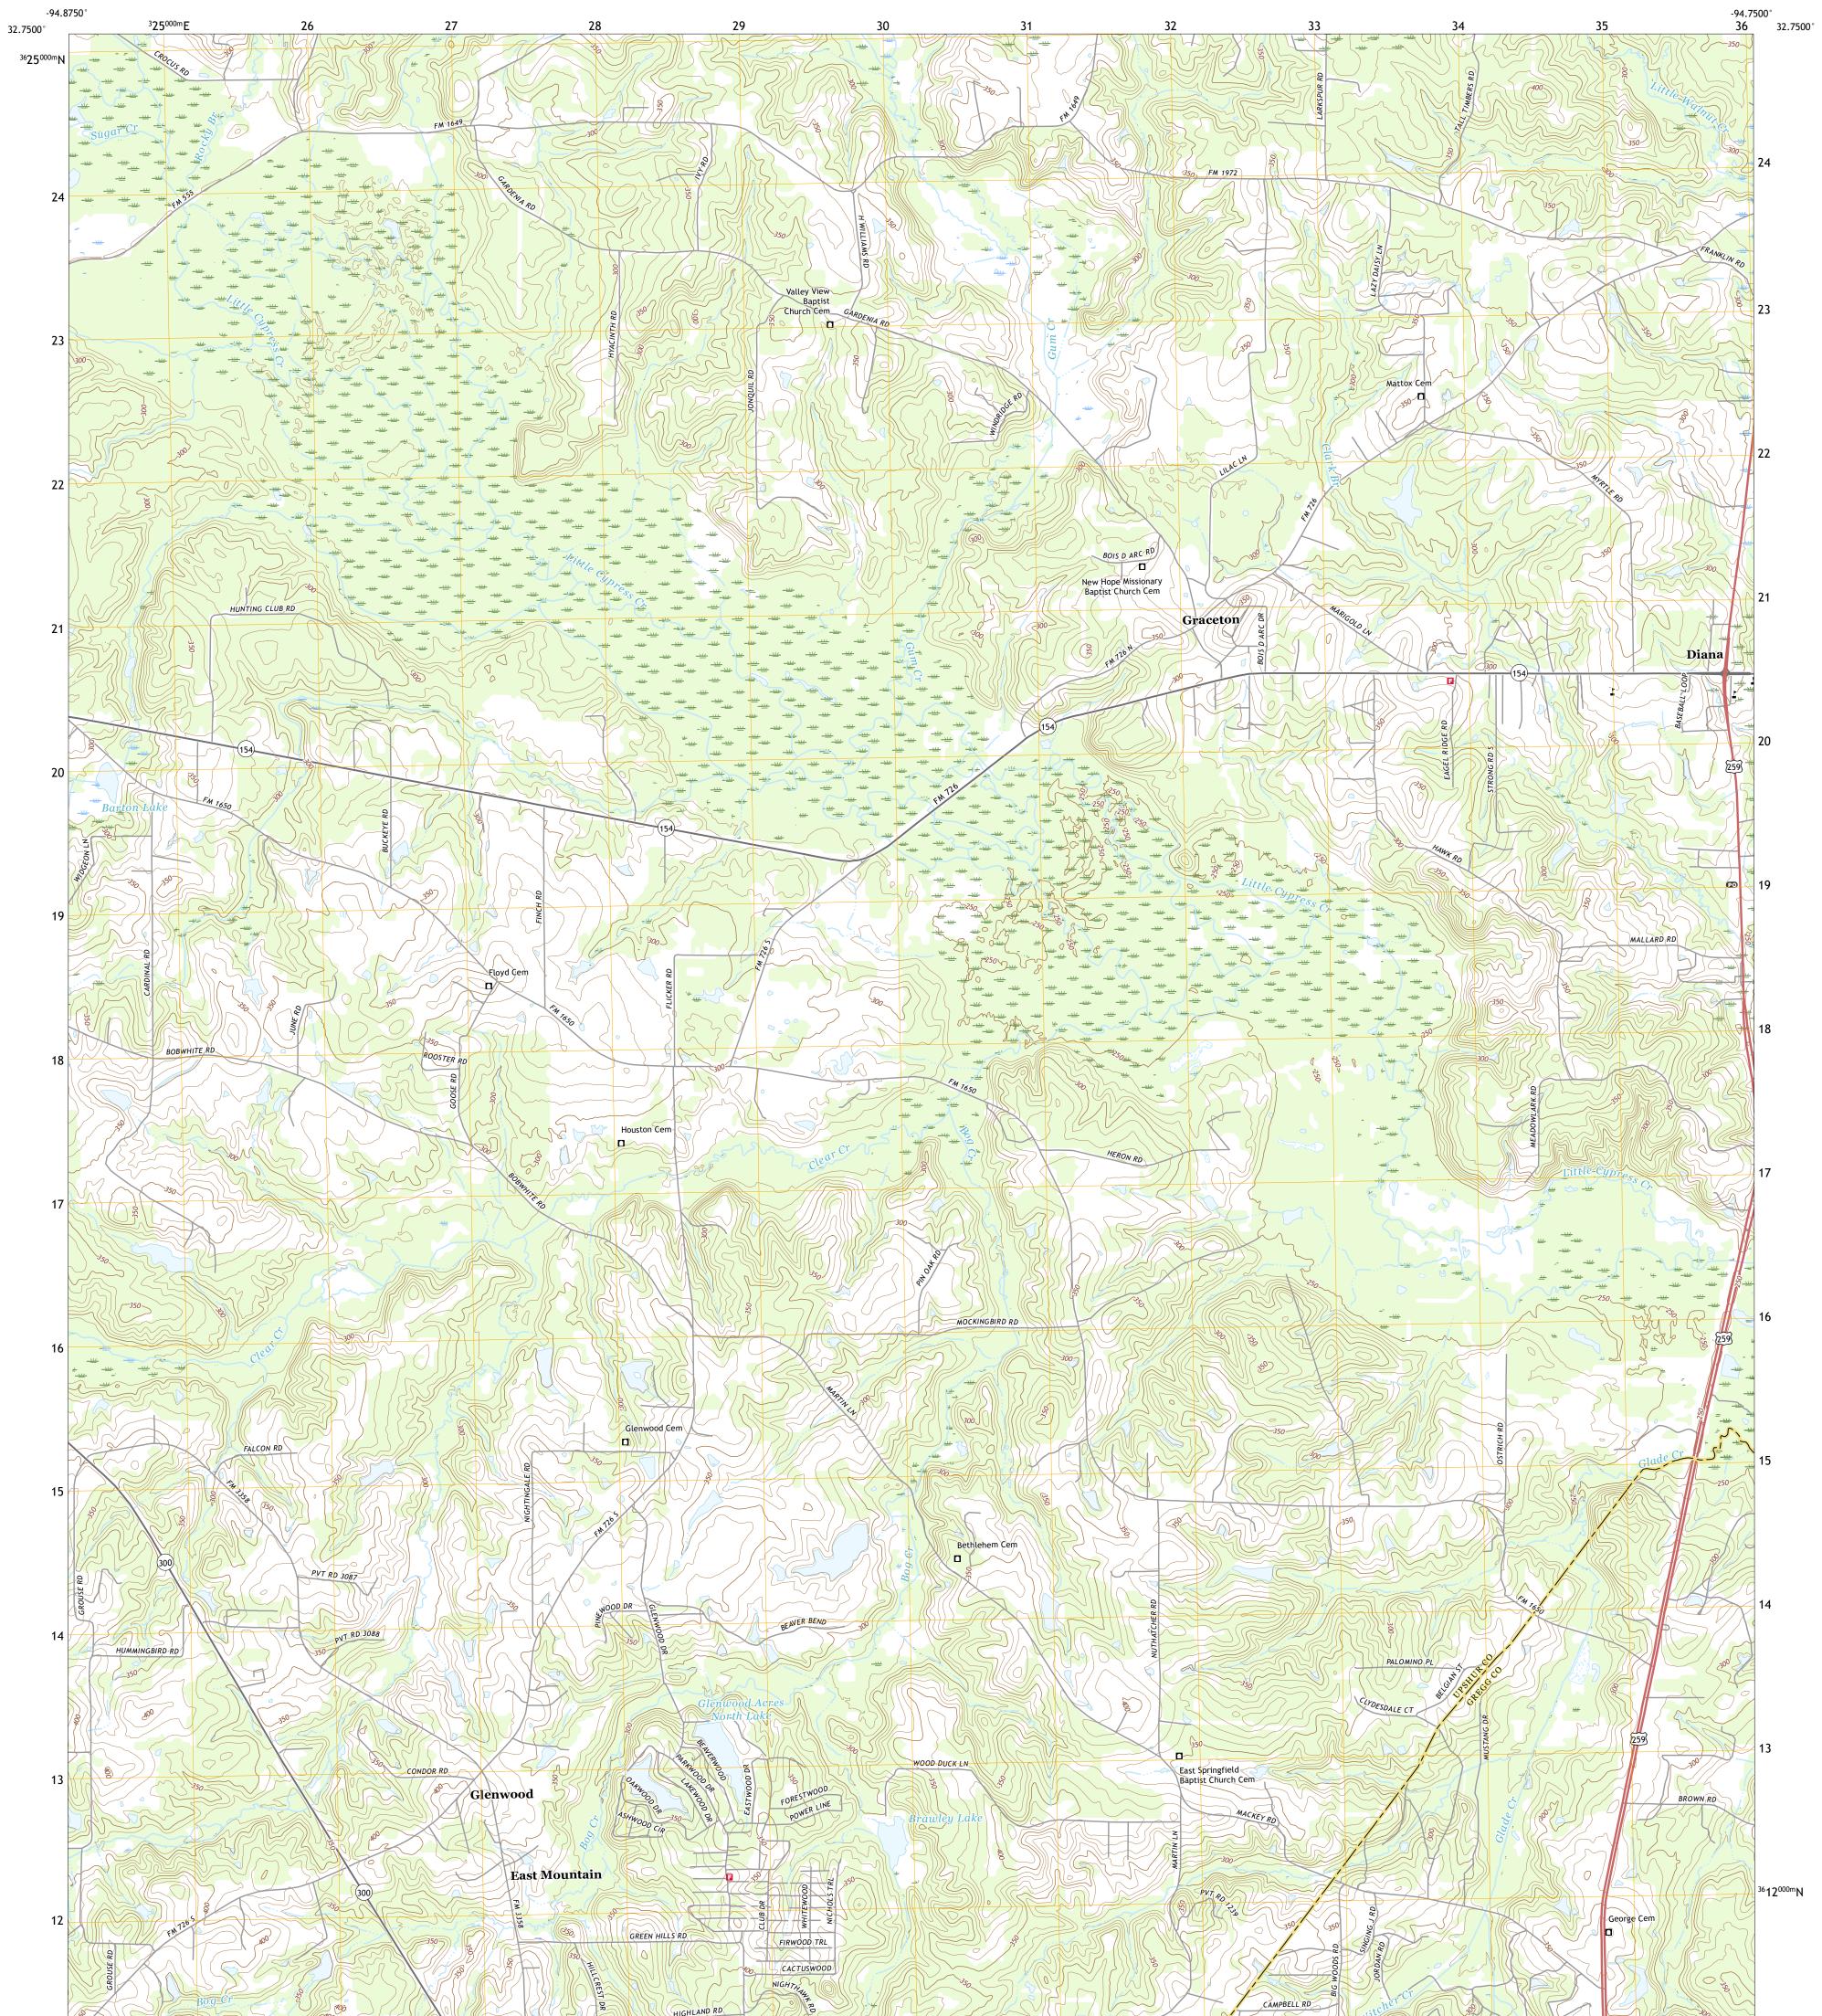

## U.S. DEPARTMENT OF THE INTERIOR U.S. GEOLOGICAL SURVEY

GLENWOOD QUADRANGLE TEXAS 7.5-MINUTE SERIES

**Produced by the United States Geological Survey** North American Datum of 1983 (NAD83) World Geodetic System of 1984 (WGS84). Projection and 1 000-meter grid:Universal Transverse Mercator, Zone 15S This map is not a legal document. Boundaries may be generalized for this map scale. Private lands within government reservations may not be shown. Obtain permission before entering private lands.