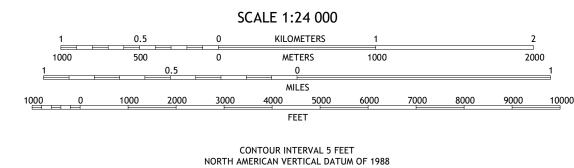

1°15′ 22 MILS

QT

Grid Zone Designation

Produced by the United States Geological Survey

This map is not a legal document. Boundaries may be generalized for this map scale. Private lands within government reservations may not be shown. Obtain permission before

North American Datum of 1983 (NAD83) World Geodetic System of 1984 (WGS84). Projection and 1 000-meter grid:Universal Transverse Mercator, Zone 14R

entering private lands.

Hydrography.....

Imagery.... Roads..... Names.....

Boundaries....



This map was produced to conform with the National Geospatial Program US Topo Product Standard.



ROAD CLASSIFICATION

US Route

Secondary Hwy -

Interstate Route

Ramp

Local Road

State Route

4WD