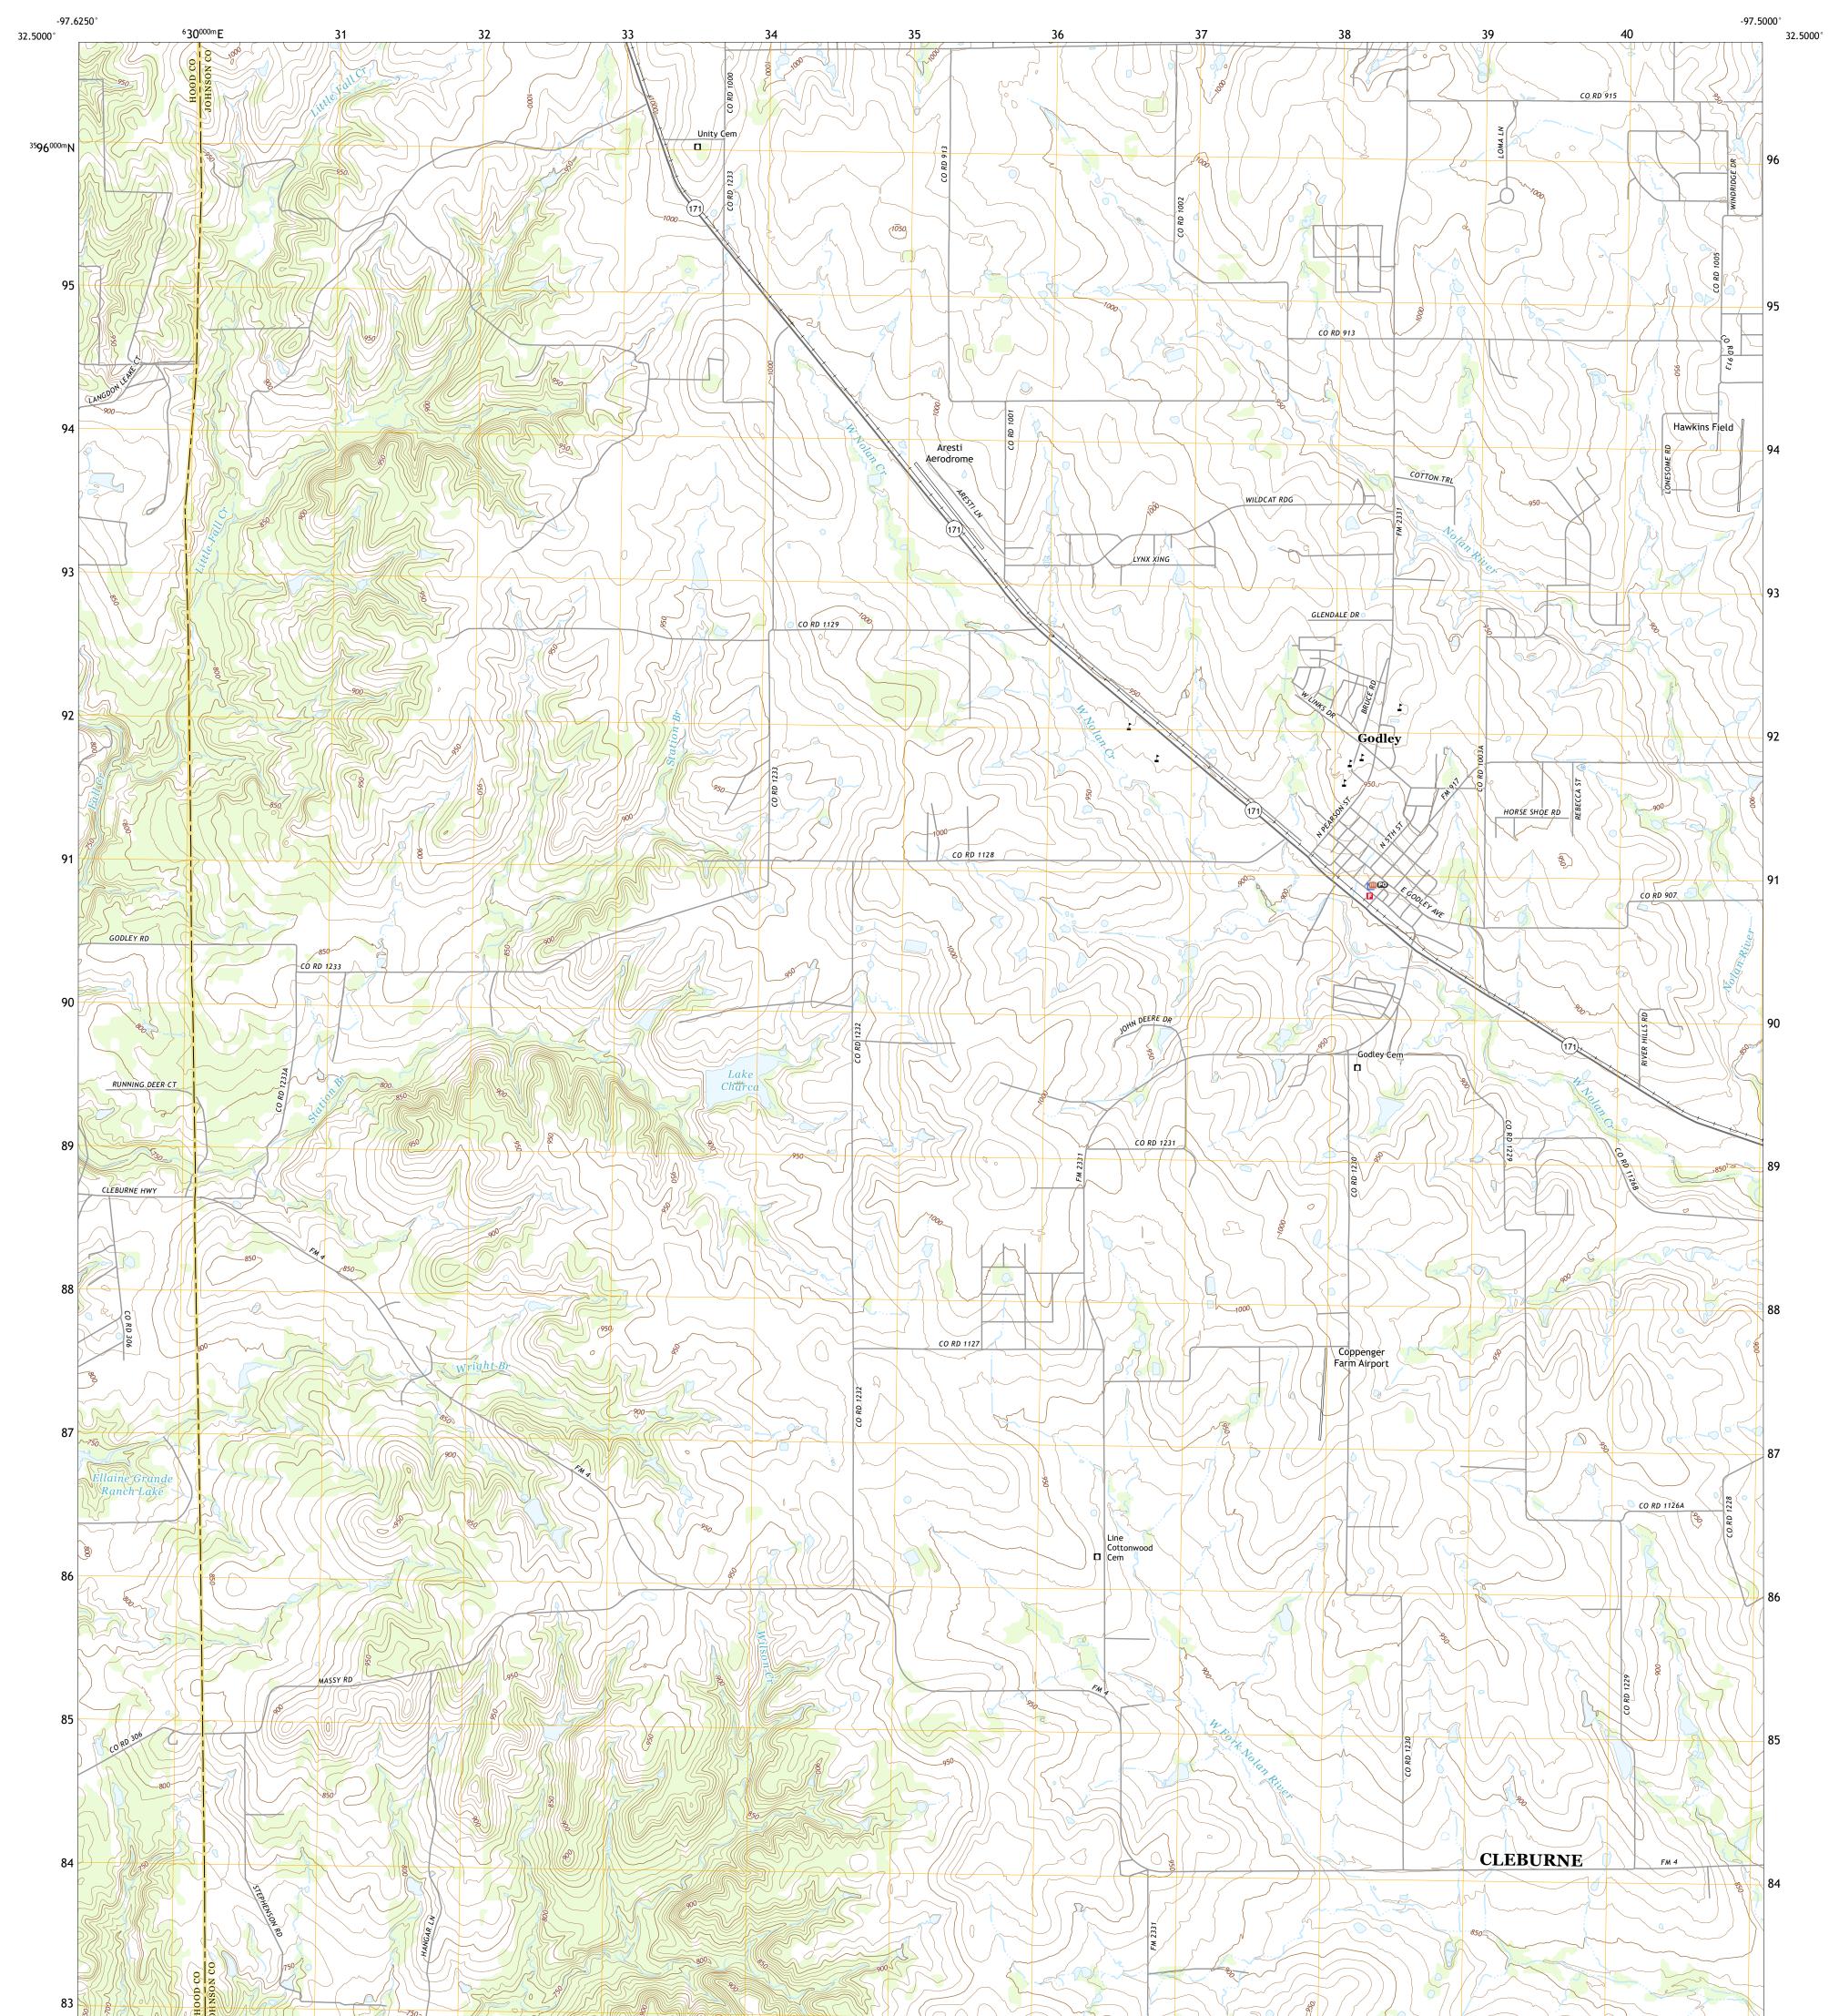

## U.S. DEPARTMENT OF THE INTERIOR U.S. GEOLOGICAL SURVEY

GODLEY QUADRANGLE TEXAS 7.5-MINUTE SERIES

**Produced by the United States Geological Survey** North American Datum of 1983 (NAD83) World Geodetic System of 1984 (WGS84). Projection and 1 000-meter grid:Universal Transverse Mercator, Zone 14S This map is not a legal document. Boundaries may be generalized for this map scale. Private lands within government reservations may not be shown. Obtain permission before entering private lands.

Imagery.... Roads..... Names..... Hydrography..... Contours..... Boundaries..... Wetlands... ..FWS National Wetlands Inventory Not Available

0°46′ 14 MILS

GODLEY, TX

2022