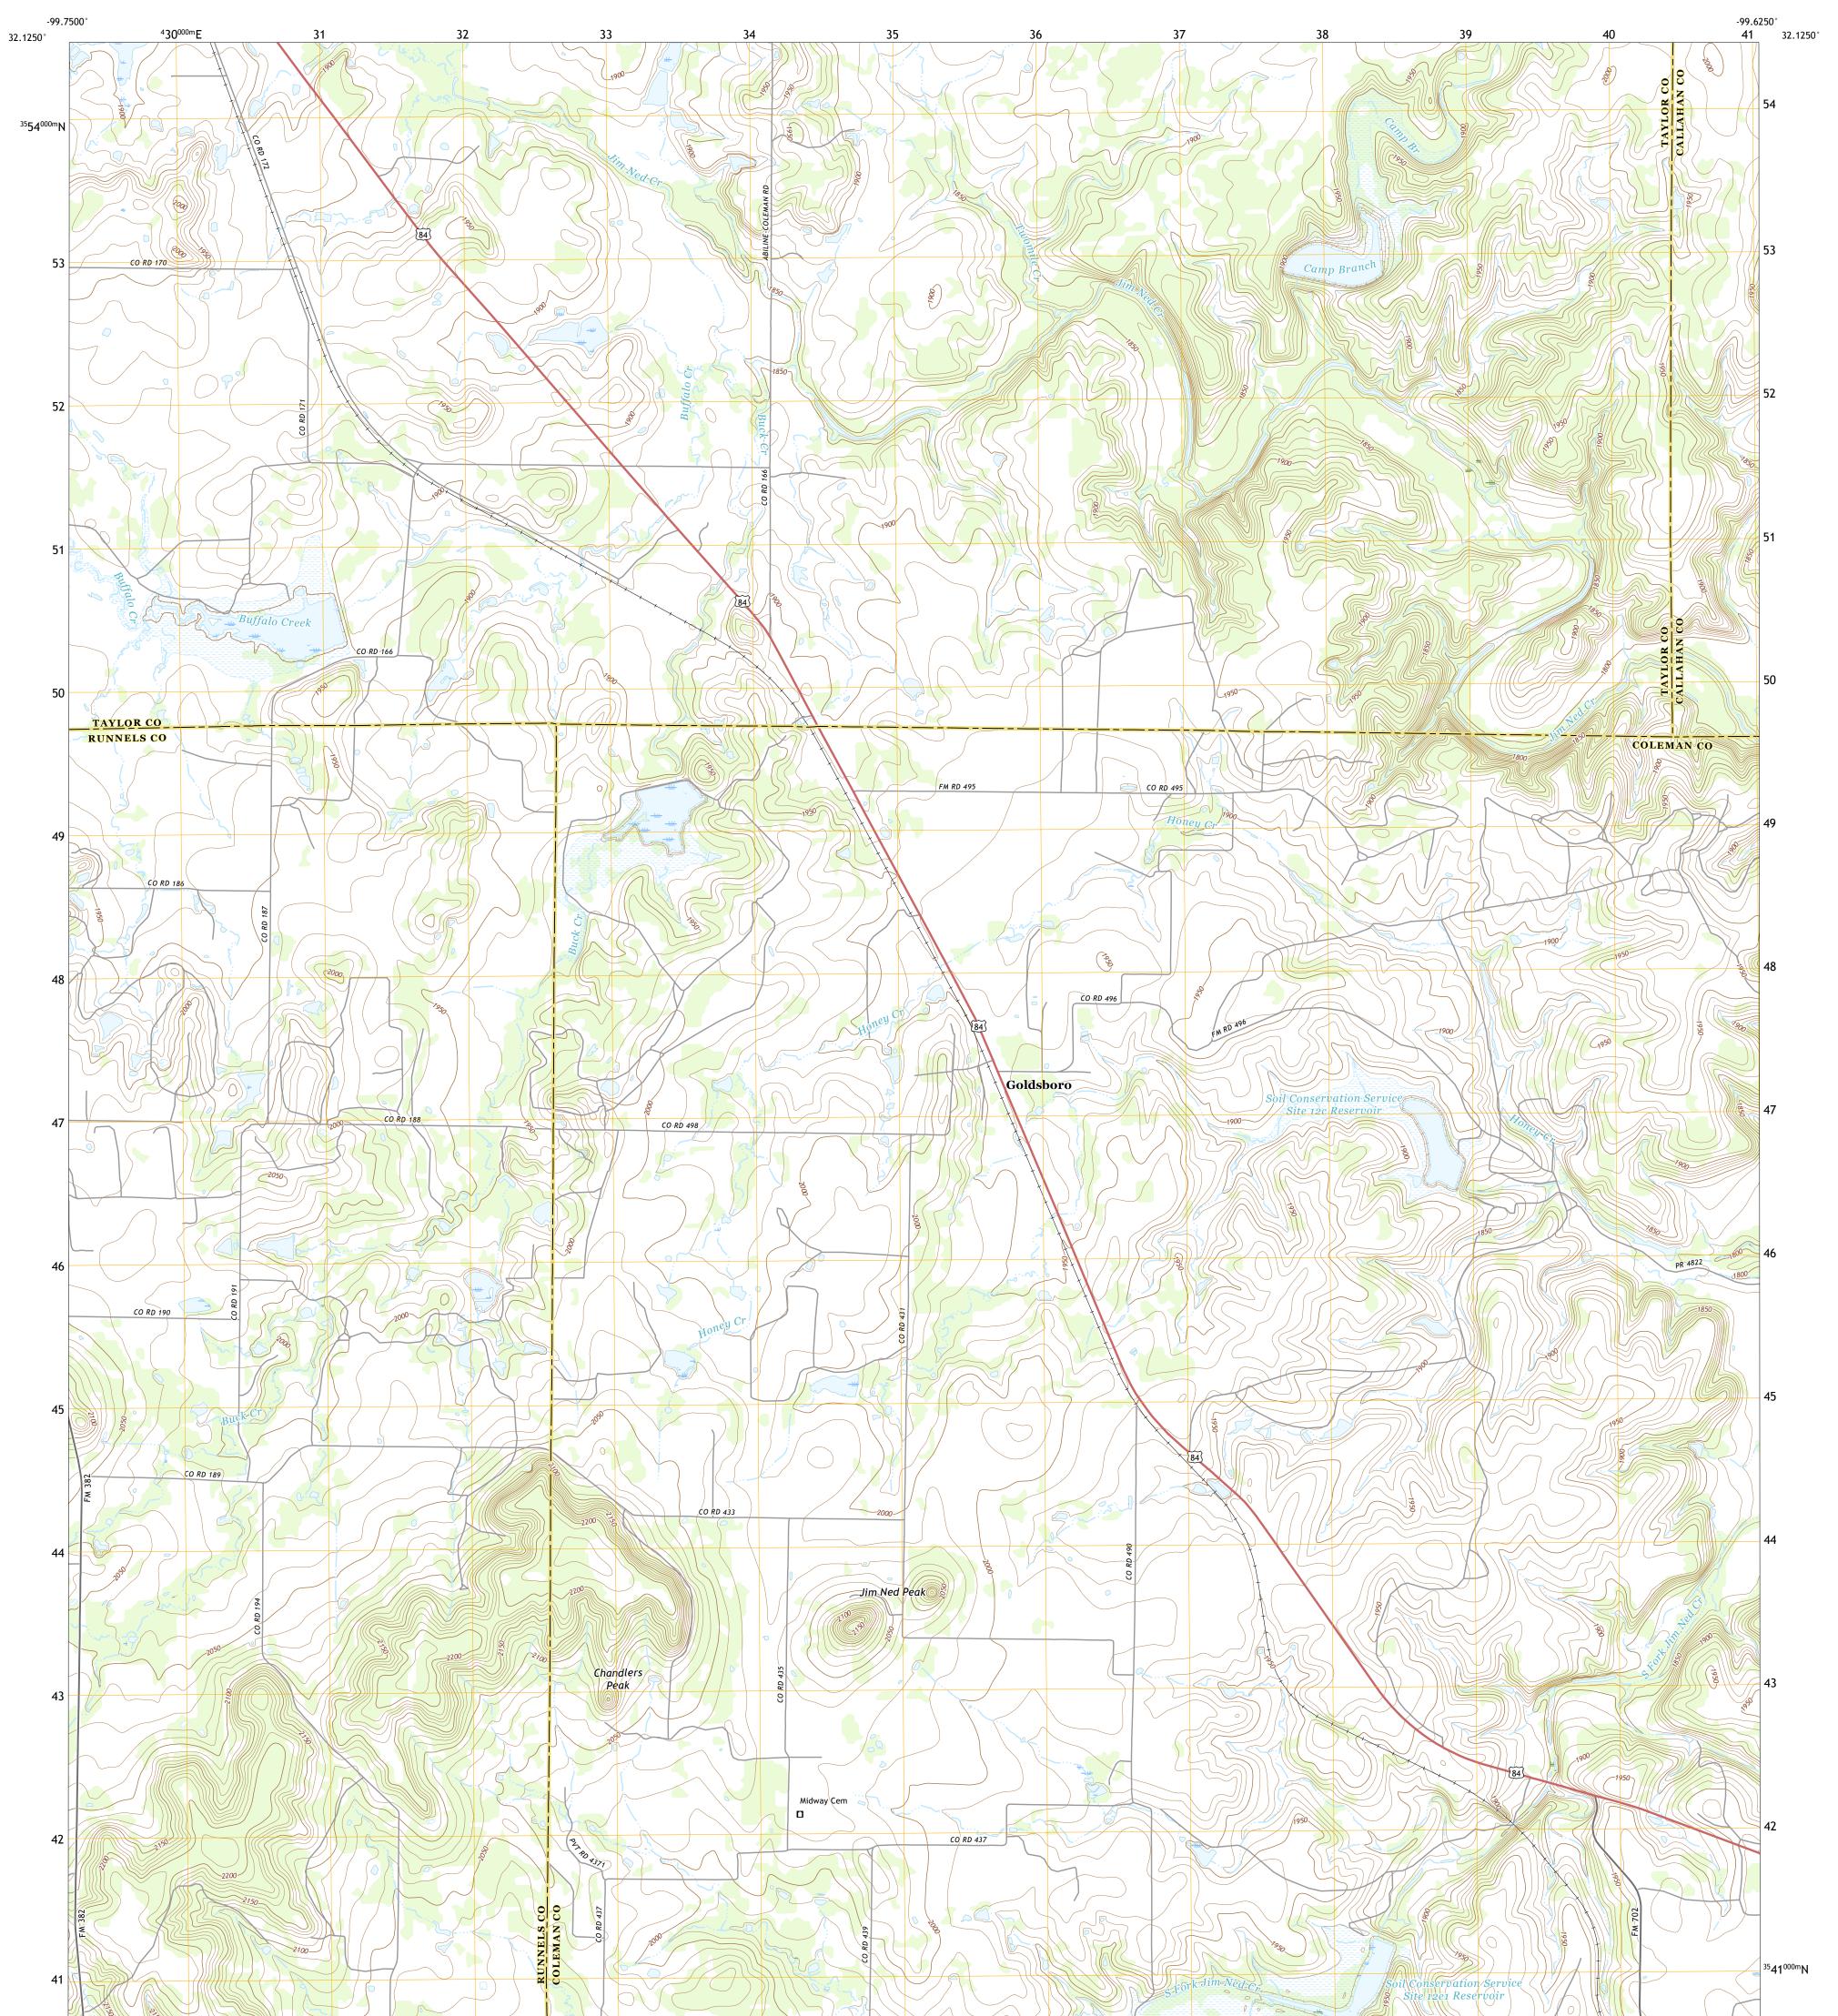

## U.S. DEPARTMENT OF THE INTERIOR U.S. GEOLOGICAL SURVEY

GOLDSBORO QUADRANGLE TEXAS 7.5-MINUTE SERIES

Produced by the United States Geological Survey North American Datum of 1983 (NAD83) World Geodetic System of 1984 (WGS84). Projection and 1 000-meter grid:Universal Transverse Mercator, Zone 14S\14R This map is not a legal document. Boundaries may be generalized for this map scale. Private lands within government reservations may not be shown. Obtain permission before entering private lands.