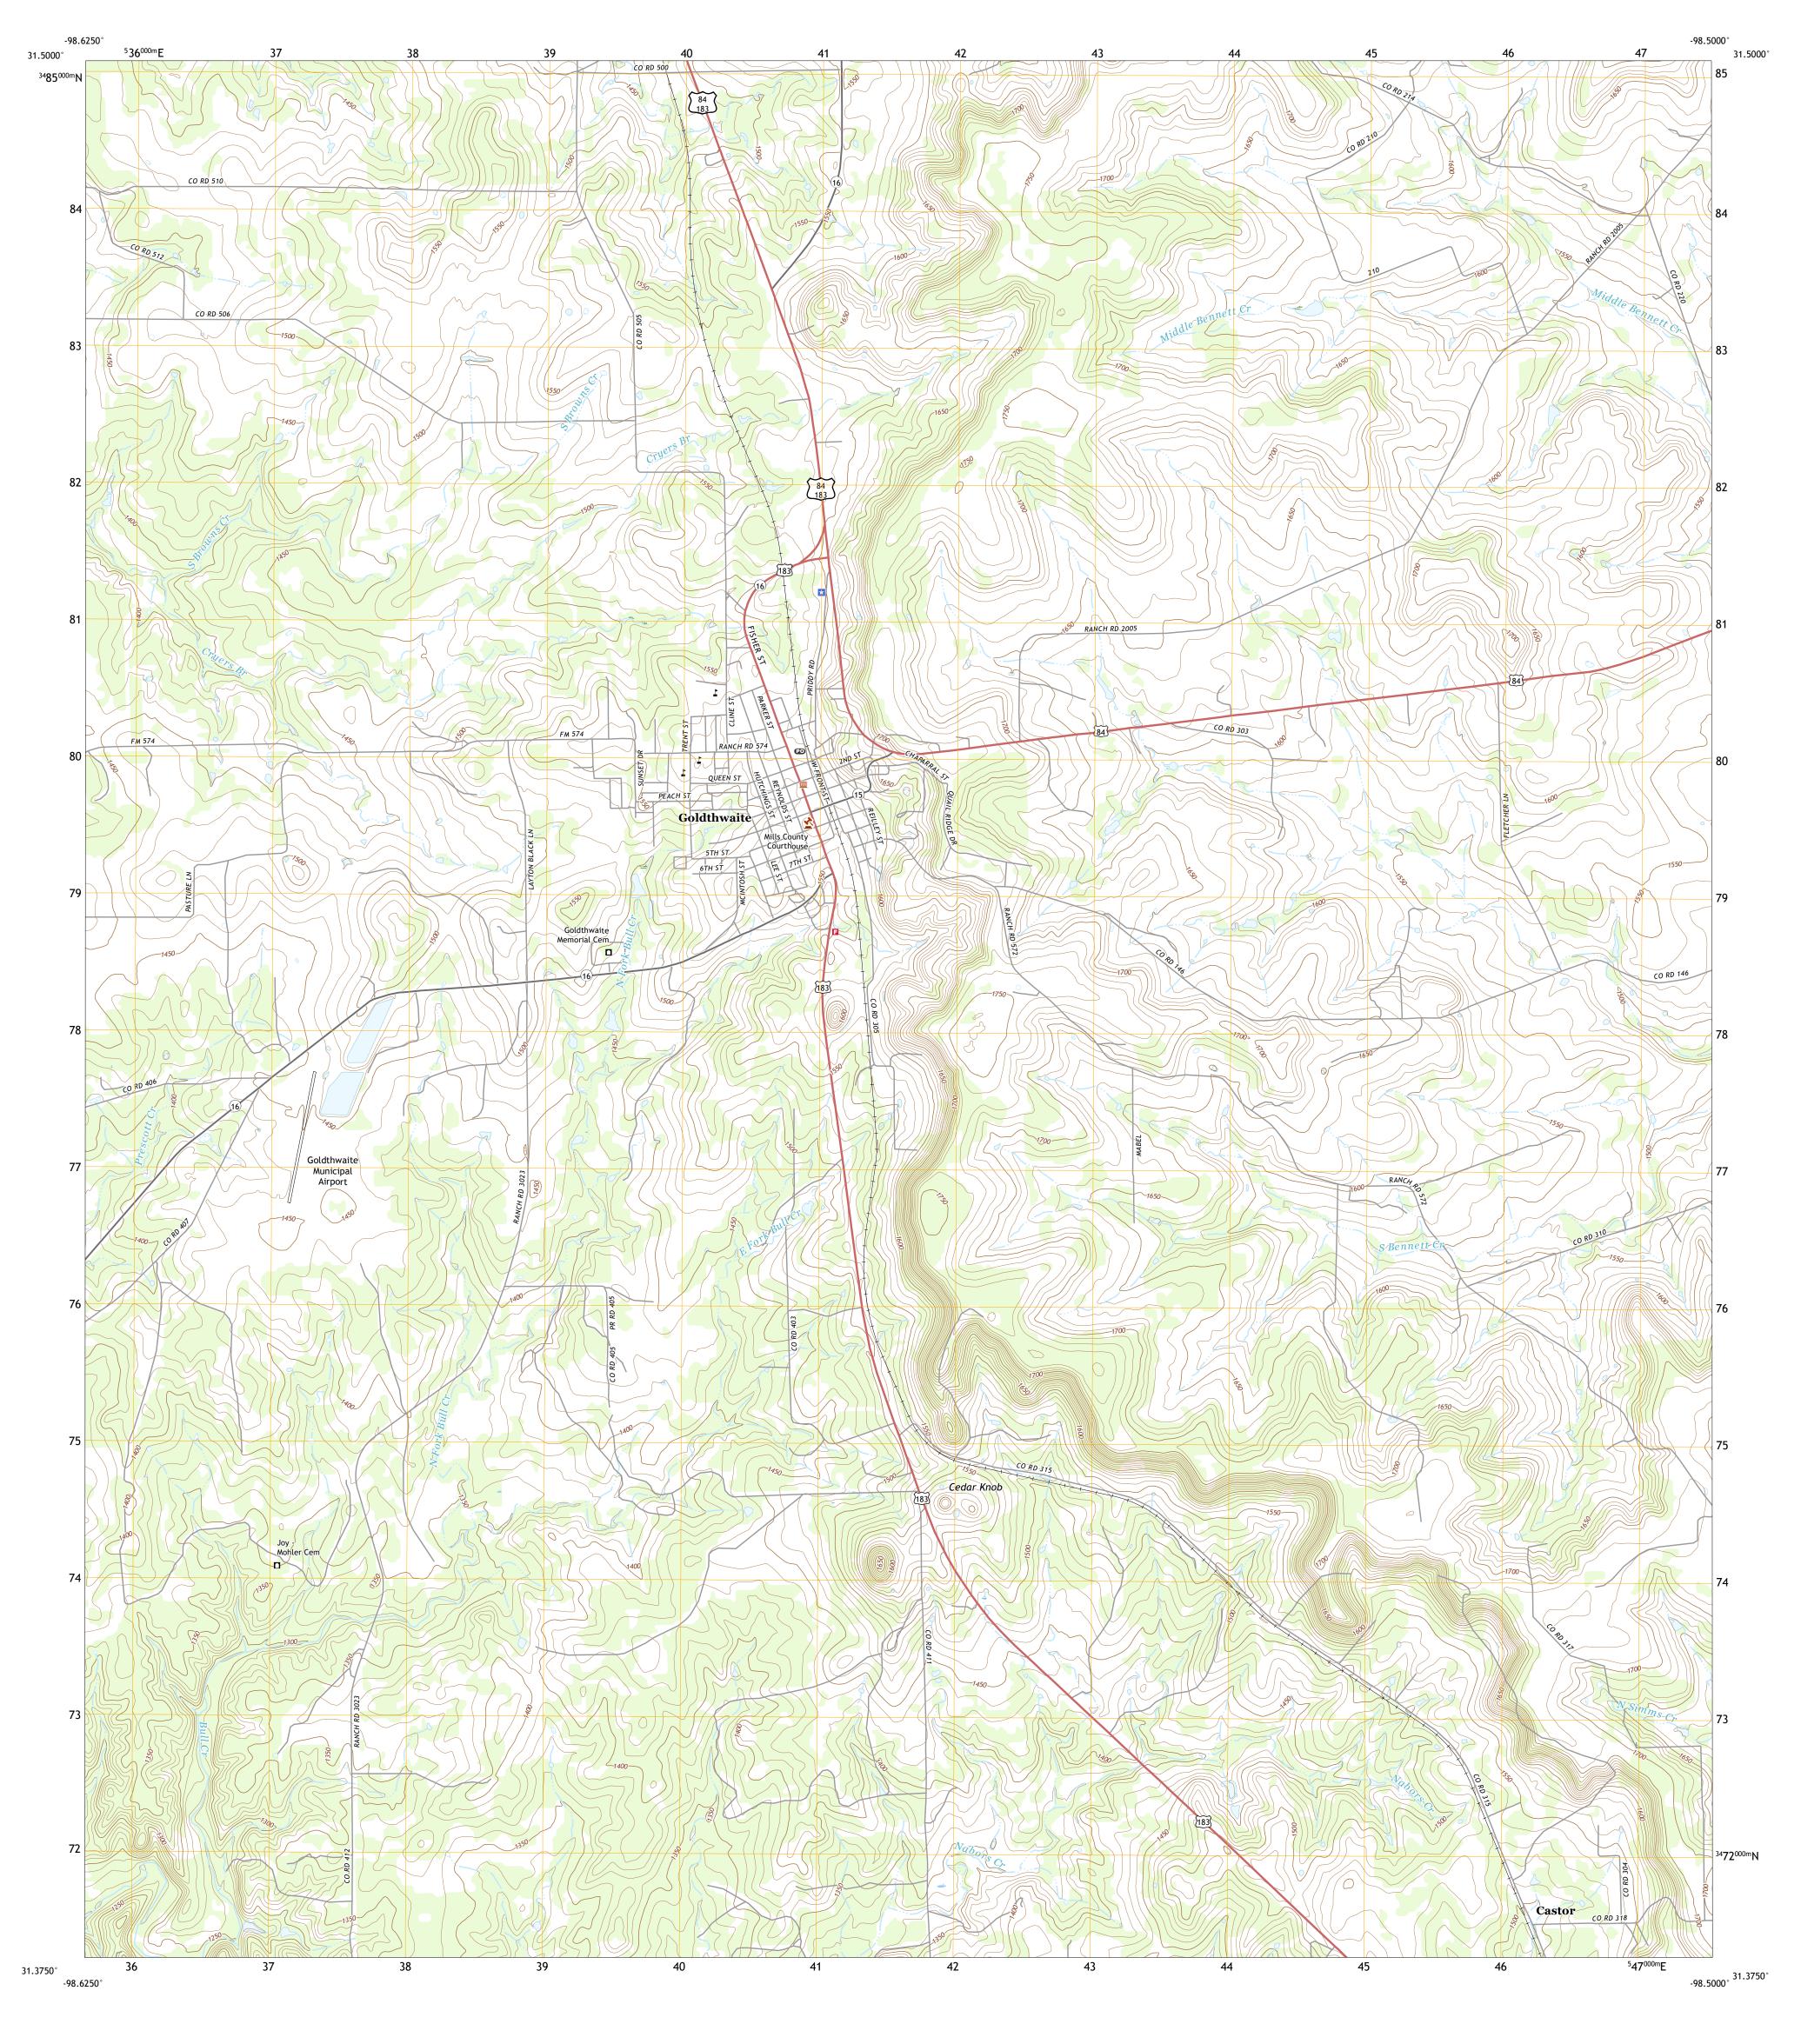

Produced by the United States Geological Survey

This map is not a legal document. Boundaries may be generalized for this map scale. Private lands within government reservations may not be shown. Obtain permission before

..FWS National Wetlands Inventory Not Available

Grid Zone Designation

North American Datum of 1983 (NAD83) World Geodetic System of 1984 (WGS84). Projection and 1 000-meter grid:Universal Transverse Mercator, Zone 14R

entering private lands.

Hydrography......

Imagery.... Roads..... Names.....

Boundaries...

ROAD CLASSIFICATION

US Route

Secondary Hwy -

Interstate Route

Ramp

ADJOINING QUADRANGLES

Local Road

State Route

4WD