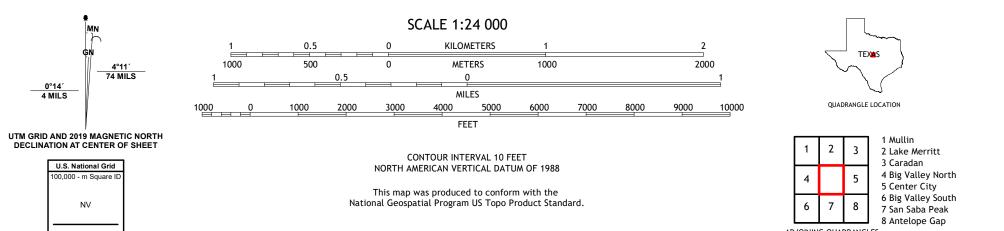

..FWS National Wetlands Inventory Not Available

Grid Zone Designation

North American Datum of 1983 (NAD83) World Geodetic System of 1984 (WGS84). Projection and 1 000-meter grid:Universal Transverse Mercator, Zone 14R

Ramp

ADJOINING QUADRANGLES

Local Road

State Route

4WD