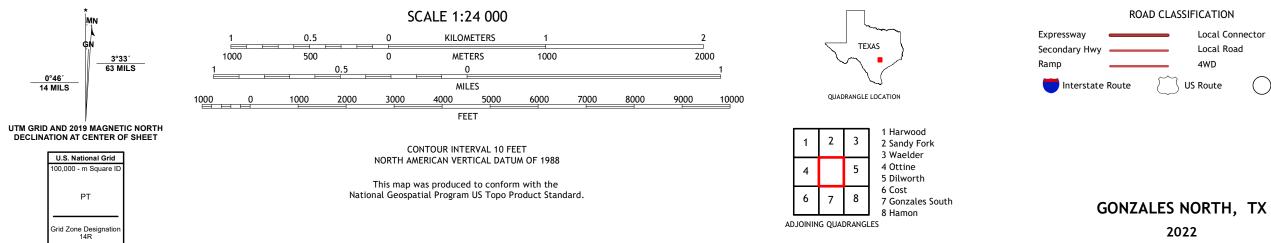

## GONZALES NORTH QUADRANGLE TEXAS - GONZALES COUNTY 7.5-MINUTE SERIES

Produced by the United States Geological Survey North American Datum of 1983 (NAD83) World Geodetic System of 1984 (WGS84). Projection and 1 000-meter grid:Universal Transverse Mercator, Zone 14R This map is not a legal document. Boundaries may be generalized for this map scale. Private lands within government reservations may not be shown. Obtain permission before entering private lands.

\_\_\_\_0°46′ \_\_\_\_14 MILS

2022