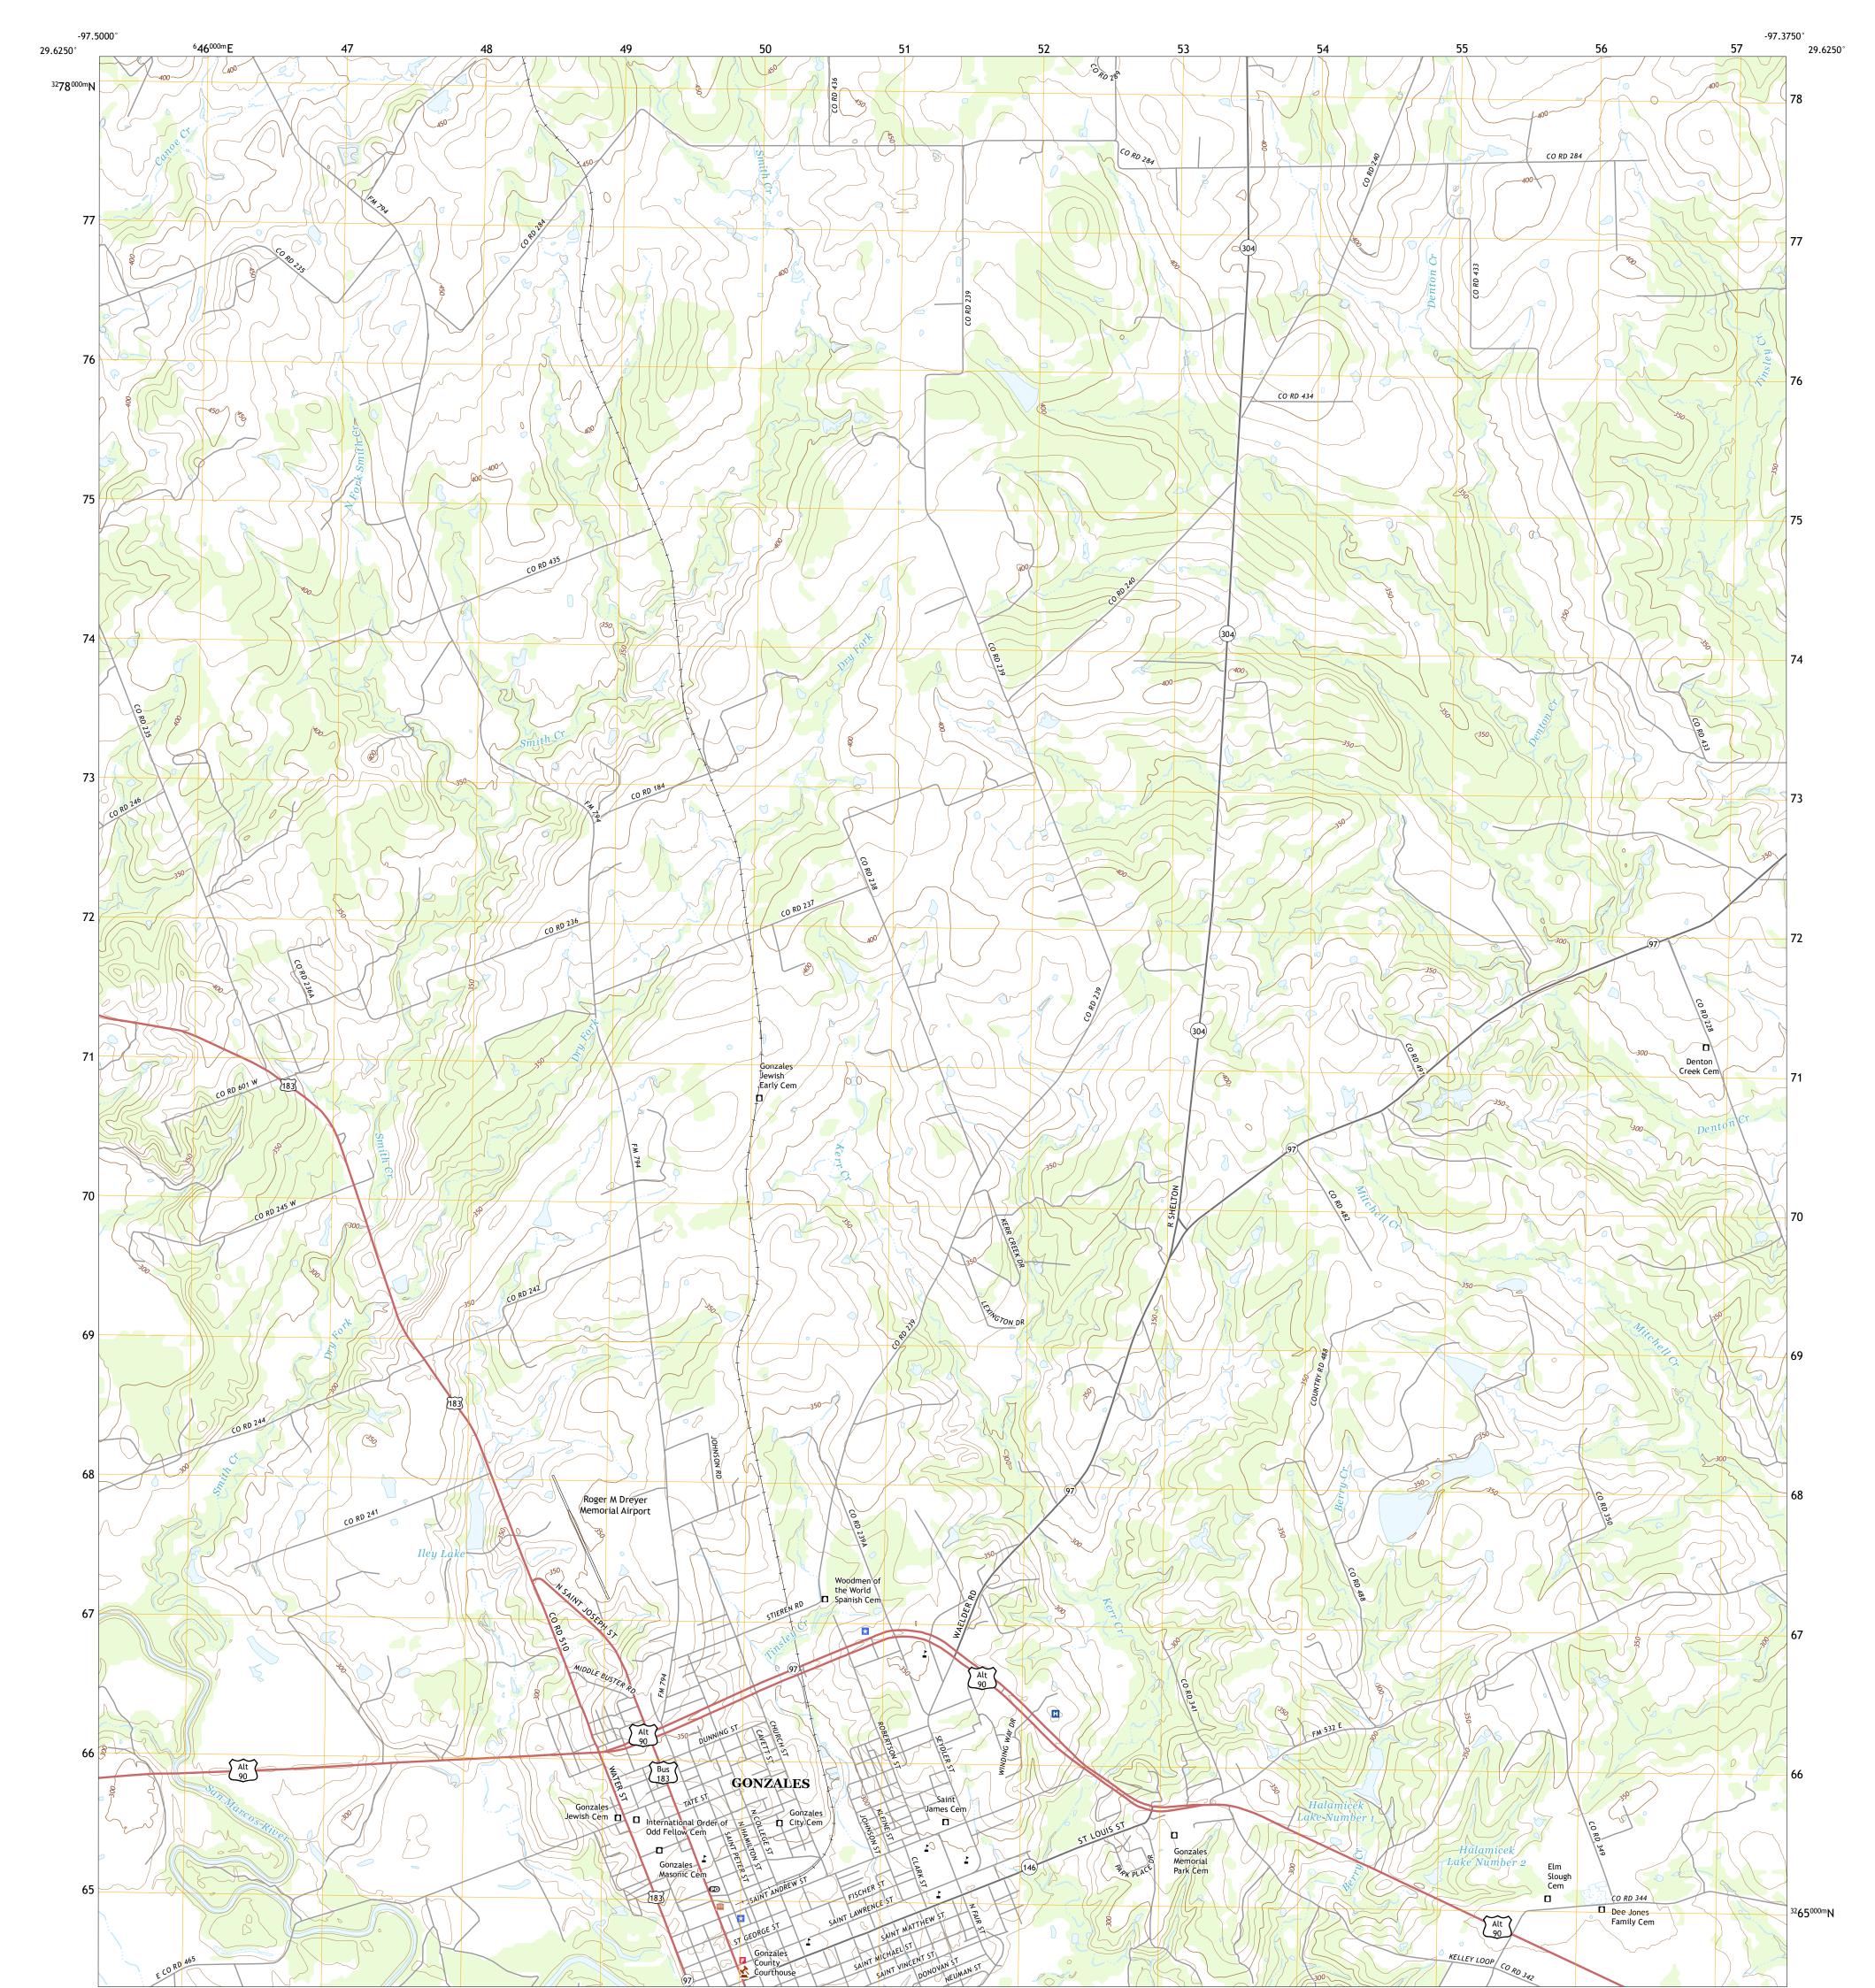

## GONZALES NORTH QUADRANGLE TEXAS - GONZALES COUNTY 7.5-MINUTE SERIES

Produced by the United States Geological Survey North American Datum of 1983 (NAD83) World Geodetic System of 1984 (WGS84). Projection and 1 000-meter grid:Universal Transverse Mercator, Zone 14R This map is not a legal document. Boundaries may be generalized for this map scale. Private lands within government reservations may not be shown. Obtain permission before entering private lands.

.....NAIP, September 2016 - November 2016 U.S. Census Bureau, 2015 - 2019 .....GNIS, 2008 - 2021 .....National Hydrography Dataset, 2002 - 2018 .....National Elevation Dataset, 2021 .....Multiple sources; see metadata file 2019 - 2021 Imagery.... Roads..... Names..... Hydrography..... Contours.... Boundaries.... ..FWS National Wetlands Inventory Not Available Wetlands...