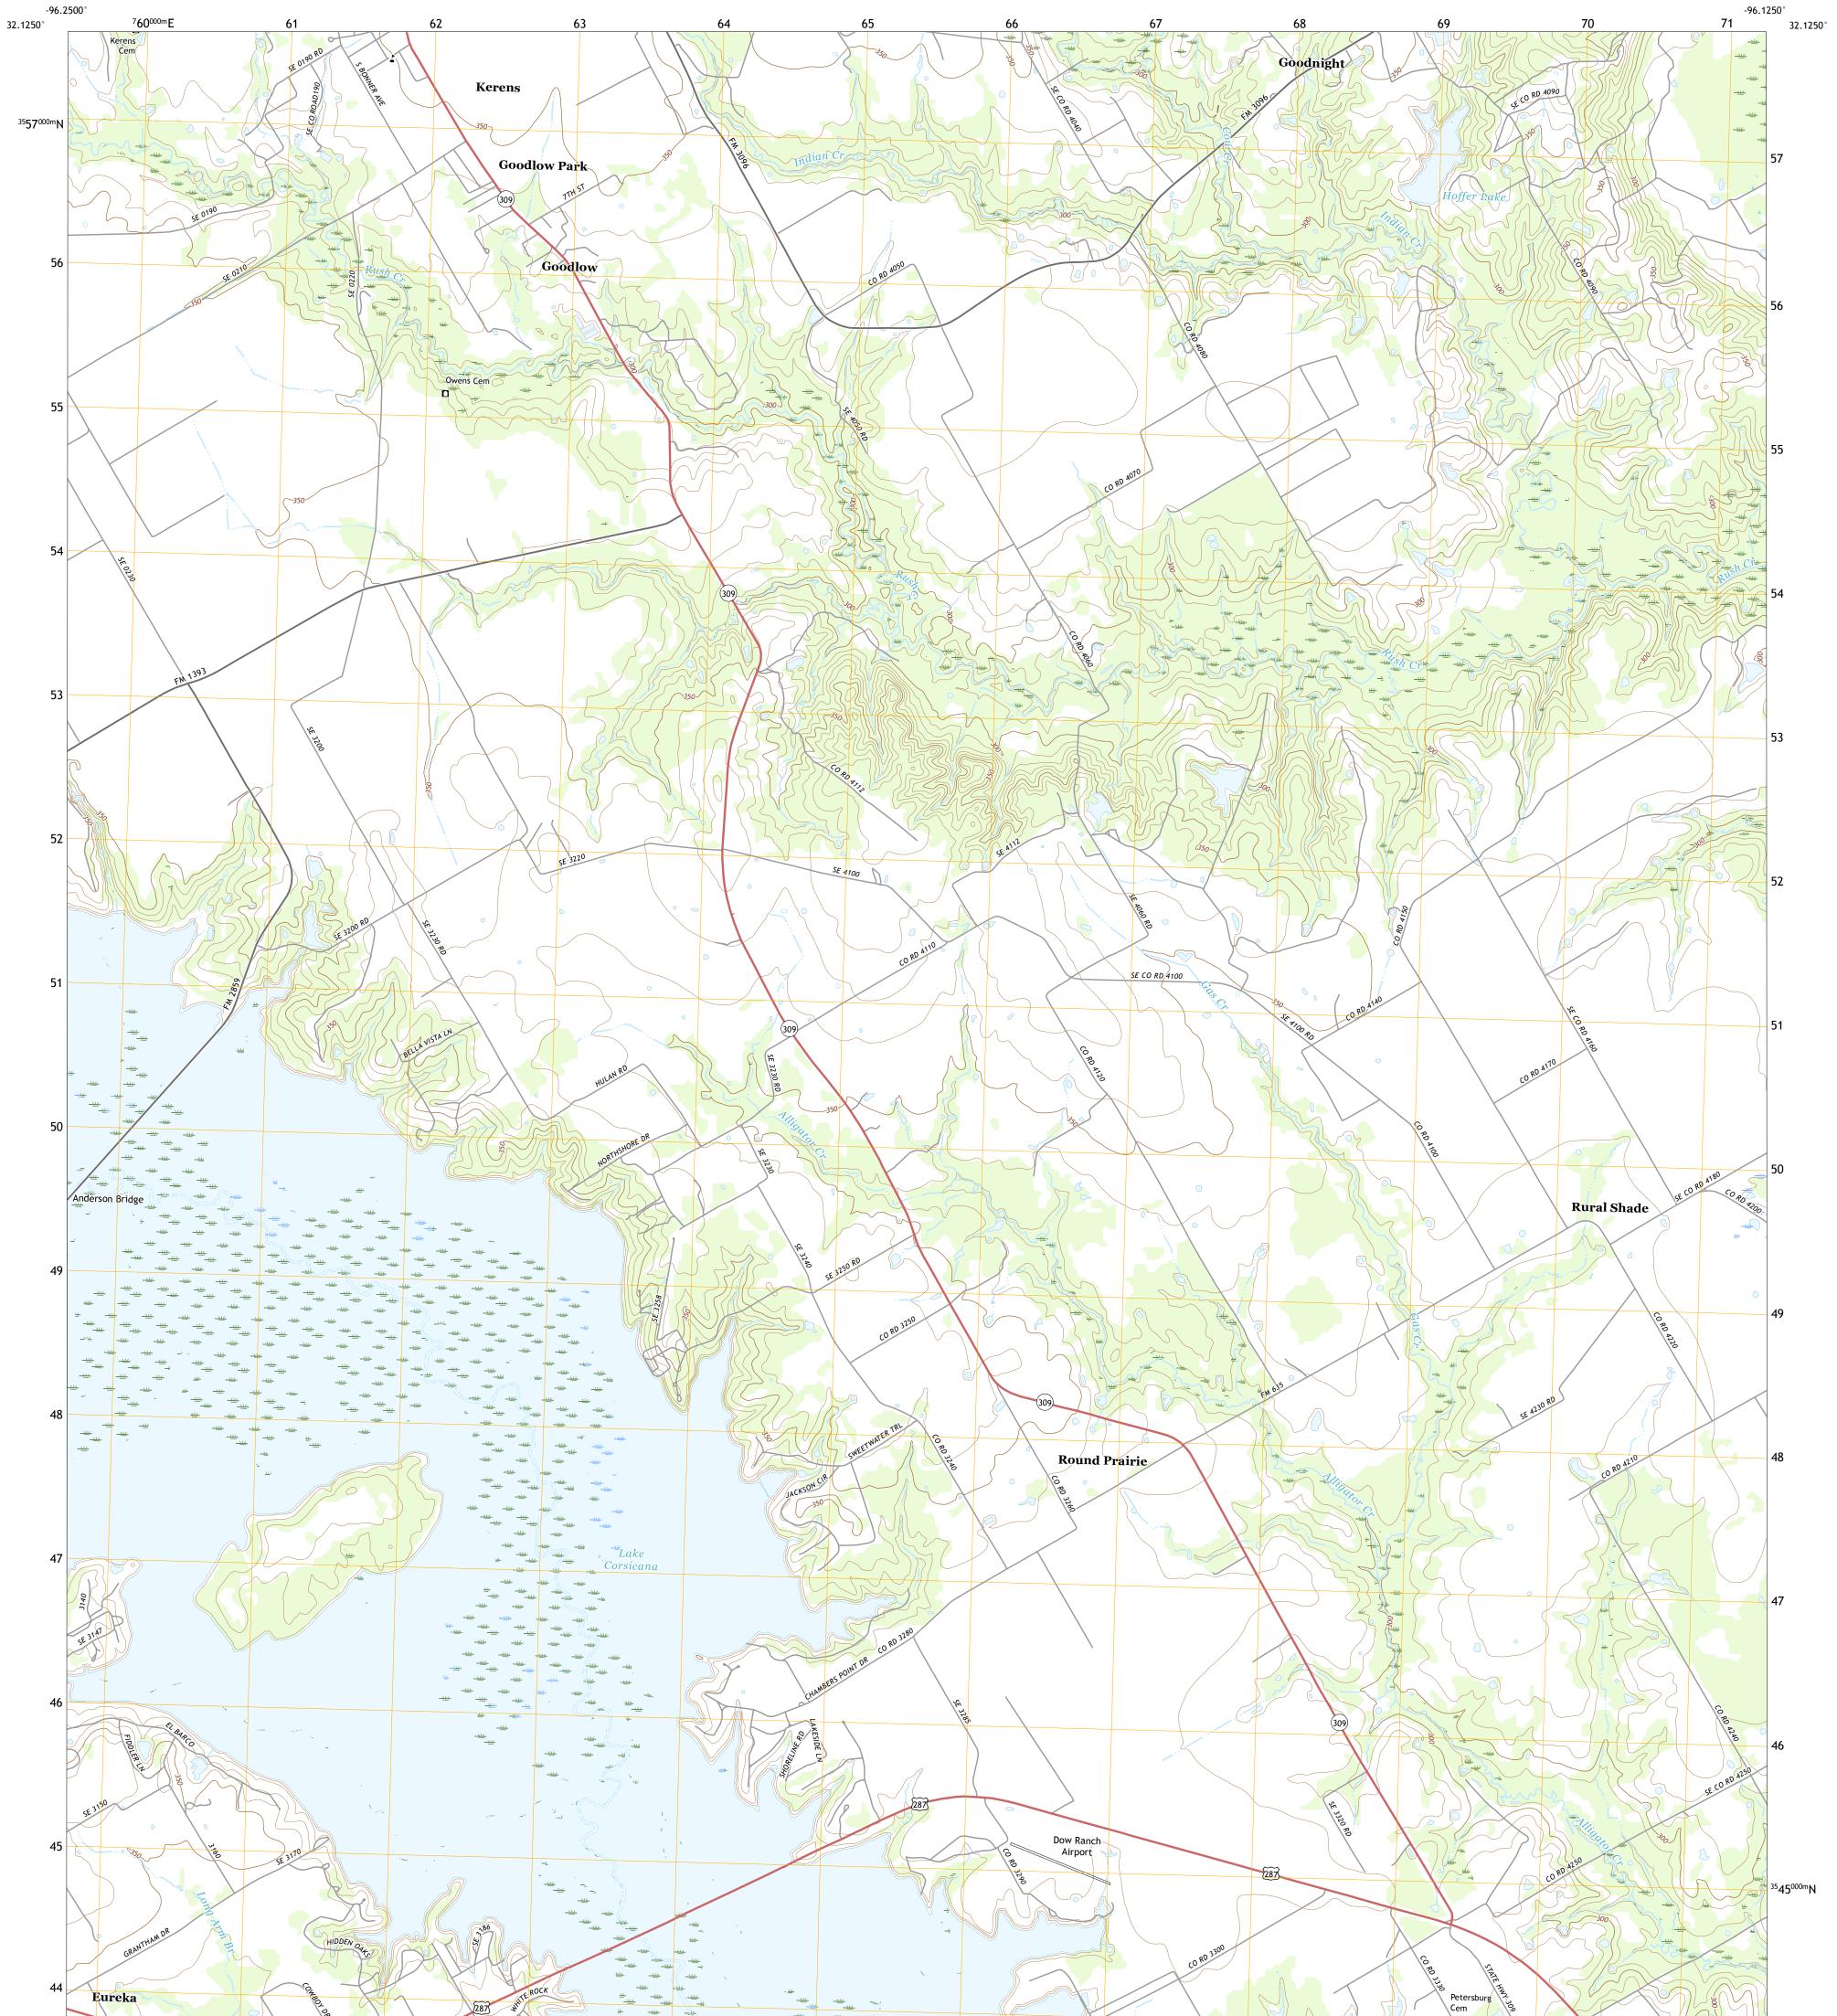

## U.S. DEPARTMENT OF THE INTERIOR U.S. GEOLOGICAL SURVEY

GOODLOW PARK QUADRANGLE TEXAS - NAVARRO COUNTY 7.5-MINUTE SERIES

Produced by the United States Geological Survey North American Datum of 1983 (NAD83) World Geodetic System of 1984 (WGS84). Projection and 1 000-meter grid:Universal Transverse Mercator, Zone 145\14R This map is not a legal document. Boundaries may be generalized for this map scale. Private lands within government reservations may not be shown. Obtain permission before entering private lands.

Imagery......NAIP, September 2016 - November 2016Roads.....U.S. Census Bureau, 2015 - 2018Names.......GNIS, 1979 - 2018Hydrography.....National Hydrography Dataset, 2002 - 2018Contours.....National Elevation Dataset, 2003Boundaries.....Multiple sources; see metadata file 2016 - 2017Wetlands......FWS National Wetlands Inventory 1982