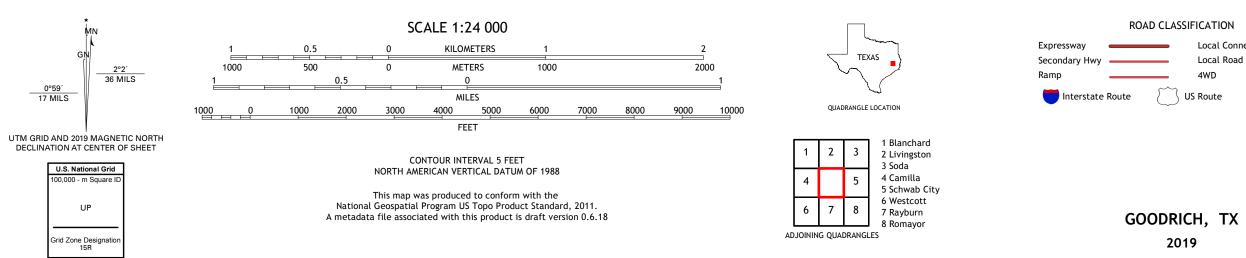

## U.S. DEPARTMENT OF THE INTERIOR U.S. GEOLOGICAL SURVEY

GOODRICH QUADRANGLE TEXAS 7.5-MINUTE SERIES

Produced by the United States Geological Survey North American Datum of 1983 (NAD83) World Geodetic System of 1984 (WGS84). Projection and 1 000-meter grid:Universal Transverse Mercator, Zone 15R This map is not a legal document. Boundaries may be generalized for this map scale. Private lands within government reservations may not be shown. Obtain permission before entering private lands.

Local Connector

\_\_\_\_

State Route

Local Road

4WD