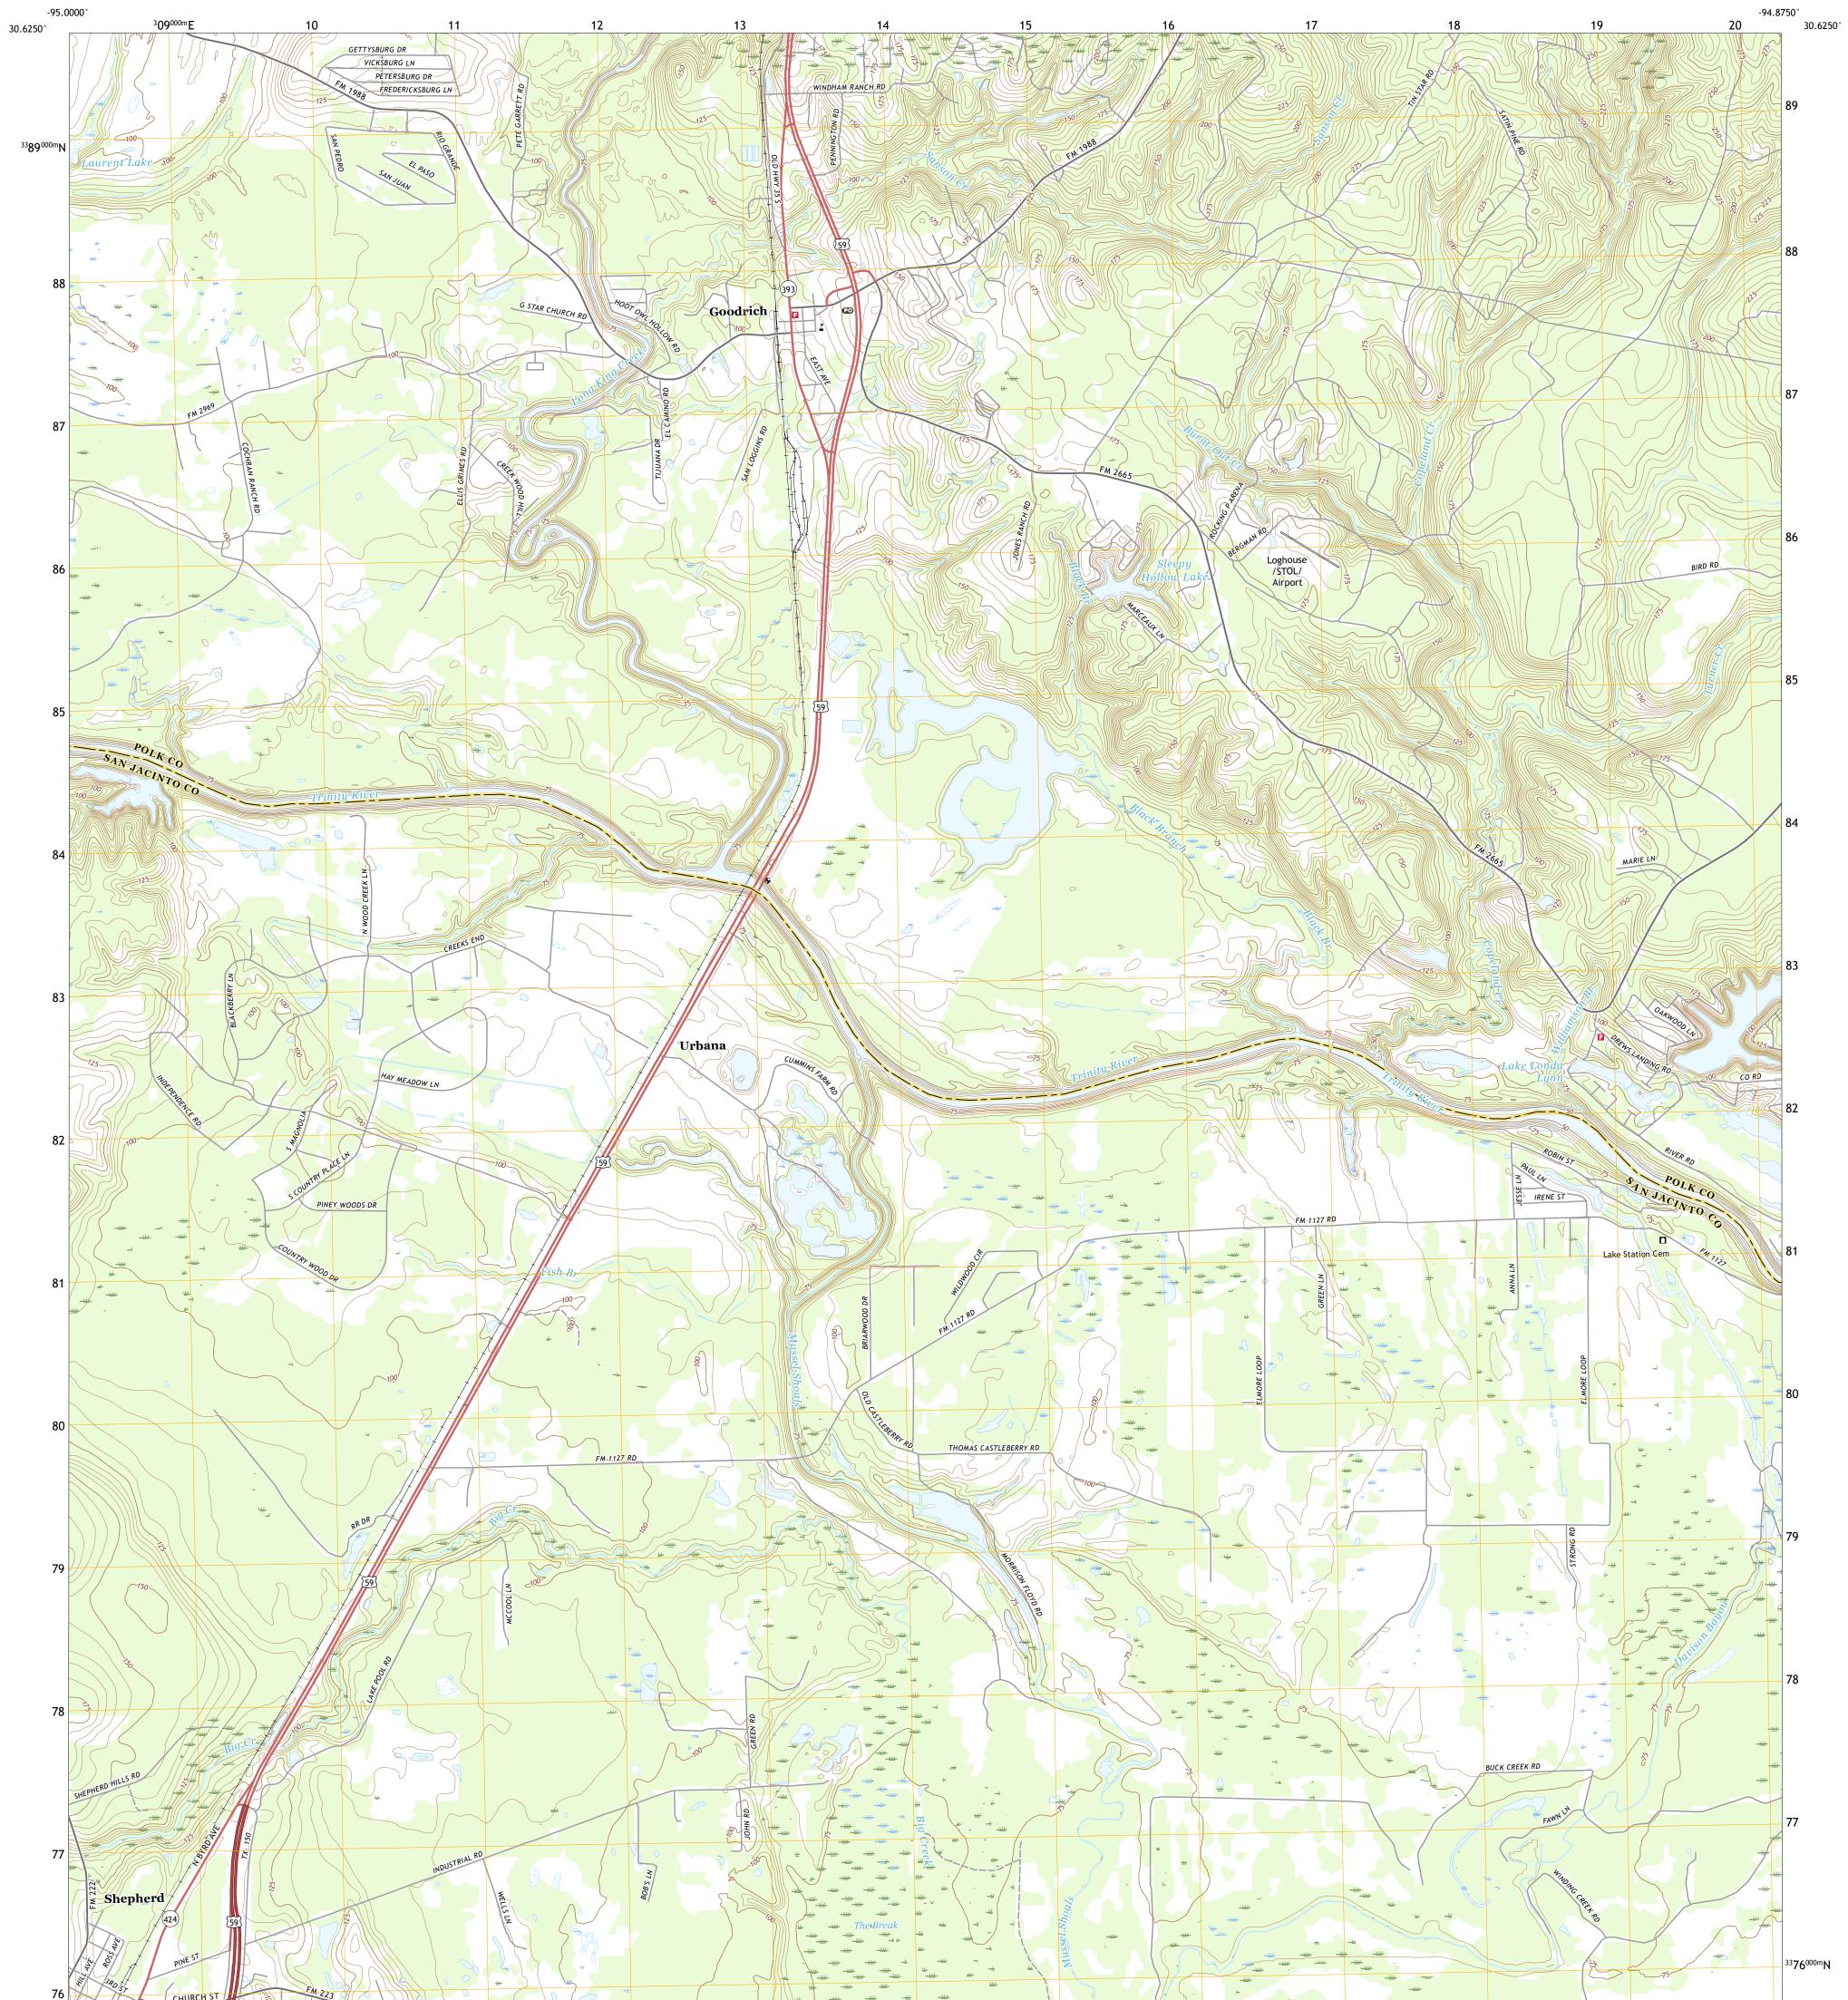

## U.S. DEPARTMENT OF THE INTERIOR U.S. GEOLOGICAL SURVEY

GOODRICH QUADRANGLE TEXAS 7.5-MINUTE SERIES

Produced by the United States Geological Survey North American Datum of 1983 (NAD83) World Geodetic System of 1984 (WGS84). Projection and 1 000-meter grid:Universal Transverse Mercator, Zone 15R This map is not a legal document. Boundaries may be generalized for this map scale. Private lands within government reservations may not be shown. Obtain permission before entering private lands.