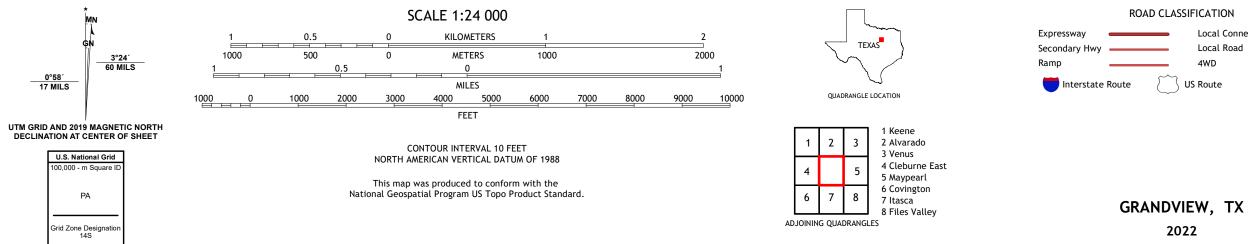

## U.S. DEPARTMENT OF THE INTERIOR U.S. GEOLOGICAL SURVEY

GRANDVIEW QUADRANGLE TEXAS 7.5-MINUTE SERIES

Produced by the United States Geological Survey North American Datum of 1983 (NAD83) World Geodetic System of 1984 (WGS84). Projection and 1 000-meter grid:Universal Transverse Mercator, Zone 145 This map is not a legal document. Boundaries may be generalized for this map scale. Private lands within government reservations may not be shown. Obtain permission before entering private lands.