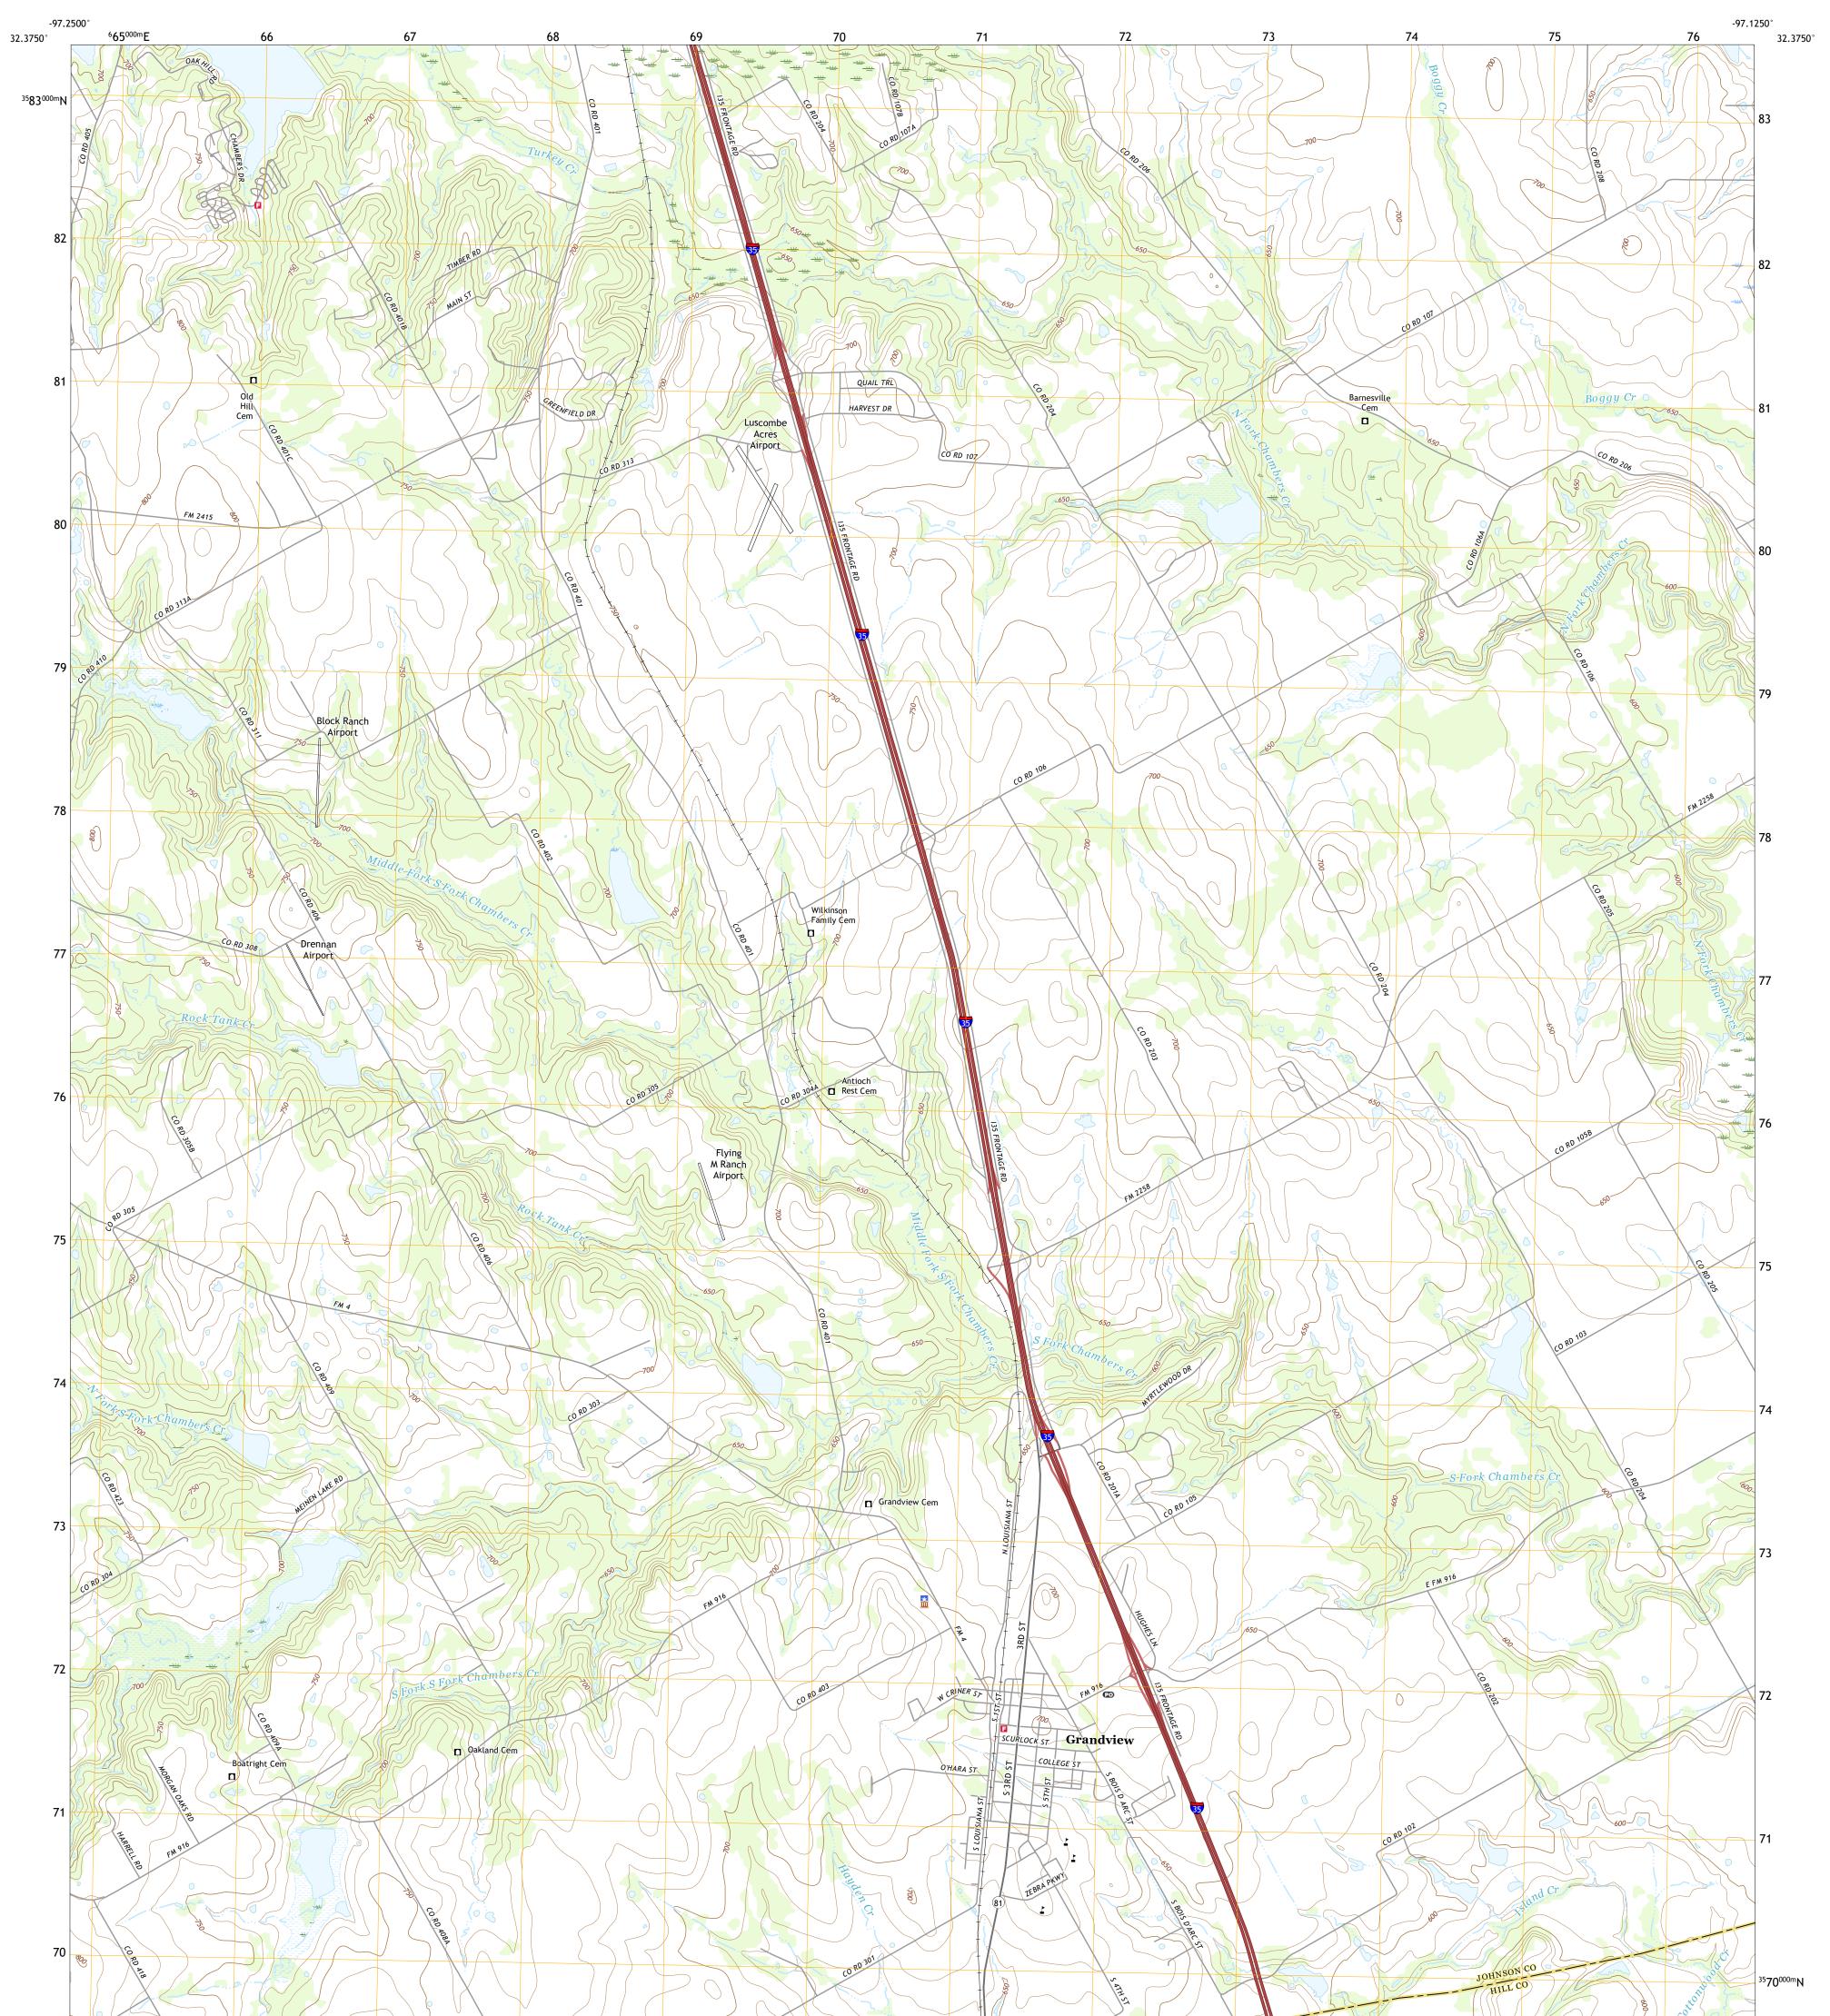

## U.S. DEPARTMENT OF THE INTERIOR U.S. GEOLOGICAL SURVEY

GRANDVIEW QUADRANGLE TEXAS 7.5-MINUTE SERIES

Produced by the United States Geological Survey North American Datum of 1983 (NAD83) World Geodetic System of 1984 (WGS84). Projection and 1 000-meter grid:Universal Transverse Mercator, Zone 145 This map is not a legal document. Boundaries may be generalized for this map scale. Private lands within government reservations may not be shown. Obtain permission before entering private lands.