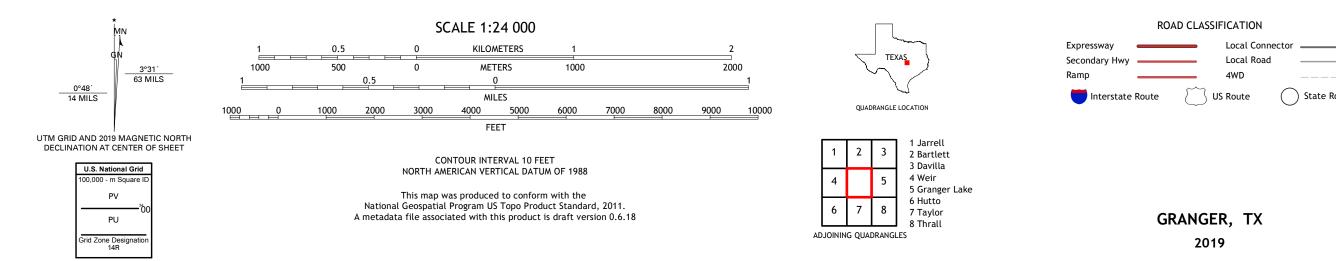

## U.S. DEPARTMENT OF THE INTERIOR U.S. GEOLOGICAL SURVEY

GRANGER QUADRANGLE TEXAS - WILLIAMSON COUNTY 7.5-MINUTE SERIES

Produced by the United States Geological Survey North American Datum of 1983 (NAD83) World Geodetic System of 1984 (WGS84). Projection and 1 000-meter grid:Universal Transverse Mercator, Zone 14R This map is not a legal document. Boundaries may be generalized for this map scale. Private lands within government reservations may not be shown. Obtain permission before entering private lands.