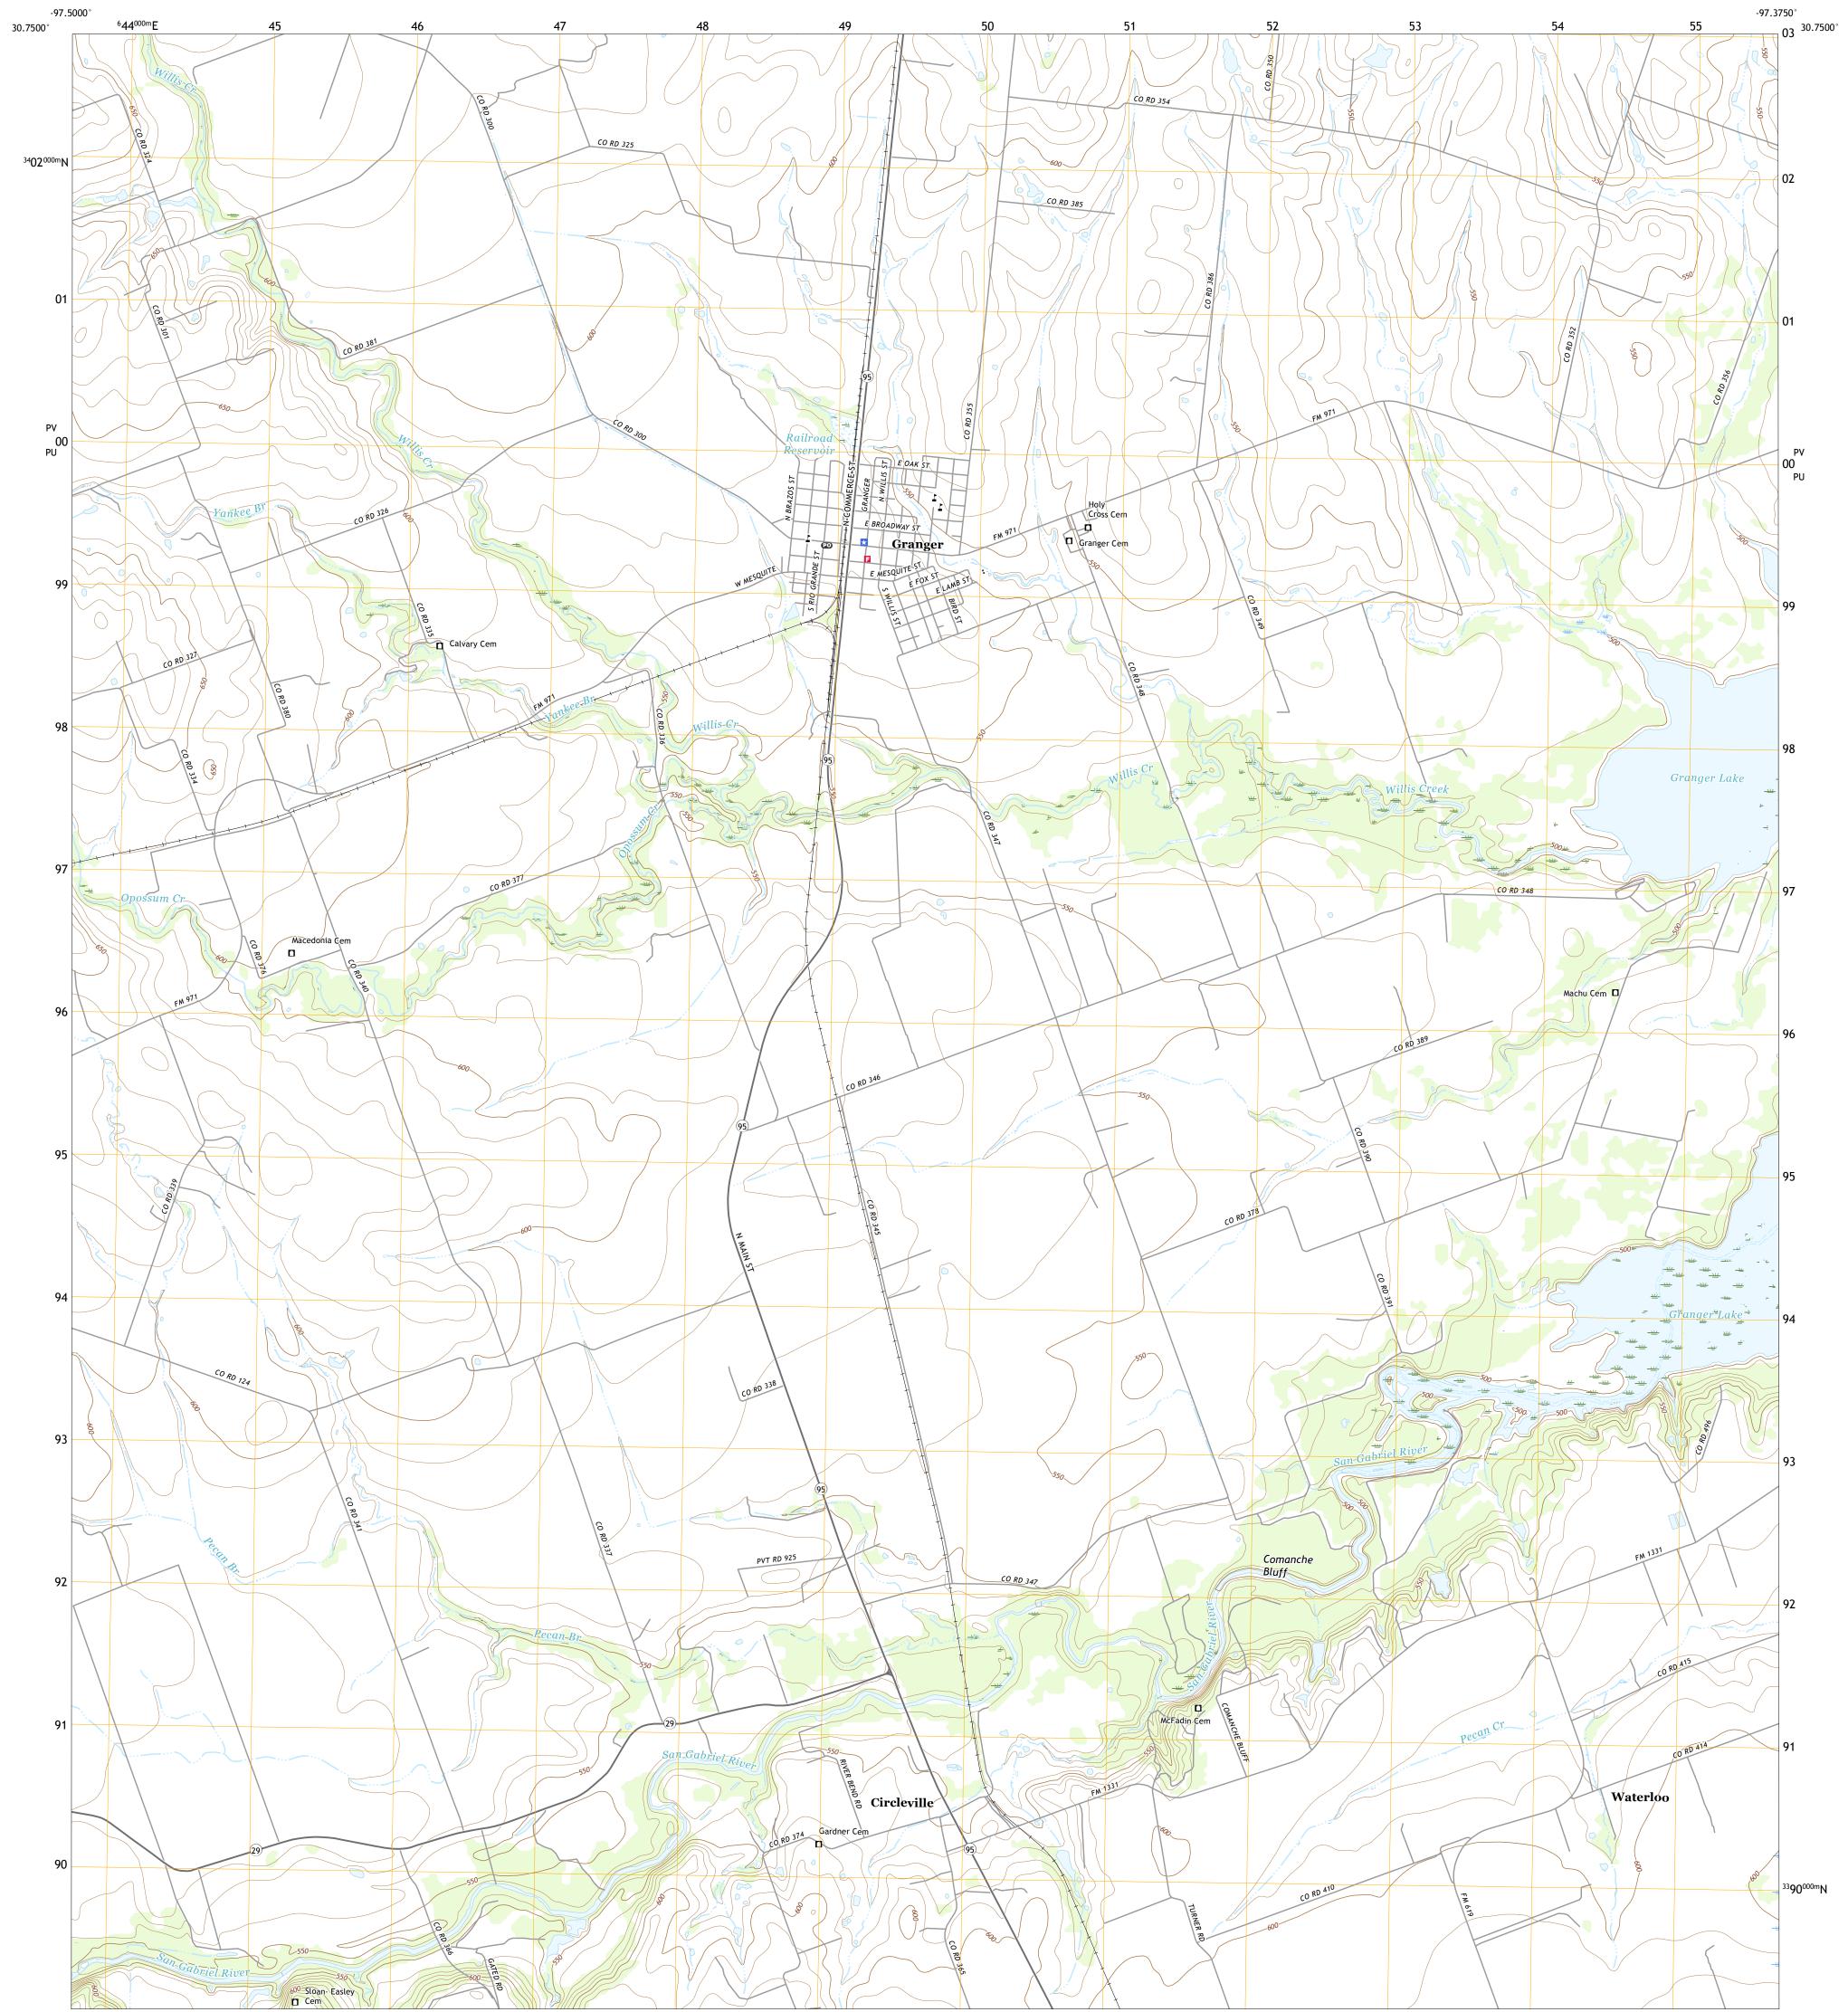

## U.S. DEPARTMENT OF THE INTERIOR U.S. GEOLOGICAL SURVEY

GRANGER QUADRANGLE TEXAS - WILLIAMSON COUNTY 7.5-MINUTE SERIES

Produced by the United States Geological Survey North American Datum of 1983 (NAD83) World Geodetic System of 1984 (WGS84). Projection and 1 000-meter grid:Universal Transverse Mercator, Zone 14R This map is not a legal document. Boundaries may be generalized for this map scale. Private lands within government reservations may not be shown. Obtain permission before entering private lands.