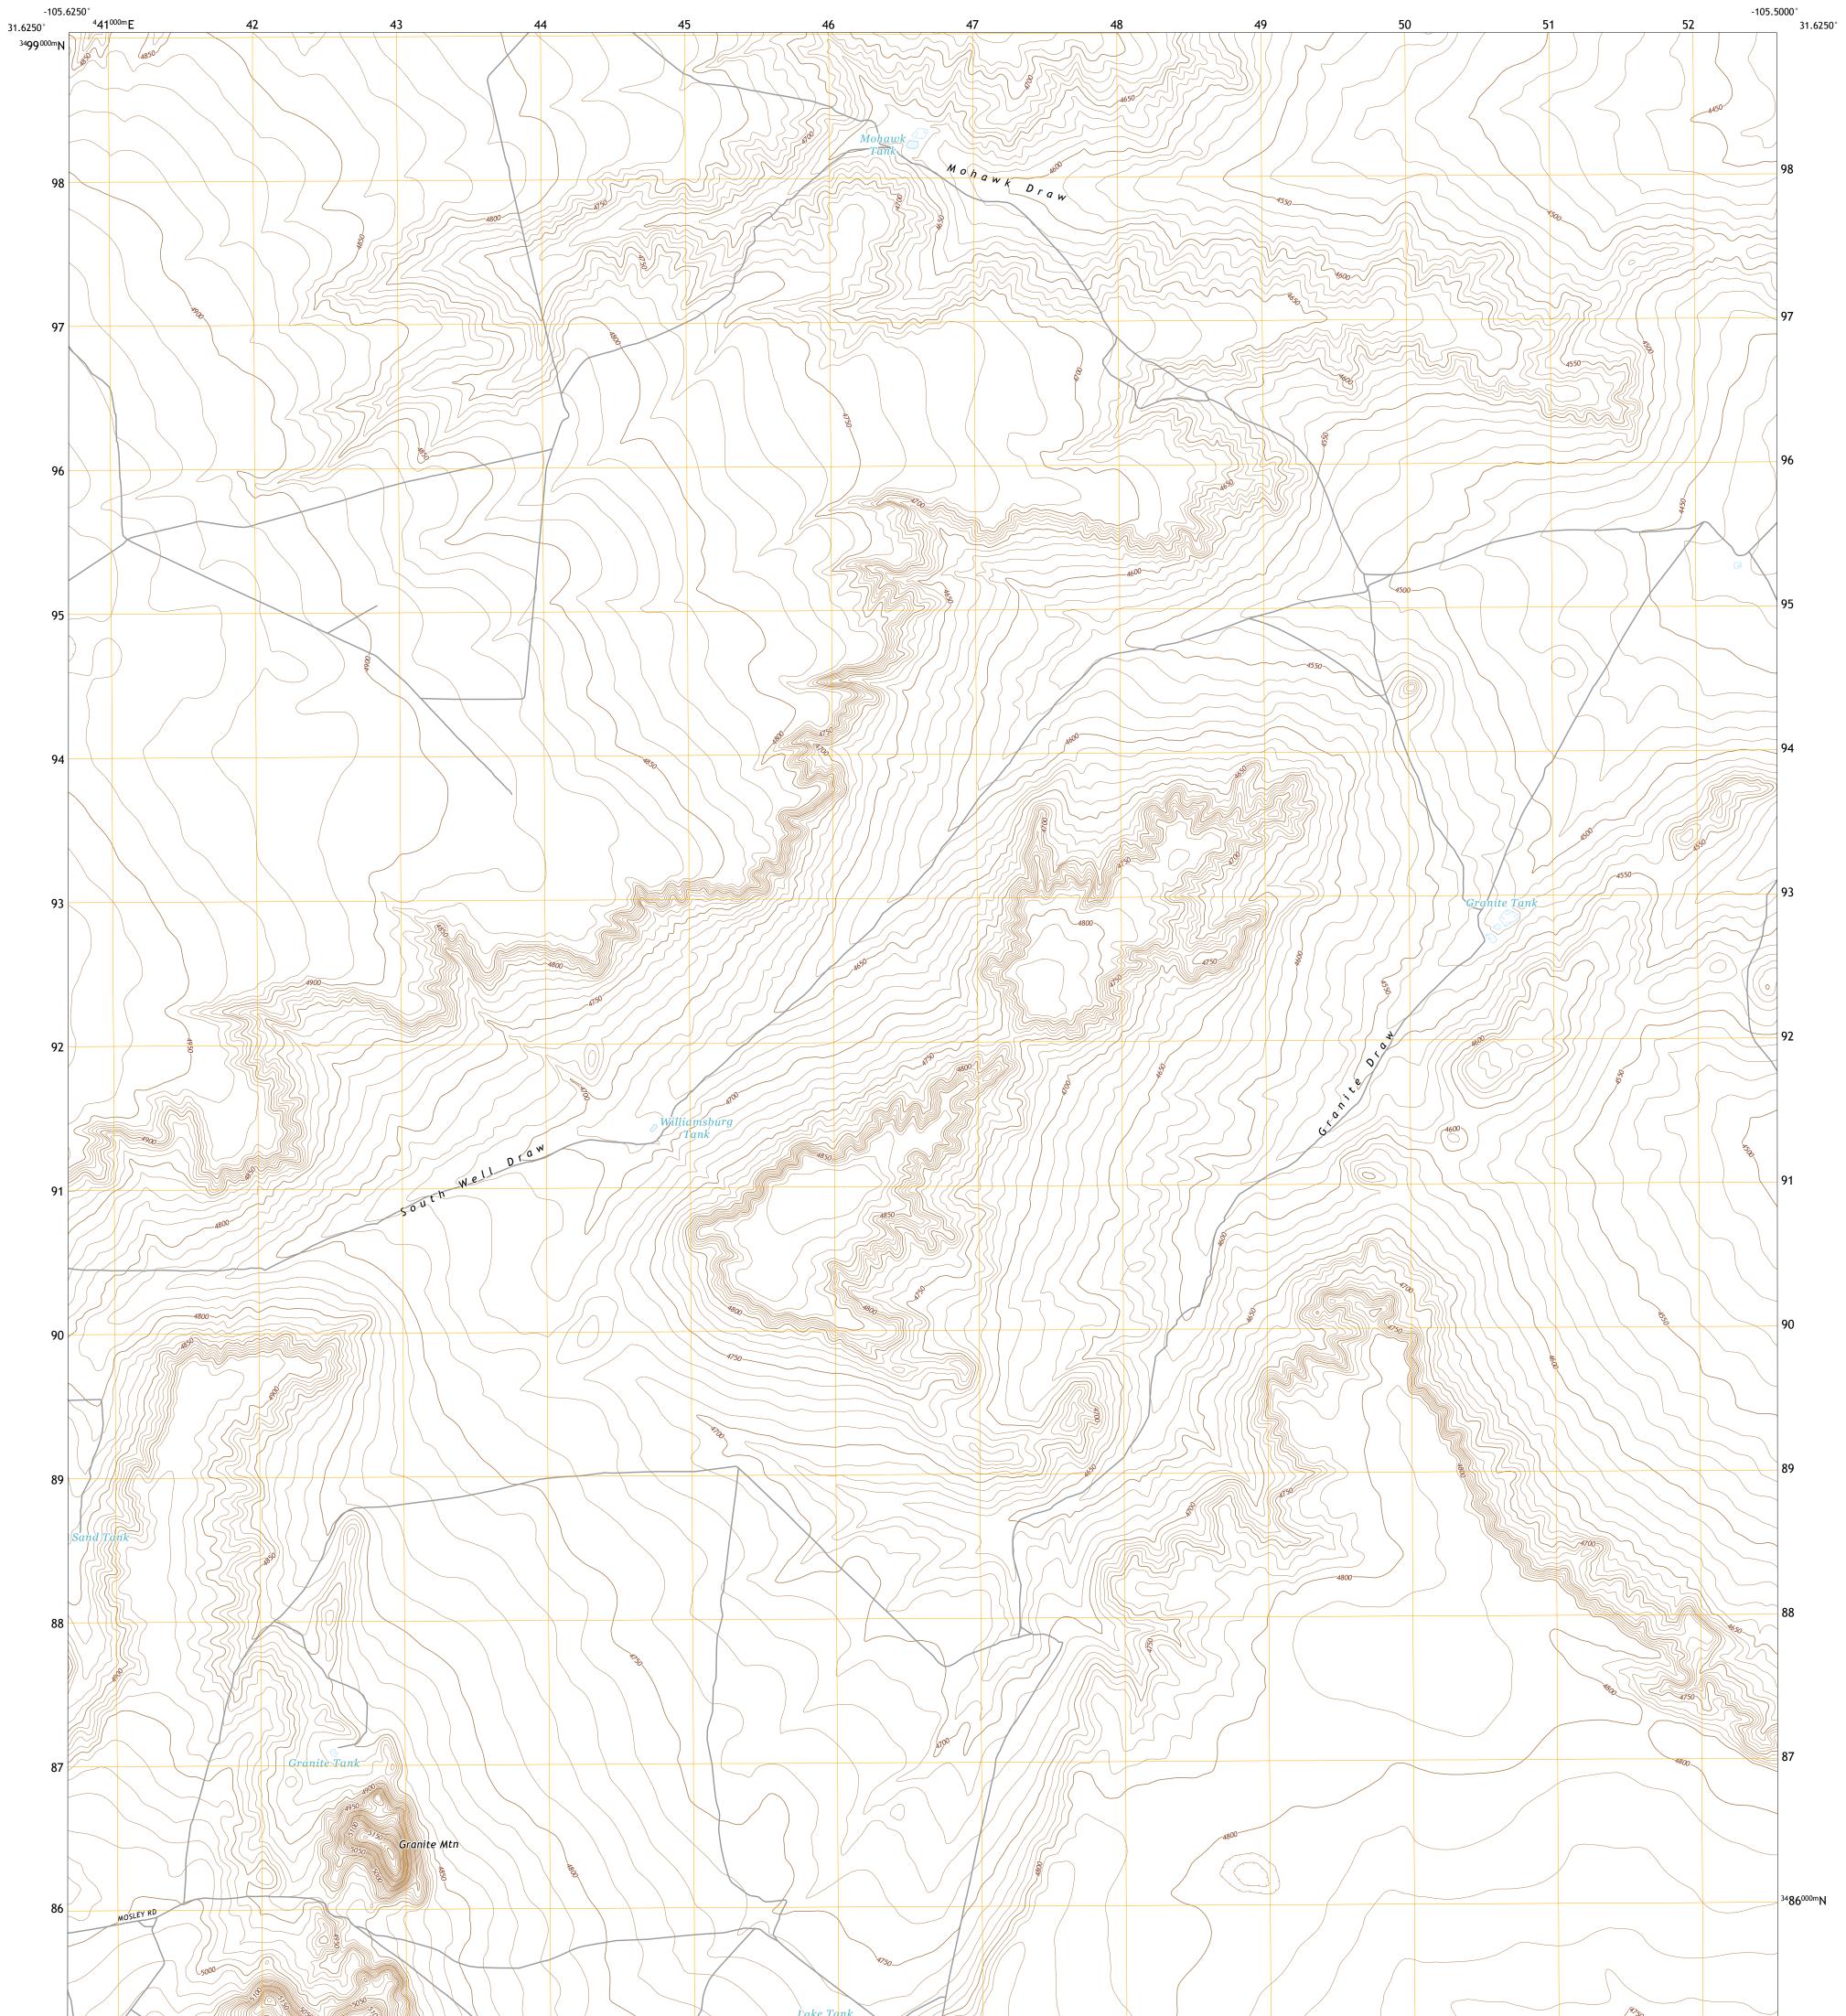

## GRANITE MOUNTAIN QUADRANGLE TEXAS - HUDSPETH COUNTY 7.5-MINUTE SERIES

Produced by the United States Geological Survey North American Datum of 1983 (NAD83) World Geodetic System of 1984 (WGS84). Projection and 1 000-meter grid:Universal Transverse Mercator, Zone 13R This map is not a legal document. Boundaries may be generalized for this map scale. Private lands within government reservations may not be shown. Obtain permission before entering private lands.

 Imagery......NAIP, August 2016 - November 2016

 Roads......U.S.
 Census
 Bureau, 2015

 Names......GNIS, 1979 - 2016

 Hydrography.....National
 Hydrography Dataset, 2003 - 2018

 Contours.....National
 Elevation
 Dataset, 2005

 Boundaries.....Multiple
 sources; see
 metadata
 file
 2016 - 2017

 Wetlands......FWS
 National
 Wetlands
 Inventory
 Not
 Available