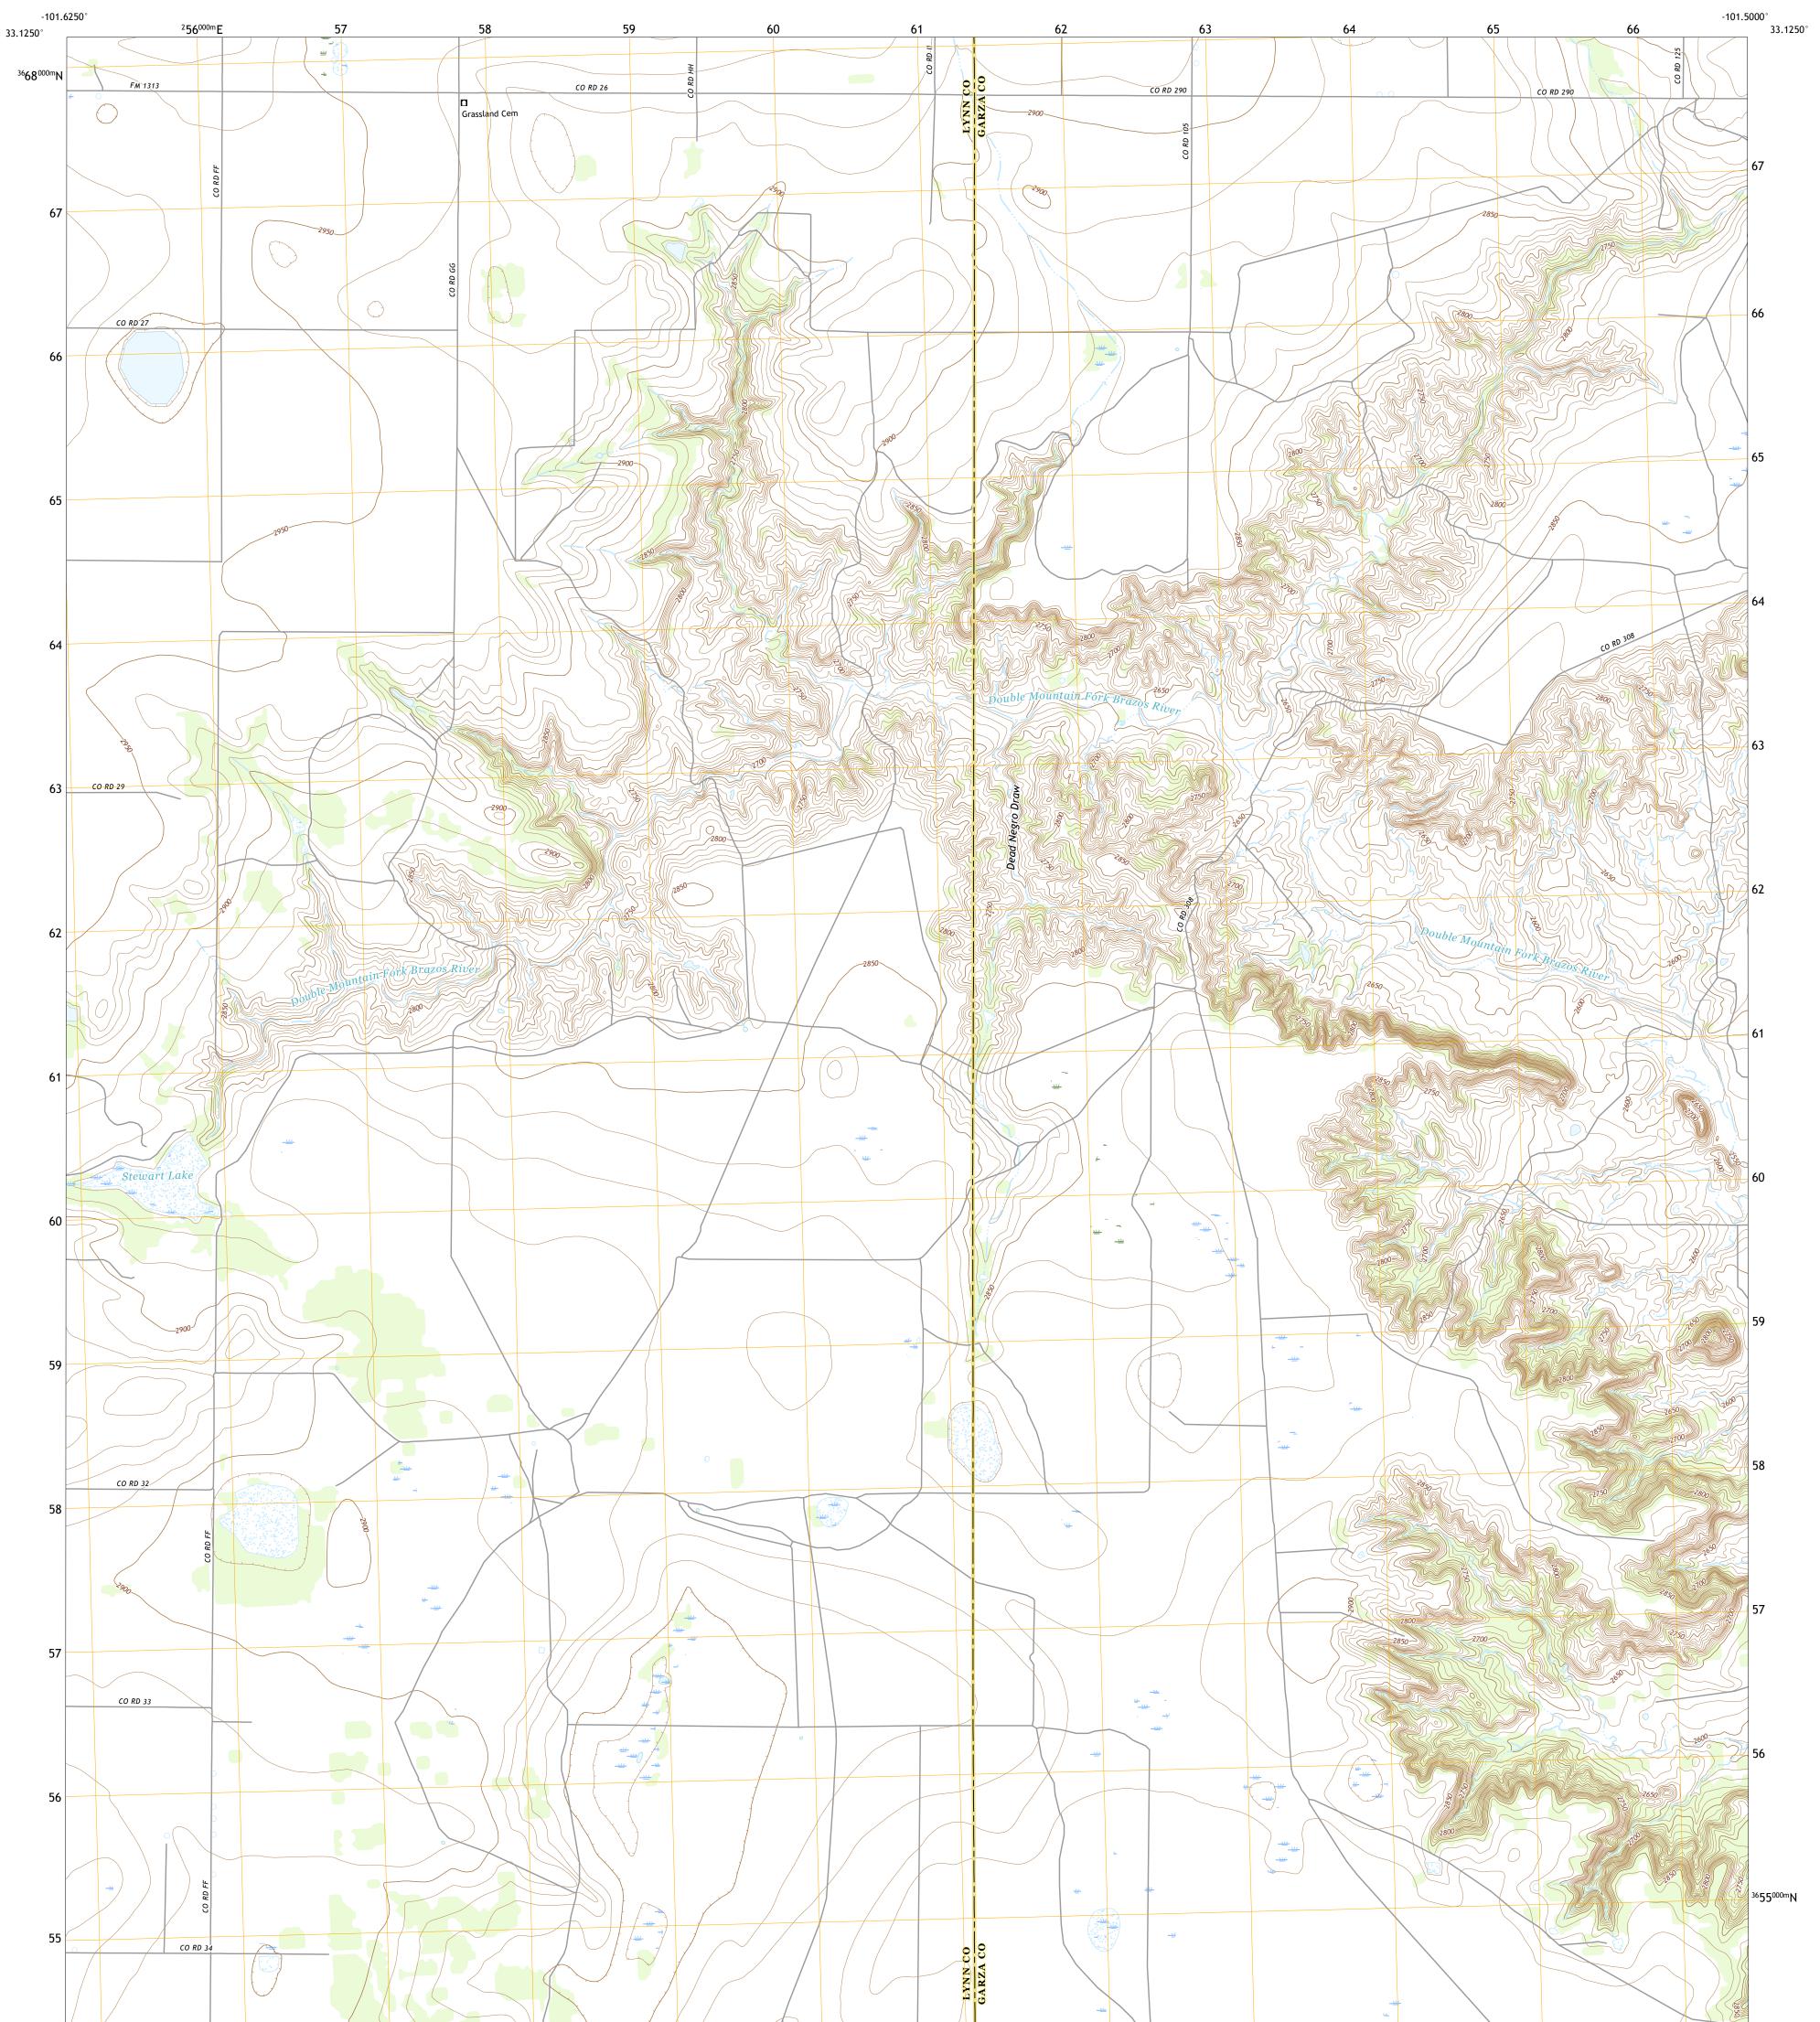

## U.S. DEPARTMENT OF THE INTERIOR U.S. GEOLOGICAL SURVEY

GRASSLAND SE QUADRANGLE TEXAS 7.5-MINUTE SERIES

Produced by the United States Geological Survey North American Datum of 1983 (NAD83) World Geodetic System of 1984 (WGS84). Projection and 1 000-meter grid:Universal Transverse Mercator, Zone 14S This map is not a legal document. Boundaries may be generalized for this map scale. Private lands within government reservations may not be shown. Obtain permission before entering private lands.

.....NAIP, September 2016 - November 2016 U.S. Census Bureau, 2015 ......GNIS, 1979 - 2015 ......National Hydrography Dataset, 2004 - 2018 .....National Elevation Dataset, 2007 .....Multiple sources; see metadata file 2016 - 2017 Imagery.... Roads..... Names..... Hydrography..... Contours.... Boundaries... Wetlands... ..FWS National Wetlands Inventory 2003 - 2005

## NSN. 7 6 4 3 0 1 6 3 9 6 3 6 2 NGA REF NO. US GS X 2 4 K 1 8 1 7 7

\_\_\_\_