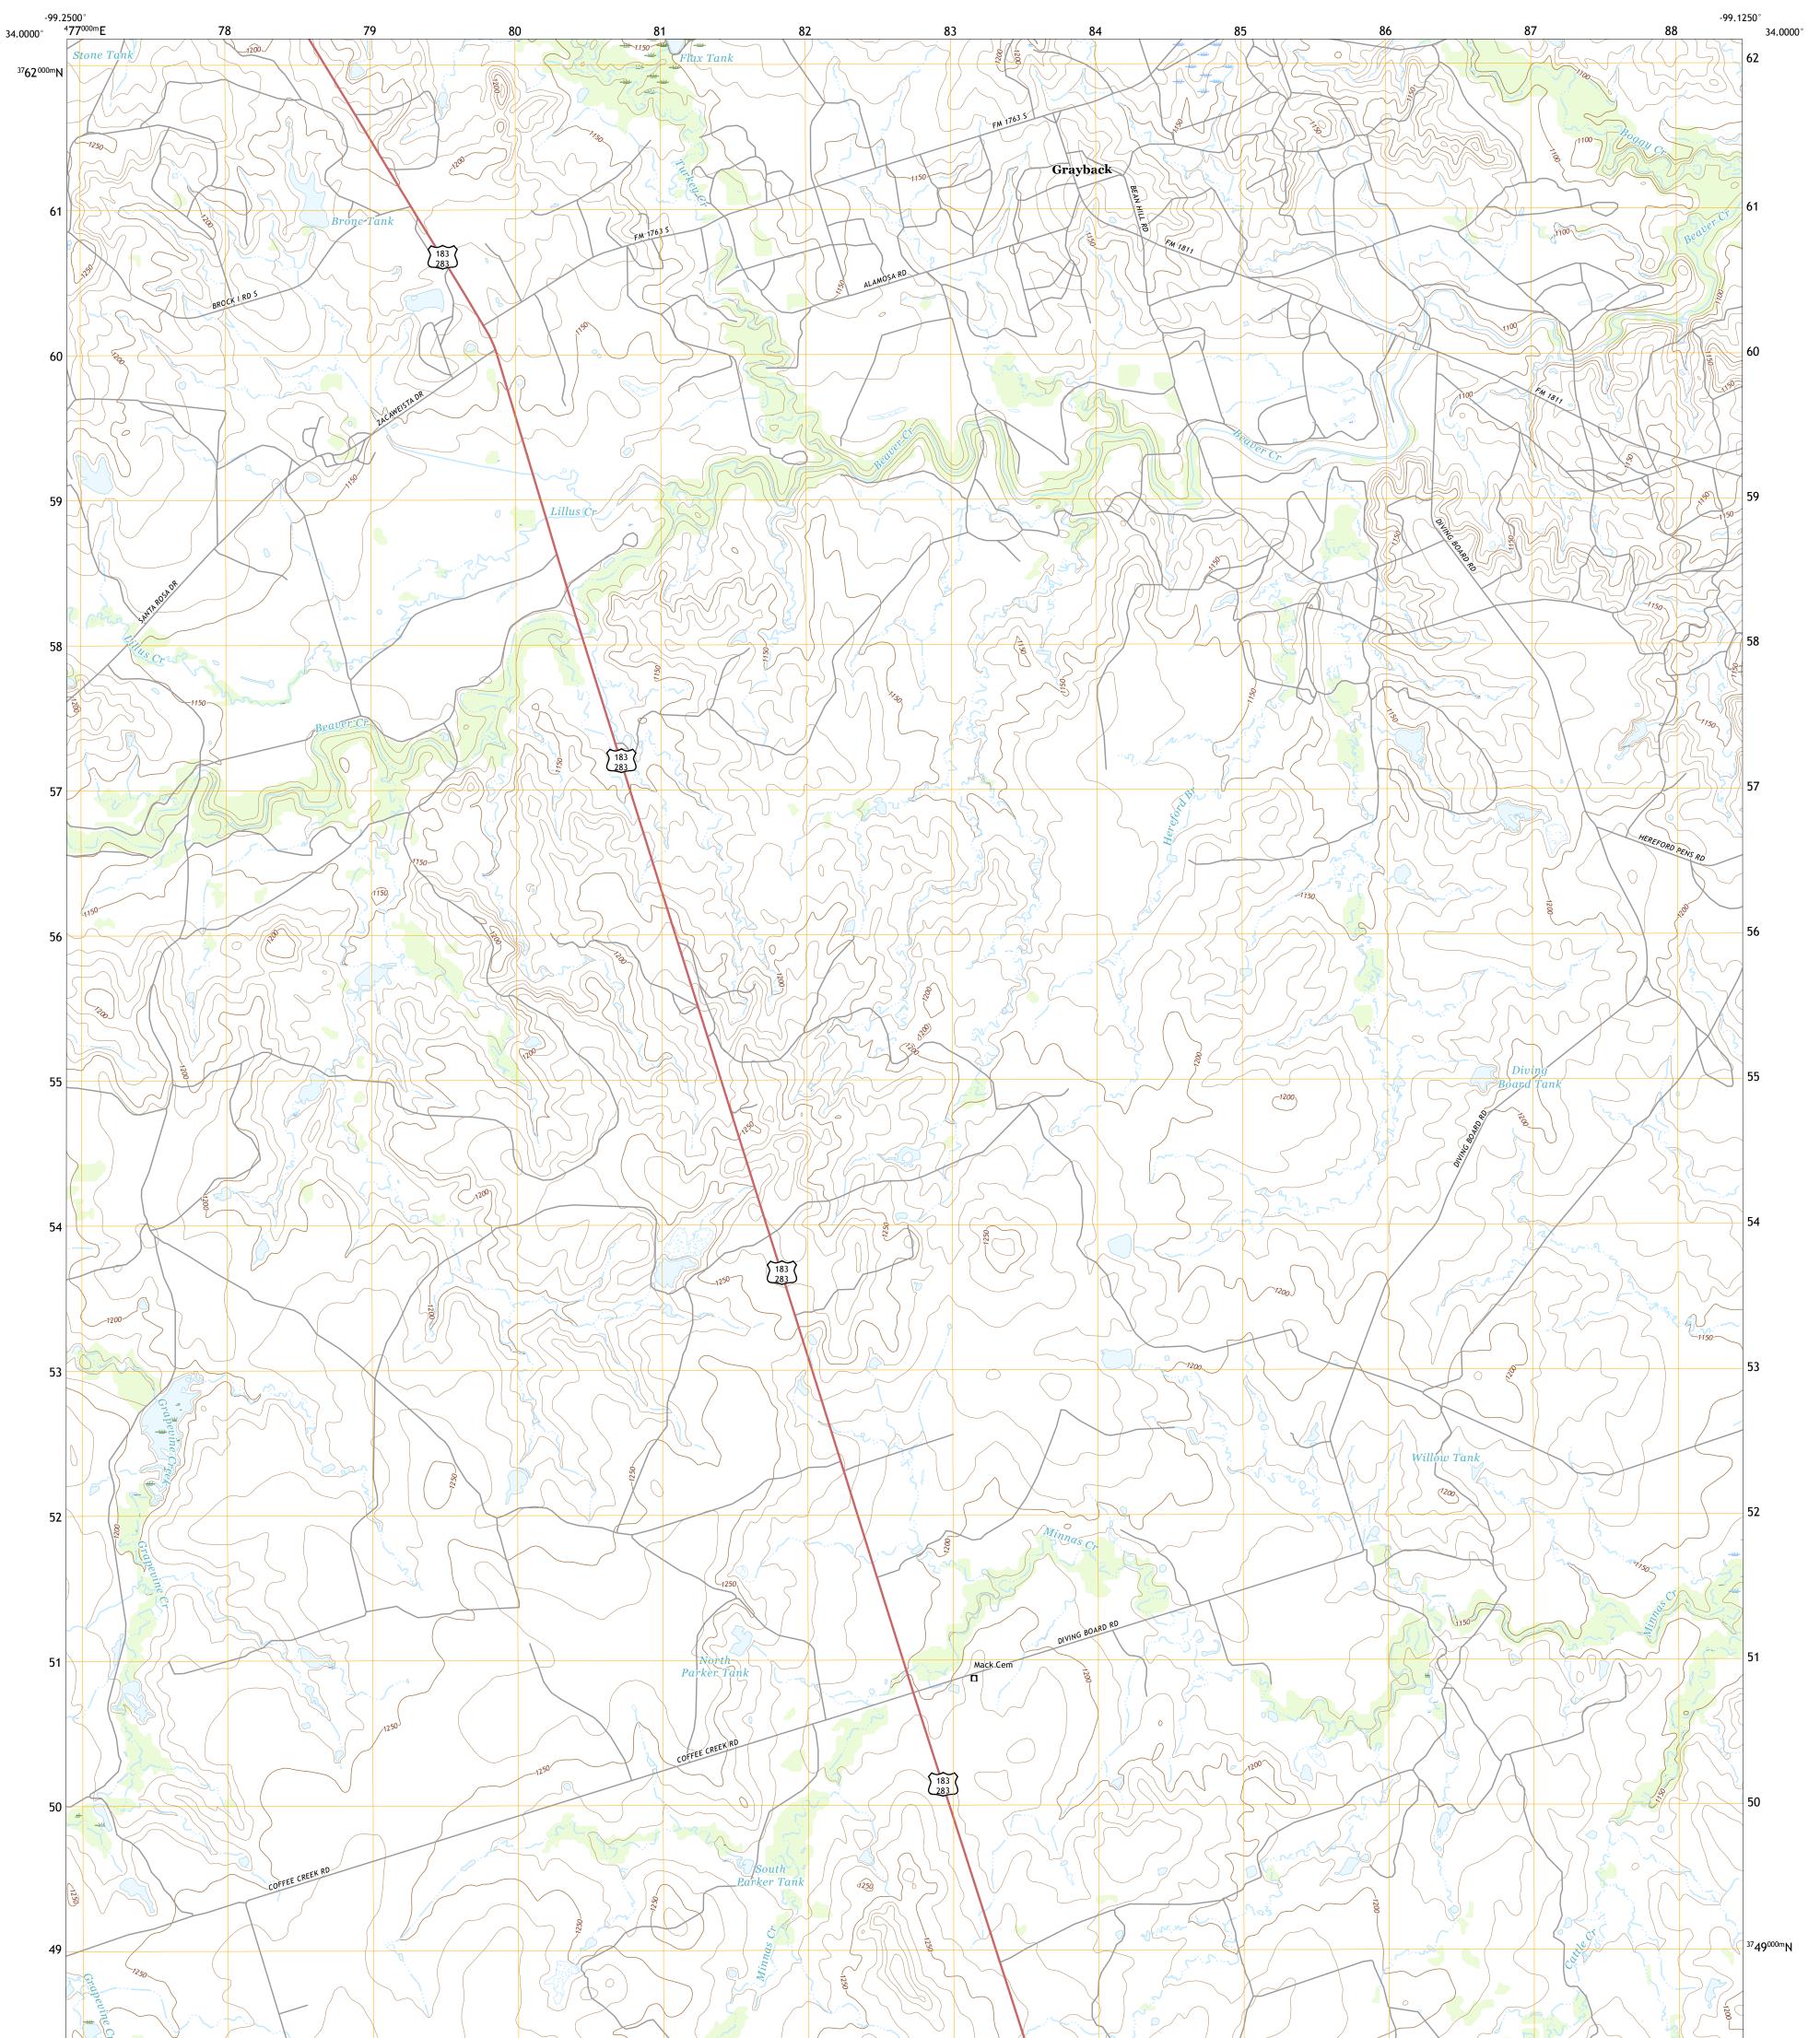

## U.S. DEPARTMENT OF THE INTERIOR U.S. GEOLOGICAL SURVEY

GRAYBACK QUADRANGLE TEXAS - WILBARGER COUNTY 7.5-MINUTE SERIES

Produced by the United States Geological Survey North American Datum of 1983 (NAD83) World Geodetic System of 1984 (WGS84). Projection and 1 000-meter grid:Universal Transverse Mercator, Zone 14S This map is not a legal document. Boundaries may be generalized for this map scale. Private lands within government reservations may not be shown. Obtain permission before entering private lands.