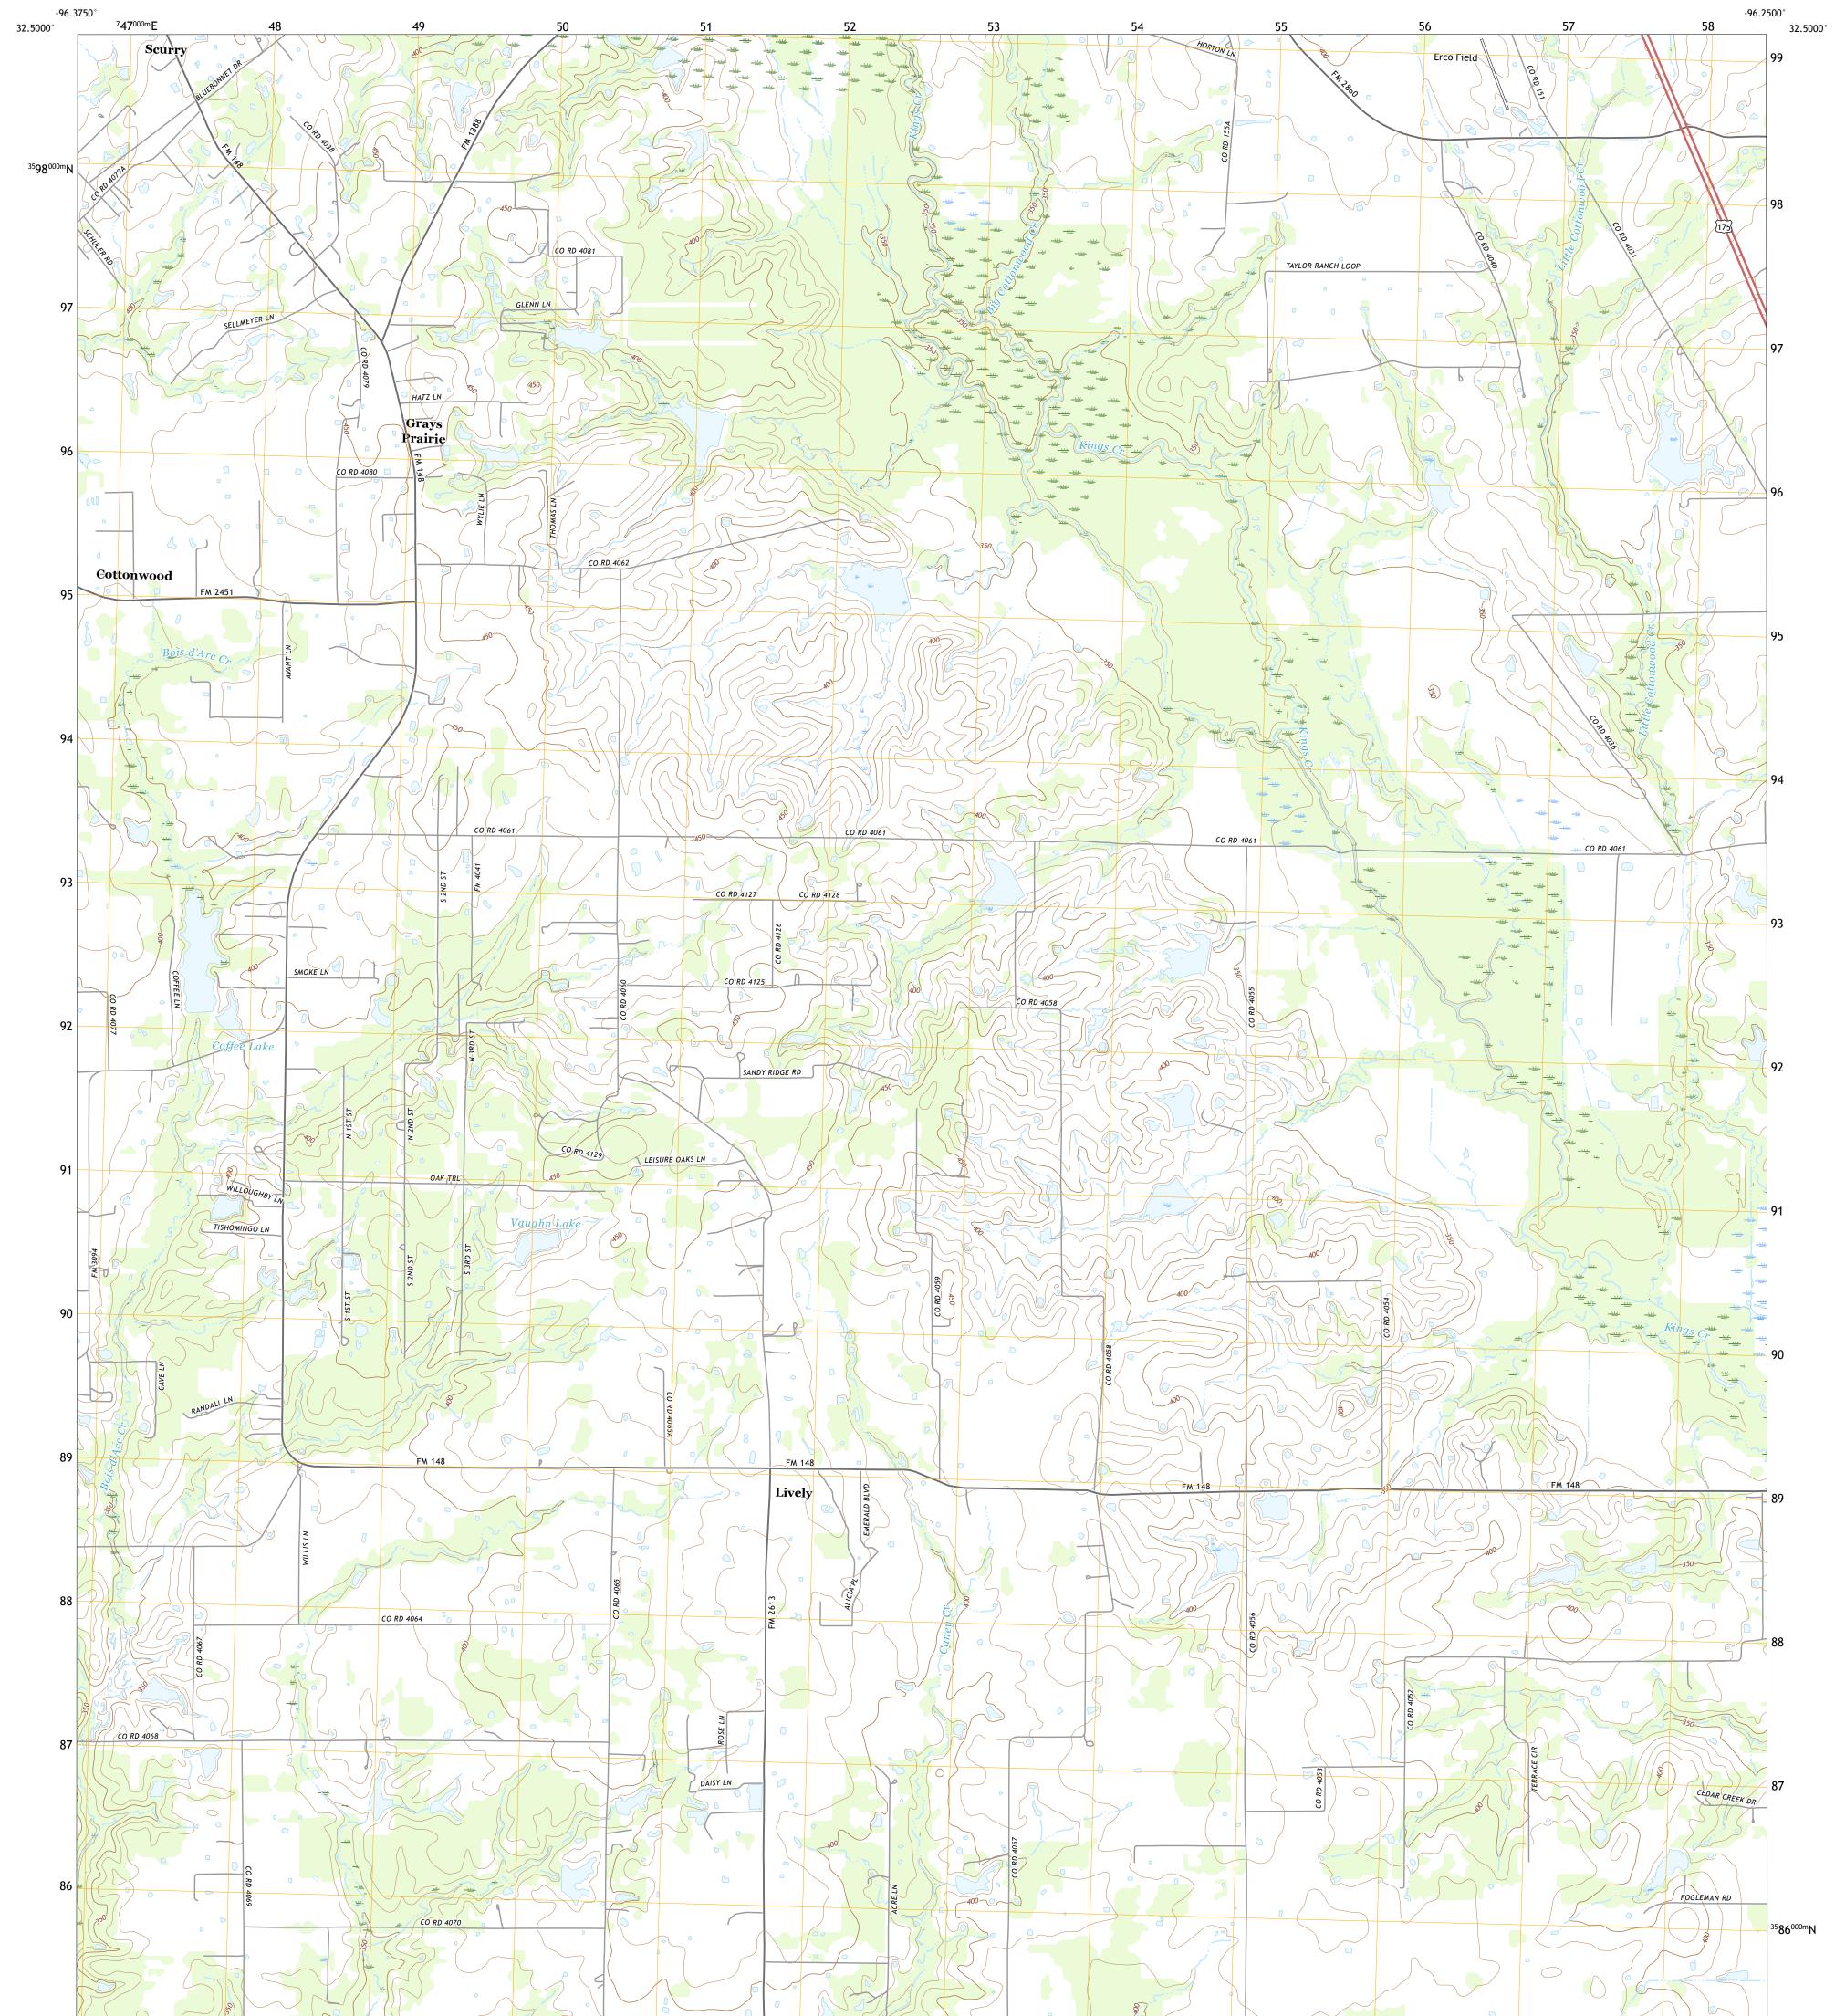

## U.S. DEPARTMENT OF THE INTERIOR U.S. GEOLOGICAL SURVEY

Produced by the United States Geological Survey North American Datum of 1983 (NAD83) World Geodetic System of 1984 (WGS84). Projection and 1 000-meter grid:Universal Transverse Mercator, Zone 14S This map is not a legal document. Boundaries may be generalized for this map scale. Private lands within government reservations may not be shown. Obtain permission before entering private lands.

......NAIP, September 2016 - November 2016 U.S. Census Bureau, 2015 - 2018 ......GNIS, 1979 - 2000 Imagery... Roads..... Names..... Hydrography..... Contours.... .....National Hydrography Dataset, 2002 - 2018 .....National Elevation Dataset, 2003 - 2004 ....Multiple sources; see metadata file 2016 - 2017 Boundaries... 1982 Wetlands... ..FWS National Wetlands Inventory