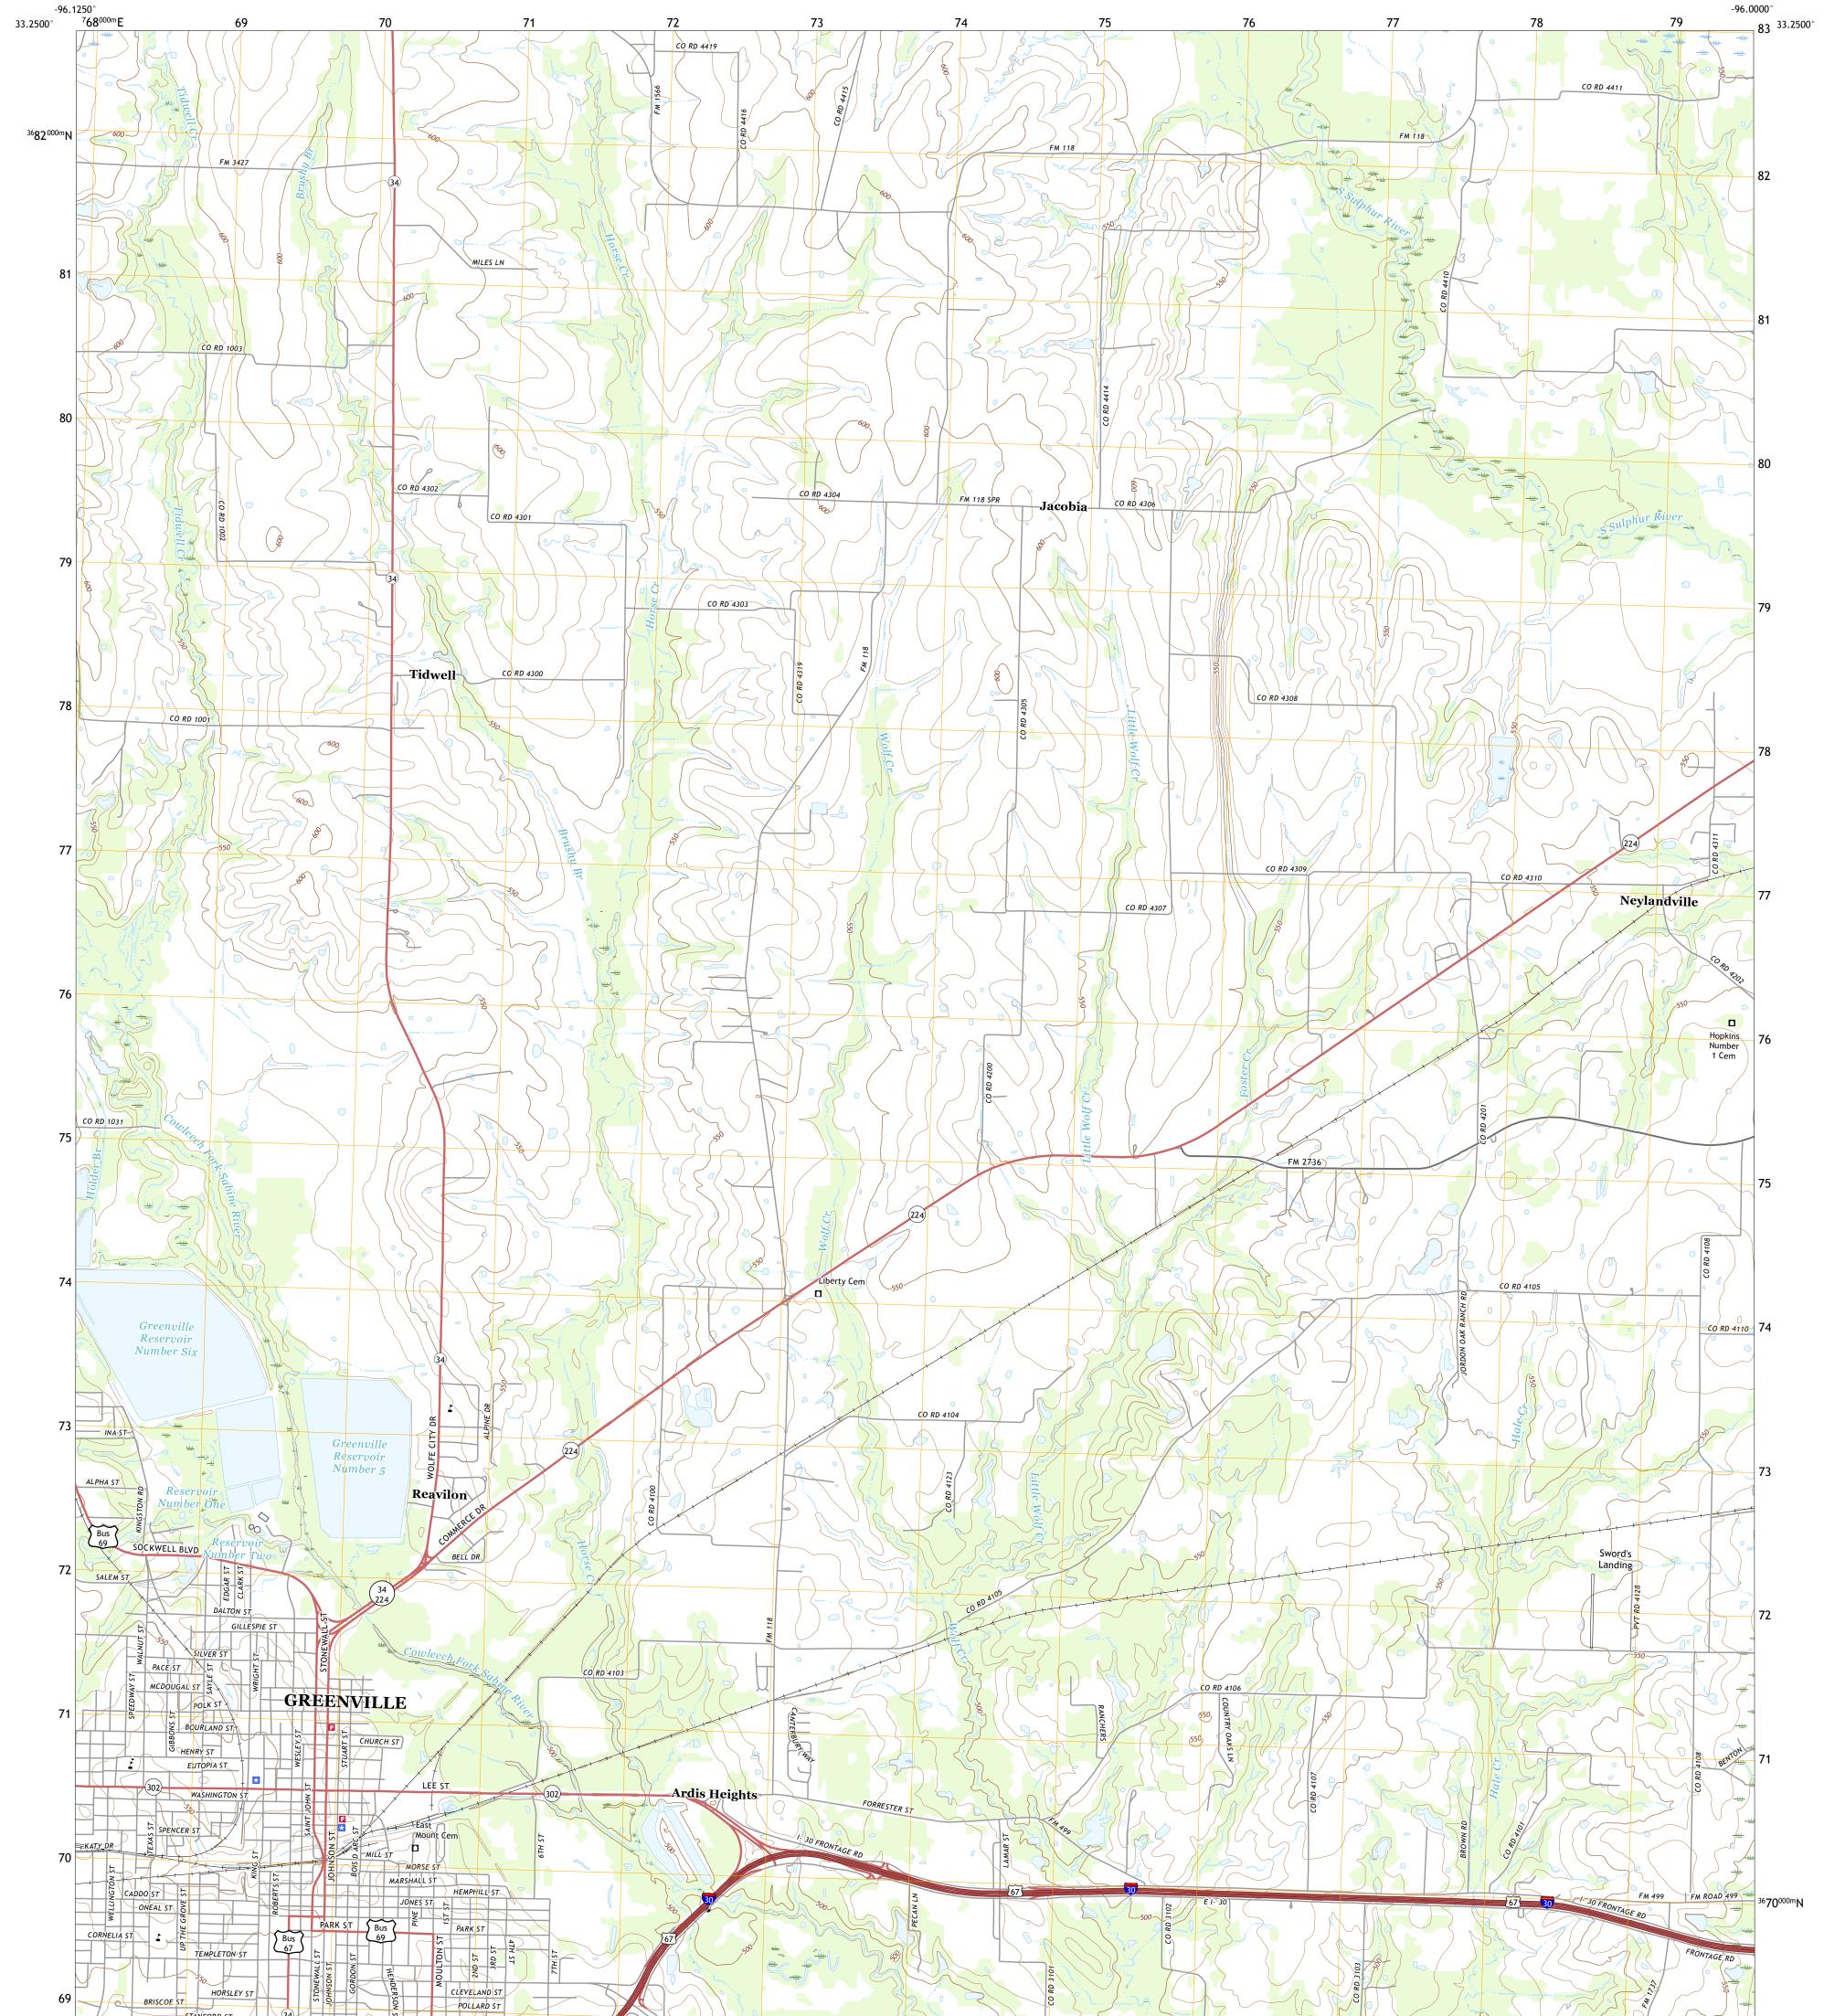

## U.S. DEPARTMENT OF THE INTERIOR U.S. GEOLOGICAL SURVEY

GREENVILLE NE QUADRANGLE TEXAS - HUNT COUNTY 7.5-MINUTE SERIES

Produced by the United States Geological Survey North American Datum of 1983 (NAD83) World Geodetic System of 1984 (WGS84). Projection and 1 000-meter grid: Universal Transverse Mercator, Zone 14S This map is not a legal document. Boundaries may be generalized for this map scale. Private lands within government reservations may not be shown. Obtain permission before entering private lands.