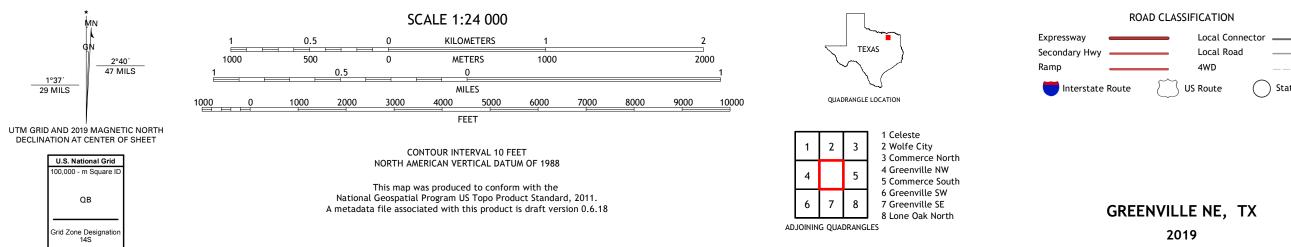

## U.S. DEPARTMENT OF THE INTERIOR U.S. GEOLOGICAL SURVEY

GREENVILLE NE QUADRANGLE TEXAS - HUNT COUNTY 7.5-MINUTE SERIES

Produced by the United States Geological Survey North American Datum of 1983 (NAD83) World Geodetic System of 1984 (WGS84). Projection and 1 000-meter grid: Universal Transverse Mercator, Zone 14S This map is not a legal document. Boundaries may be generalized for this map scale. Private lands within government reservations may not be shown. Obtain permission before entering private lands.