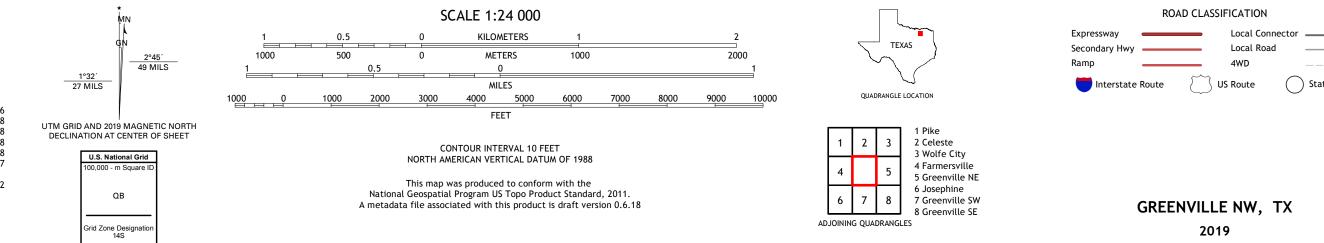

## U.S. DEPARTMENT OF THE INTERIOR U.S. GEOLOGICAL SURVEY

GREENVILLE NW QUADRANGLE TEXAS - HUNT COUNTY 7.5-MINUTE SERIES

Produced by the United States Geological Survey North American Datum of 1983 (NAD83) World Geodetic System of 1984 (WGS84). Projection and 1 000-meter grid:Universal Transverse Mercator, Zone 14S This map is not a legal document. Boundaries may be generalized for this map scale. Private lands within government reservations may not be shown. Obtain permission before entering private lands.

......NAIP, October 2016 - November 2016 U.S. Census Bureau, 2015 - 2018 ......GNIS, 1979 - 2018 Imagery... Roads..... Names.... ....National Hydrography Dataset, 2003 - 2018 ....National Elevation Dataset, 2005 - 2018 ....Multiple sources; see metadata file 2016 - 2017 Hydrography..... Contours.. Boundaries... 1982 Wetlands... ..FWS National Wetlands Inventory