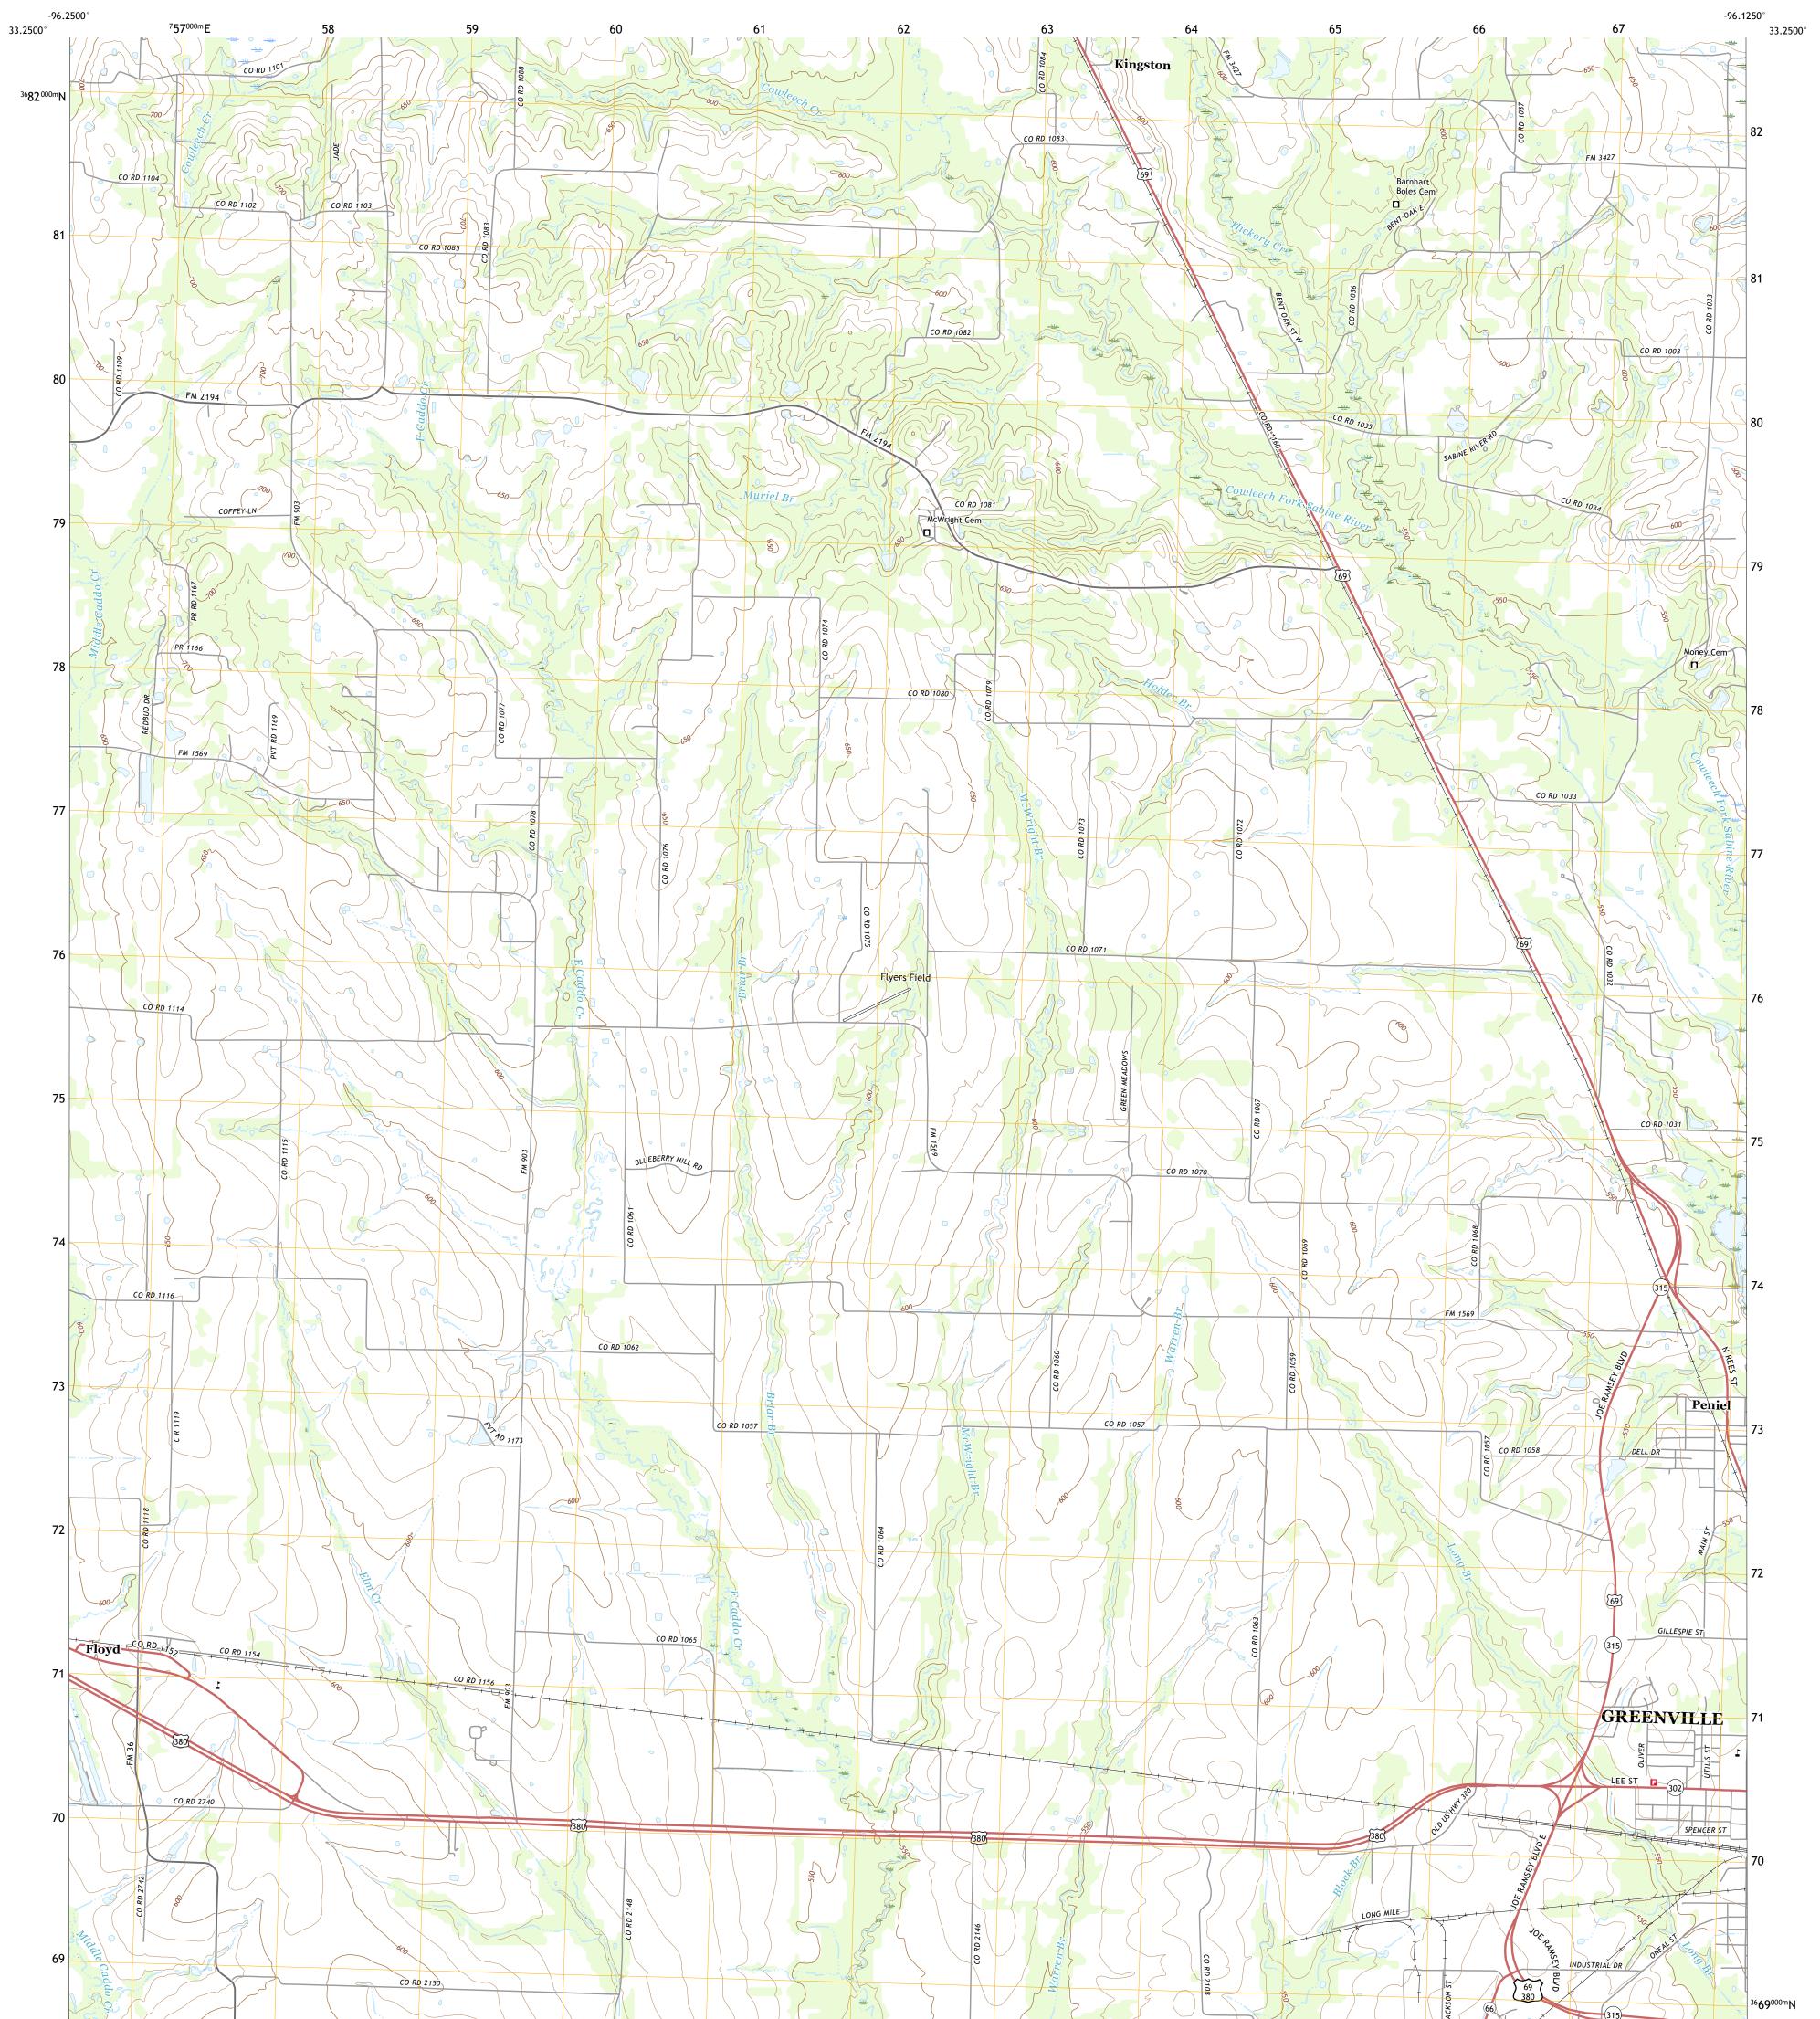

## U.S. DEPARTMENT OF THE INTERIOR U.S. GEOLOGICAL SURVEY

GREENVILLE NW QUADRANGLE TEXAS - HUNT COUNTY 7.5-MINUTE SERIES

Produced by the United States Geological Survey North American Datum of 1983 (NAD83) World Geodetic System of 1984 (WGS84). Projection and 1 000-meter grid:Universal Transverse Mercator, Zone 14S This map is not a legal document. Boundaries may be generalized for this map scale. Private lands within government reservations may not be shown. Obtain permission before entering private lands.

......NAIP, October 2016 - November 2016 U.S. Census Bureau, 2015 - 2018 ......GNIS, 1979 - 2018 Imagery... Roads..... Names.... ....National Hydrography Dataset, 2003 - 2018 ....National Elevation Dataset, 2005 - 2018 ....Multiple sources; see metadata file 2016 - 2017 Hydrography..... Contours.. Boundaries... 1982 Wetlands... ..FWS National Wetlands Inventory