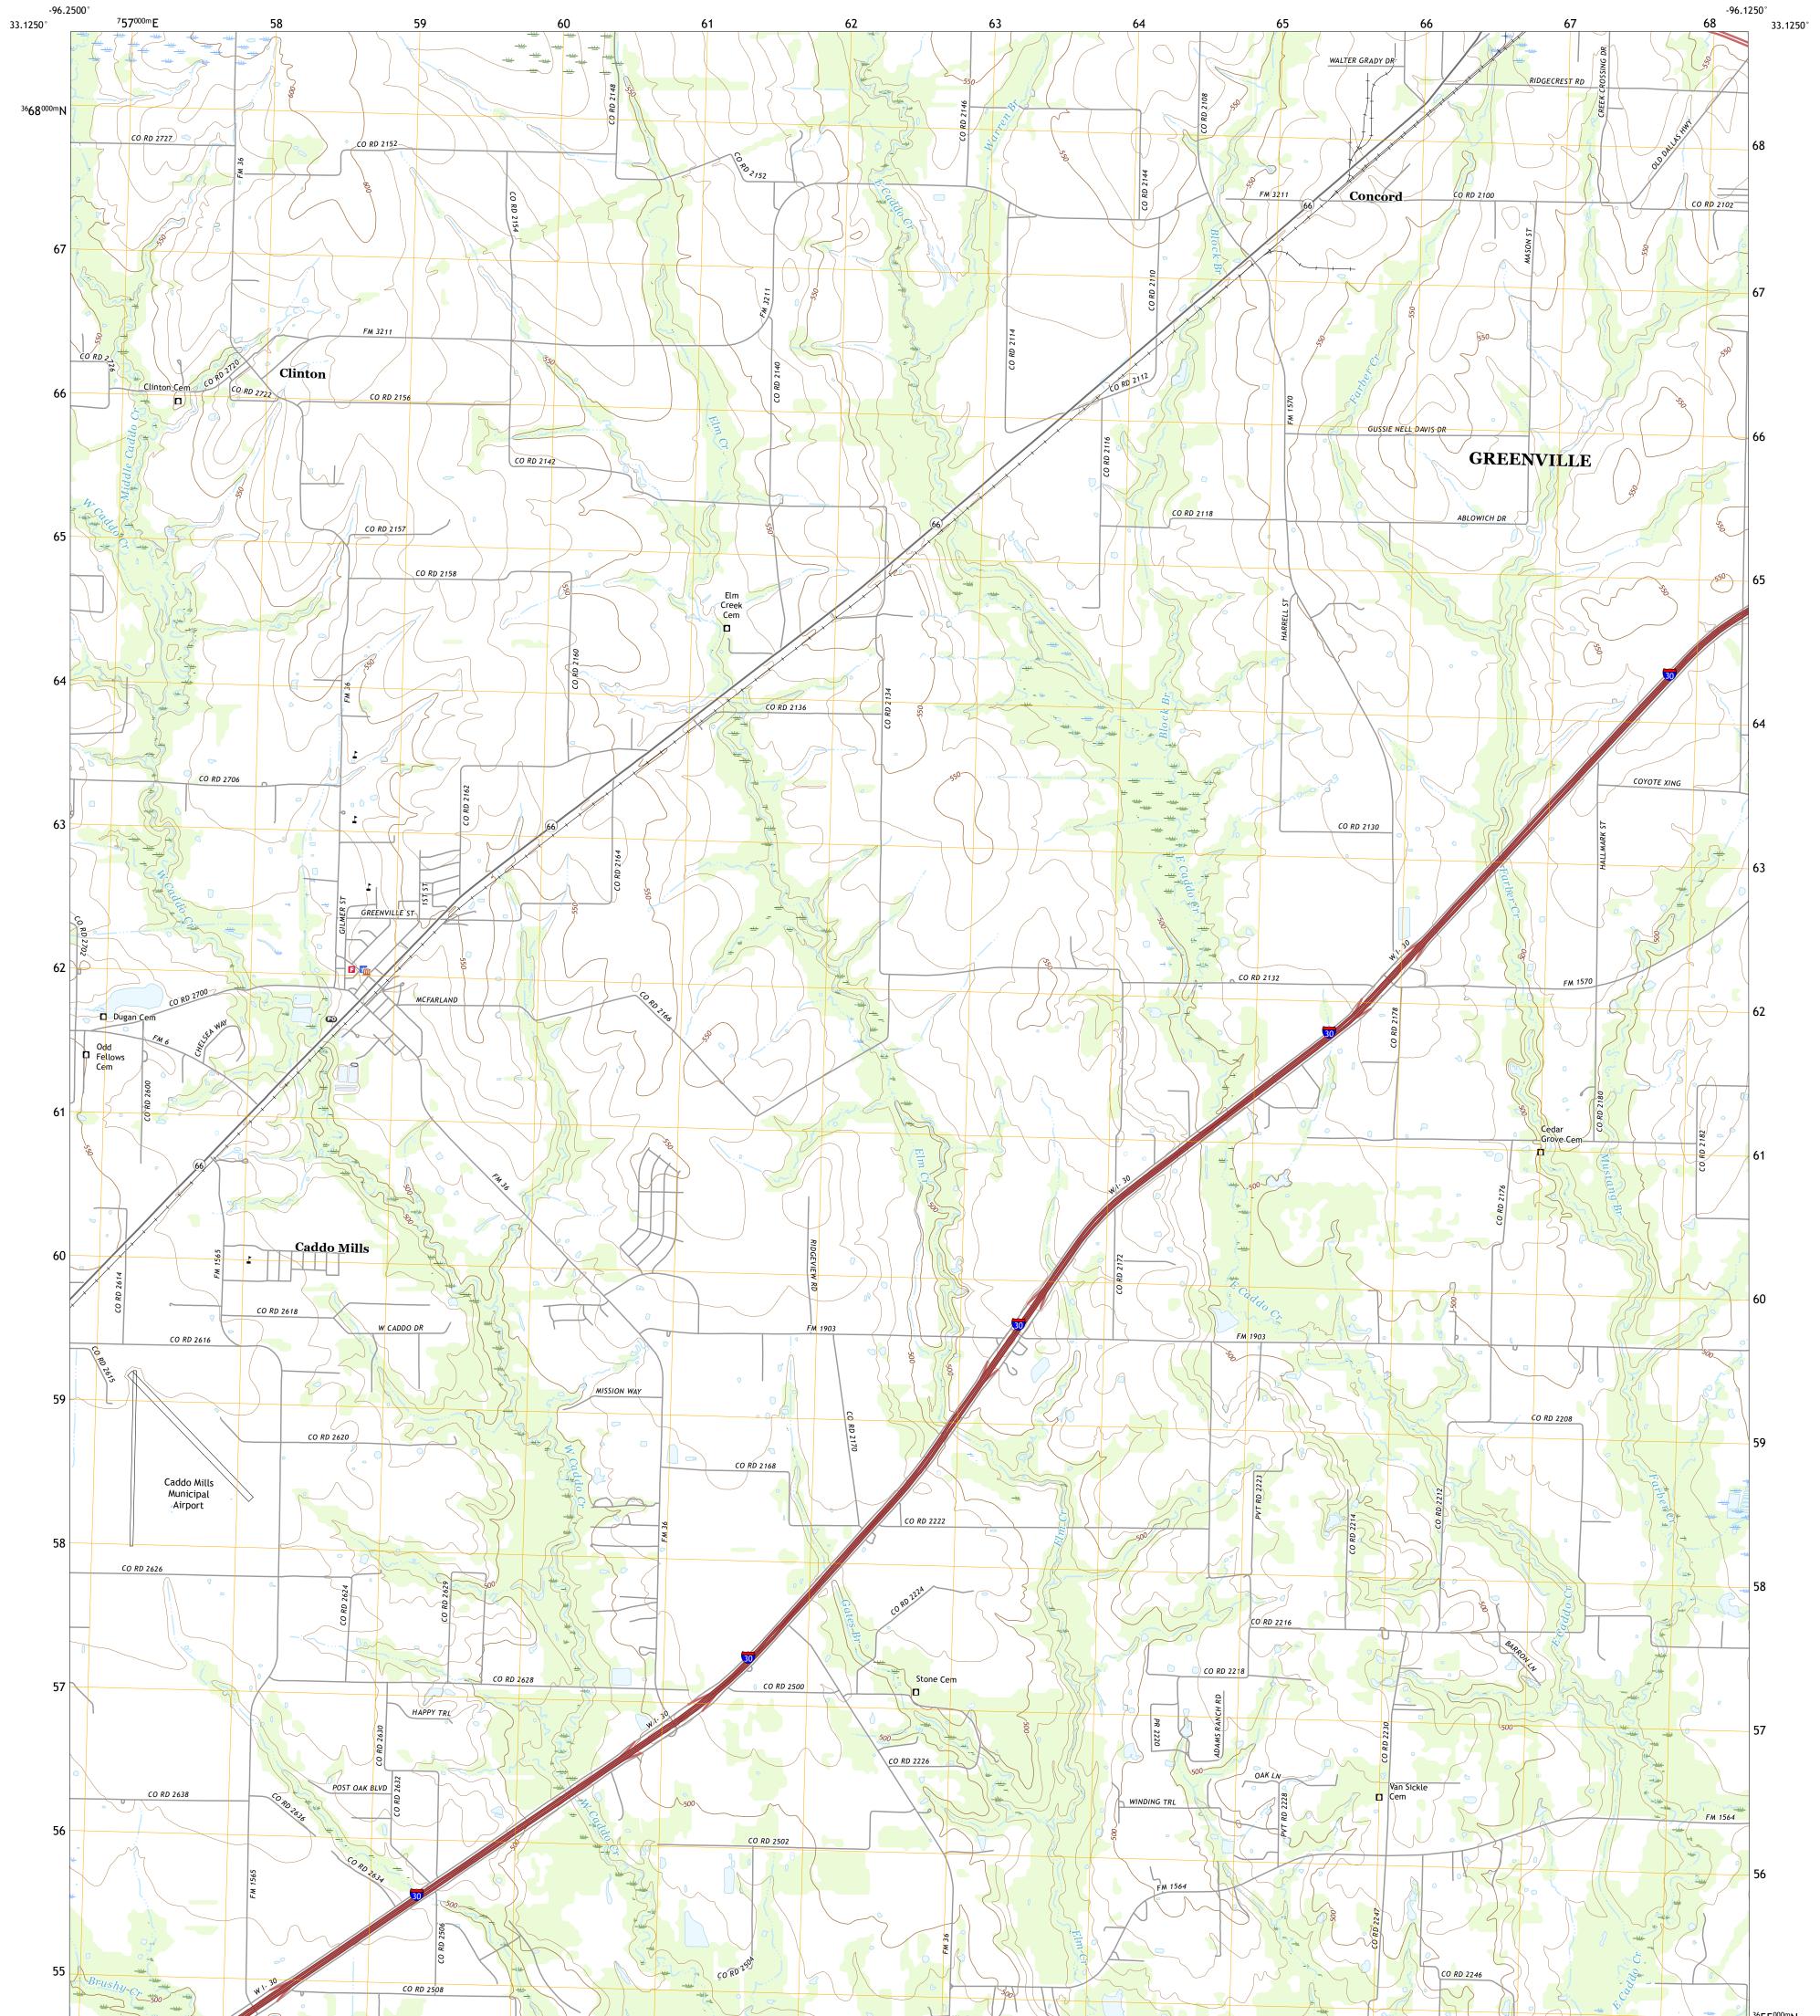

## U.S. DEPARTMENT OF THE INTERIOR U.S. GEOLOGICAL SURVEY

GREENVILLE SW QUADRANGLE TEXAS - HUNT COUNTY 7.5-MINUTE SERIES

Produced by the United States Geological Survey North American Datum of 1983 (NAD83) World Geodetic System of 1984 (WGS84). Projection and 1 000-meter grid:Universal Transverse Mercator, Zone 145 This map is not a legal document. Boundaries may be generalized for this map scale. Private lands within government reservations may not be shown. Obtain permission before entering private lands.