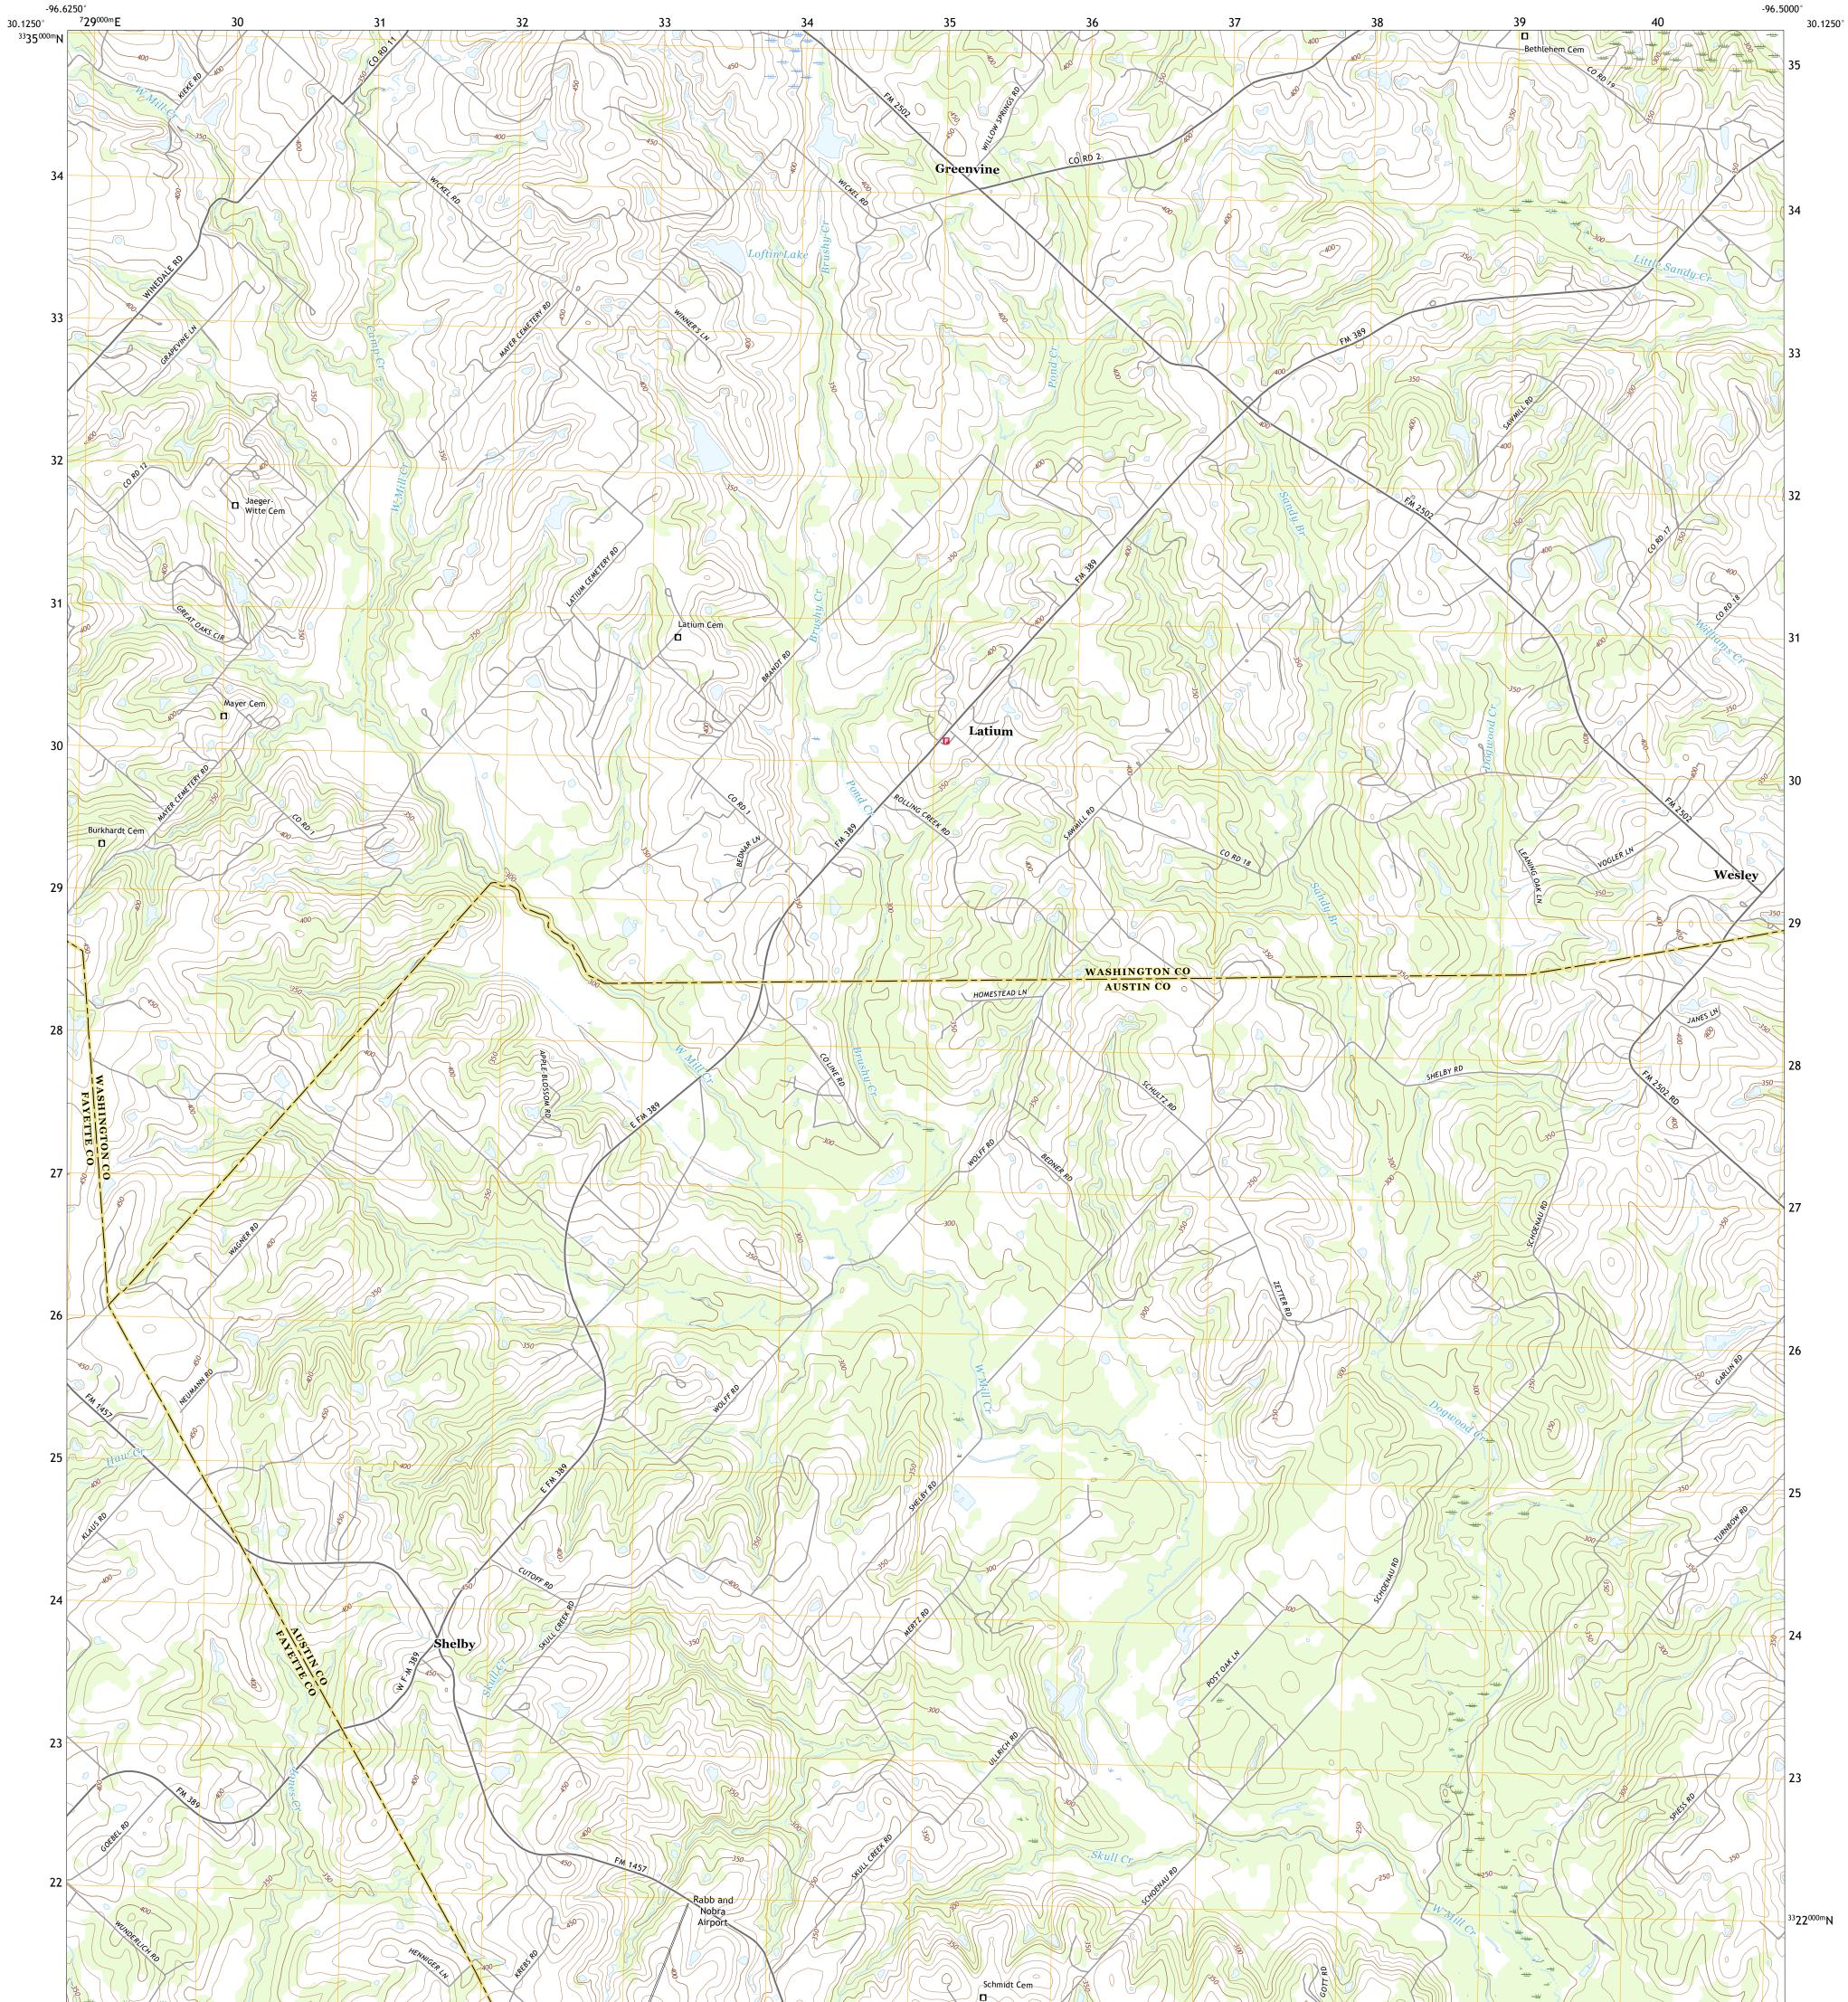

## U.S. DEPARTMENT OF THE INTERIOR U.S. GEOLOGICAL SURVEY

GREENVINE QUADRANGLE TEXAS 7.5-MINUTE SERIES

Produced by the United States Geological Survey North American Datum of 1983 (NAD83) World Geodetic System of 1984 (WGS84). Projection and 1 000-meter grid:Universal Transverse Mercator, Zone 14R This map is not a legal document. Boundaries may be generalized for this map scale. Private lands within government reservations may not be shown. Obtain permission before entering private lands.